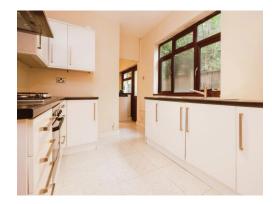

#### **Kitchen**

13' 3" x 9' 5" (4.04m x 2.87m) Two double glazed windows to side elevation, a range of wall and base units with work surface over incorporating a sink with drainer unit, cooker, hob, oven and tiled flooring.