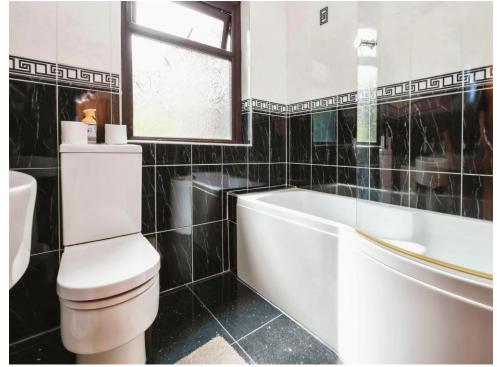

# Bathroom

Double glazed window to side elevation, W.C, wash hand basin, bath with shower over and tiling to walls.