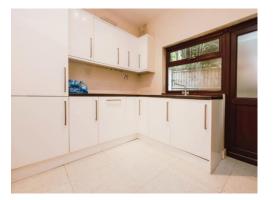

# **Utility Room**

9' 6" x 9' 2" ( 2.90m x 2.79m ) Double glazed door and window to rear elevation and tiled flooring.