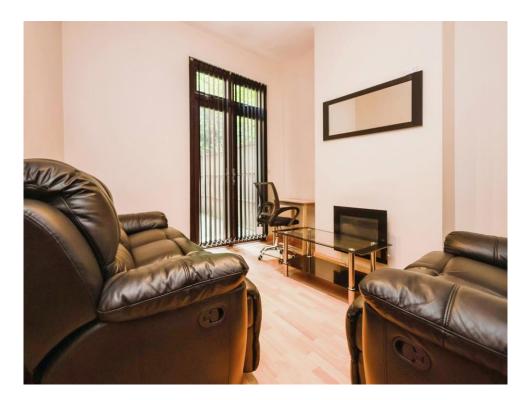

#### Lounge

14' x 13' (4.27m x 3.96m) Double glazed window to front elevation, central heating radiator and laminate flooring.