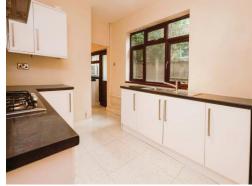

#### **Kitchen**

13' 3" x 9' 5" (4.04m x 2.87m) Two double glazed windows to side elevation, a range of wall and base units with work surface over incorporating a sink with drainer unit, cooker, hob, oven and tiled flooring.