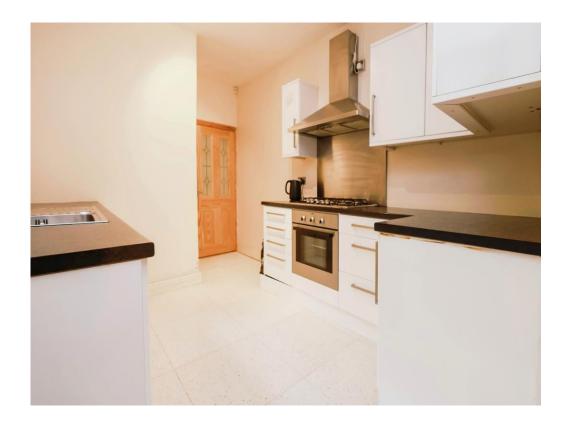

#### **Kitchen**

13' 3" x 9' 5" (4.04m x 2.87m) Two double glazed windows to side elevation, a range of wall and base units with work surface over incorporating a sink with drainer unit, cooker, hob, oven and tiled flooring.