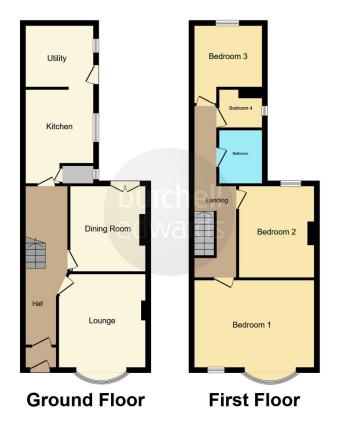

## **Entrance Hallway**

Laminate flooring and two central heating radiators.

#### Lounge

14' x 13' (4.27m x 3.96m) Double glazed window to front elevation, central heating radiator and laminate flooring.

# **Dining Room**

12' x 10' 4" (  $3.66m\ x\ 3.15m$  ) Door to rear elevation, laminate flooring and central heating radiator.

#### **Kitchen**

13' 3" x 9' 5" (4.04m x 2.87m) Two double glazed windows to side elevation, a range of wall and base units with work surface over incorporating a sink with drainer unit, cooker, hob, oven and tiled flooring.

# **Utility Room**

9' 6" x 9' 2" ( 2.90m x 2.79m ) Double glazed door and window to rear elevation and tiled flooring.

# **Bedroom One**

16' 1" x 14' 8" ( 4.90m x 4.47m ) Double glazed bay window to front elevation, carpet and central heating radiator.

# **Bedroom Two**

12' 1" x 10' 7" (  $3.68m\ x\ 3.23m$  ) Double glazed window to rear elevation, central heating radiator and carpet.

# **Bedroom Three**

9' 8" x 9' (2.95m x 2.74m) Central heating radiator and carpet.

# **Bedroom Four**

6' 3" x 5' 3" ( 1.91m x 1.60m ) Double glazed window to side elevation, central heating radiator and storage cupboard housing central heating boiler.

# Bathroom

Double glazed window to side elevation, W.C, wash hand basin, bath with shower over and tiling to walls.

## **Rear Garden**

Patio area.

Residential Sales & Lettings | Mortgage Services | Conveyancing | Surveyors | Land & New Homes

To view this property please contact Burchell Edwards on