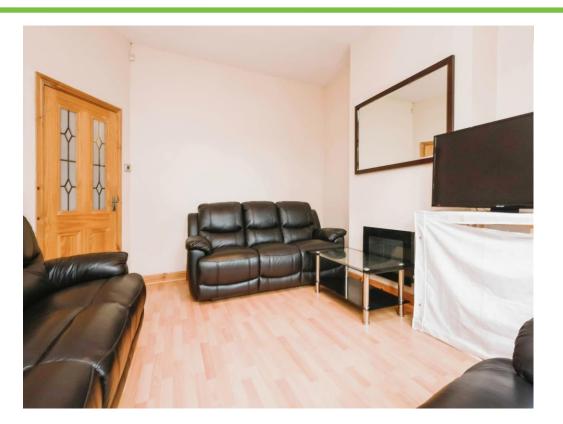

#### Lounge

14' x 13' (4.27m x 3.96m) Double glazed window to front elevation, central heating radiator and laminate flooring.