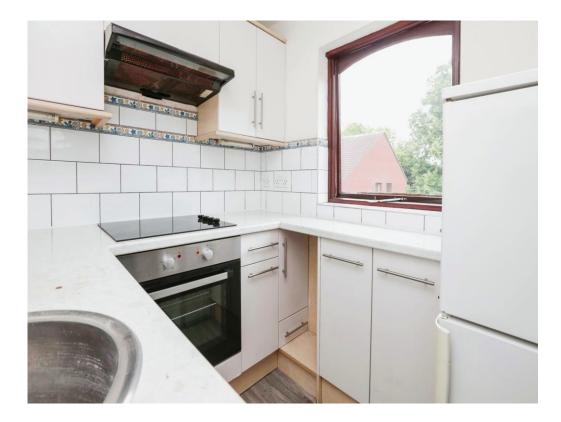

### **Kitchen**

8' 6" x 8' 2" (2.59m x 2.49m) Double glazed window to side elevation, a range of wall and base units with work surface

range of wall and base units with work surface over incorporating a sink with drainer unit, cooker, hob, tiling to walls and laminate flooring.