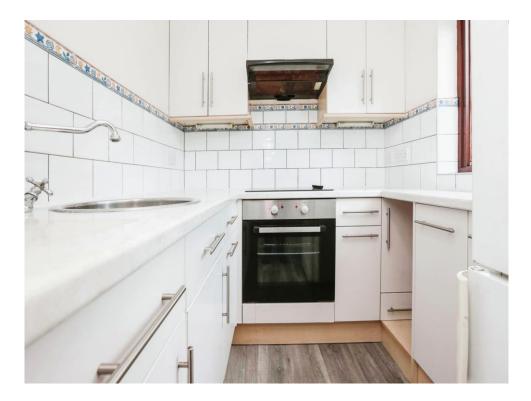

### **Kitchen**

8' 6" x 8' 2" (2.59m x 2.49m) Double glazed window to side elevation, a range of wall and base units with work surface

range of wall and base units with work surface over incorporating a sink with drainer unit, cooker, hob, tiling to walls and laminate flooring.