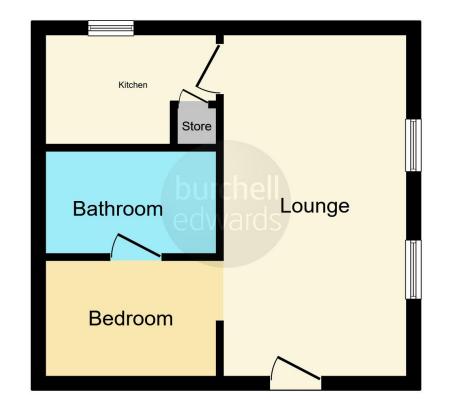

# **Property Description**

Burchell Edwards, Erdington are proud to present to you this beautifully presented one bedroom studio apartment! This property would be perfect for first time buyers or buy to let investors! This one bedroom apartment offers a large bedroom/lounge, fully fitted kitchen and a easy maintainable bathroom. Externally there is large communal garden which is maintained. Call Burchell Edwards now to avoid missing out!

### Lounge

14' 9" x 8' 11" ( 4.50m x 2.72m ) Two single glazed windows to side elevation, laminate flooring and electric radiator.

### **Kitchen**

8' 6" x 8' 2" (2.59m x 2.49m) Double glazed window to side elevation, a range of wall and base units with work surface

range of wall and base units with work surface over incorporating a sink with drainer unit, cooker, hob, tiling to walls and laminate flooring.

# Bathroom

Shower cubicle, W.C, wash hand basin, tiling to walls and laminate flooring.

Residential Sales & Lettings | Mortgage Services | Conveyancing | Surveyors | Land & New Homes

To view this property please contact Burchell Edwards on