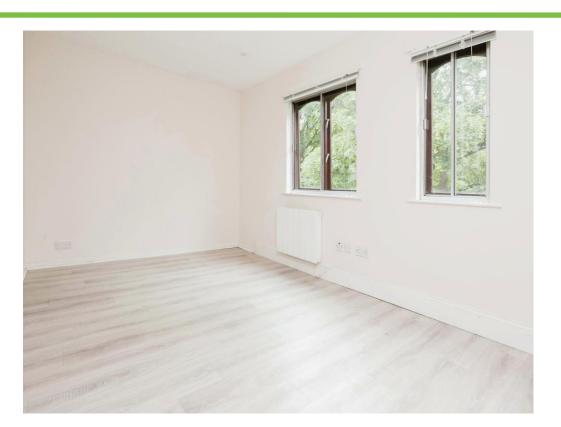

### Lounge

14' 9" x 8' 11" ( 4.50m x 2.72m ) Two single glazed windows to side elevation, laminate flooring and electric radiator.