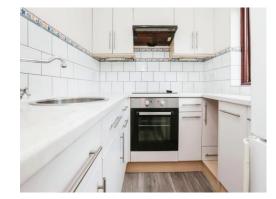

### **Kitchen**

8' 6" x 8' 2" (2.59m x 2.49m) Double glazed window to side elevation, a range of wall and base units with work surface

range of wall and base units with work surface over incorporating a sink with drainer unit, cooker, hob, tiling to walls and laminate flooring.