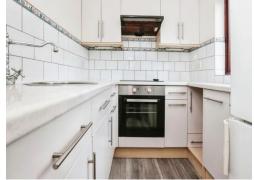

### **Kitchen**

8' 6" x 8' 2" (2.59m x 2.49m) Double glazed window to side elevation, a range of wall and base units with work surface

range of wall and base units with work surface over incorporating a sink with drainer unit, cooker, hob, tiling to walls and laminate flooring.