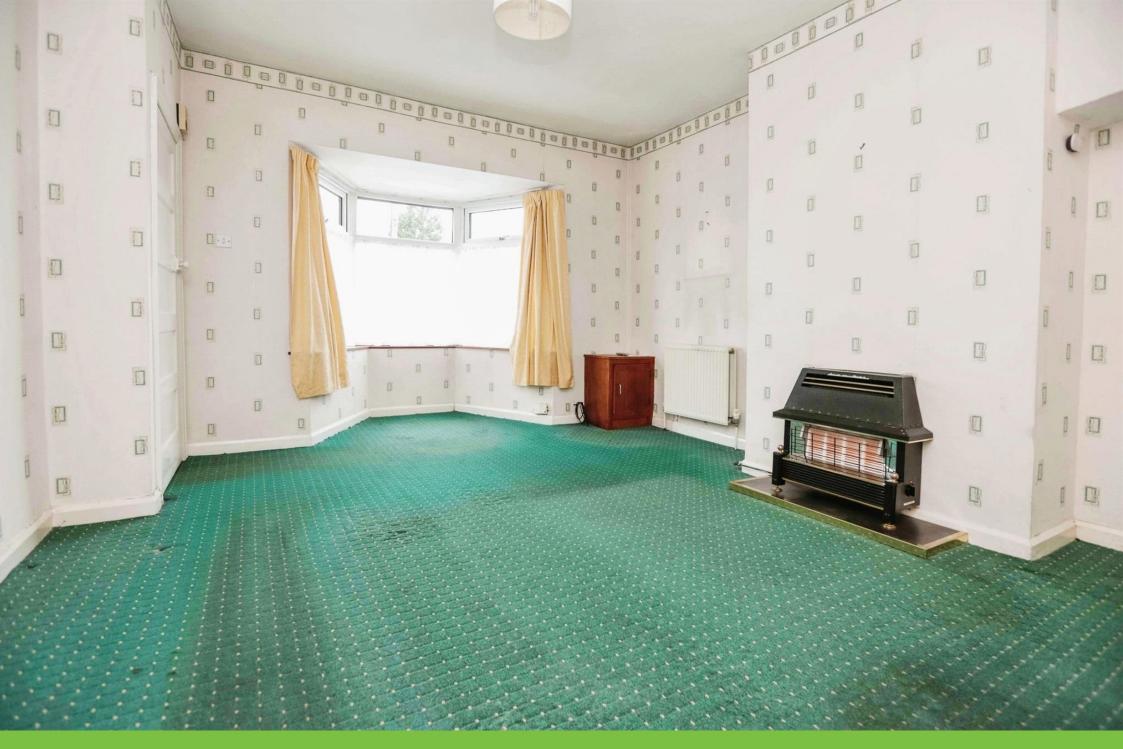

#### Lounge

12' 10" max into recess x 15' plus bay ( 3.91m max into recess x 4.57m plus bay ) Double glazed bay window to front elevation, central heating radiator , gas fire and under stairs storage cupboard with double glazed window and central heating boiler.