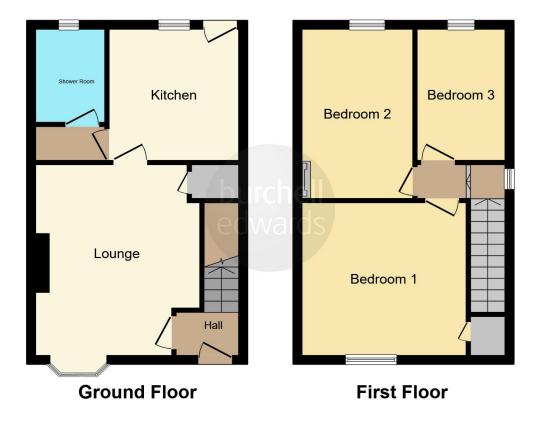

### **Entrance Hallway**

Double glazed door to front elevation, central heating radiator and stairs to first floor accommodation.

#### Lounge

12' 10" max into recess x 15' plus bay ( 3.91m max into recess x 4.57m plus bay ) Double glazed bay window to front elevation, central heating radiator , gas fire and under stairs storage cupboard with double glazed window and central heating boiler.

#### **Kitchen**

9' 10" x 9' 9" max ( 3.00m x 2.97m max )

Double glazed door and window to rear elevation, a range of wall and base units with work surface over incorporating a sink with drainer unit and space and plumbing for washing machine.

# Landing

Double glazed window to side elevation and loft access.

## **Bedroom One**

12' 6" x 12' ( 3.81m x 3.66m ) Double glazed window to front elevation and central heating radiator.

## **En-Suite**

W.C, wash hand basin and storage.

# Bedroom Two

13' 1" x 8' 6" max ( 3.99m x 2.59m max ) Double glazed window to rear elevation and central heating radiator.

## **Bedroom Three**

 $7^{\prime}\,6^{\rm w}\,x\,10^{\prime}\,$  (  $2.29m\,x\,3.05m$  ) Double glazed window to rear elevation and central heating radiator.

## Bathroom

Double glazed window to rear elevation, W.C, wash hand basin, shower cubicle, tiling to splash prone areas, central heating radiator and tiled flooring.