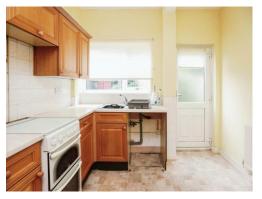

#### **Kitchen**

9' 10" x 9' 9" max ( 3.00m x 2.97m max )

Double glazed door and window to rear elevation, a range of wall and base units with work surface over incorporating a sink with drainer unit and space and plumbing for washing machine.