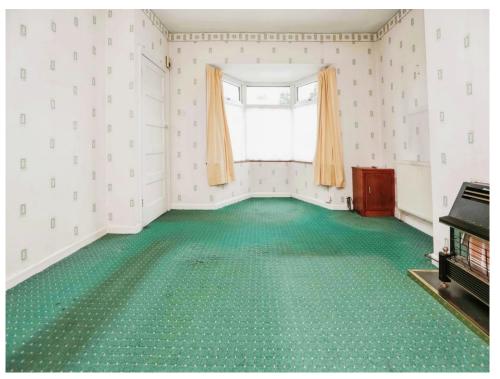

#### Lounge

12' 10" max into recess x 15' plus bay ( 3.91m max into recess x 4.57m plus bay ) Double glazed bay window to front elevation, central heating radiator , gas fire and under stairs storage cupboard with double glazed window and central heating boiler.