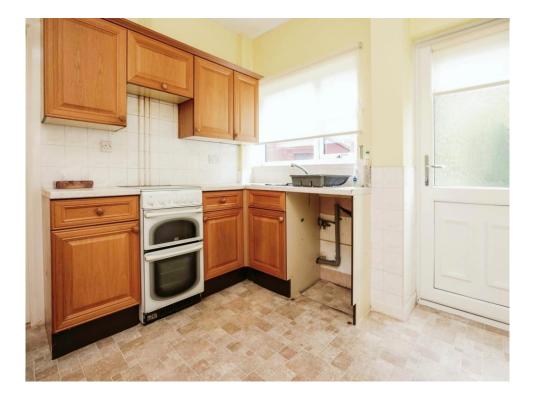

#### **Kitchen**

9' 10" x 9' 9" max ( 3.00m x 2.97m max )

Double glazed door and window to rear elevation, a range of wall and base units with work surface over incorporating a sink with drainer unit and space and plumbing for washing machine.