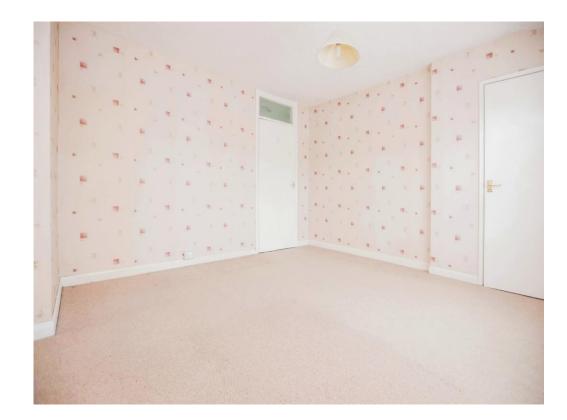

## **Bedroom One**

12' 6" x 12' ( 3.81m x 3.66m ) Double glazed window to front elevation and central heating radiator.

# Bedroom Two

13' 1" x 8' 6" max ( 3.99m x 2.59m max ) Double glazed window to rear elevation and central heating radiator.

## **Bedroom Three**

 $7^{\prime}\,6^{\rm w}\,x\,10^{\prime}\,$  (  $2.29m\,x\,3.05m$  ) Double glazed window to rear elevation and central heating radiator.