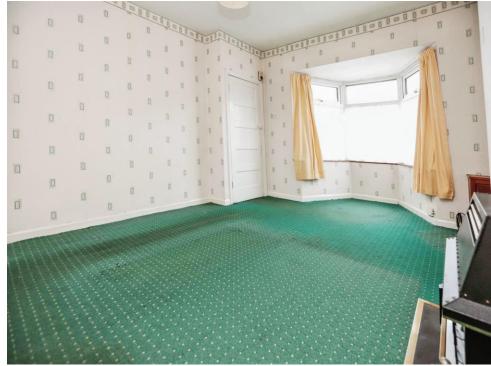

#### Lounge

12' 10" max into recess x 15' plus bay ( 3.91m max into recess x 4.57m plus bay ) Double glazed bay window to front elevation, central heating radiator , gas fire and under stairs storage cupboard with double glazed window and central heating boiler.