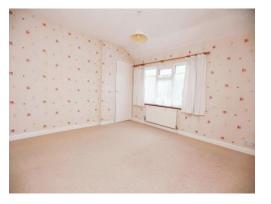

## **Bedroom One**

12' 6" x 12' ( 3.81m x 3.66m ) Double glazed window to front elevation and central heating radiator.

# Bedroom Two

13' 1" x 8' 6" max ( 3.99m x 2.59m max ) Double glazed window to rear elevation and central heating radiator.

## **Bedroom Three**

 $7^{\prime}\,6^{\rm w}\,x\,10^{\prime}\,$  (  $2.29m\,x\,3.05m$  ) Double glazed window to rear elevation and central heating radiator.