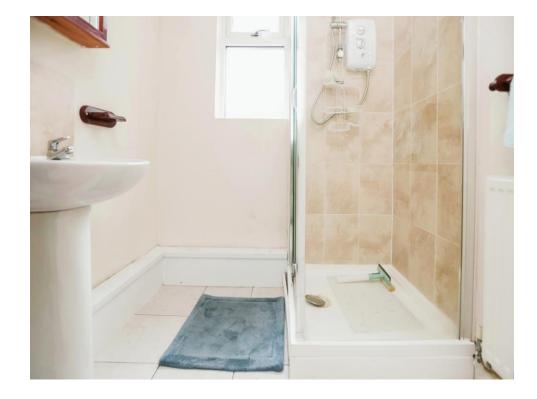

## Bathroom

Double glazed window to rear elevation, W.C, wash hand basin, shower cubicle, tiling to splash prone areas, central heating radiator and tiled flooring.