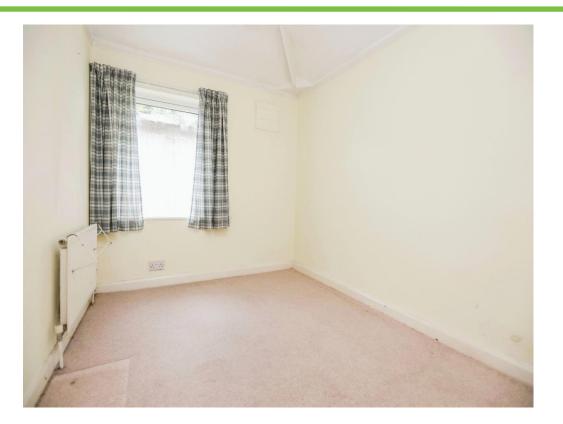

## **Bedroom One**

12' 6" x 12' ( 3.81m x 3.66m ) Double glazed window to front elevation and central heating radiator.

# Bedroom Two

13' 1" x 8' 6" max ( 3.99m x 2.59m max ) Double glazed window to rear elevation and central heating radiator.

## **Bedroom Three**

 $7^{\prime}\,6^{\rm w}\,x\,10^{\prime}\,$  (  $2.29m\,x\,3.05m$  ) Double glazed window to rear elevation and central heating radiator.