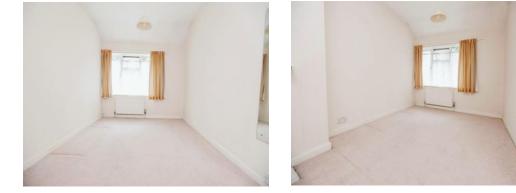

## **Bedroom One**

12' 6" x 12' ( 3.81m x 3.66m ) Double glazed window to front elevation and central heating radiator.

# Bedroom Two

13' 1" x 8' 6" max ( 3.99m x 2.59m max ) Double glazed window to rear elevation and central heating radiator.

## **Bedroom Three**

 $7^{\prime}\,6^{\rm w}\,x\,10^{\prime}\,$  (  $2.29m\,x\,3.05m$  ) Double glazed window to rear elevation and central heating radiator.