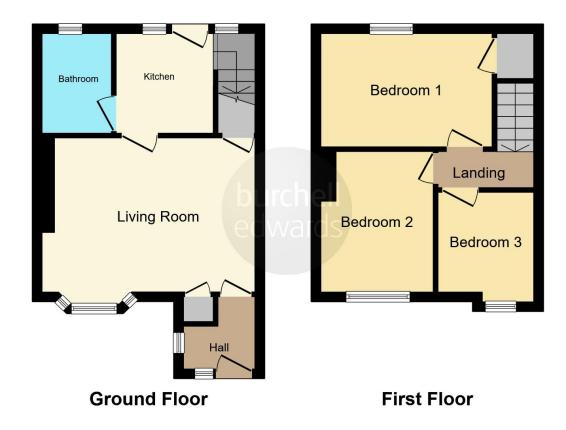

# **Property Description**

The property comprises of an entrance hall, front living room with bay window, kitchen, family bathroom with bath and shower, W-C and wash basin, to the rear of the property is a large family garden. On the first floor are three good sized bedrooms. Viewing is highly recommened.

# **Entrance Porch**

Door to front elevation.

### Lounge

15' 10" into bay x 13' 9" into recess ( 4.83m into bay x 4.19m into recess )

Double glazed bay window to front elevation, carpet and storage cupboard.

# Kitchen

8' 4" x 7' 6" ( 2.54m x 2.29m )

Double glazed window to rear elevation, door to rear elevation, a range of wall and base units with work surface over incorporating a sink with drainer unit, integrated cooker and hob and tiling to splash prone areas.

#### **Bedroom One**

12' 11" x 8' 9" ( 3.94m x 2.67m )

Double glazed window to rear elevation, carpet, central heating radiator and storage cupboard.

# **Bedroom Two**

11' x 8' (3.35m x 2.44m)

Double glazed window to front elevation, carpet and central heating radiator.

# **Bedroom Three**

9' 2" x 7' 6" ( 2.79m x 2.29m )

Double glazed window to front elevation, central heating radiator and carpet.

# **Bathroom**

Double glazed window to rear elevation, wash hand basin, W.C, shower over bath and tiling to walls.

Residential Sales & Lettings | Mortgage Services | Conveyancing | Surveyors | Land & New Homes

This floor plan is for illustrative purposes only. It is not drawn to scale. Any measurements, floor areas (including any total floor area), openings and orientation are approximate. No details are guaranteed, they cannot be relied upon for any purpose and they do not form part of any agreement. No liability is taken for any error, omission or misstatement. A party must rely upon its own inspection(s). Powered by www.focalagent.com