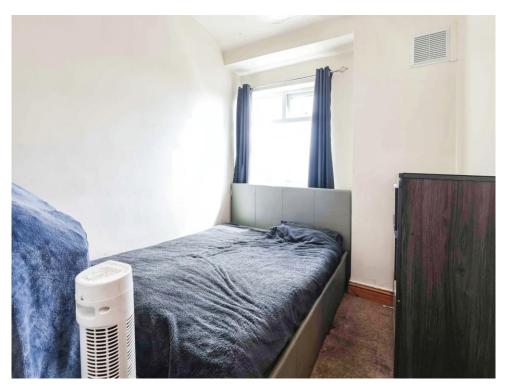

#### **Bedroom One**

12' 11" x 8' 9" ( 3.94m x 2.67m )

Double glazed window to rear elevation, carpet, central heating radiator and storage cupboard.