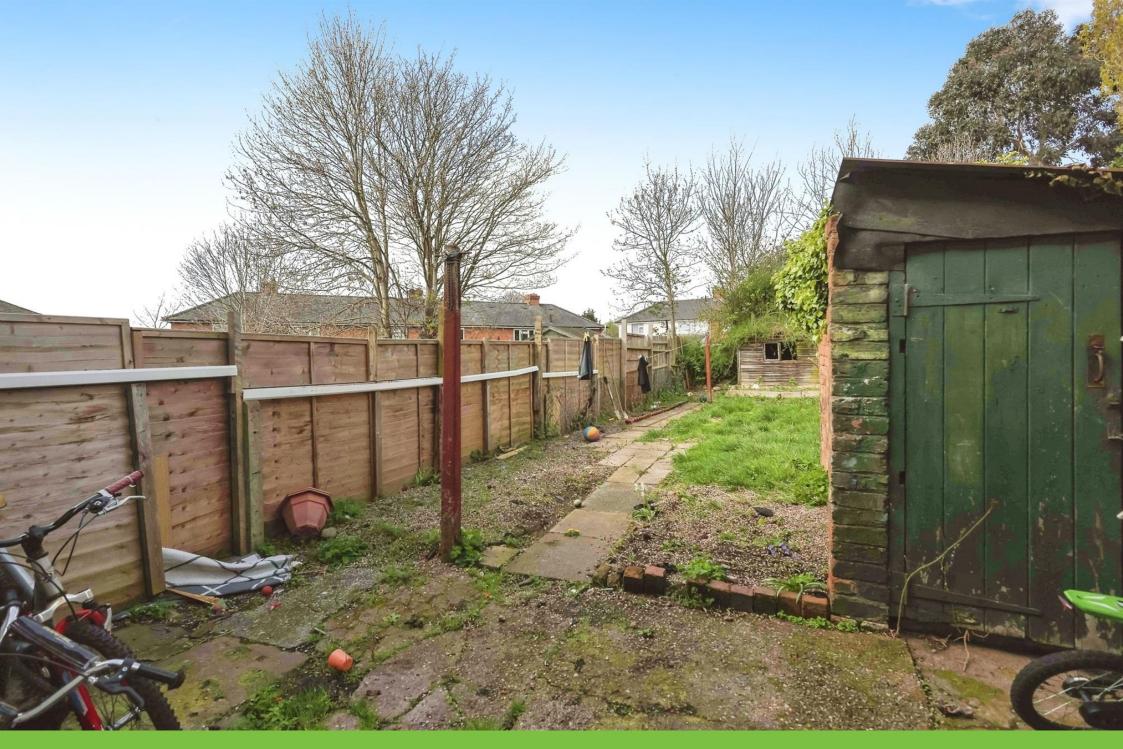

ee**

9' 2" x 7' 6" ( 2.79m x 2.29m )

Double glazed window to front elevation, central heating radiator and carpet.

# **Bathroom**

Double glazed window to rear elevation, wash hand basin, W.C, shower over bath and tiling to walls.

#### **Front Garden**

Pebbled frontage.

# Rear Garden

Slabbed patio, laid lawn, storage shed and pathway.

# **Agents Note**

We have been unable to verify material information that relates to this property. If there is any point which is of particular importance to you, please contact the branch and we will endeavour to check for you, especially if you are contemplating travelling some distance to view the property. We ask that buyers make their own enquiries and satisfy themselves in regards to any specific requirements before proceeding.

















Residential Sales & Lettings | Mortgage Services | Conveyancing | Surveyors | Land & New Homes



This floor plan is for illustrative purposes only. It is not drawn to scale. Any measurements, floor areas (including any total floor area), openings and orientation are approximate. No details are guaranteed, they cannot be relied upon for any purpose and they do not form part of any agreement. No liability is taken for any error, omission or misstatement. A party must rely upon its own inspection(s). Powered by www.focalagent.com

To view this property please contact Burchell Edwards on

T 0121 373 6320 E erdington@burchelledwards.co.uk

Unit 3 Queens Court, Gravelly Hill Erdington BIRMINGHAM B23 6BJ

**EPC Rating: C** 

Tenure: Freehold

view this property online burchelledwards.co.uk/Pro