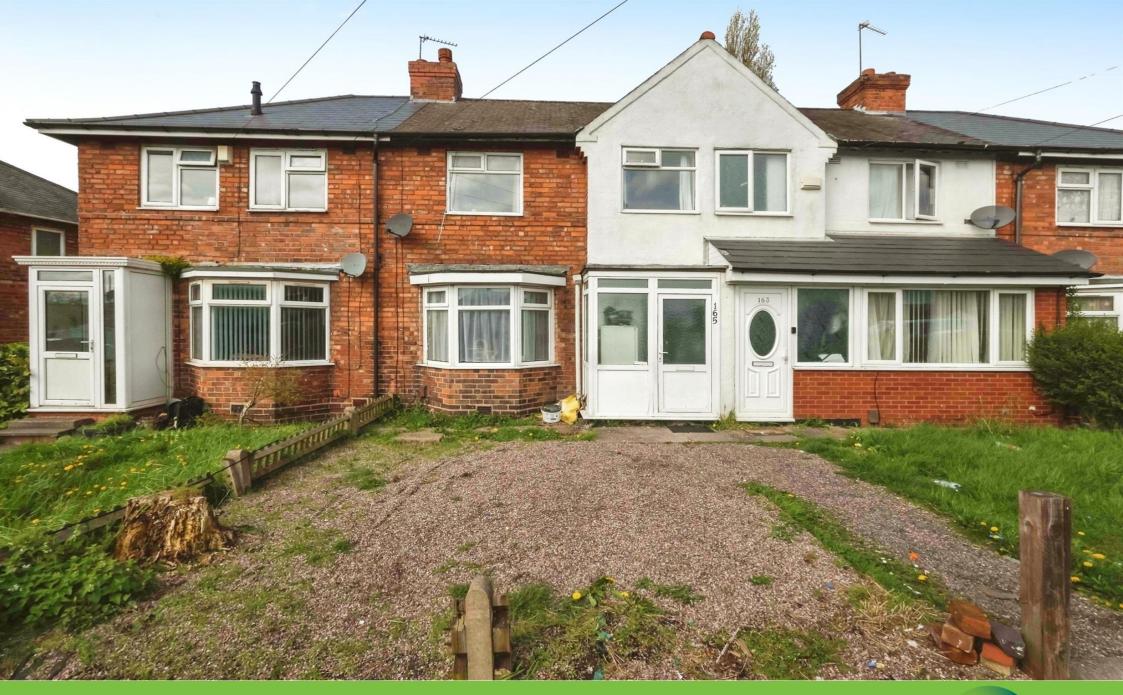

# **Property Description**

The property comprises of an entrance hall, front living room with bay window, kitchen, family bathroom with bath and shower, W-C and wash basin, to the rear of the property is a large family garden. On the first floor are three good sized bedrooms. Viewing is highly recommened.

#### **Front Garden**

Pebbled frontage.