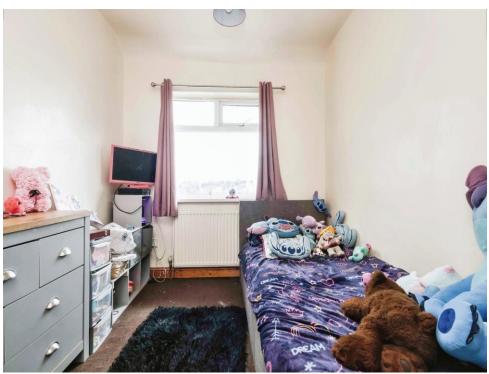

#### **Bedroom One**

12' 11" x 8' 9" ( 3.94m x 2.67m )

Double glazed window to rear elevation, carpet, central heating radiator and storage cupboard.

# **Bedroom Two**

11' x 8' (3.35m x 2.44m)

Double glazed window to front elevation, carpet and central heating radiator.

# **Bedroom Three**

9' 2" x 7' 6" ( 2.79m x 2.29m )

Double glazed window to front elevation, central heating radiator and carpet.