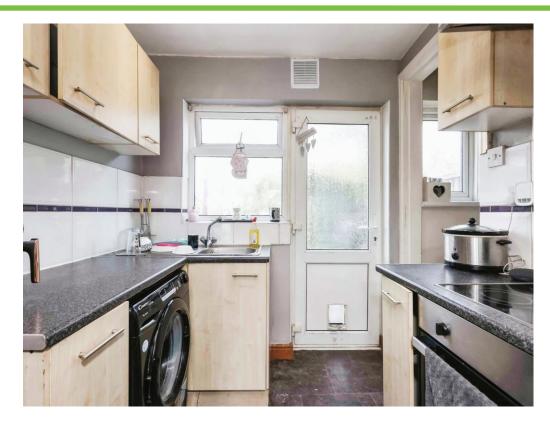

# Kitchen

8' 4" x 7' 6" ( 2.54m x 2.29m )

Double glazed window to rear elevation, door to rear elevation, a range of wall and base units with work surface over incorporating a sink with drainer unit, integrated cooker and hob and tiling to splash prone areas.