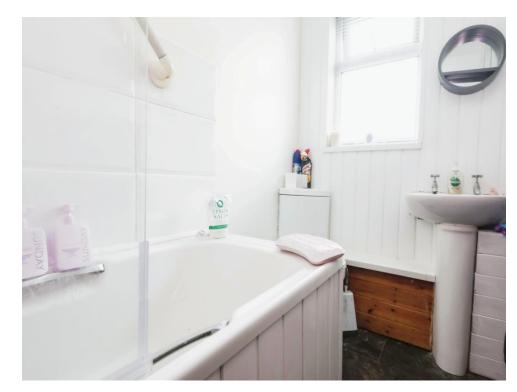

# **Bathroom**

Double glazed window to rear elevation, wash hand basin, W.C, shower over bath and tiling to walls.