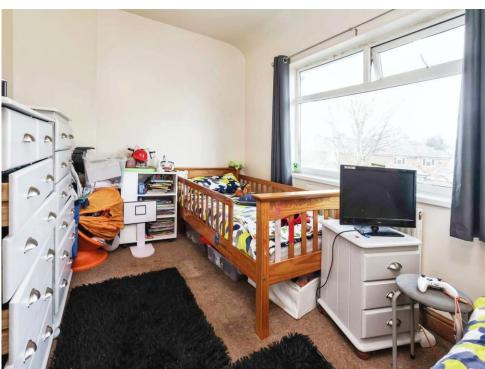

# **Bedroom Two**

11' x 8' (3.35m x 2.44m)

Double glazed window to front elevation, carpet and central heating radiator.

# **Bedroom Three**

9' 2" x 7' 6" ( 2.79m x 2.29m )

Double glazed window to front elevation, central heating radiator and carpet.