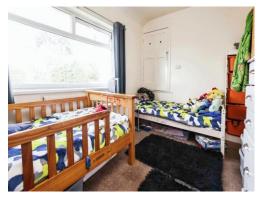

# **Bedroom Three**

9' 2" x 7' 6" ( 2.79m x 2.29m )

Double glazed window to front elevation, central heating radiator and carpet.