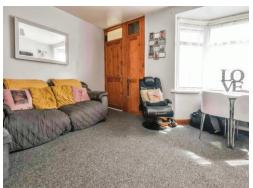

### Lounge

15' 10" into bay x 13' 9" into recess ( 4.83m into bay x 4.19m into recess )

Double glazed bay window to front elevation, carpet and storage cupboard.