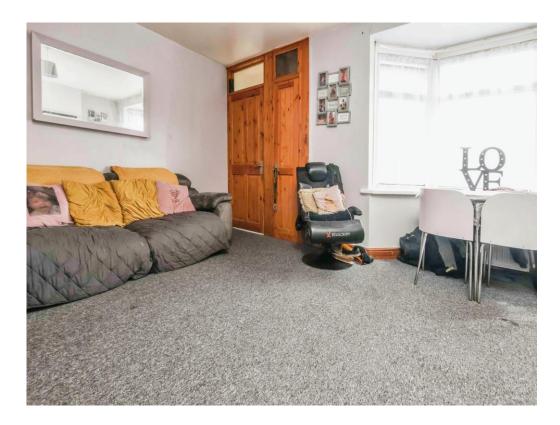

### Lounge

15' 10" into bay x 13' 9" into recess ( 4.83m into bay x 4.19m into recess )

Double glazed bay window to front elevation, carpet and storage cupboard.