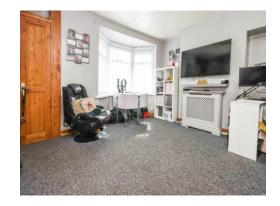

### Lounge

15' 10" into bay x 13' 9" into recess ( 4.83m into bay x 4.19m into recess )

Double glazed bay window to front elevation, carpet and storage cupboard.