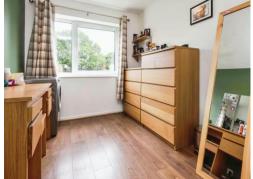

## **Bedroom One**

12' 6" x 9' 11" ( 3.81m x 3.02m ) Double glazed window to front elevation, central heating radiator and laminate flooring.

# **Bedroom Two**

.12' 4" x 9' 4" ( 3.76m x 2.84m ) Double glazed window to front elevation, central heating radiator, laminate flooring and storage cupboard.