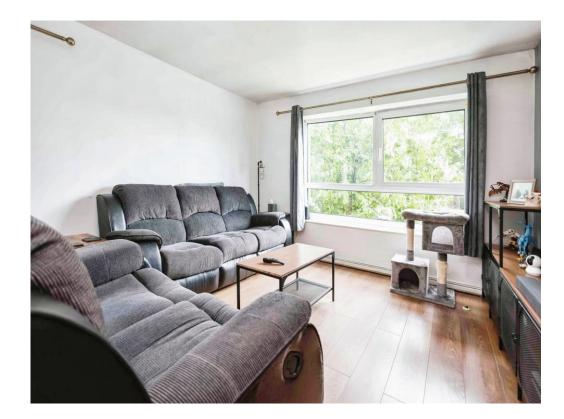

## Lounge

15' 3" x 11' 11" (  $4.65m\ x\ 3.63m$  ) Two double glazed windows to front and side elevations, central heating radiator and laminate flooring.