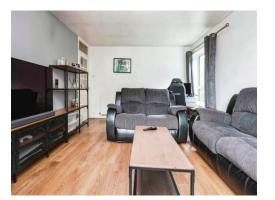

## Lounge

15' 3" x 11' 11" (  $4.65m\ x\ 3.63m$  ) Two double glazed windows to front and side elevations, central heating radiator and laminate flooring.