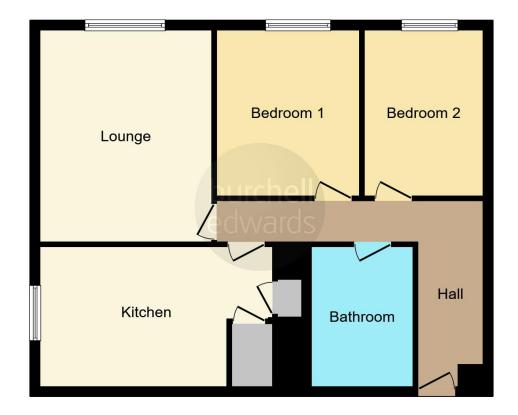

## **Property Description**

Burchell Edwards are pleased to offer this immaculate two bedroom property in a popular location of Erdington, within walking distance to local transport links and local amenities. The property is located on the first floor and comprises of a good size lounge, modern fitted kitchen, two double bedroom and bathroom. The property also boasts plenty of storage space and a single garage in a seperate block. FOR THE POTENTIAL BUYER THEY WILL RECEIVE A SHARE OF THE FREEHOLD. LEASE EXTENSION ON COMPLETION TO 99 YEARS.

## Lounge

15' 3" x 11' 11" (  $4.65m\ x\ 3.63m$  ) Two double glazed windows to front and side elevations, central heating radiator and laminate flooring.

#### 12' 10" x 7' 1" ( 3.91m x 2.16m )

Double glazed window to side elevation, a range of wall and base units with work surface over incorporating a sink with drainer unit, tiling to splash prone areas, lino flooring and two storage cupboards.

## **Bedroom One**

12' 6" x 9' 11" ( 3.81m x 3.02m ) Double glazed window to front elevation, central heating radiator and laminate flooring.

# **Bedroom Two**

.12' 4" x 9' 4" ( 3.76m x 2.84m ) Double glazed window to front elevation, central heating radiator, laminate flooring and storage cupboard.

# Bathroom

Bath, W.C, wash hand basin, tiling to walls and a central heating radiator.

Residential Sales & Lettings | Mortgage Services | Conveyancing | Surveyors | Land & New Homes

To view this property please contact Burchell Edwards on