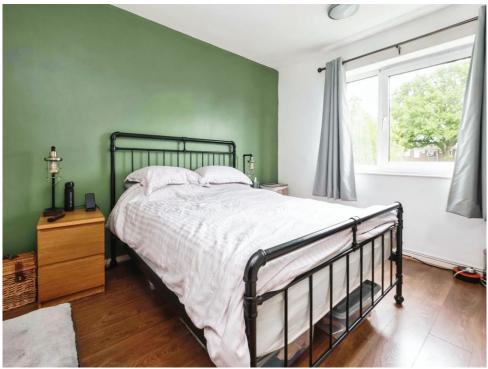

## **Bedroom One**

12' 6" x 9' 11" ( 3.81m x 3.02m ) Double glazed window to front elevation, central heating radiator and laminate flooring.

# **Bedroom Two**

.12' 4" x 9' 4" ( 3.76m x 2.84m ) Double glazed window to front elevation, central heating radiator, laminate flooring and storage cupboard.