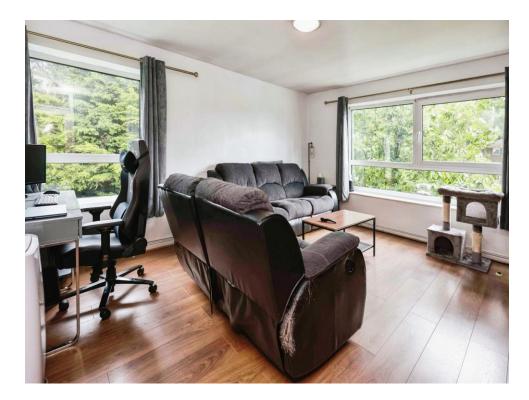

## Lounge

15' 3" x 11' 11" (  $4.65m\ x\ 3.63m$  ) Two double glazed windows to front and side elevations, central heating radiator and laminate flooring.