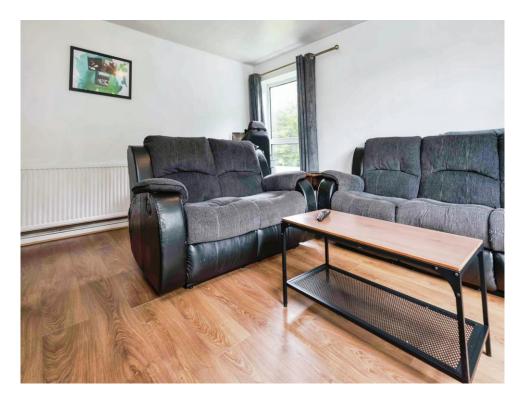

## Lounge

15' 3" x 11' 11" (  $4.65m\ x\ 3.63m$  ) Two double glazed windows to front and side elevations, central heating radiator and laminate flooring.