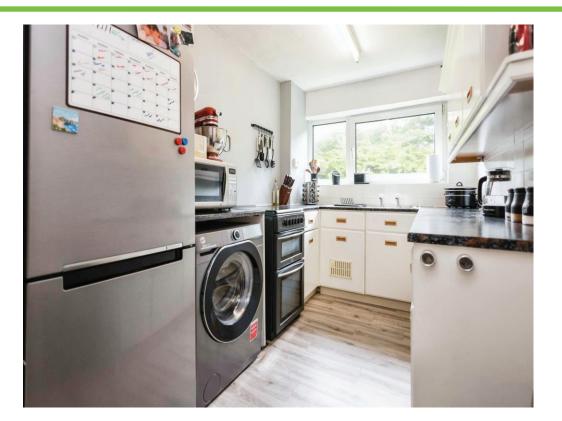

## **Kitchen**

#### 12' 10" x 7' 1" ( 3.91m x 2.16m )

Double glazed window to side elevation, a range of wall and base units with work surface over incorporating a sink with drainer unit, tiling to splash prone areas, lino flooring and two storage cupboards.