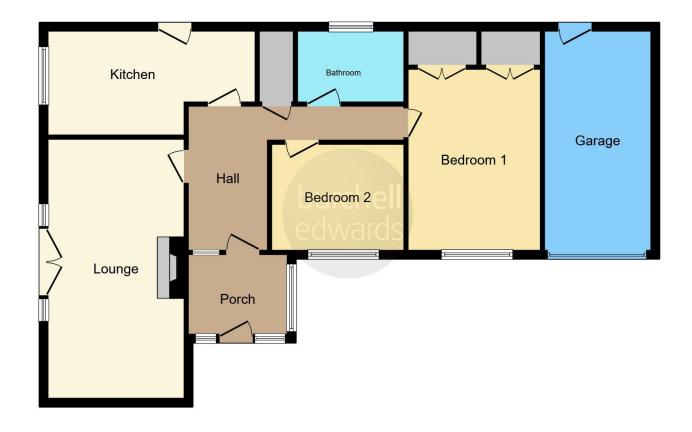

#### **Entrance Porch**

Double glazed door to front elevation, tiled flooring and double glazed door into:

### **Entrance Hallway**

Central heating radiator, loft access and doored storage cupboard housing central heating boiler.

### Lounge

16' 7" x 11' 6" max (  $5.05 \, \text{m} \, \text{x} \, 3.51 \, \text{m} \, \text{max}$  ) Double glazed windows and French doors to rear elevation, gas fire and central heating radiator.

#### Kitchen

14' 7" x 7' 1" max ( 4.45m x 2.16m max )

Double glazed window and door to rear elevation, a range of wall and base units with work surface over incorporating a sink with drainer unit, double oven, gas hob, space and plumbing for washing machine, space for fridge, laminate flooring and central heating radiator.

#### Bathroom

A modern suite comprising of a bath with electric shower over, WC, wash hand basin, DG window to rear and partial tiling

#### **Bedroom One**

13' 10" to wardrobe front x 9' 10" ( 4.22m to wardrobe front x 3.00m)

Double glazed window to front elevation, central heating radiator and built in wardrobes.

## **Bedroom Two**

9' 7" x 6' 11" ( 2.92m x 2.11m )

Double glazed window to front elevation and central heating radiator.

# Garage

7' 10" x 16' 10" ( 2.39m x 5.13m ) Up and over door, double glazed window to sdie elevation and timber door to rear elevation.

Residential Sales & Lettings | Mortgage Services | Conveyancing | Surveyors | Land & New Homes

This floor plan is for illustrative purposes only. It is not drawn to scale. Any measurements, floor areas (including any total floor area), openings and orientation are approximate. No details are guaranteed, they cannot be relied upon for any purpose and they do not form part of any agreement. No liability is taken for any error, omission or misstatement. A party must rely upon its own inspection(s). Powered by www.focalagent.com