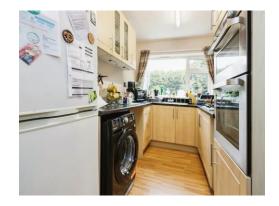

#### Kitchen

14' 7" x 7' 1" max ( 4.45m x 2.16m max )

Double glazed window and door to rear elevation, a range of wall and base units with work surface over incorporating a sink with drainer unit, double oven, gas hob, space and plumbing for washing machine, space for fridge, laminate flooring and central heating radiator.