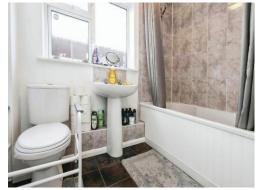

#### Bathroom

A modern suite comprising of a bath with electric shower over, WC, wash hand basin, DG window to rear and partial tiling