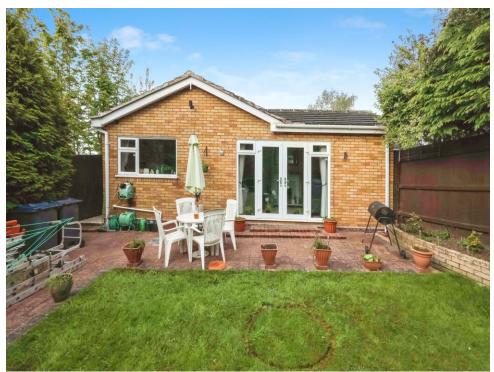

hine, space for fridge, laminate flooring and central heating radiator.

#### Bathroom

A modern suite comprising of a bath with electric shower over, WC, wash hand basin, DG window to rear and partial tiling

#### **Bedroom One**

13' 10" to wardrobe front x 9' 10" ( 4.22m to wardrobe front x 3.00m)

Double glazed window to front elevation, central heating radiator and built in wardrobes.

## **Bedroom Two**

9' 7" x 6' 11" ( 2.92m x 2.11m )

Double glazed window to front elevation and central heating radiator.

## **Front Garden**

Liad lawn and off road parking for two vehicles.

## Rear Garden

Brick paved patio, laid lawn and conifers.

# Garage

7' 10" x 16' 10" ( 2.39m x 5.13m ) Up and over door, double glazed window to sdie elevation and timber door to rear elevation.

















Residential Sales & Lettings | Mortgage Services | Conveyancing | Surveyors | Land & New Homes



This floor plan is for illustrative purposes only. It is not drawn to scale. Any measurements, floor areas (including any total floor area), openings and orientation are approximate. No details are guaranteed, they cannot be relied upon for any purpose and they do not form part of any agreement. No liability is taken for any error, omission or misstatement. A party must rely upon its own inspection(s). Powered by www.focalagent.com

To view this property please contact Burchell Edwards on

# T 0121 373 6320 E erdington@burchelledwards.co.uk

Unit 3 Queens Court, Gravelly Hill Erdington

BIRMINGHAM B23 6BJ

EPC Rating: D

view this property online burchelledwards.co.uk/Property/ERD206477