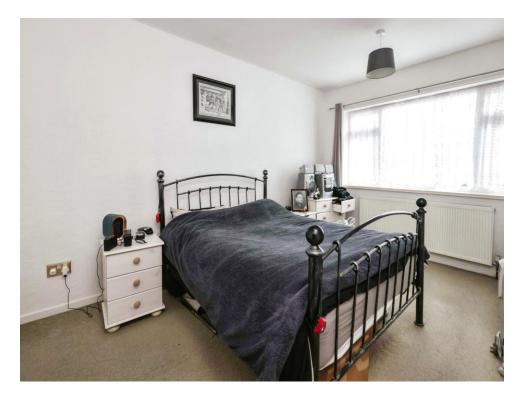

#### **Bedroom One**

13' 10" to wardrobe front x 9' 10" ( 4.22m to wardrobe front x 3.00m)

Double glazed window to front elevation, central heating radiator and built in wardrobes.

## **Bedroom Two**

9' 7" x 6' 11" ( 2.92m x 2.11m )

Double glazed window to front elevation and central heating radiator.