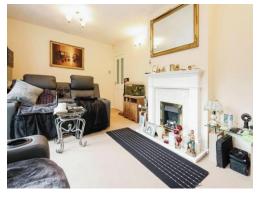

### Lounge

16' 7" x 11' 6" max (  $5.05 \, \text{m} \, \text{x} \, 3.51 \, \text{m} \, \text{max}$  ) Double glazed windows and French doors to rear elevation, gas fire and central heating radiator.