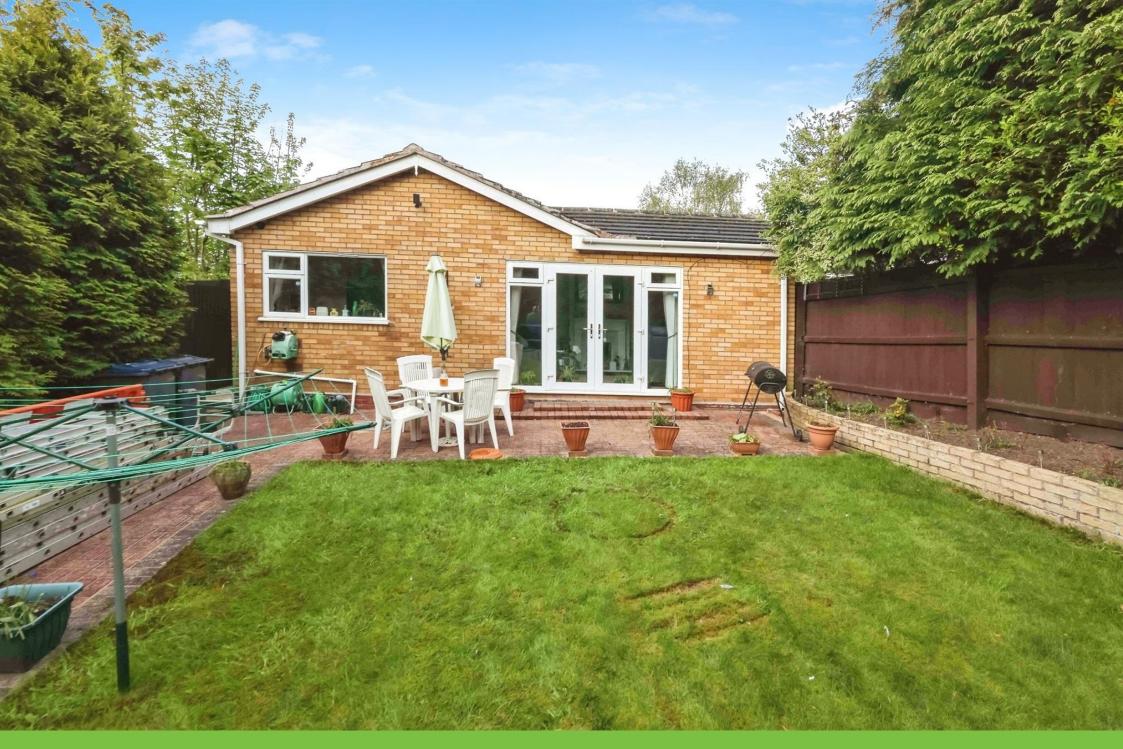

ne, space for fridge, laminate flooring and central heating radiator.

#### Bathroom

A modern suite comprising of a bath with electric shower over, WC, wash hand basin, DG window to rear and partial tiling

#### **Bedroom One**

13' 10" to wardrobe front x 9' 10" ( 4.22m to wardrobe front x 3.00m)

Double glazed window to front elevation, central heating radiator and built in wardrobes.

## **Bedroom Two**

9' 7" x 6' 11" ( 2.92m x 2.11m )

Double glazed window to front elevation and central heating radiator.

## **Front Garden**

Liad lawn and off road parking for two vehicles.

## Rear Garden

Brick paved patio, laid lawn and conifers.

# Garage

7' 10" x 16' 10" ( 2.39m x 5.13m ) Up and over door, double glazed window to sdie elevation and timber door to rear elevation.

















Residential Sales & Lettings | Mortgage Services | Conveyancing | Surveyors | Land & New Homes



This floor plan is for illustrative purposes only. It is not drawn to scale. Any measurements, floor areas (including any total floor area), openings and orientation are approximate. No details are guaranteed, they cannot be relied upon for any purpose and they do not form part of any agreement. No liability is taken for any error, omission or misstatement. A party must rely upon its own inspection(s). Powered by www.focalagent.com

To view this property please contact Burchell Edwards on

# T 0121 373 6320 E erdington@burchelledwards.co.uk

Unit 3 Queens Court, Gravelly Hill Erdington

BIRMINGHAM B23 6BJ

EPC Rating: D

view this property online burchelledwards.co.uk/Property/ERD206477



M