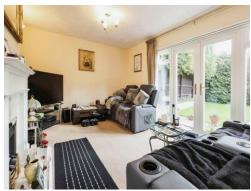

### Lounge

16' 7" x 11' 6" max (  $5.05 \, \text{m} \, \text{x} \, 3.51 \, \text{m} \, \text{max}$  ) Double glazed windows and French doors to rear elevation, gas fire and central heating radiator.