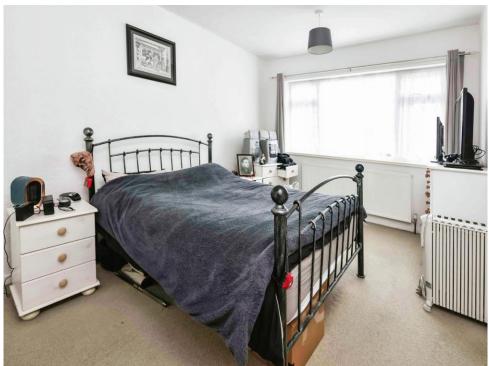

#### **Bedroom One**

13' 10" to wardrobe front x 9' 10" ( 4.22m to wardrobe front x 3.00m)

Double glazed window to front elevation, central heating radiator and built in wardrobes.

## **Bedroom Two**

9' 7" x 6' 11" ( 2.92m x 2.11m )

Double glazed window to front elevation and central heating radiator.