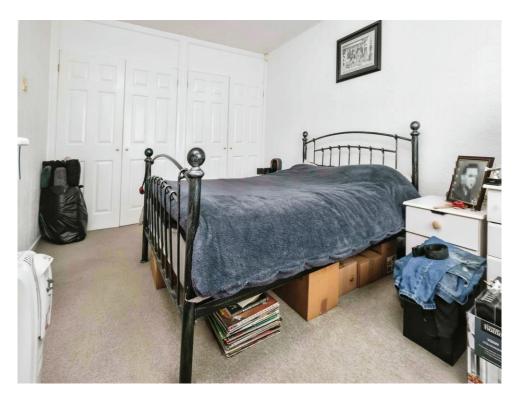

#### **Bedroom One**

13' 10" to wardrobe front x 9' 10" ( 4.22m to wardrobe front x 3.00m)

Double glazed window to front elevation, central heating radiator and built in wardrobes.

## **Bedroom Two**

9' 7" x 6' 11" ( 2.92m x 2.11m )

Double glazed window to front elevation and central heating radiator.