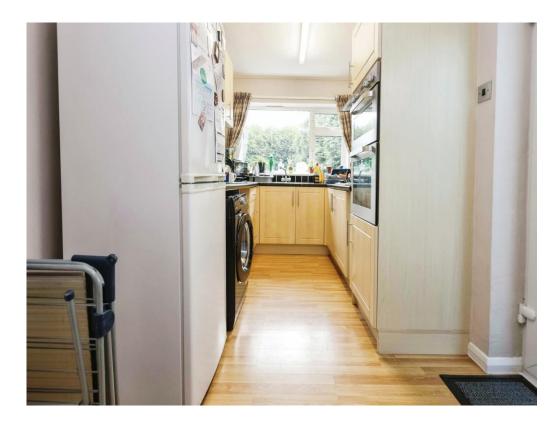

#### Kitchen

14' 7" x 7' 1" max ( 4.45m x 2.16m max )

Double glazed window and door to rear elevation, a range of wall and base units with work surface over incorporating a sink with drainer unit, double oven, gas hob, space and plumbing for washing machine, space for fridge, laminate flooring and central heating radiator.