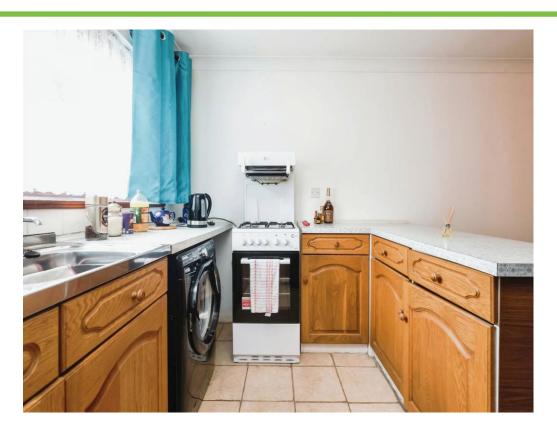

#### Kitchen/ Diner

16' 4" x 9' 7" ( 4.98m x 2.92m )

Double glazed window to front elevation, a range of wall and base units with work surface over incorporating a sink with drainer unit, space and plumbing for washing machine, space for cooker and fridge, tiled flooring and central heating radiator.