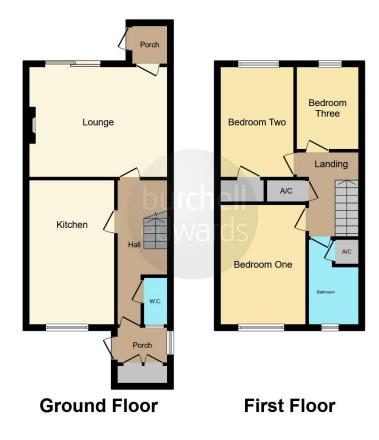

#### **Entrance Porch**

Double glazed door to front elevation, single glazed window to side elevation and storage cupboard.

### **Entrance Hallway**

Double glazed door to front elevation, laminate flooring, central heating radiator and stairs to first floor accommodation.

#### W.C

Single glazed window to front elevation, W.C and wash hand basin.

## Lounge

15' 10" x 12' 5" ( 4.83m x 3.78m )

Double glazed window and door to rear elevation, central heating radiator and laminate flooring.

#### Kitchen/ Diner

16' 4" x 9' 7" ( 4.98m x 2.92m )

Double glazed window to front elevation, a range of wall and base units with work surface over incorporating a sink with drainer unit, space and plumbing for washing machine, space for cooker and fridge, tiled flooring and central heating radiator.

# Landing

Loft access and airing cupboard.

#### **Bedroom One**

13' 6" x 9' 6" ( 4.11m x 2.90m )

Double glazed window to front elevation and central heating radiator.

## **Bedroom Two**

12' 9" x 8' 6" ( 3.89m x 2.59m )

Double glazed window to rear elevation, large storage cupboard and central heating radiator.

#### **Bedroom Three**

7' 1" x 9' 7" ( 2.16m x 2.92m )

Double glazed window to rear elevation and central heating radiator.

### **Bathroom**

Double glazed window to rear elevation, bath with electric shower over, wash hand basin, W.C, storage cupboard housing combi boiler and tiling to splash prone areas.