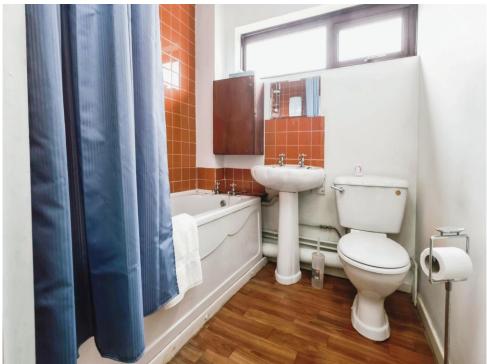

### **Bathroom**

Double glazed window to rear elevation, bath with electric shower over, wash hand basin, W.C, storage cupboard housing combi boiler and tiling to splash prone areas.