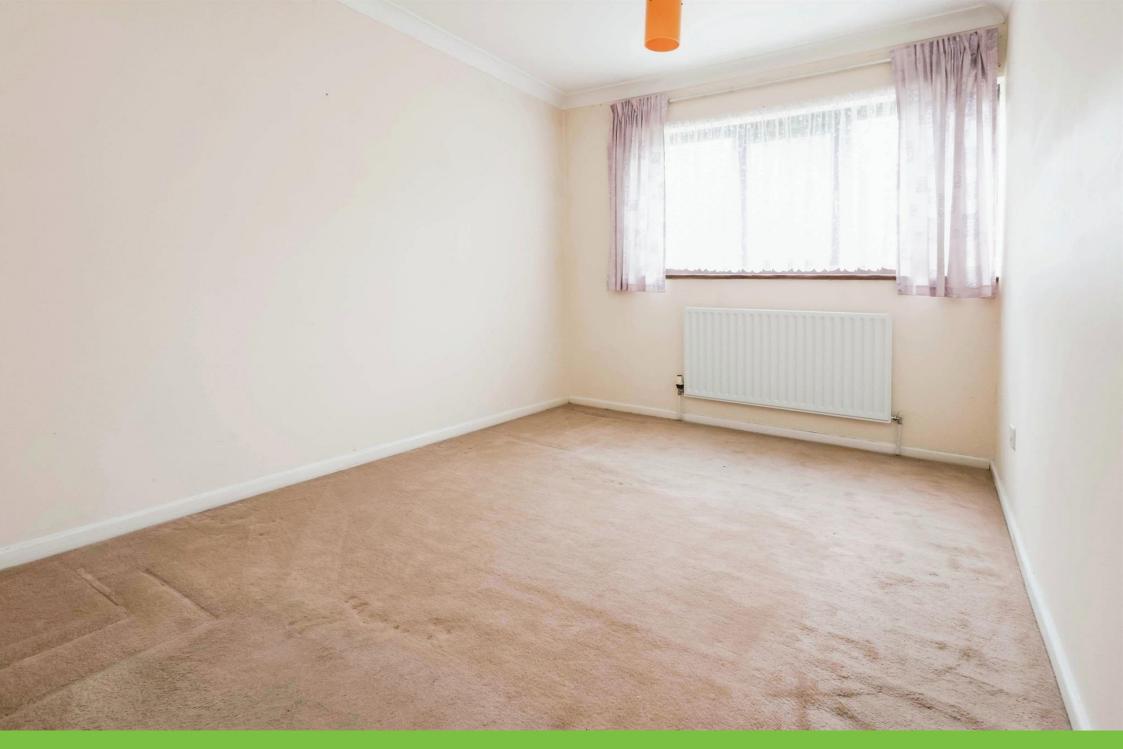

#### **Bedroom One**

13' 6" x 9' 6" ( 4.11m x 2.90m )

Double glazed window to front elevation and central heating radiator.

## **Bedroom Two**

12' 9" x 8' 6" ( 3.89m x 2.59m )

Double glazed window to rear elevation, large storage cupboard and central heating radiator.

#### **Bedroom Three**

7' 1" x 9' 7" ( 2.16m x 2.92m )

Double glazed window to rear elevation and central heating radiator.