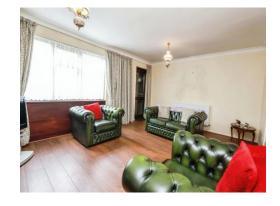

## Lounge

15' 10" x 12' 5" ( 4.83m x 3.78m )

Double glazed window and door to rear elevation, central heating radiator and laminate flooring.