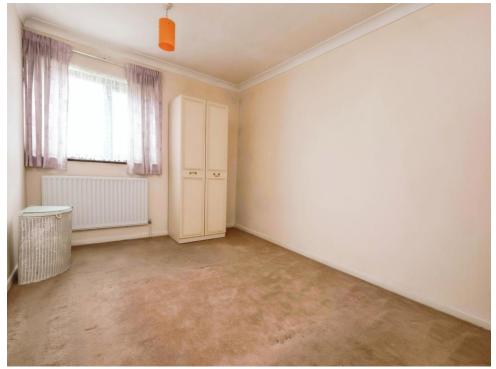

#### **Bedroom One**

13' 6" x 9' 6" ( 4.11m x 2.90m )

Double glazed window to front elevation and central heating radiator.

## **Bedroom Two**

12' 9" x 8' 6" ( 3.89m x 2.59m )

Double glazed window to rear elevation, large storage cupboard and central heating radiator.

#### **Bedroom Three**

7' 1" x 9' 7" ( 2.16m x 2.92m )

Double glazed window to rear elevation and central heating radiator.