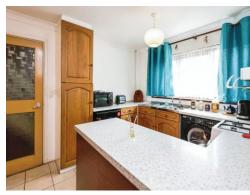

#### Kitchen/ Diner

16' 4" x 9' 7" ( 4.98m x 2.92m )

Double glazed window to front elevation, a range of wall and base units with work surface over incorporating a sink with drainer unit, space and plumbing for washing machine, space for cooker and fridge, tiled flooring and central heating radiator.