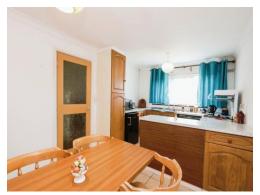

#### Kitchen/ Diner

16' 4" x 9' 7" ( 4.98m x 2.92m )

Double glazed window to front elevation, a range of wall and base units with work surface over incorporating a sink with drainer unit, space and plumbing for washing machine, space for cooker and fridge, tiled flooring and central heating radiator.