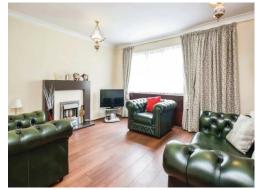

## Lounge

15' 10" x 12' 5" ( 4.83m x 3.78m )

Double glazed window and door to rear elevation, central heating radiator and laminate flooring.