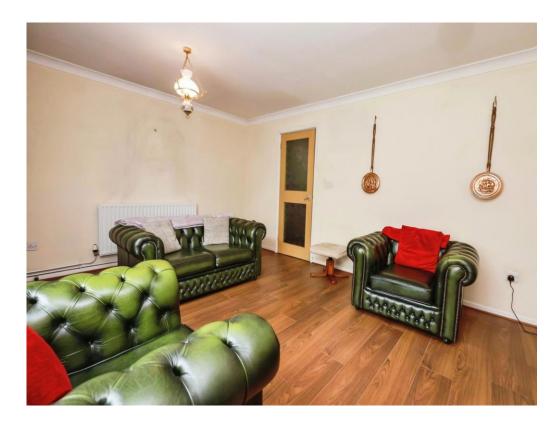

## Lounge

15' 10" x 12' 5" ( 4.83m x 3.78m )

Double glazed window and door to rear elevation, central heating radiator and laminate flooring.