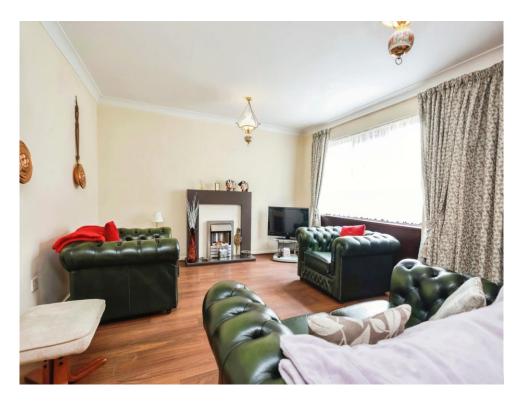

## Lounge

15' 10" x 12' 5" ( 4.83m x 3.78m )

Double glazed window and door to rear elevation, central heating radiator and laminate flooring.