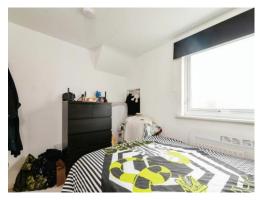

#### **Bedroom One**

12' 2" x 8' 8" ( 3.71m x 2.64m ) Double glazed window to side elevation and carpet.