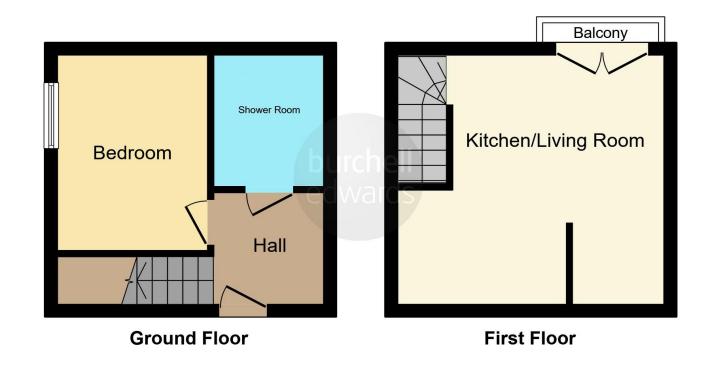

# **Property Description**

The Property briefly comprises of two floors, to the ground floor is a double bedroom with under-stairs storage cupboard, Shower Room with shower cubicle, WC and plumbing for washing machine and entrance hall . The first floor has an open plan lounge/dining area, kitchen with oven and hob, sink unit, base and eye level units and recess for a fridge/freezer. The property is well presented throughout and is located close to amenities

## Kitchen/ Lounge/ Diner

14' 10" x 10' 6" ( 4.52m x 3.20m )
Two double glazed windows to side elevation,
Juliet balcony to side, a range of wall and
base units with work surface over
incorporating a sink with drainer unit, cooker,
hob and laminate flooring.

#### **Bedroom One**

12' 2" x 8' 8" ( 3.71m x 2.64m ) Double glazed window to side elevation and carpet.

#### **Bathroom**

Shower cubicle, wash hand basin, W.C, central heating radiator and lino flooring.

This floor plan is for illustrative purposes only. It is not drawn to scale. Any measurements, floor areas (including any total floor area), openings and orientation are approximate. No details are guaranteed, they cannot be relied upon for any purpose and they do not form part of any agreement. No liability is taken for any error, omission or misstatement. A party must rely upon its own inspection(s). Powered by www.focalagent.com