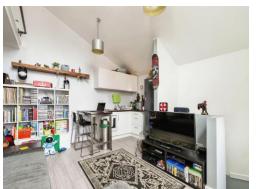

## Kitchen/ Lounge/ Diner

14' 10" x 10' 6" ( 4.52m x 3.20m )
Two double glazed windows to side elevation,
Juliet balcony to side, a range of wall and
base units with work surface over
incorporating a sink with drainer unit, cooker,
hob and laminate flooring.