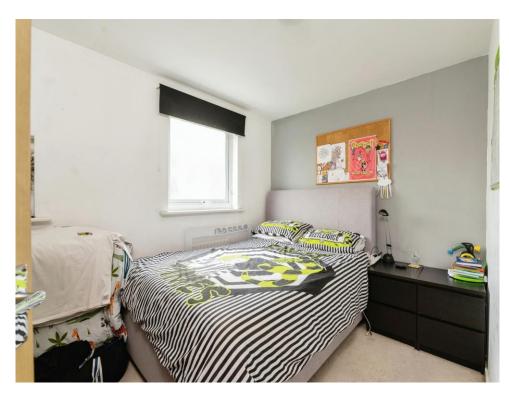

#### **Bedroom One**

12' 2" x 8' 8" ( 3.71m x 2.64m ) Double glazed window to side elevation and carpet.