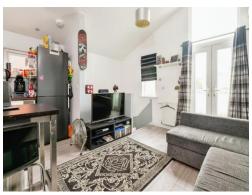

## Kitchen/ Lounge/ Diner

14' 10" x 10' 6" ( 4.52m x 3.20m )
Two double glazed windows to side elevation,
Juliet balcony to side, a range of wall and
base units with work surface over
incorporating a sink with drainer unit, cooker,
hob and laminate flooring.