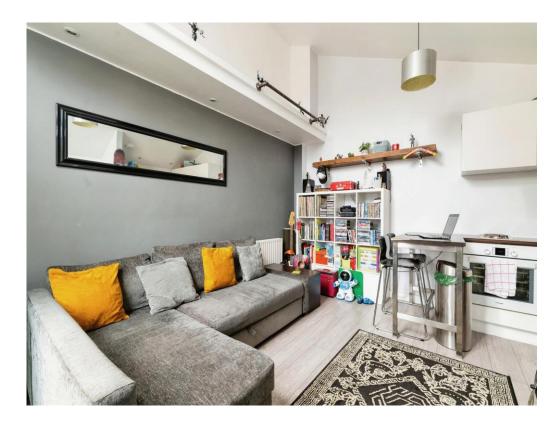

## Kitchen/ Lounge/ Diner

14' 10" x 10' 6" ( 4.52m x 3.20m )
Two double glazed windows to side elevation,
Juliet balcony to side, a range of wall and
base units with work surface over
incorporating a sink with drainer unit, cooker,
hob and laminate flooring.