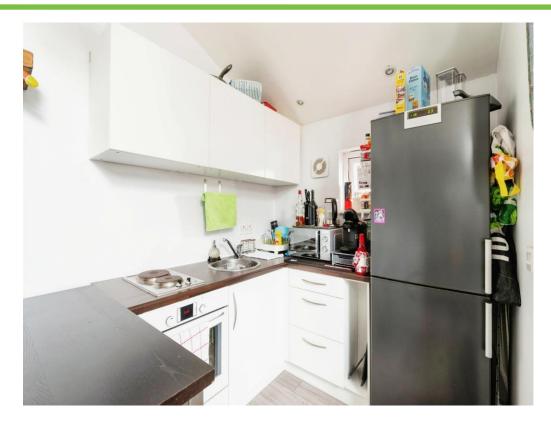

## Kitchen/ Lounge/ Diner

14' 10" x 10' 6" ( 4.52m x 3.20m )
Two double glazed windows to side elevation,
Juliet balcony to side, a range of wall and
base units with work surface over
incorporating a sink with drainer unit, cooker,
hob and laminate flooring.