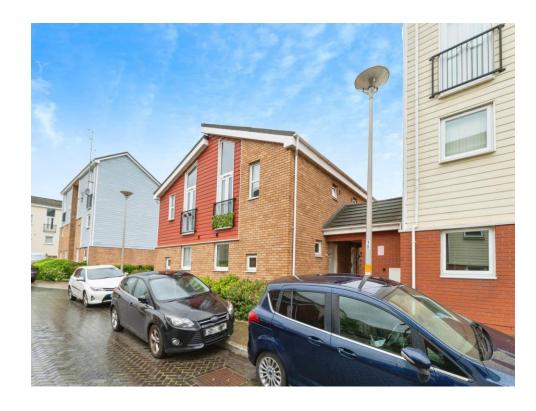

# **Property Description**

The Property briefly comprises of two floors, to the ground floor is a double bedroom with under-stairs storage cupboard, Shower Room with shower cubicle, WC and plumbing for washing machine and entrance hall . The first floor has an open plan lounge/dining area, kitchen with oven and hob, sink unit, base and eye level units and recess for a fridge/freezer. The property is well presented throughout and is located close to amenities