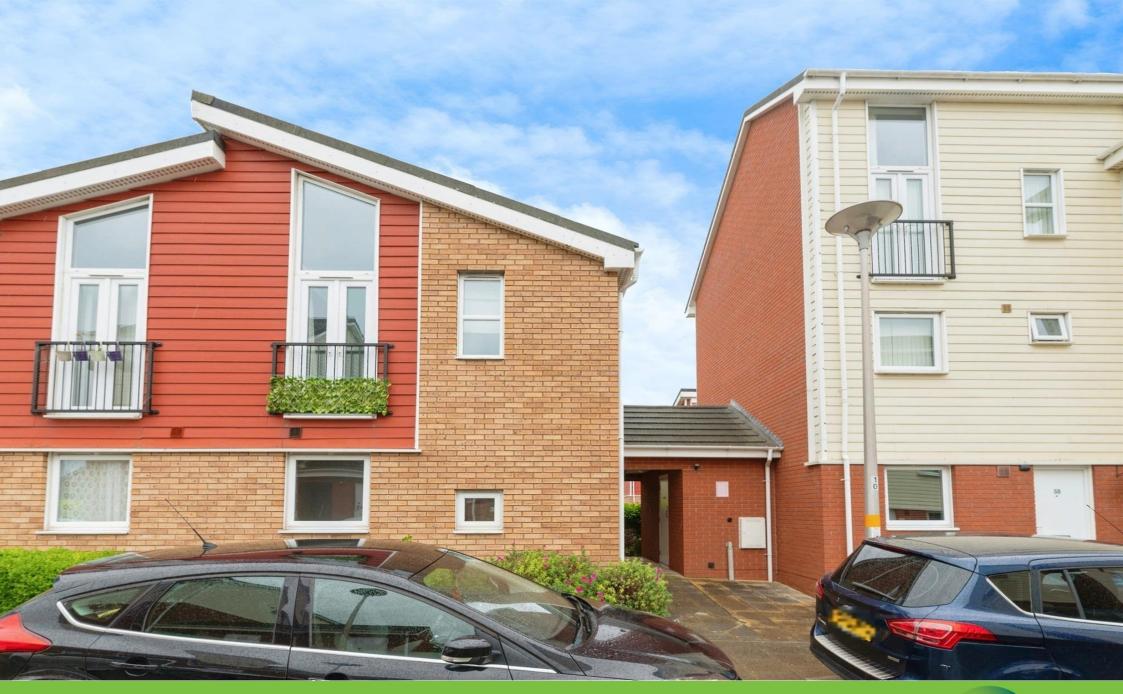

# **Property Description**

The Property briefly comprises of two floors, to the ground floor is a double bedroom with under-stairs storage cupboard, Shower Room with shower cubicle, WC and plumbing for washing machine and entrance hall . The first floor has an open plan lounge/dining area, kitchen with oven and hob, sink unit, base and eye level units and recess for a fridge/freezer. The property is well presented throughout and is located close to amenities