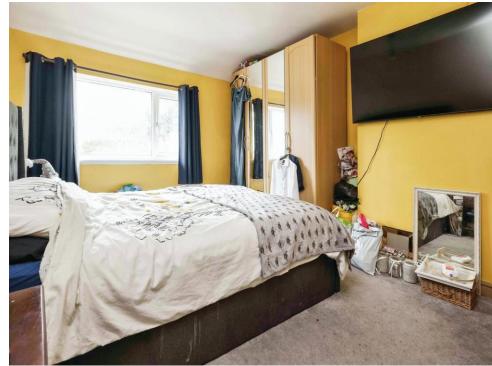

# **Bedroom One**

14' 3" into recess x 11' 2" ( 4.34m into recess x 3.40m ) Double glazed window to rear elevation and carpet.

# **Bedroom Two**

10' 9" x 8' 9" ( 3.28m x 2.67m ) Double glazed window to rear elevation and carpet.