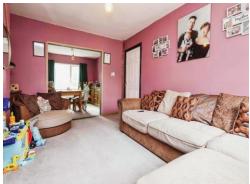

## Lounge

14' 2" x 11' 1" ( 4.32m x 3.38m ) Double glazed window to rear elevation, central heating radiator and carpet.