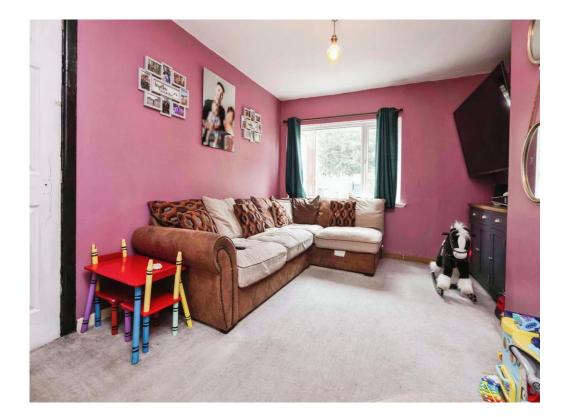

## Lounge

14' 2" x 11' 1" ( 4.32m x 3.38m ) Double glazed window to rear elevation, central heating radiator and carpet.