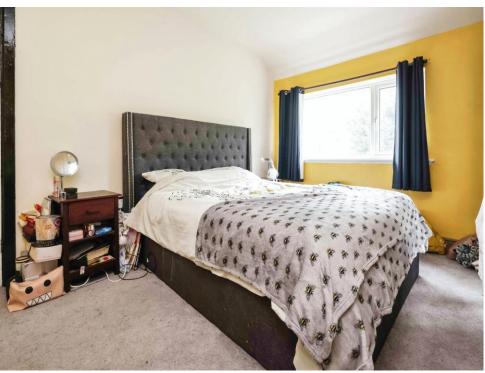

# **Bedroom One**

14' 3" into recess x 11' 2" ( 4.34m into recess x 3.40m ) Double glazed window to rear elevation and carpet.

# **Bedroom Two**

10' 9" x 8' 9" ( 3.28m x 2.67m ) Double glazed window to rear elevation and carpet.