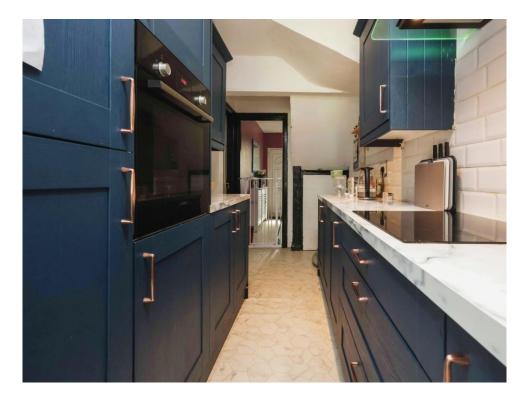

# Kitchen

#### 18' 10" x 6' 4" ( 5.74m x 1.93m )

Double glazed window and door to rear elevation, a range of wall and base units with work surface over incorporating a sink with drainer unit, integrated cooker, hob and fridge freezer, under stairs storage, combi boiler and lino flooring.