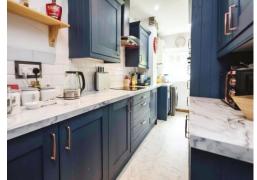

# Kitchen

#### 18' 10" x 6' 4" ( 5.74m x 1.93m )

Double glazed window and door to rear elevation, a range of wall and base units with work surface over incorporating a sink with drainer unit, integrated cooker, hob and fridge freezer, under stairs storage, combi boiler and lino flooring.