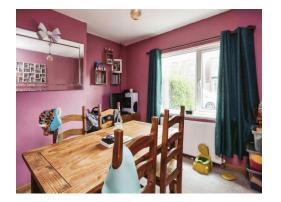

# **Dining Room**

11' 2"  $\times$  10' 8" ( 3.40m  $\times$  3.25m ) Double glazed window to front elevation and carpet.