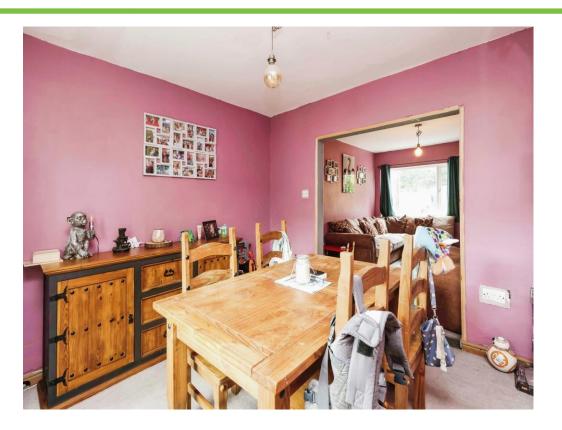

# **Dining Room**

11' 2"  $\times$  10' 8" ( 3.40m  $\times$  3.25m ) Double glazed window to front elevation and carpet.