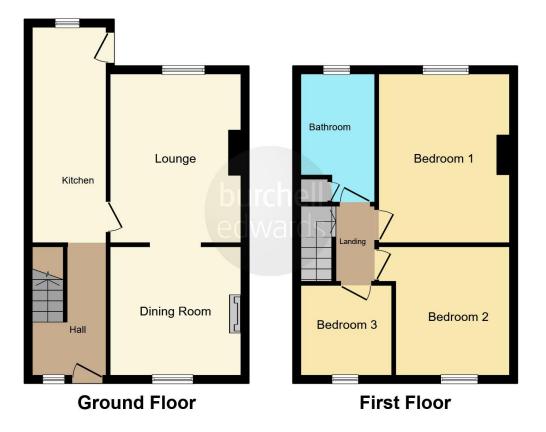

# **Property Description**

A well presented three bedroom family home which is in close proximity to a range of local amenities, transport links via road and rail to Birmingham City Centre. The home on offer benefits from an entrance hallway, front lounge and dining room, large kitchen with views over the rear garden, To the first floor are three good size bedrooms and a family bathroom

## Lounge

14' 2" x 11' 1" ( 4.32m x 3.38m ) Double glazed window to rear elevation, central heating radiator and carpet.

# **Dining Room**

11' 2"  $\times$  10' 8" ( 3.40m  $\times$  3.25m ) Double glazed window to front elevation and carpet.

# Kitchen

#### 18' 10" x 6' 4" ( 5.74m x 1.93m )

Double glazed window and door to rear elevation, a range of wall and base units with work surface over incorporating a sink with drainer unit, integrated cooker, hob and fridge freezer, under stairs storage, combi boiler and lino flooring.

# **Bedroom One**

14' 3" into recess x 11' 2" ( 4.34m into recess x 3.40m ) Double glazed window to rear elevation and carpet.

# **Bedroom Two**

10' 9" x 8' 9" ( 3.28m x 2.67m ) Double glazed window to rear elevation and carpet.

# **Bedroom Three**

8' 11" x 7' 6" ( 2.72m x 2.29m ) Double glazed window to front elevation, carpet and central heating radiator.

# Bathroom

Double glazed window to rear elevation, .WC, wash hand basin, bath with shower over and laminate flooring.

Residential Sales & Lettings | Mortgage Services | Conveyancing | Surveyors | Land & New Homes