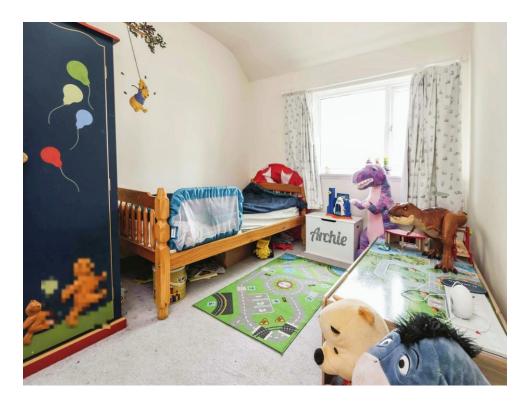

# **Bedroom Three**

8' 11" x 7' 6" ( 2.72m x 2.29m ) Double glazed window to front elevation, carpet and central heating radiator.