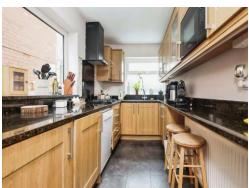

#### Kitchen

15' 11" x 6' 5" ( 4.85m x 1.96m )

Double glazed window to rear and side elevation, a range of wall and base units with work surface over incorporating a sink with drainer unit, gas hob, double electric oven, extractor hood, integrated fridge freezer, washing machine and dishwasher.