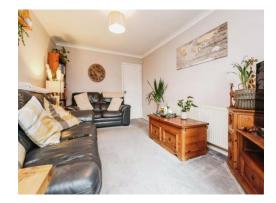

### Lounge

16' x 9' 11" ( 4.88m x 3.02m )

Double glazed French doors and window to rear elevation.