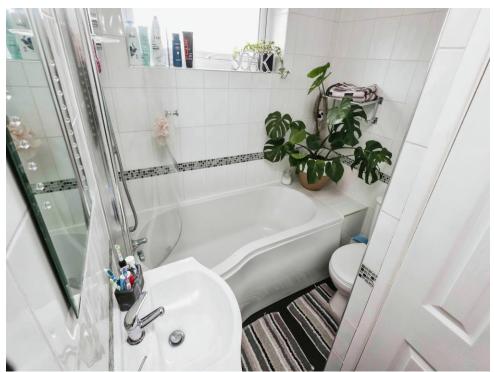

### Bathroom

Double glazed window to rear elevation, wash hand basin, W.C, bath with shower over, extractor and fully tiled walls.