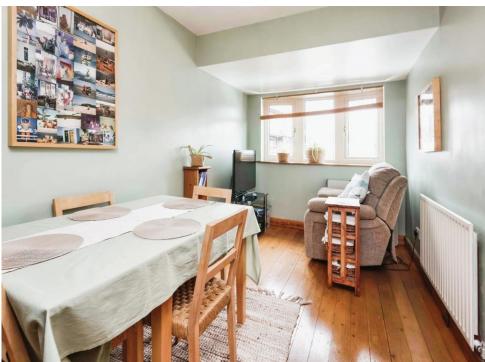

### **Dining Room**

7' 9" max x 15' 10" ( 2.36m max x 4.83m )

Double glazed bow window to front elevation, central heating radiator and hard wood flooring.