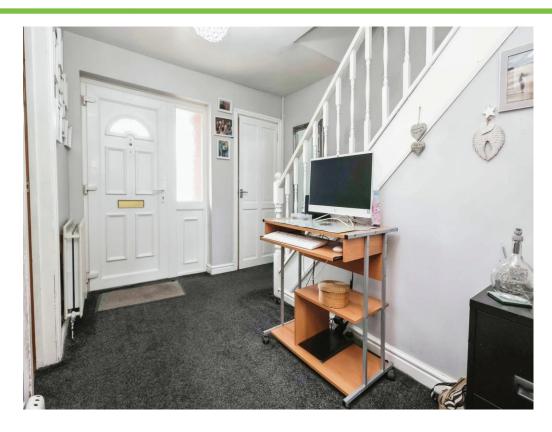

### **Entrance Hallway**

Double glazed door to front elevation, central heating radiator, alarm system, storage cupboard and stairs to first floor accommodation.