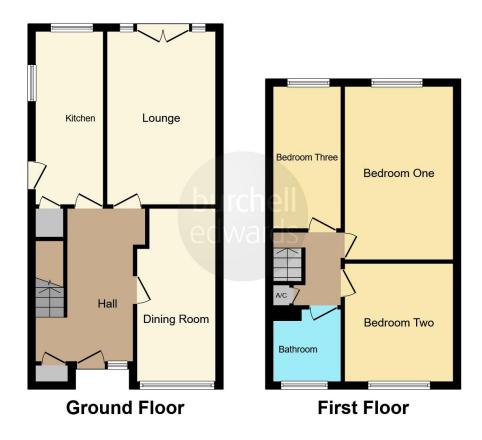

### **Entrance Hallway**

Double glazed door to front elevation, central heating radiator, alarm system, storage cupboard and stairs to first floor accommodation.

### Lounge

16' x 9' 11" ( 4.88m x 3.02m )

Double glazed French doors and window to rear elevation.

### **Dining Room**

7' 9" max x 15' 10" ( 2.36m max x 4.83m )

Double glazed bow window to front elevation, central heating radiator and hard wood flooring.

#### Kitchen

15' 11" x 6' 5" ( 4.85m x 1.96m )

Double glazed window to rear and side elevation, a range of wall and base units with work surface over incorporating a sink with drainer unit, gas hob, double electric oven, extractor hood, integrated fridge freezer, washing machine and dishwasher.

## Landing

Double glazed window to side elevation and loft access.

#### **Bedroom One**

16' 2" x 9' 10" ( 4.93m x 3.00m )

Double glazed window to rear elevation and central heating radiator.

#### **Bedroom Two**

9' 11" x 11' ( 3.02m x 3.35m )

Double glazed window to front elevation and central heating radiator.

### **Bedroom Three**

6' 7" x 13' 2" ( 2.01m x 4.01m )

Double glazed window to rear elevation and central heating radiator.

### Bathroom

Double glazed window to rear elevation, wash hand basin, W.C, bath with shower over, extractor and fully tiled walls.