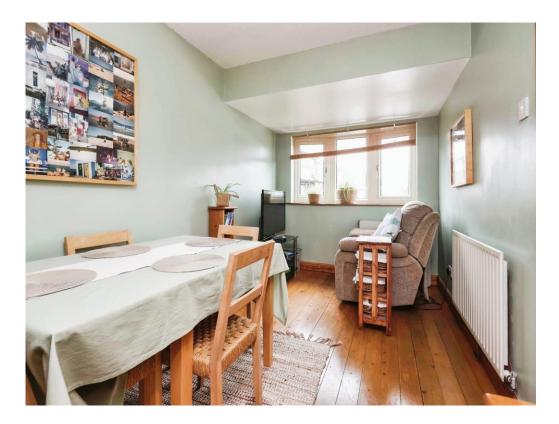

### **Dining Room**

7' 9" max x 15' 10" ( 2.36m max x 4.83m )

Double glazed bow window to front elevation, central heating radiator and hard wood flooring.