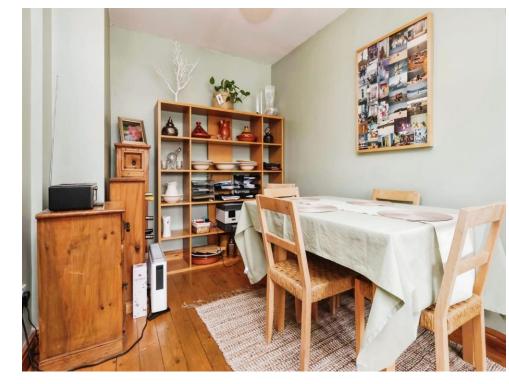

### **Dining Room**

7' 9" max x 15' 10" ( 2.36m max x 4.83m )

Double glazed bow window to front elevation, central heating radiator and hard wood flooring.