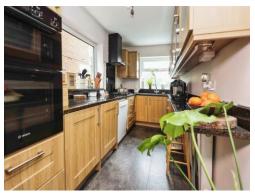

#### Kitchen

15' 11" x 6' 5" ( 4.85m x 1.96m )

Double glazed window to rear and side elevation, a range of wall and base units with work surface over incorporating a sink with drainer unit, gas hob, double electric oven, extractor hood, integrated fridge freezer, washing machine and dishwasher.