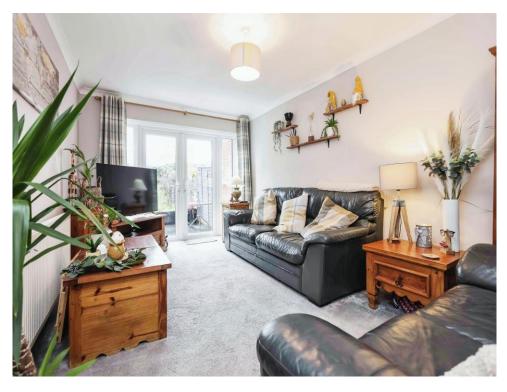

### Lounge

16' x 9' 11" ( 4.88m x 3.02m )

Double glazed French doors and window to rear elevation.