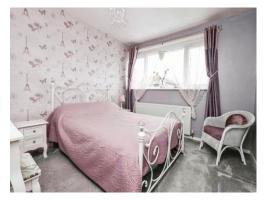

#### **Bedroom One**

16' 2" x 9' 10" ( 4.93m x 3.00m )

Double glazed window to rear elevation and central heating radiator.

#### **Bedroom Two**

9' 11" x 11' ( 3.02m x 3.35m )

Double glazed window to front elevation and central heating radiator.

### **Bedroom Three**

6' 7" x 13' 2" ( 2.01m x 4.01m )

Double glazed window to rear elevation and central heating radiator.