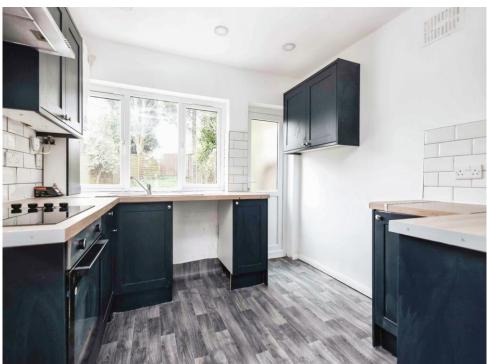

#### Kitchen

9' 9" x 9' 4" ( 2.97m x 2.84m )

Double glazed window and door to rear elevation, a range of wall and base units with work surface over incorporating a sink with drainer unit, integrtaed cooker and hob, combi boiler, spotlights, tiling to splash prone areas and central heating radiator.