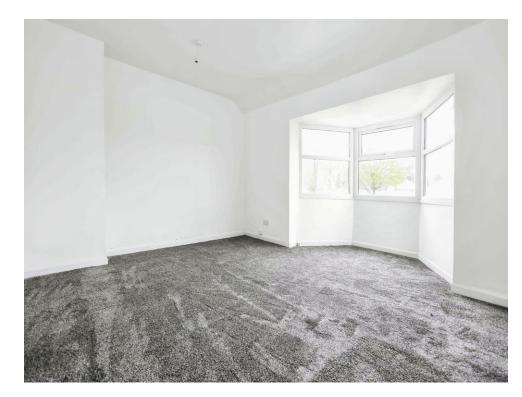

## **Lounge/ Diner**

17' 9" into bay x 11' 11" into recess ( 5.41m into bay x 3.63m into recess )

Double glazed baywindow to front elevation, wooden flooring, spotlights, central heating radiator and storage under stairs.