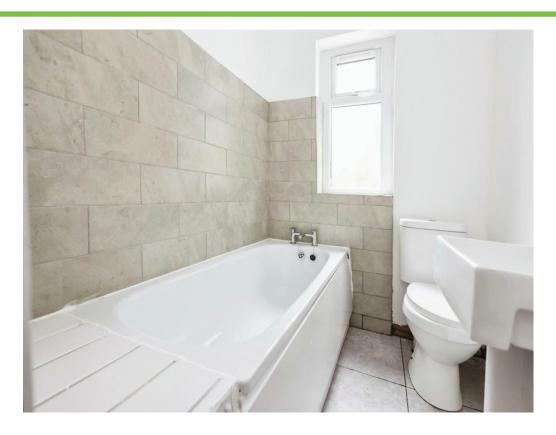

### **Bathroom**

Double glazed window to rear elevation, W.C, wash hand basin, tiled flooring, bath, tiled walls and spotlights.