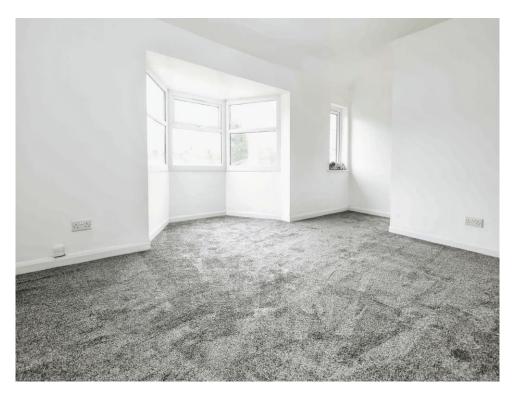

### **Bedroom One**

14' 3" into bay x 17' 1" into recess ( 4.34m into bay x 5.21m into recess )

Double glazed bay window and further window to front elevation, carpet, storage cupboard and central heating radiator.