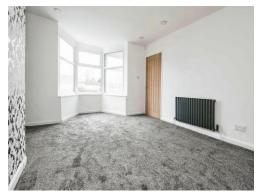

### **Bedroom One**

14' 3" into bay x 17' 1" into recess ( 4.34m into bay x 5.21m into recess )

Double glazed bay window and further window to front elevation, carpet, storage cupboard and central heating radiator.