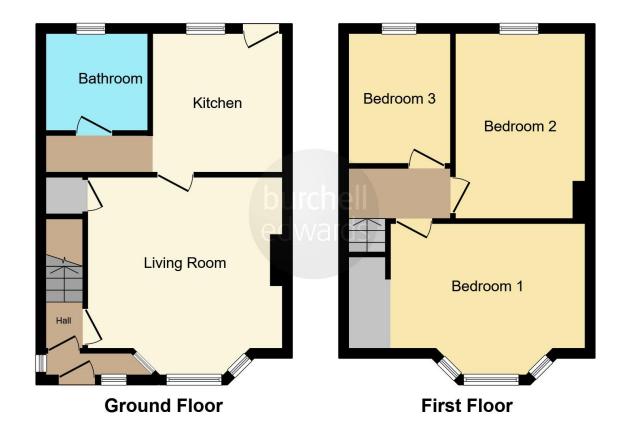

#### **Entrance Porch**

Electric and gas meters.

### **Entrance Hallway**

Stairs to first floor accommodation and door into:

## **Lounge/ Diner**

17' 9" into bay x 11' 11" into recess ( 5.41m into bay x 3.63m into recess )

Double glazed baywindow to front elevation, wooden flooring, spotlights, central heating radiator and storage under stairs.

#### Kitchen

9' 9" x 9' 4" ( 2.97m x 2.84m )

Double glazed window and door to rear elevation, a range of wall and base units with work surface over incorporating a sink with drainer unit, integrtaed cooker and hob, combi boiler, spotlights, tiling to splash prone areas and central heating radiator.

### Landing

Loft access and doors off to:

### **Bedroom One**

14' 3" into bay x 17' 1" into recess ( 4.34m into bay x 5.21m into recess )

Double glazed bay window and further window to front elevation, carpet, storage cupboard and central heating radiator.

### **Bedroom Two**

13' 4" x 9' 4" ( 4.06m x 2.84m )

Double glazed window to rear elevation, carpet and central heating radiator.

### **Bedroom Three**

9' 6" x 7' 6" ( 2.90m x 2.29m )

Double glazed window to rear elevation, carpet and central heating radiator.

### **Bathroom**

Double glazed window to rear elevation, W.C, wash hand basin, tiled flooring, bath, tiled walls and spotlights.

### **Front Garden**

Pathway leading to garden and grey rendered frontage.

### Rear Garden

Patio area leading to laid lawn.

Residential Sales & Lettings | Mortgage Services | Conveyancing | Surveyors | Land & New Homes

This floor plan is for illustrative purposes only. It is not drawn to scale. Any measurements, floor areas (including any total floor area), openings and orientation are approximate. No details are guaranteed, they cannot be relied upon for any purpose and they do not form part of any agreement. No liability is taken for any error, omission or misstatement. A party must rely upon its own inspection(s). Powered by www.focalagent.com