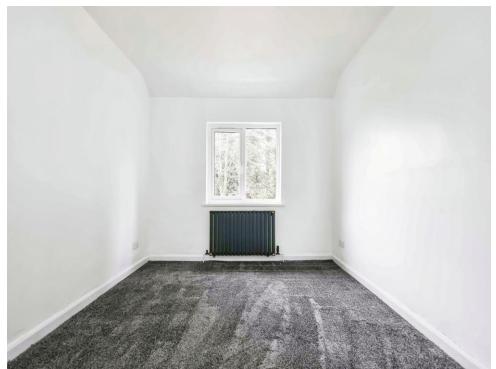

### **Bedroom Two**

13' 4" x 9' 4" ( 4.06m x 2.84m )

Double glazed window to rear elevation, carpet and central heating radiator.

### **Bedroom Three**

9' 6" x 7' 6" ( 2.90m x 2.29m )

Double glazed window to rear elevation, carpet and central heating radiator.