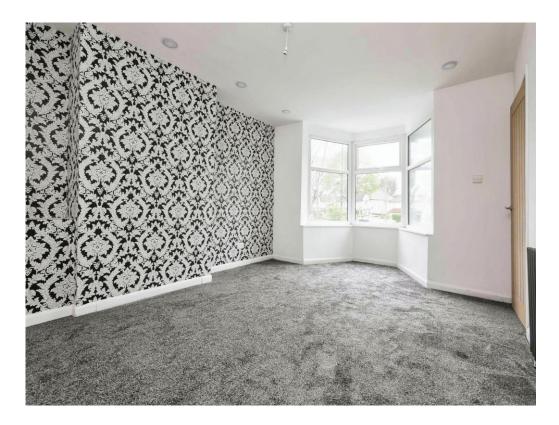

## **Lounge/ Diner**

17' 9" into bay x 11' 11" into recess ( 5.41m into bay x 3.63m into recess )

Double glazed baywindow to front elevation, wooden flooring, spotlights, central heating radiator and storage under stairs.