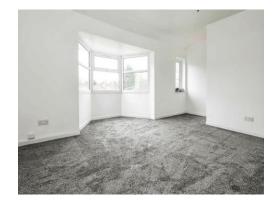

### **Bedroom One**

14' 3" into bay x 17' 1" into recess ( 4.34m into bay x 5.21m into recess )

Double glazed bay window and further window to front elevation, carpet, storage cupboard and central heating radiator.