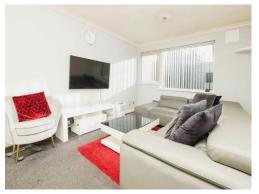

# **Lounge/ Diner**

16' 1" x 10' 4" ( 4.90m x 3.15m )

Double glazed windows to front elevation, electric radiator, carpet and spotlights.