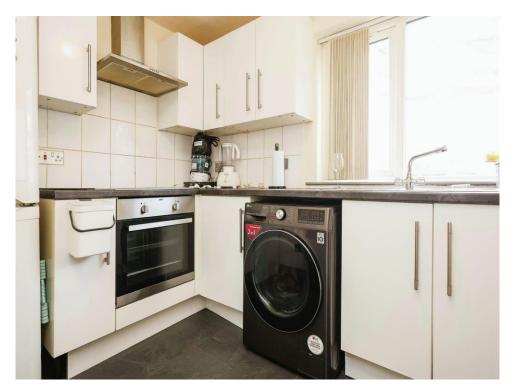

#### Kitchen

10' 4" x 7' 1" ( 3.15m x 2.16m )

Double glazed window to side elevation, a range of wall and base units with work surface over incorporating a sink with drainer unit, integrated cooker and hob and tiled floor.