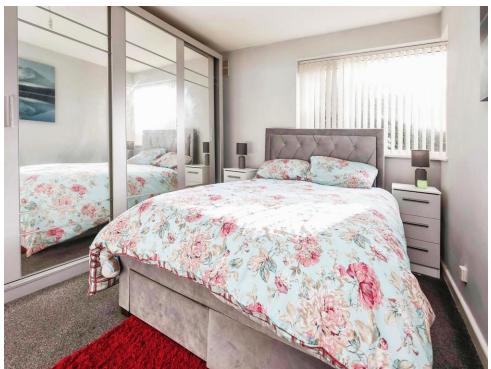

### **Bedroom One**

11' 10" x 10' 5" ( 3.61m x 3.17m )

Double glazed window to rear elevation, electric radiator and fitted wardrobes.