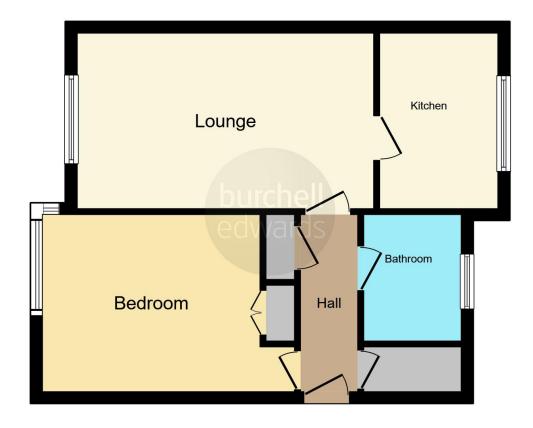

#### **Entrance Porch**

Electric radiator and UPVC front door.

#### **Entrance Hallway**

Storage cupboard and electric radiator.

# **Lounge/ Diner**

16' 1" x 10' 4" ( 4.90m x 3.15m )

Double glazed windows to front elevation, electric radiator, carpet and spotlights.

#### Kitchen

10' 4" x 7' 1" ( 3.15m x 2.16m )

Double glazed window to side elevation, a range of wall and base units with work surface over incorporating a sink with drainer unit, integrated cooker and hob and tiled floor.

### **Bedroom One**

11' 10" x 10' 5" ( 3.61m x 3.17m )

Double glazed window to rear elevation, electric radiator and fitted wardrobes.

#### Bathroom

Double glazed window to side elevation, W,C, wash hand basin, electric shower and lino floor.

This floorplan is for illustrative purposes only and is not drawn to scale. Measurements, floor-areas, openings and orientations are approximate. They should not be relied upon for any purpose and do not form any part of an agreement. No liability is taken for any error or mis-statement. All parties must rely on their own inspections.