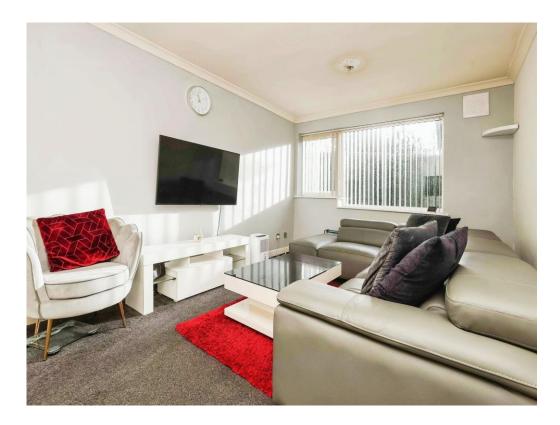

# **Lounge/ Diner**

16' 1" x 10' 4" ( 4.90m x 3.15m )

Double glazed windows to front elevation, electric radiator, carpet and spotlights.