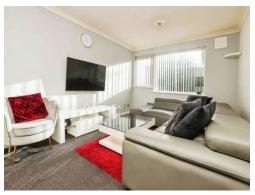

# **Lounge/ Diner**

16' 1" x 10' 4" ( 4.90m x 3.15m )

Double glazed windows to front elevation, electric radiator, carpet and spotlights.