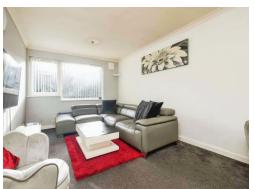

# **Lounge/ Diner**

16' 1" x 10' 4" ( 4.90m x 3.15m )

Double glazed windows to front elevation, electric radiator, carpet and spotlights.