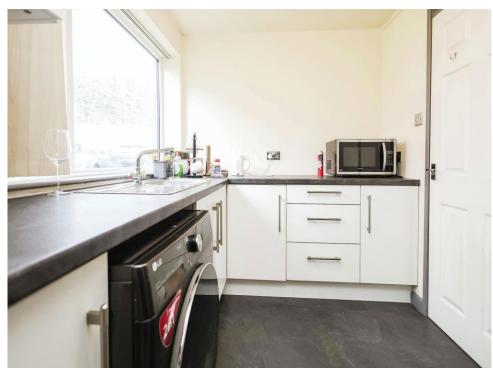

#### Kitchen

10' 4" x 7' 1" ( 3.15m x 2.16m )

Double glazed window to side elevation, a range of wall and base units with work surface over incorporating a sink with drainer unit, integrated cooker and hob and tiled floor.