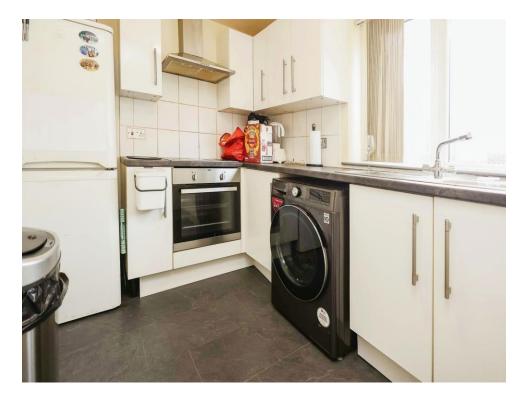

#### Kitchen

10' 4" x 7' 1" ( 3.15m x 2.16m )

Double glazed window to side elevation, a range of wall and base units with work surface over incorporating a sink with drainer unit, integrated cooker and hob and tiled floor.