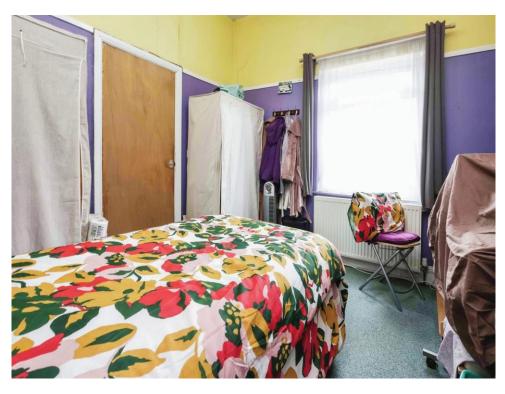

## **Bedroom One**

13' 4" x 11' 11" ( 4.06m x 3.63m )

Double glazed window to rear elevation and central heating radiator.

## **Bedroom Two**

12' 9" x 10' 2" ( 3.89m x 3.10m )

Double glazed window to rear elevation and central heating radiator.