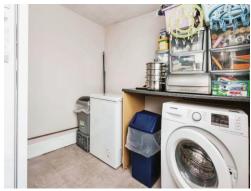

## **Utility Room**

7' 6" x 7' 6" ( 2.29m x 2.29m )

Double glazed window to side elevation.