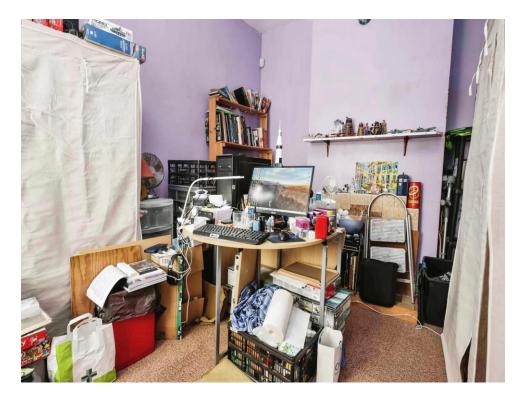

# **Bedroom Three**

10' 6" x 7' 9" ( 3.20m x 2.36m )

#### **Bedroom Four**

8' 10" x 3' 10" ( 2.69m x 1.17m )