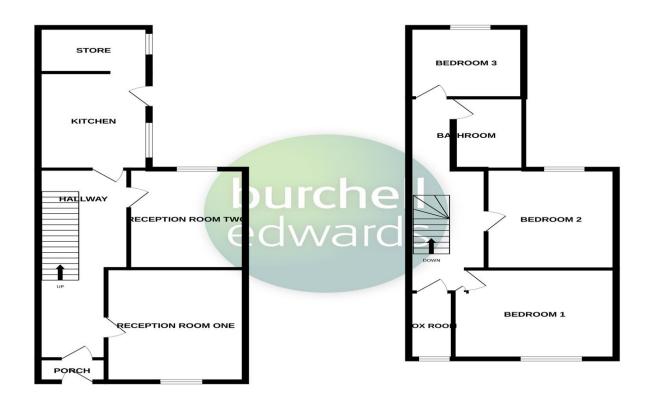

#### **Entrance Porch**

House alarm.

### **Entrance Hallway**

Central heating radiator and carpet.

#### Lounge

13' 8" x 11' 10" ( 4.17m x 3.61m )

Double glazed window to front elevation and central heating radiator.

# **Dining Room**

12' 7" x 10' 3" ( 3.84m x 3.12m )

Double glazed window to rear elevation, central heating radiator and carpet.

#### Kitchen

12' 4" x 7' 9" ( 3.76m x 2.36m )

UPVC door to side elevation, a range of wall and base units with work surface over incorporating a sin with drainer unit and tiling to splash prone areas.

## **Utility Room**

7' 6" x 7' 6" ( 2.29m x 2.29m )

Double glazed window to side elevation.

## **Bedroom One**

13' 4" x 11' 11" ( 4.06m x 3.63m )

Double glazed window to rear elevation and central heating radiator.

## **Bedroom Two**

12' 9" x 10' 2" ( 3.89m x 3.10m )

Double glazed window to rear elevation and central heating radiator.

# **Bedroom Three**

10' 6" x 7' 9" ( 3.20m x 2.36m )

#### Bathroom

Double glazed window to side elevation, wash hand basin, W.C, shower over bath, central heating radiator and extractor.

Residential Sales & Lettings | Mortgage Services | Conveyancing | Surveyors | Land & New Homes

GROUND FLOOR 1ST FLOOR

FOR ILLUSTRATIVE PURPOSES ONLY
Made with Metropix ©2024

To view this property please contact Burchell Edwards on