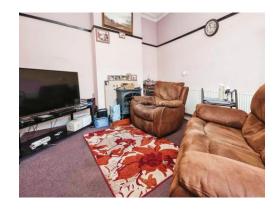

# **Dining Room**

12' 7" x 10' 3" ( 3.84m x 3.12m )

Double glazed window to rear elevation, central heating radiator and carpet.