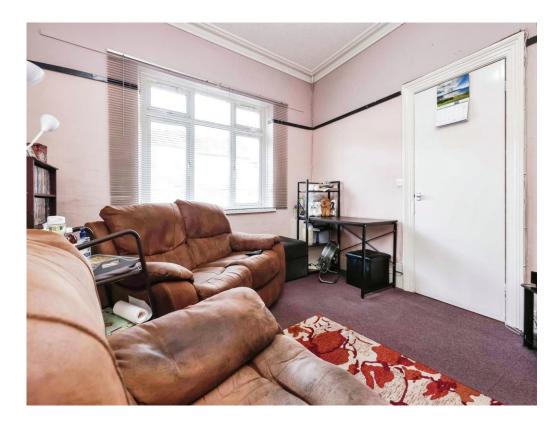

#### Lounge

13' 8" x 11' 10" ( 4.17m x 3.61m )

Double glazed window to front elevation and central heating radiator.