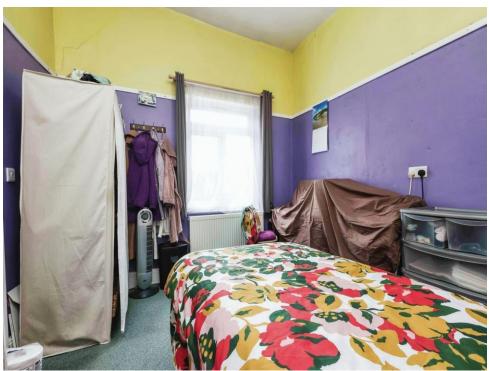

## **Bedroom One**

13' 4" x 11' 11" ( 4.06m x 3.63m )

Double glazed window to rear elevation and central heating radiator.

## **Bedroom Two**

12' 9" x 10' 2" ( 3.89m x 3.10m )

Double glazed window to rear elevation and central heating radiator.