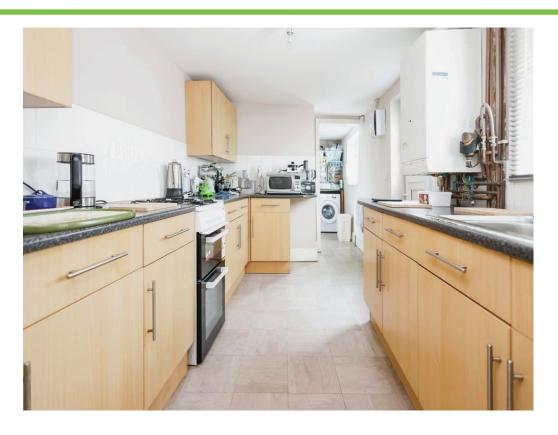

#### Kitchen

12' 4" x 7' 9" ( 3.76m x 2.36m )

UPVC door to side elevation, a range of wall and base units with work surface over incorporating a sin with drainer unit and tiling to splash prone areas.