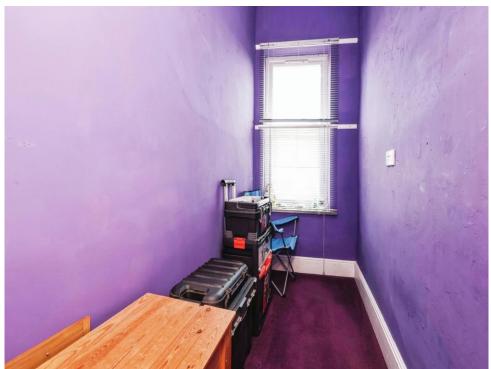

hen

12' 4" x 7' 9" ( 3.76m x 2.36m )

UPVC door to side elevation, a range of wall and base units with work surface over incorporating a sin with drainer unit and tiling to splash prone areas.

## **Utility Room**

7' 6" x 7' 6" ( 2.29m x 2.29m )

Double glazed window to side elevation.

## **Bedroom One**

13' 4" x 11' 11" ( 4.06m x 3.63m )

Double glazed window to rear elevation and central heating radiator.

## **Bedroom Two**

12' 9" x 10' 2" ( 3.89m x 3.10m )

Double glazed window to rear elevation and central heating radiator.

# **Bedroom Three**

10' 6" x 7' 9" ( 3.20m x 2.36m )

#### **Bedroom Four**

8' 10" x 3' 10" ( 2.69m x 1.17m )

#### Bathroom

Double glazed window to side elevation, wash hand basin, W.C, shower over bath, central heating radiator and extractor.

















Residential Sales & Lettings | Mortgage Services | Conveyancing | Surveyors | Land & New Homes

GROUND FLOOR 1ST FLOOR



FOR ILLUSTRATIVE PURPOSES ONLY
Made with Metropix ©2024

To view this property please contact Burchell Edwards on

### T 0121 373 6320 E erdington@burchelledwards.co.uk

Unit 3 Queens Court, Gravelly Hill Erdington BIRMINGHAM B23 6BJ

EPC Rating: C

view this property online burchelledwards.co.uk/Property/ERD206404



1. MONEY LAUNDERING REGULATIONS Intending purchasers will be asked to produce identification documentation at a later stage and we would ask for your co-operation in order that there will be no delay in agreeing the sale. 2. These particulars do not constitute part or all of an offer or contract. 3. The measurements indicated are supplied for guidanc