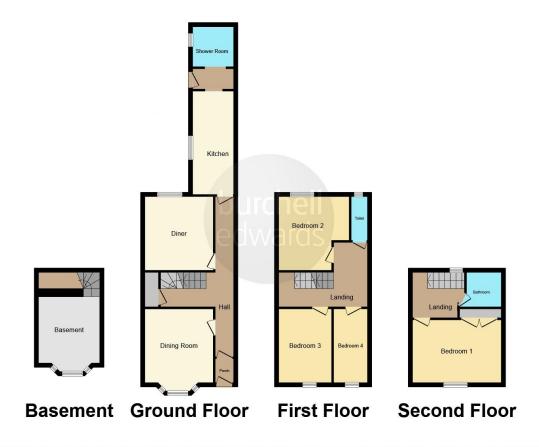

# **Property Description**

A spacious and modern four bedroom Victorian town house in a popular part of Birmingham that would be an ideal home for a larger family looking for a property that offers character with a modern twist. offering accommodation over three floors with two reception rooms, modern kitchen, three toilets, two bathrooms and four large bedrooms. Book your viewing with Burchell Edwards today!

## Lounge

12' including bay x 11' ( 3.66m including bay x 3.35m )

Double glazed bay window to front elevation and central heating radiator.

## **Dining Room**

11'8" x 11'6" ( 3.56m x 3.51m )

Double glazed window to rear elevation and lino flooring.

## Kitchen

16' 8" x 7' 1" (5.08m x 2.16m)

Double glazed window to side elevation, range of wall and base units with work surface over incorporating a sink with drainer unit, integrated cooker, hob, microwave and dishwasher and spotlights.

# Landing

Smoke alarm.

### **Bedroom One**

13' 6" x 11' 9" ( 4.11m x 3.58m ) Double glazed window to front elevation, central heating radiator and laminate flooring.

## **Upstairs W.C**

6' 4" x 2' 11" ( 1.93m x 0.89m ) W.C and wash hand basin.

#### Bathroom

Bath with shower over, W.C, wash hand basin, tiled walls and flooring.

## **Bedroom Two**

11' 11" x 9' 11" ( 3.63m x 3.02m )

Double glazed window to rear elevation, carpet and central heating radiator.

## **Bedroom Three**

12' 1" x 6' 7" ( 3.68m x 2.01m )
Double glazed window to front and central heating radiator.

### **Bedroom Four**

16' 9" x 12' 1" (5.11m x 3.68m)

Double glazed window to front elevation and central heating radiator.

# **Downstairs Family Bathroom**

Double glazed window, wash hand basin, W.C, corner shower unit, central heating radiator and tiled walls and flooring.

### Rear Garden

Patio, shared side access, vegetable patch, sockets and lighting.

Residential Sales & Lettings | Mortgage Services | Conveyancing | Surveyors | Land & New Homes

This floor plan is for illustrative purposes only. It is not drawn to scale. Any measurements, floor areas (including any total floor area), openings and orientation are approximate. No details are guaranteed, they cannot be relied upon for any purpose and they do not form part of any agreement. No liability is taken for any error, omission or misstatement. A party must rely upon its own inspection(s). Powered by www.focalagent.com