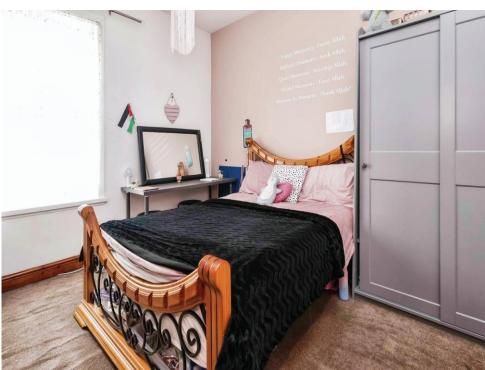

### **Bedroom One**

13' 6" x 11' 9" ( 4.11m x 3.58m ) Double glazed window to front elevation, central heating radiator and laminate flooring.

## **Bedroom Two**

11' 11" x 9' 11" ( 3.63m x 3.02m )

Double glazed window to rear elevation, carpet and central heating radiator.

## **Bedroom Three**

12' 1" x 6' 7" ( 3.68m x 2.01m )
Double glazed window to front and central heating radiator.

### **Bedroom Four**

16' 9" x 12' 1" (5.11m x 3.68m)

Double glazed window to front elevation and central heating radiator.