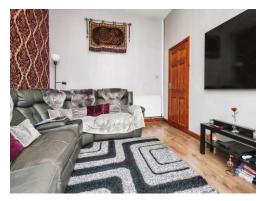

## Lounge

12' including bay x 11' ( 3.66m including bay x 3.35m )

Double glazed bay window to front elevation and central heating radiator.