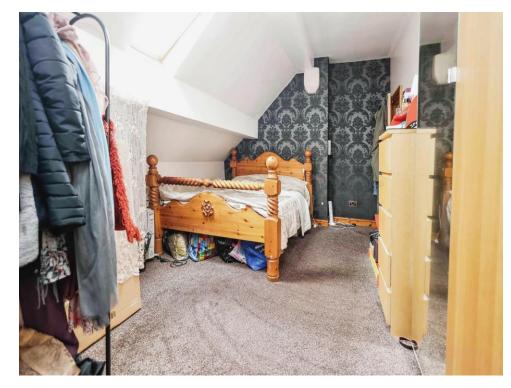

### **Bedroom One**

13' 6" x 11' 9" ( 4.11m x 3.58m ) Double glazed window to front elevation, central heating radiator and laminate flooring.

## **Bedroom Two**

11' 11" x 9' 11" ( 3.63m x 3.02m )

Double glazed window to rear elevation, carpet and central heating radiator.

## **Bedroom Three**

12' 1" x 6' 7" ( 3.68m x 2.01m )
Double glazed window to front and central heating radiator.

### **Bedroom Four**

16' 9" x 12' 1" (5.11m x 3.68m)

Double glazed window to front elevation and central heating radiator.