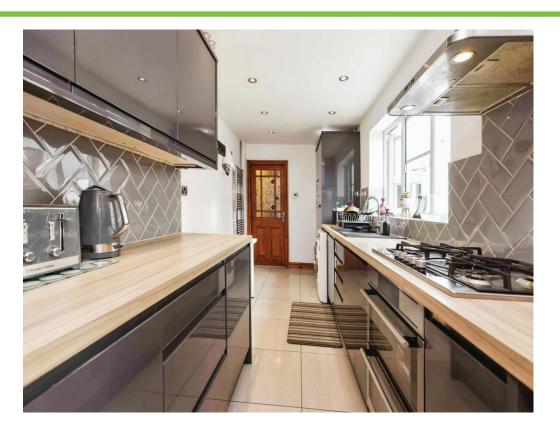

## Kitchen

16' 8" x 7' 1" (5.08m x 2.16m)

Double glazed window to side elevation, range of wall and base units with work surface over incorporating a sink with drainer unit, integrated cooker, hob, microwave and dishwasher and spotlights.