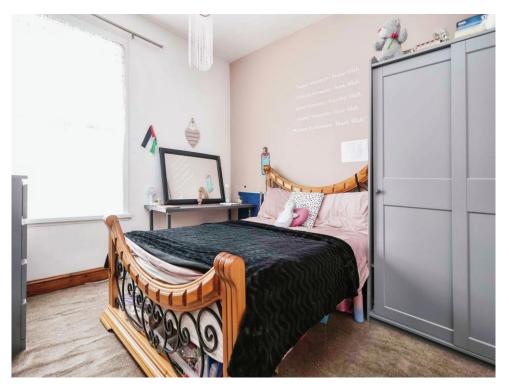

### **Bedroom One**

13' 6" x 11' 9" ( 4.11m x 3.58m ) Double glazed window to front elevation, central heating radiator and laminate flooring.

## **Bedroom Two**

11' 11" x 9' 11" ( 3.63m x 3.02m )

Double glazed window to rear elevation, carpet and central heating radiator.

## **Bedroom Three**

12' 1" x 6' 7" ( 3.68m x 2.01m )
Double glazed window to front and central heating radiator.

### **Bedroom Four**

16' 9" x 12' 1" (5.11m x 3.68m)

Double glazed window to front elevation and central heating radiator.