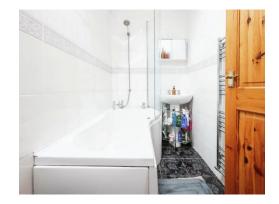

#### Bathroom

Bath with shower over, W.C, wash hand basin, tiled walls and flooring.

# **Downstairs Family Bathroom**

Double glazed window, wash hand basin, W.C, corner shower unit, central heating radiator and tiled walls and flooring.