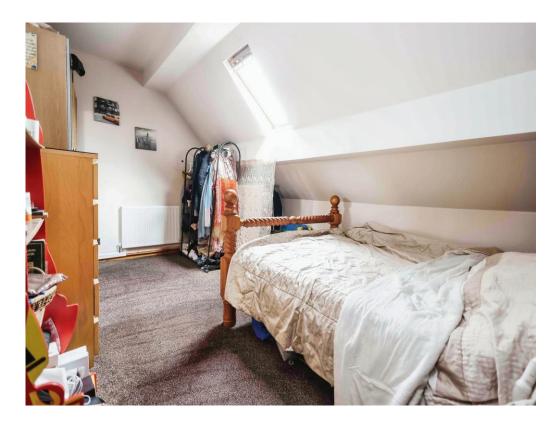

### **Bedroom One**

13' 6" x 11' 9" ( 4.11m x 3.58m ) Double glazed window to front elevation, central heating radiator and laminate flooring.

## **Bedroom Two**

11' 11" x 9' 11" ( 3.63m x 3.02m )

Double glazed window to rear elevation, carpet and central heating radiator.

## **Bedroom Three**

12' 1" x 6' 7" ( 3.68m x 2.01m )
Double glazed window to front and central heating radiator.

### **Bedroom Four**

16' 9" x 12' 1" (5.11m x 3.68m)

Double glazed window to front elevation and central heating radiator.