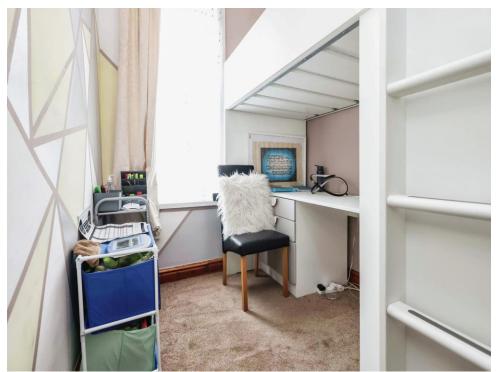

### **Bedroom One**

13' 6" x 11' 9" ( 4.11m x 3.58m ) Double glazed window to front elevation, central heating radiator and laminate flooring.

## **Bedroom Two**

11' 11" x 9' 11" ( 3.63m x 3.02m )

Double glazed window to rear elevation, carpet and central heating radiator.

## **Bedroom Three**

12' 1" x 6' 7" ( 3.68m x 2.01m )
Double glazed window to front and central heating radiator.

### **Bedroom Four**

16' 9" x 12' 1" (5.11m x 3.68m)

Double glazed window to front elevation and central heating radiator.