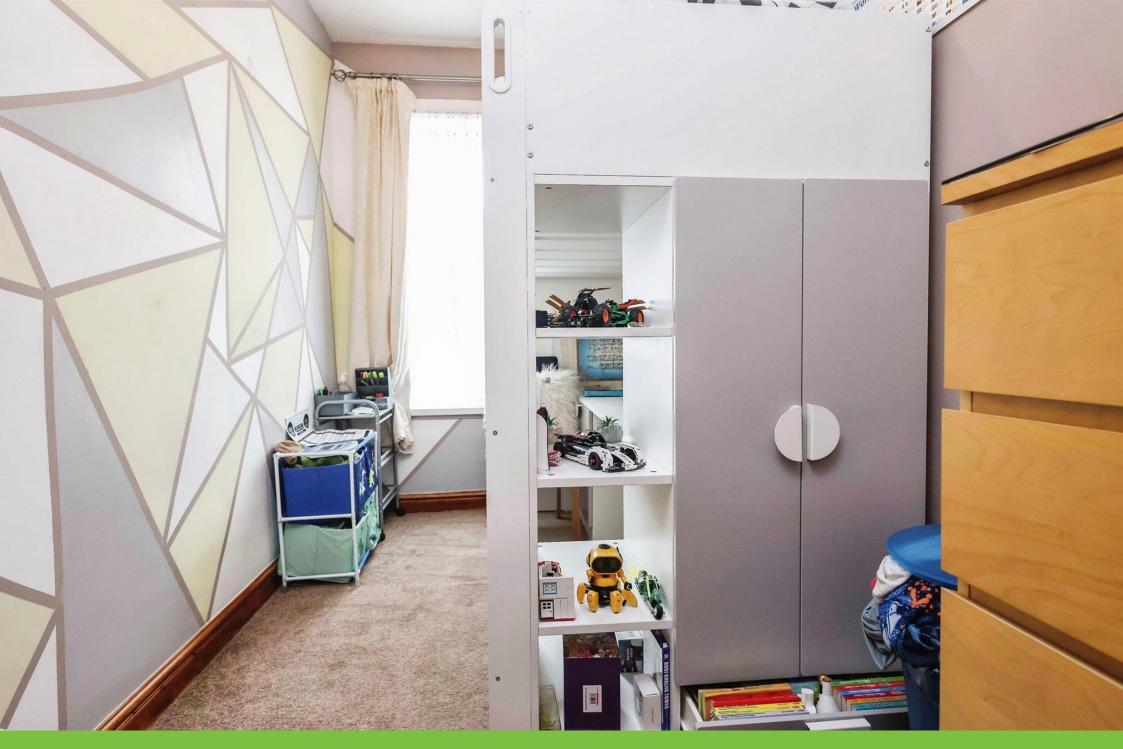

### **Bedroom One**

13' 6" x 11' 9" ( 4.11m x 3.58m ) Double glazed window to front elevation, central heating radiator and laminate flooring.

## **Bedroom Two**

11' 11" x 9' 11" ( 3.63m x 3.02m )

Double glazed window to rear elevation, carpet and central heating radiator.

## **Bedroom Three**

12' 1" x 6' 7" ( 3.68m x 2.01m )
Double glazed window to front and central heating radiator.

### **Bedroom Four**

16' 9" x 12' 1" (5.11m x 3.68m)

Double glazed window to front elevation and central heating radiator.