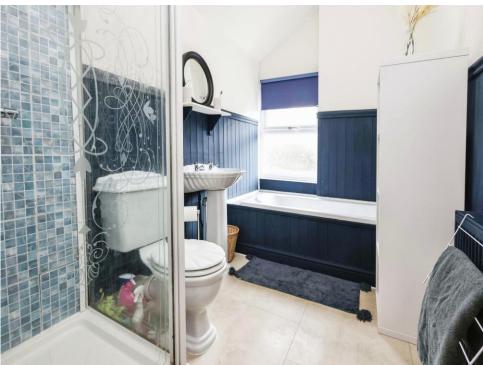

## Bathroom

Double glazed window to rear elevation, shower unit, bath, W.C, wash hand basin, central heating radiator and lino flooring.

Residential Sales & Lettings | Mortgage Services | Conveyancing | Surveyors | Land & New Homes