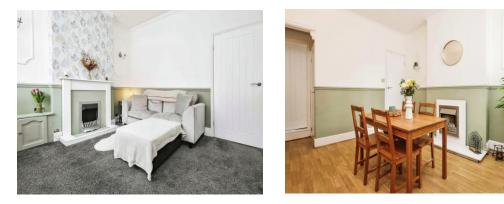

#### Lounge

13' 3" x 11' 1" ( 4.04m x 3.38m ) Double glazed window to front elevation and central heating radiator.

## **Dining Room**

15' 6" x 11' 2" ( 4.72m x 3.40m ) Double glazed window to rear elevation, central heating radiator, laminate flooring and door to kitchen.