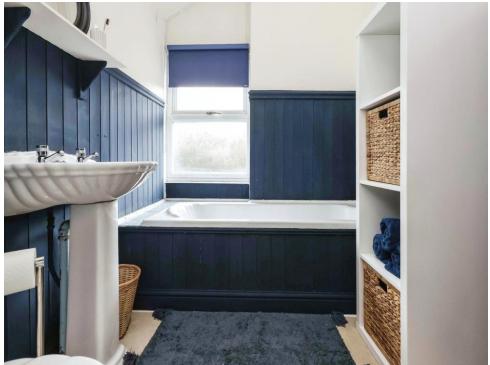

## Bathroom

Double glazed window to rear elevation, shower unit, bath, W.C, wash hand basin, central heating radiator and lino flooring.

Residential Sales & Lettings | Mortgage Services | Conveyancing | Surveyors | Land & New Homes