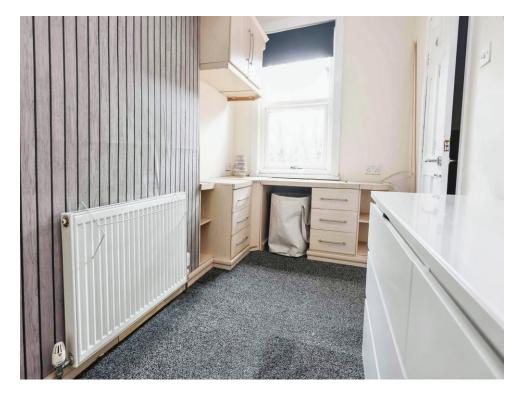

## **Bedroom Three**

6' 7" x 11' 2" ( 2.01m x 3.40m ) Loft conversion with two double glazed windows and central heating radiator.