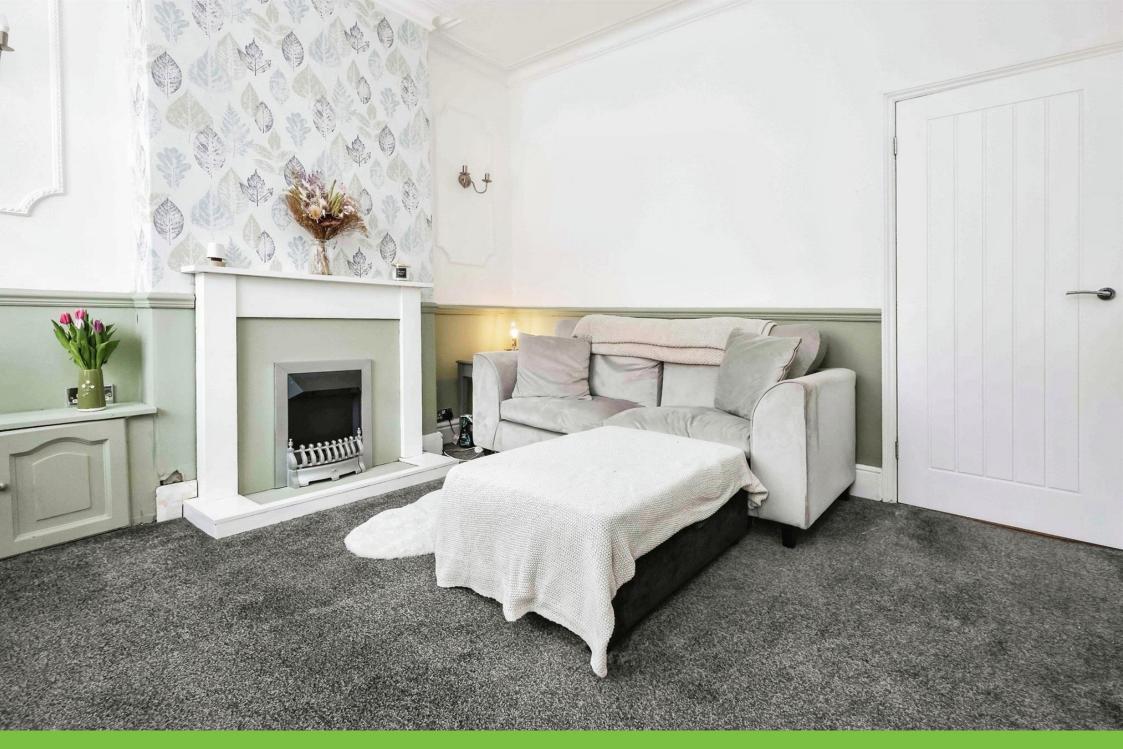

#### Lounge

13' 3" x 11' 1" ( 4.04m x 3.38m ) Double glazed window to front elevation and central heating radiator.