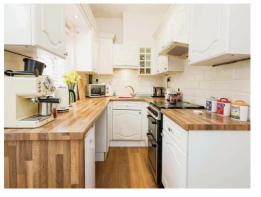

## **Kitchen**

Double glazed window to side elevation, a range of wall and base units with work surface over incorporating a sink with drainer unit, tiling to splash prone areas and laminate flooring.