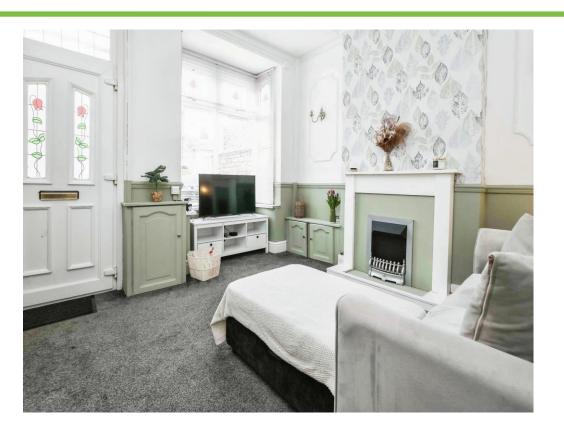

#### Lounge

13' 3" x 11' 1" ( 4.04m x 3.38m ) Double glazed window to front elevation and central heating radiator.