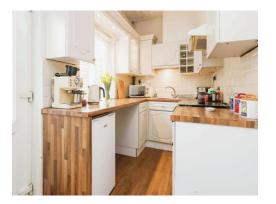

## **Kitchen**

Double glazed window to side elevation, a range of wall and base units with work surface over incorporating a sink with drainer unit, tiling to splash prone areas and laminate flooring.