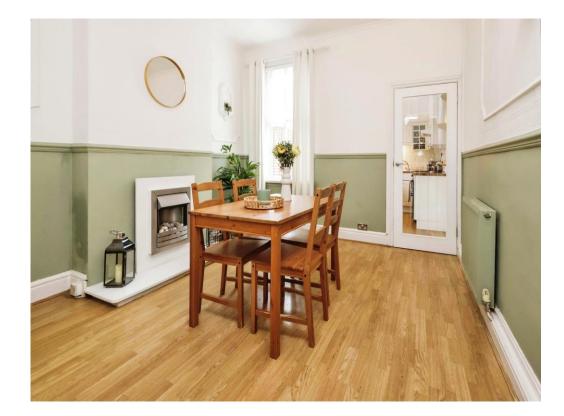

## **Dining Room**

15' 6" x 11' 2" ( 4.72m x 3.40m ) Double glazed window to rear elevation, central heating radiator, laminate flooring and door to kitchen.

## **Kitchen**

Double glazed window to side elevation, a range of wall and base units with work surface over incorporating a sink with drainer unit, tiling to splash prone areas and laminate flooring.