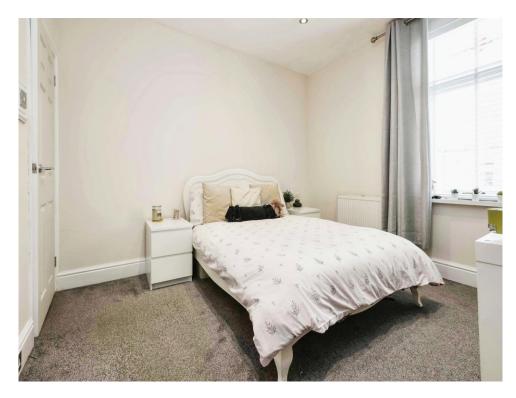

# **Bedroom One**

11' 2" x 11' 2" ( 3.40m x 3.40m ) Double glazed window to front elevation and central heating radiator.

# **Bedroom Two**

12' 5" x 6' 9" ( 3.78m x 2.06m ) Double glazed window to rear and central heating radiator.

## **Bedroom Three**

6' 7" x 11' 2" ( 2.01m x 3.40m ) Loft conversion with two double glazed windows and central heating radiator.