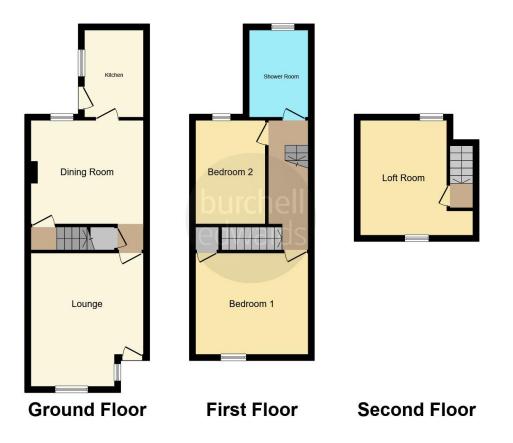

#### **Entrance Porch**

UPVC door to front elevation.

#### Lounge

13' 3" x 11' 1" ( 4.04m x 3.38m ) Double glazed window to front elevation and central heating radiator.

## **Dining Room**

15' 6" x 11' 2" ( 4.72m x 3.40m ) Double glazed window to rear elevation, central heating radiator, laminate flooring and door to kitchen.

## **Kitchen**

Double glazed window to side elevation, a range of wall and base units with work surface over incorporating a sink with drainer unit, tiling to splash prone areas and laminate flooring.

# **Bedroom One**

11' 2" x 11' 2" ( 3.40m x 3.40m ) Double glazed window to front elevation and central heating radiator.

# **Bedroom Two**

12' 5" x 6' 9" ( 3.78m x 2.06m ) Double glazed window to rear and central heating radiator.

## **Bedroom Three**

6' 7" x 11' 2" ( 2.01m x 3.40m ) Loft conversion with two double glazed windows and central heating radiator.

## Bathroom

Double glazed window to rear elevation, shower unit, bath, W.C, wash hand basin, central heating radiator and lino flooring.

Residential Sales & Lettings | Mortgage Services | Conveyancing | Surveyors | Land & New Homes