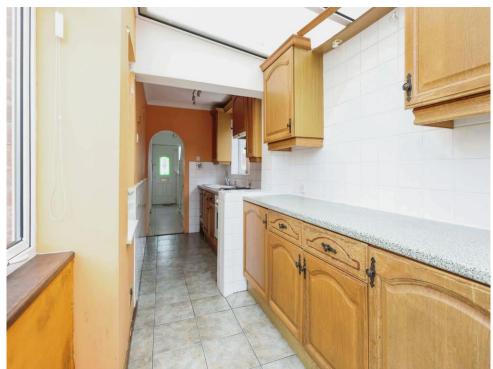

#### **Kitchen**

#### 8' 4" x 18' 6" ( 2.54m x 5.64m )

Having been extended to the rear with double glazed windows to side and rear aspects, a range of wall and base units with work surfaces over, a sink and drainer, electric oven, gas hob and extractor hood over.