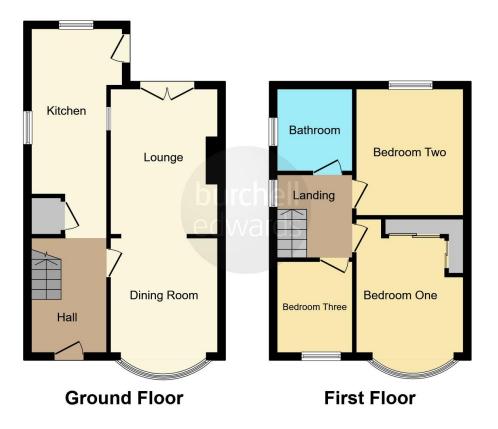

#### **Entrance Hallway**

UPVC door and double glazed window to front aspect, under-stairs cupboard, ceramic tiled floor and central heating radiator.

#### Lounge

9' 11" x 12' 11" ( 3.02m x 3.94m ) Double glazed bay window to front aspect, central heating radiator and tiled floor.

# **Dining Room**

14' 6"  $\times$  9' 10" (  $4.42m\times3.00m$  ) Double glazed window to side aspect, UPVC doors leading to the garden and ceramic tiled floor.

#### **Kitchen**

#### 8' 4" x 18' 6" ( 2.54m x 5.64m )

Having been extended to the rear with double glazed windows to side and rear aspects, a range of wall and base units with work surfaces over, a sink and drainer, electric oven, gas hob and extractor hood over.

# Landing

Double glazed window to side aspect and loft access.

### **Bedroom One**

10' 11" x 9' 10" ( 3.33m x 3.00m ) Double glazed bay window to front aspect, central heating radiator and built-in wardrobes.

# **Bedroom Two**

11' 5" x 9' 2" ( 3.48m x 2.79m ) Double glazed window to rear aspect, central heating radiator and built-in wardrobes.

# **Bedroom Three**

8' 5" x 6' 8" ( 2.57m x 2.03m ) Double glazed window to front aspect, central heating radiator and cupboard housing a new central heating boiler.

### Bathroom

Double glazed window to side aspect, corner bath with shower over, WC, hand wash basin and fully tiled.