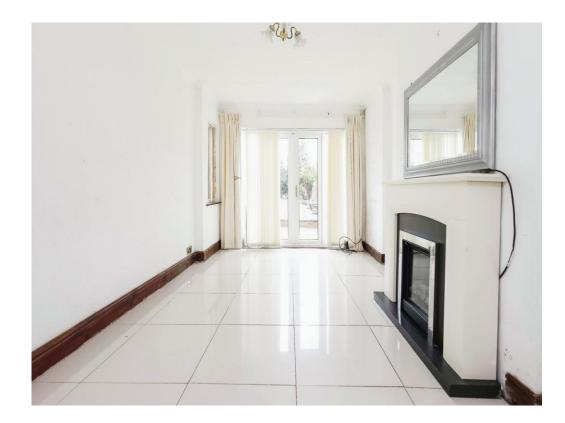

#### Lounge

9' 11" x 12' 11" ( 3.02m x 3.94m ) Double glazed bay window to front aspect, central heating radiator and tiled floor.

# **Dining Room**

14' 6"  $\times$  9' 10" (  $4.42m\times3.00m$  ) Double glazed window to side aspect, UPVC doors leading to the garden and ceramic tiled floor.