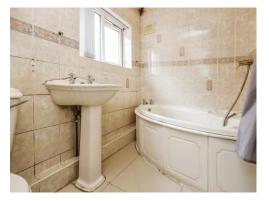

### Bathroom

Double glazed window to side aspect, corner bath with shower over, WC, hand wash basin and fully tiled.