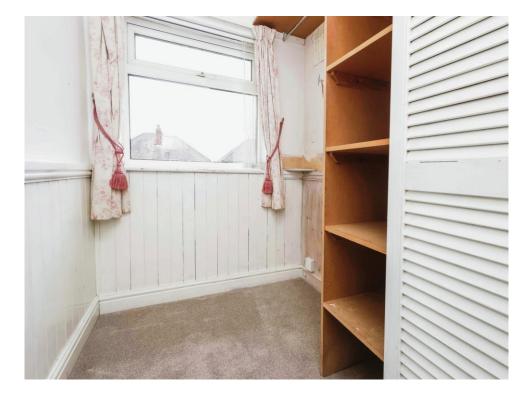

# **Bedroom Three**

8' 5" x 6' 8" ( 2.57m x 2.03m ) Double glazed window to front aspect, central heating radiator and cupboard housing a new central heating boiler.