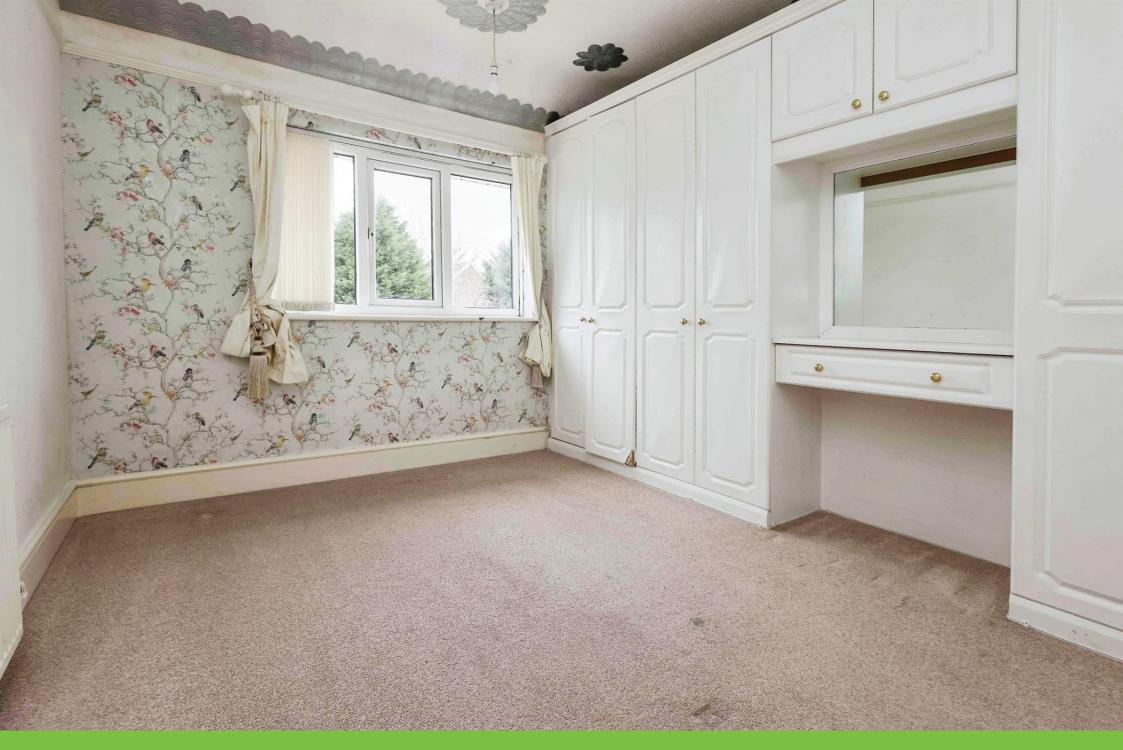

### **Bedroom One**

10' 11" x 9' 10" ( 3.33m x 3.00m ) Double glazed bay window to front aspect, central heating radiator and built-in wardrobes.

# **Bedroom Two**

11' 5" x 9' 2" ( 3.48m x 2.79m ) Double glazed window to rear aspect, central heating radiator and built-in wardrobes.

# **Bedroom Three**

8' 5" x 6' 8" ( 2.57m x 2.03m ) Double glazed window to front aspect, central heating radiator and cupboard housing a new central heating boiler.