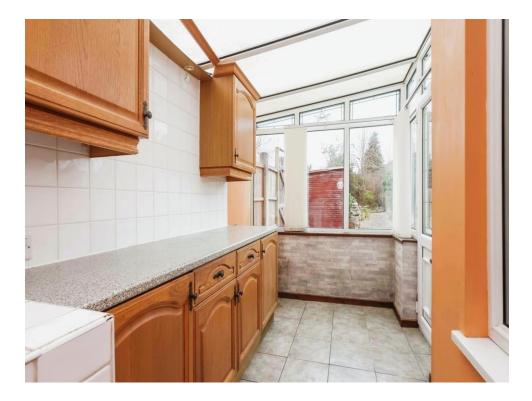

#### **Kitchen**

#### 8' 4" x 18' 6" ( 2.54m x 5.64m )

Having been extended to the rear with double glazed windows to side and rear aspects, a range of wall and base units with work surfaces over, a sink and drainer, electric oven, gas hob and extractor hood over.