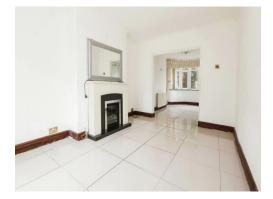

#### Lounge

9' 11" x 12' 11" ( 3.02m x 3.94m ) Double glazed bay window to front aspect, central heating radiator and tiled floor.

# **Dining Room**

14' 6"  $\times$  9' 10" (  $4.42m\times3.00m$  ) Double glazed window to side aspect, UPVC doors leading to the garden and ceramic tiled floor.