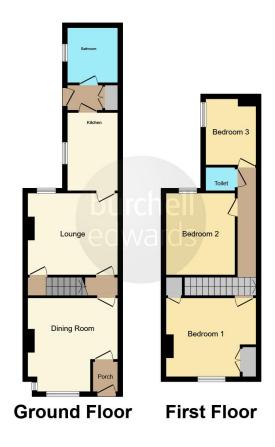

# **Property Description**

spacious and freshly decorated three bedroom family home in a sought after area of Erdington that would be a great first home for those looking to live close to Birmingham city centre. Offering two separate reception rooms, three well proportioned bedrooms, large garden, optional parking to the rear and much more! Book your viewing with Burchell Edwards today!

#### **Entrance Porch**

Door to front elevation and door into:

# **Entrance Hallway**

Built in under stairs storage cupboard and door into:

## Lounge

11' 3 " into chimney recess x 13' 4 " into bay ( 3.43m into chimney recess x 4.06m into bay )

Double glazed bay window to front elevation, central heating radiator, fireplace, built in storage and door into:

# **Dining Room**

12' 1" x 11' 3" into chimeny recess (  $3.68\mbox{m}$  x  $3.43\mbox{m}$  into chimeny recess )

Double glazed window to rear elevation, central heating radiator, door giving access to stairs and further leading to lounge.

#### **Guest W.C**

Wash hand basin, W.C and extractor.

# **Rear Lobby**

Double glazed door to side elevation, built in storage cupboard housing central heating boiler and door into bathroom.

#### Kitchen

6' 4" x 13' 1" ( 1.93m x 3.99m )

Double glazed window to side elevation, a range of wall and base units with work surface over incorporating a sink with drainer unit, central heating radiator, vinyl flooring, plumbing for washing machine, space for cooker and door into rear lobby.

# Landing

Central heating radiator and doors off to:

### **Bedroom One**

11' 2" x 13' 1" max into chimney recess ( 3.40 m x 3.99 m max into chimney recess )

Double glazed window to front elevation, fitted wardrobes, central heating radiator, two fitted wardrobes and over stairs storage cupboard.

# **Bedroom Two**

10' 3" x 12' 1" into chimney recess (  $3.12\mbox{m}$  x  $3.68\mbox{m}$  into chimney recess )

Double glazed window to rear elevation and central heating radiator.

## **Bedroom Three**

9' 8" max x 6' 8" ( 2.95m max x 2.03m ) Double glazed window to side elevation and central heating radiator.

## Bathroom

Double glazed window to side elevation, W.C, wash hand basin, shower cubicle, fully tiled, bath, extractor, towel rail, tiled flooring and central heating radiator.

This floorplan is for illustrative purposes only and is not drawn to scale. Measurements, floor-areas, openings and orientations are approximate. They should not be relied upon for any purpose and do not form any part of an agreement. No liability is taken for any error or mis-statement. All parties must rely on their own inspections.