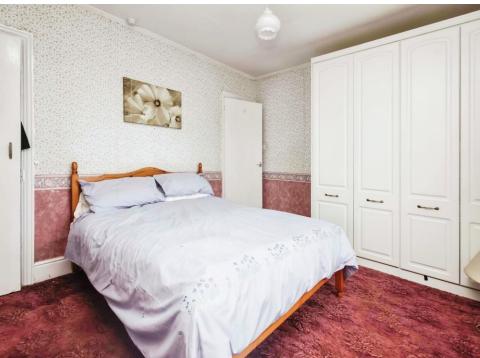

### **Bedroom One**

11' 2" x 13' 1" max into chimney recess ( 3.40 m x 3.99 m max into chimney recess )

Double glazed window to front elevation, fitted wardrobes, central heating radiator, two fitted wardrobes and over stairs storage cupboard.