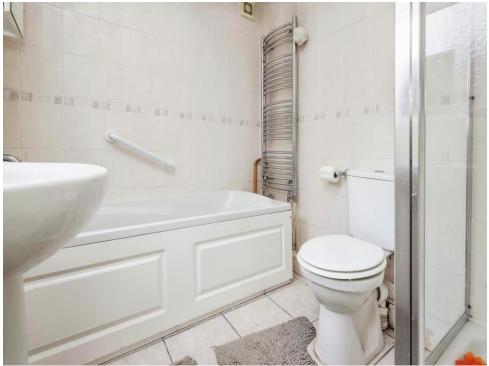

## Bathroom

Double glazed window to side elevation, W.C, wash hand basin, shower cubicle, fully tiled, bath, extractor, towel rail, tiled flooring and central heating radiator.