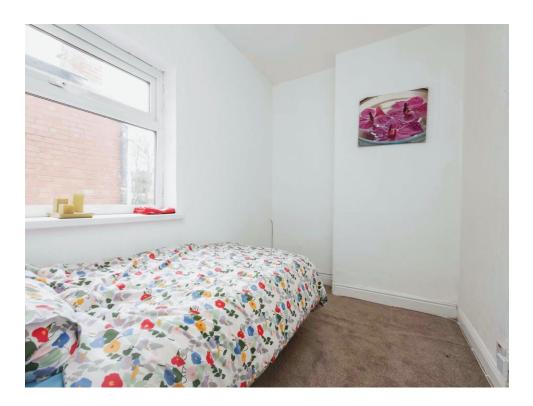

## **Bedroom Three**

9' 8" max x 6' 8" ( 2.95m max x 2.03m ) Double glazed window to side elevation and central heating radiator.