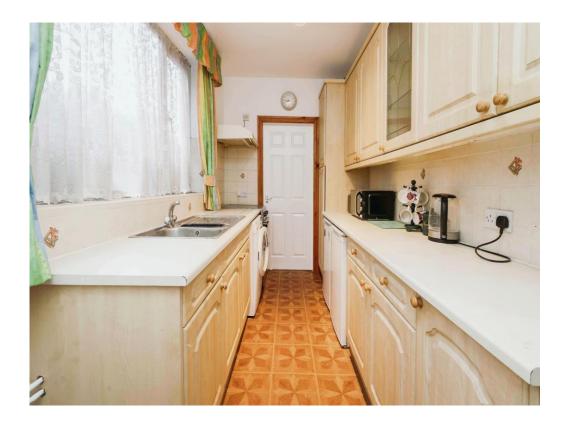

#### Kitchen

6' 4" x 13' 1" ( 1.93m x 3.99m )

Double glazed window to side elevation, a range of wall and base units with work surface over incorporating a sink with drainer unit, central heating radiator, vinyl flooring, plumbing for washing machine, space for cooker and door into rear lobby.