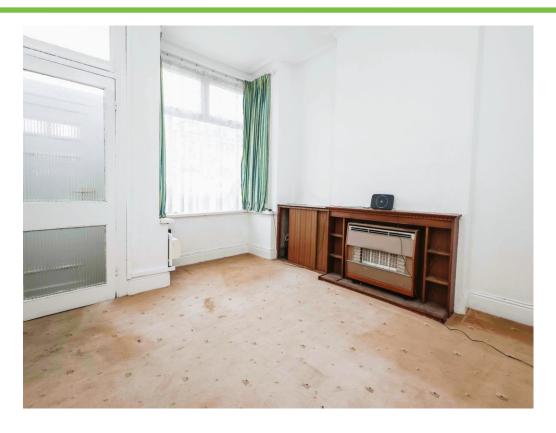

## Lounge

11' 3 " into chimney recess x 13' 4 " into bay ( 3.43m into chimney recess x 4.06m into bay )

Double glazed bay window to front elevation, central heating radiator, fireplace, built in storage and door into: