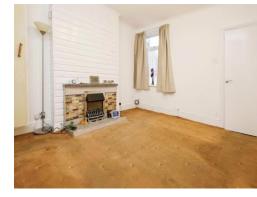

# **Dining Room**

12' 1" x 11' 3" into chimeny recess (  $3.68\mbox{m}$  x  $3.43\mbox{m}$  into chimeny recess )

Double glazed window to rear elevation, central heating radiator, door giving access to stairs and further leading to lounge.