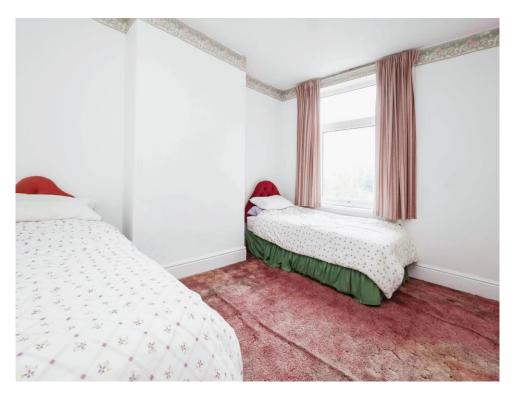

# **Bedroom Two**

10' 3" x 12' 1" into chimney recess (  $3.12\mbox{m}$  x  $3.68\mbox{m}$  into chimney recess )

Double glazed window to rear elevation and central heating radiator.

## **Bedroom Three**

9' 8" max x 6' 8" ( 2.95m max x 2.03m ) Double glazed window to side elevation and central heating radiator.