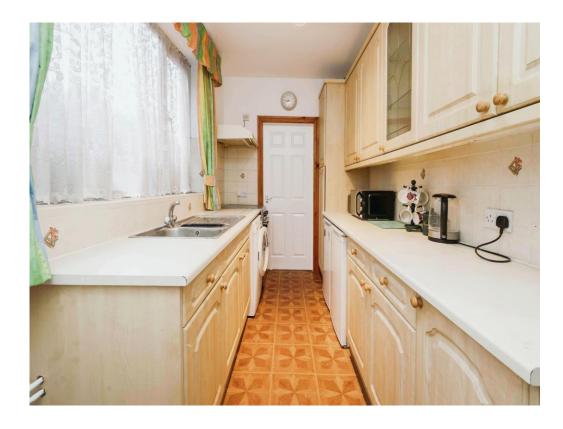

#### Kitchen

6' 4" x 13' 1" ( 1.93m x 3.99m )

Double glazed window to side elevation, a range of wall and base units with work surface over incorporating a sink with drainer unit, central heating radiator, vinyl flooring, plumbing for washing machine, space for cooker and door into rear lobby.