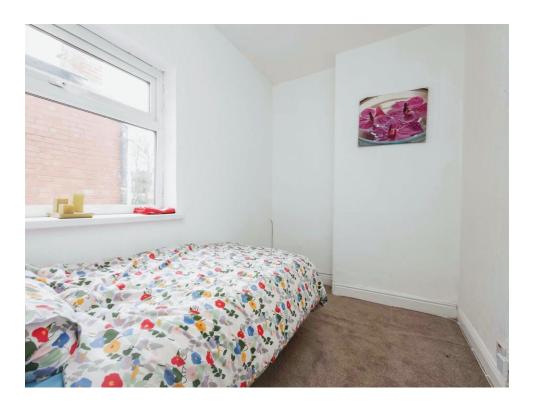

### **Bedroom Three**

9' 8"  $\max$  x 6' 8" ( 2.95m  $\max$  x 2.03m ) Double glazed window to side elevation and central heating radiator.