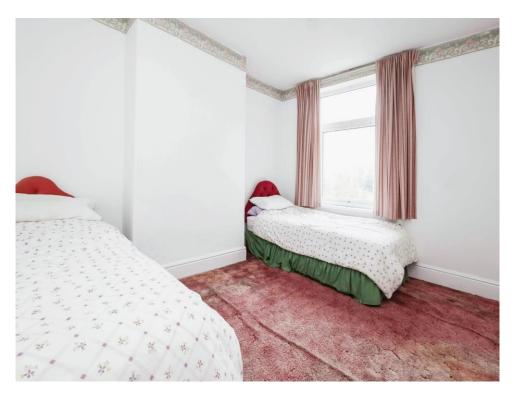

### **Bedroom Two**

10' 3" x 12' 1" into chimney recess (  $3.12\mbox{m}$  x 3.68m into chimney recess )

Double glazed window to rear elevation and central heating radiator.

### **Bedroom Three**

9' 8"  $\max$  x 6' 8" ( 2.95m  $\max$  x 2.03m ) Double glazed window to side elevation and central heating radiator.