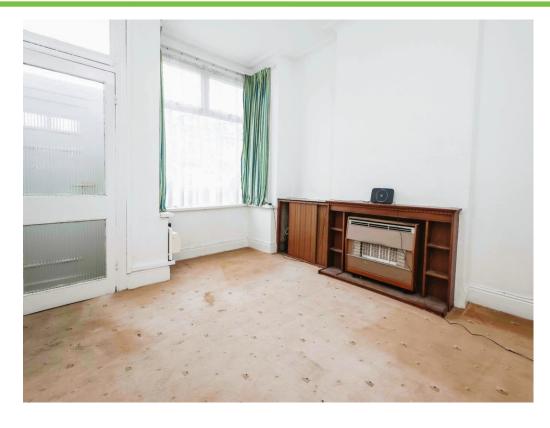

#### Lounge

11' 3 " into chimney recess x 13' 4 " into bay ( 3.43m into chimney recess x 4.06m into bay )

Double glazed bay window to front elevation, central heating radiator, fireplace, built in storage and door into: