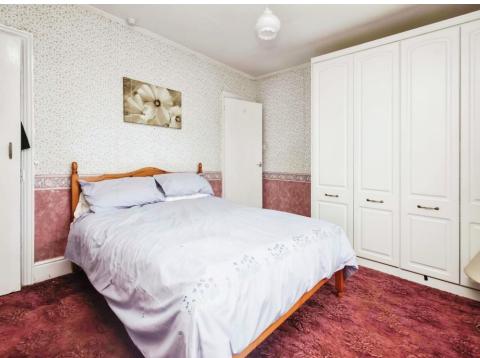

#### **Bedroom One**

11' 2" x 13' 1" max into chimney recess (  $3.40m\ x$   $3.99m\ max$  into chimney recess )

Double glazed window to front elevation, fitted wardrobes, central heating radiator, two fitted wardrobes and over stairs storage cupboard.