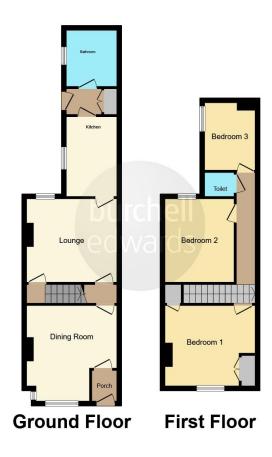

#### **Entrance Porch**

Door to front elevation and door into:

## **Entrance Hallway**

Built in under stairs storage cupboard and door into:

#### Lounge

11' 3 " into chimney recess x 13' 4 " into bay ( 3.43m into chimney recess x 4.06m into bay )

Double glazed bay window to front elevation, central heating radiator, fireplace, built in storage and door into:

# **Dining Room**

12' 1" x 11' 3" into chimeny recess (  $3.68m \times 3.43m$  into chimeny recess )

Double glazed window to rear elevation, central heating radiator, door giving access to stairs and further leading to lounge.

#### **Guest W.C**

Wash hand basin, W.C and extractor.

## **Rear Lobby**

Double glazed door to side elevation, built in storage cupboard housing central heating boiler and door into bathroom.

#### Kitchen

6' 4" x 13' 1" ( 1.93m x 3.99m )

Double glazed window to side elevation, a range of wall and base units with work surface over incorporating a sink with drainer unit, central heating radiator, vinyl flooring, plumbing for washing machine, space for cooker and door into rear lobby.

### Landing

Central heating radiator and doors off to:

#### **Bedroom One**

11' 2" x 13' 1" max into chimney recess (  $3.40m\ x$   $3.99m\ max$  into chimney recess )

Double glazed window to front elevation, fitted wardrobes, central heating radiator, two fitted wardrobes and over stairs storage cupboard.

### **Bedroom Two**

10' 3" x 12' 1" into chimney recess (  $3.12\mbox{m}$  x 3.68m into chimney recess )

Double glazed window to rear elevation and central heating radiator.

### **Bedroom Three**

9' 8"  $\max$  x 6' 8" ( 2.95m  $\max$  x 2.03m ) Double glazed window to side elevation and central heating radiator.

#### Bathroom

Double glazed window to side elevation, W.C, wash hand basin, shower cubicle, fully tiled, bath, extractor, towel rail, tiled flooring and central heating radiator.

This floorplan is for illustrative purposes only and is not drawn to scale. Measurements, floor-areas, openings and orientations are approximate. They should not be relied upon for any purpose and do not form any part of an agreement. No liability is taken for any error or mis-statement. All parties must rely on their own inspections.