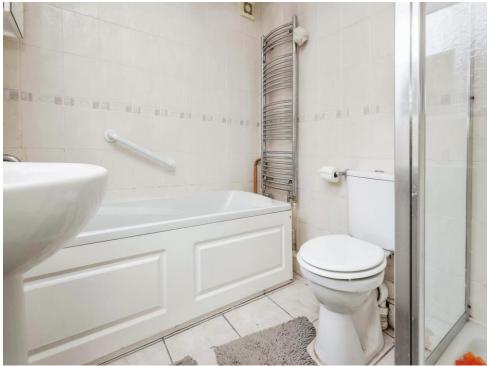

#### Bathroom

Double glazed window to side elevation, W.C, wash hand basin, shower cubicle, fully tiled, bath, extractor, towel rail, tiled flooring and central heating radiator.