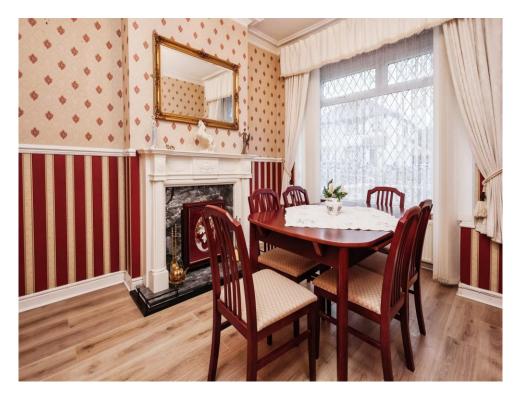

## **Dining Room**

13' 2" x 12' 10" ( 4.01m x 3.91m ) Double glazed window, telephone and internet points and central heating radiator.