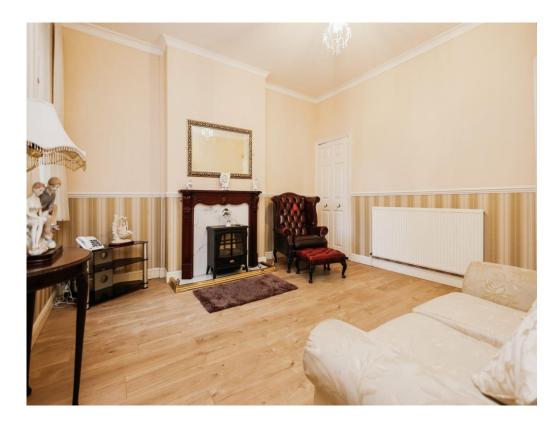

## Lounge

12' 11" x 9' 9" ( 3.94m x 2.97m )

Double glazed window and central heating radiator.