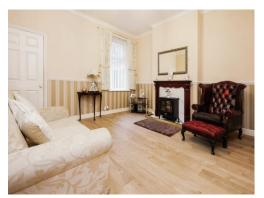

## Lounge

12' 11" x 9' 9" ( 3.94m x 2.97m )

Double glazed window and central heating radiator.