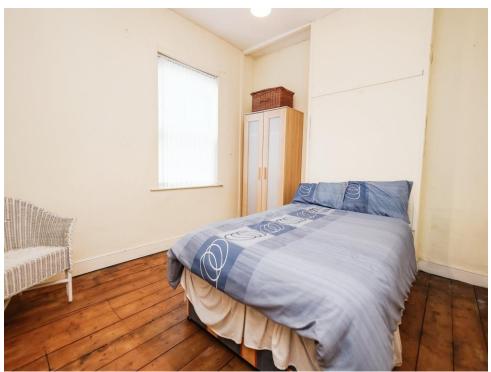

# **Bedroom One**

15' x 11' 3" ( 4.57m x 3.43m )
Double glazed window, fitted wardrobe around bed, central heating radiator, wooden flooring and ethernet point.

# **Bedroom Two**

12' x 10' 7" ( 3.66m x 3.23m )

Double glazed window, central heating radiator and wooden flooring.