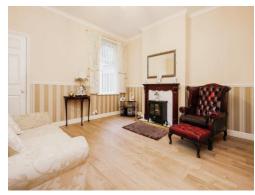

## Lounge

12' 11" x 9' 9" ( 3.94m x 2.97m )

Double glazed window and central heating radiator.