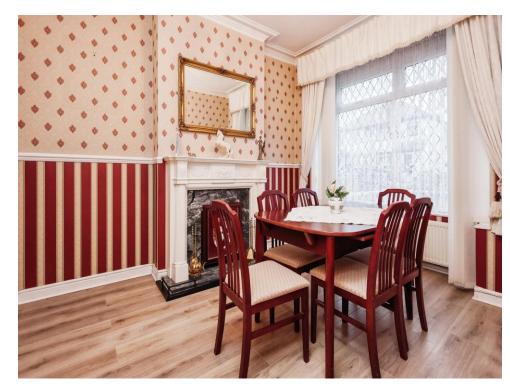

## **Dining Room**

13' 2" x 12' 10" ( 4.01m x 3.91m ) Double glazed window, telephone and internet points and central heating radiator.