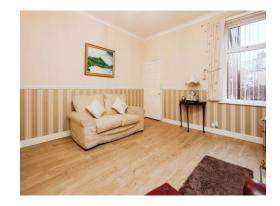

## Lounge

12' 11" x 9' 9" ( 3.94m x 2.97m )

Double glazed window and central heating radiator.