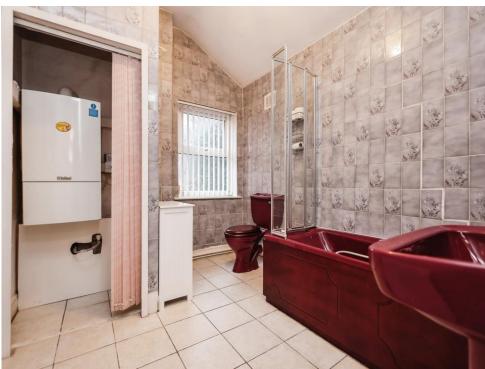

### Bathroom

10' x 8' (3.05m x 2.44m)
Double glazed window, bath with shower over, WC, hand wash basin, combi central heating boiler and central heating radiator.

Residential Sales & Lettings | Mortgage Services | Conveyancing | Surveyors | Land & New Homes