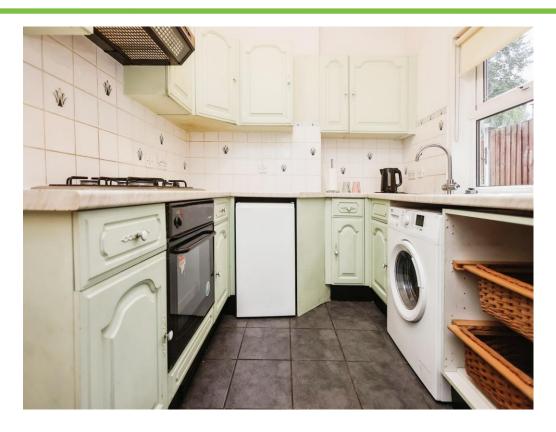

#### Kitchen

9' 11" x 7' 10" ( 3.02m x 2.39m )

Door leading to the garden, a range of wall and base units with work surfaces over, integrated cooker, hob and extractor fan, tiled to splashback areas and solid floor.