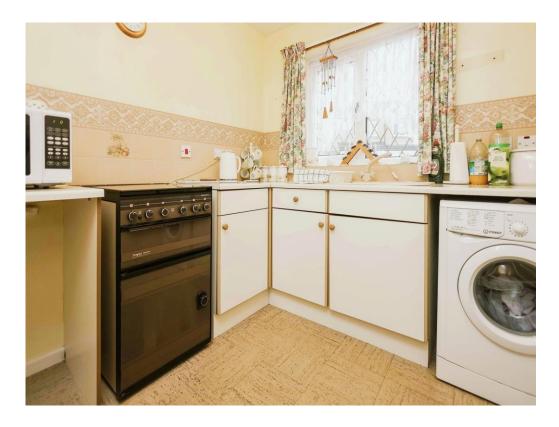

### Kitchen

9' 3" x 7' 10" ( 2.82m x 2.39m )

Double glazed window to front elevation, a range of wall and base units with work surface over incorporating a resin sink with drainer, space and plumbing for washing machine, space for gas cooker and fridge freezer and tiled floor.