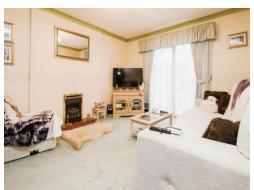

### Lounge

16'  $7^{\prime\prime}$  x 11'  $8^{\prime\prime}$  ( 5.05 m x 3.56 m ) UPVC sliding patio doors to rear elevation, electric radiator and gas fire.