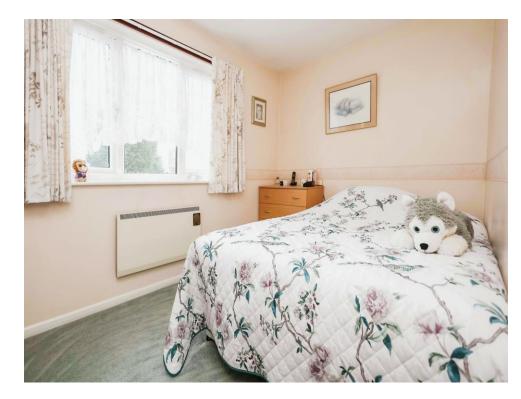

### **Bedroom One**

11' 8" x 9' 4" ( 3.56m x 2.84m )

Double glazed window to front elevation, electric radiator and storage cupboard.

### **Bedroom Two**

 $7^{\prime}$  6" plus recess x 11' 6" ( 2.29m plus recess x 3.51m )

Double glazed windows to rear elevation and electric radiator.