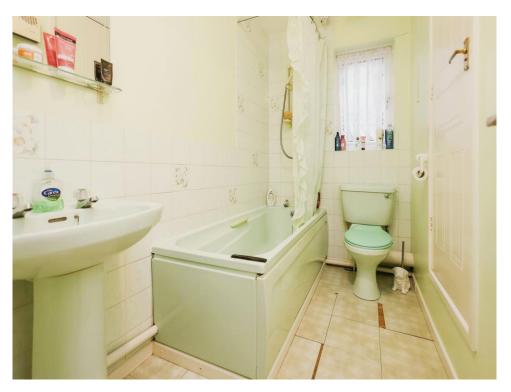

### **Bathroom**

Double glazed window to side elevation, built in storage with water tank, W.C, hand wash basin, bath with shower over, extractor fan, electric wall radiator and tiled to splash prone areas.