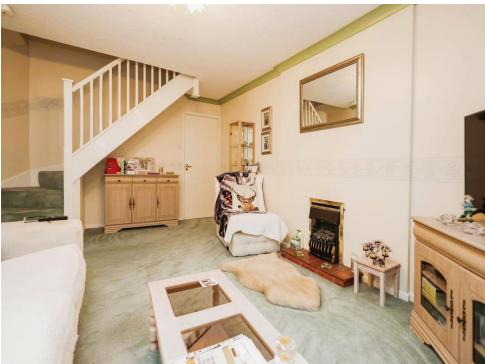

### Lounge

16'  $7^{\prime\prime}$  x 11'  $8^{\prime\prime}$  ( 5.05 m x 3.56 m ) UPVC sliding patio doors to rear elevation, electric radiator and gas fire.