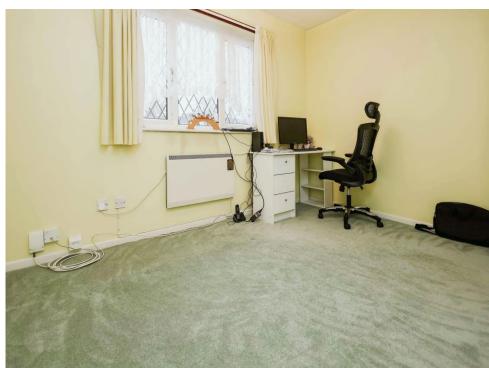

### **Bedroom One**

11' 8" x 9' 4" ( 3.56m x 2.84m )

Double glazed window to front elevation, electric radiator and storage cupboard.

### **Bedroom Two**

 $7^{\prime}$  6" plus recess x 11' 6" ( 2.29m plus recess x 3.51m )

Double glazed windows to rear elevation and electric radiator.