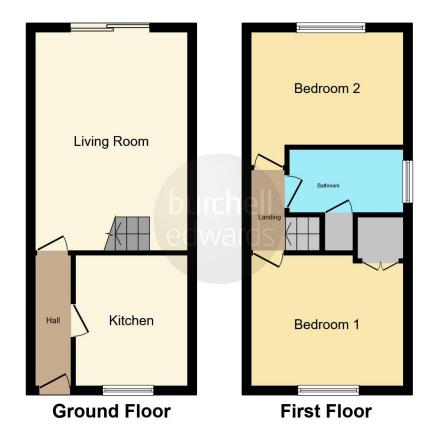

#### **Entrance Hall**

Timber framed door and storage heater.

### Lounge

16'  $7^{\prime\prime}$  x 11'  $8^{\prime\prime}$  ( 5.05 m x 3.56 m ) UPVC sliding patio doors to rear elevation, electric radiator and gas fire.

### Kitchen

9' 3" x 7' 10" ( 2.82m x 2.39m )

Double glazed window to front elevation, a range of wall and base units with work surface over incorporating a resin sink with drainer, space and plumbing for washing machine, space for gas cooker and fridge freezer and tiled floor.

## Landing

Loft access.

### **Bedroom One**

11' 8" x 9' 4" ( 3.56m x 2.84m )

Double glazed window to front elevation, electric radiator and storage cupboard.

### **Bedroom Two**

 $7^{\prime}$  6" plus recess x 11' 6" ( 2.29m plus recess x 3.51m )

Double glazed windows to rear elevation and electric radiator.

### **Bathroom**

Double glazed window to side elevation, built in storage with water tank, W.C, hand wash basin, bath with shower over, extractor fan, electric wall radiator and tiled to splash prone areas.

### **Rear Garden**

Lawn, patio, planted borders and side access to front.

Residential Sales & Lettings | Mortgage Services | Conveyancing | Surveyors | Land & New Homes

This floorplan is for illustrative purposes only and is not drawn to scale. Measurements, floor-areas, openings and orientations are approximate. They should not be relied upon for any purpose and do not form any part of an agreement. No liability is taken for any error or mis-statement. All parties must rely on their own inspections.