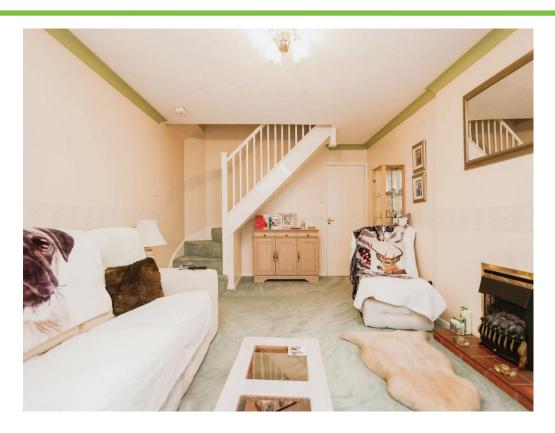

### Lounge

16'  $7^{\prime\prime}$  x 11'  $8^{\prime\prime}$  ( 5.05 m x 3.56 m ) UPVC sliding patio doors to rear elevation, electric radiator and gas fire.