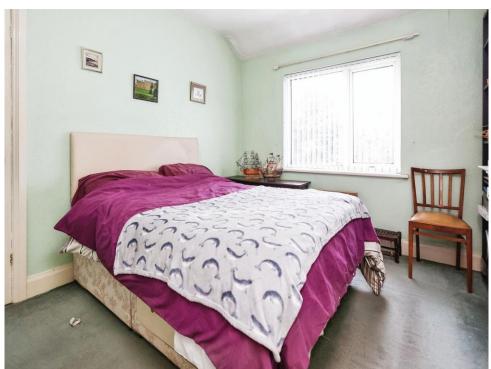

# **Bedroom Two**

11' 4" x 10' 3" ( 3.45m x 3.12m )

Double glazed window to rear elevation and central heating radiator.

# **Bedroom Three**

 $8^{\prime}$  x 6' 3" ( 2.44 m x 1.91 m ) Double glazed window to front elevation and central heating radiator.