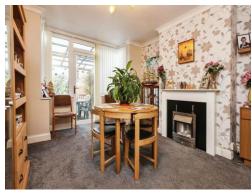

### **Dining Room**

13' 11" x 11' 1" ( 4.24m x 3.38m )

Two double glazed windows to rear elevation, central heating radiator and electric fire.