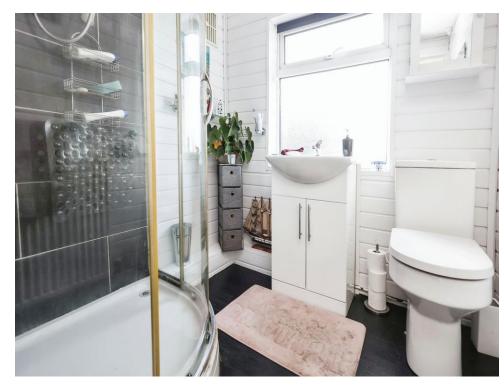

# **Bathroom**

Double glazed window to front elevation, central heating radiator, electric shower, W.C, wash hand basin and cladded.