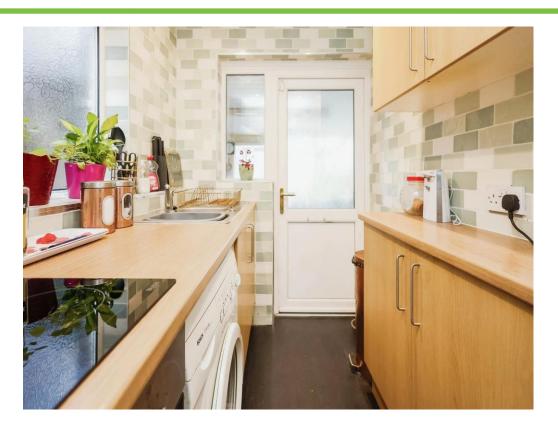

#### Kitchen

7' 10" x 5' 7" ( 2.39m x 1.70m )

Double glazed window to side elevation, a range of wall and base units with work surface over incorporating a sink with drainer, tiled to splash prone areas and wooden laminate flooring.