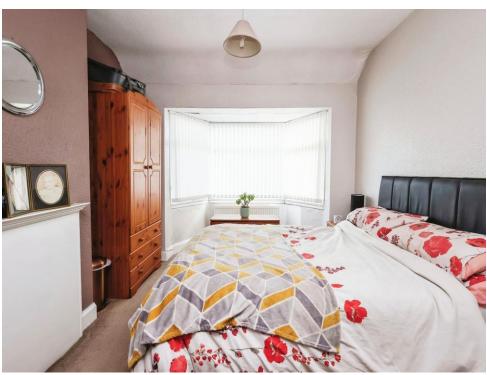

### **Bedroom One**

14' 9" x 10' 7" ( 4.50m x 3.23m )
Double glazed bay window to front elevation and central heating radiator.