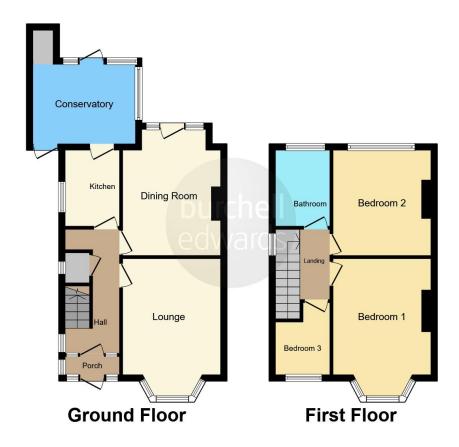

### **Front Garden**

Off road parking.

### **Entrance Porch**

Electric and gas meters.

### **Entrance Hall**

Double glazed window to front elevation, central heating radiator and alarm system.

### Lounge

14' 10" x 10' 11" ( 4.52m x 3.33m )

Double glazed window to front elevation and central heating radiator.

### **Dining Room**

13' 11" x 11' 1" ( 4.24m x 3.38m )

Two double glazed windows to rear elevation, central heating radiator and electric fire.

#### Kitchen

7' 10" x 5' 7" ( 2.39m x 1.70m )

Double glazed window to side elevation, a range of wall and base units with work surface over incorporating a sink with drainer, tiled to splash prone areas and wooden laminate flooring.

### **Bedroom One**

14' 9" x 10' 7" ( 4.50m x 3.23m )
Double glazed bay window to front elevation and central heating radiator.

# **Bedroom Two**

11' 4" x 10' 3" ( 3.45m x 3.12m )

Double glazed window to rear elevation and central heating radiator.

# **Bedroom Three**

 $8^{\prime}$  x 6' 3" ( 2.44 m x 1.91 m ) Double glazed window to front elevation and central heating radiator.

# **Bathroom**

Double glazed window to front elevation, central heating radiator, electric shower, W.C, wash hand basin and cladded.

### Rear Garden

Decking with lean to, astro and shed.

Residential Sales & Lettings | Mortgage Services | Conveyancing | Surveyors | Land & New Homes

This floorplan is for illustrative purposes only and is not drawn to scale. Measurements, floor-areas, openings and orientations are approximate. They should not be relied upon for any purpose and do not form any part of an agreement. No liability is taken for any error or mis-statement. All parties must rely on their own inspections.