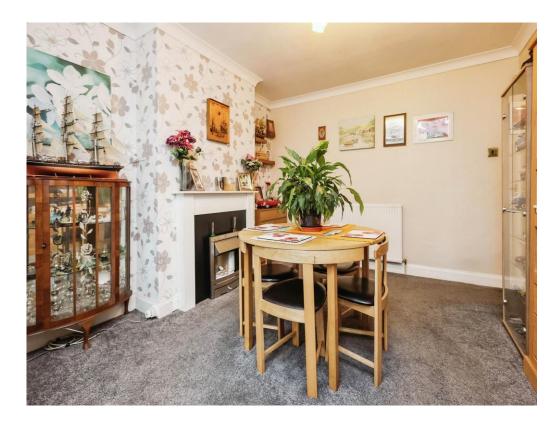

### **Dining Room**

13' 11" x 11' 1" ( 4.24m x 3.38m )

Two double glazed windows to rear elevation, central heating radiator and electric fire.