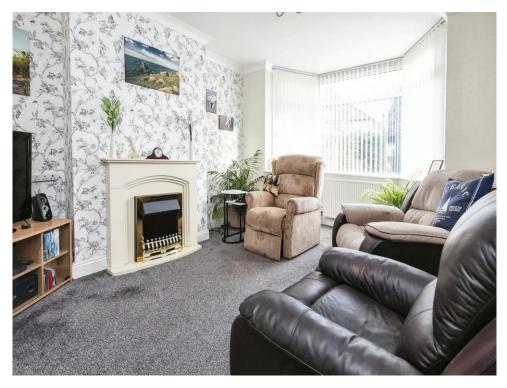

### Lounge

14' 10" x 10' 11" ( 4.52m x 3.33m )

Double glazed window to front elevation and central heating radiator.