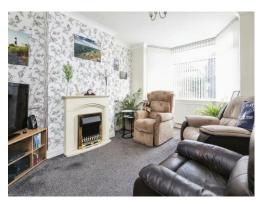

### Lounge

14' 10" x 10' 11" ( 4.52m x 3.33m )

Double glazed window to front elevation and central heating radiator.