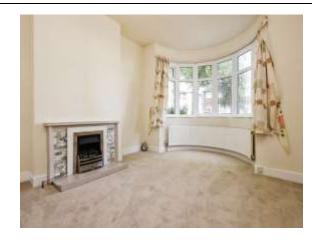

#### Lounge

14' 8" into bay x 11' 7" (4.47m into bay x 3.53m) Double glazed bay window to front elevation, gas fire and central heating radiator.

## **O Property Images**

**Your Burchell Edwards office:** Unit 3 Queens Court, Gravelly Hill, Erdington, BIRMINGHAM, West Midlands, B23 6BJ

23 Ayre Road, BIRMINGHAM, West Midlands, England, B24 9DU Date: 29 September 2023 Property Ref and Version: ERD206121 - 0001