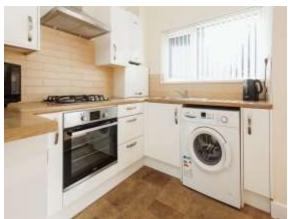

#### 8' 7" x 6' 9" ( 2.62m x 2.06m )

Double glazed window to rear elevation, a range of wall and base units with work surface over incorporating a stainless steel sink with drainer, electric oven, gas hob, space and plumbing for a washing machine and central heating boiler.