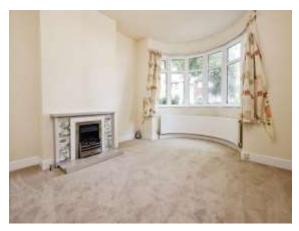

#### Lounge

14' 8" into bay x 11' 7" (4.47m into bay x 3.53m) Double glazed bay window to front elevation, gas fire and central heating radiator.

## **O Property Images**

**Your Burchell Edwards office:** Unit 3 Queens Court, Gravelly Hill, Erdington, BIRMINGHAM, West Midlands, B23 6BJ

23 Ayre Road, BIRMINGHAM, West Midlands, England, B24 9DU Date: 29 September 2023 Property Ref and Version: ERD206121 - 0001