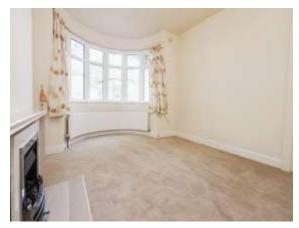

#### Lounge

14' 8" into bay x 11' 7" (4.47m into bay x 3.53m) Double glazed bay window to front elevation, gas fire and central heating radiator.