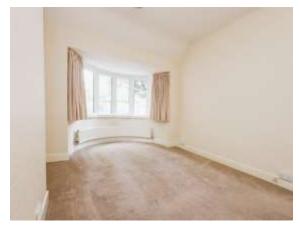

#### **Bedroom One**

15' 2" into bay x 10' 8" ( 4.62m into bay x 3.25m ) Double glazed bay window to front elevation and central heating radiator.

#### **Bedroom Two**

12' into recess x 10' 8" ( 3.66m into recess x 3.25m ) Double glazed window to rear elevation and central heating radiator.

#### **Bedroom Three**

6' 9" x 7' 7" ( 2.06m x 2.31m ) Double glazed window to front elevation and central heating radiator.