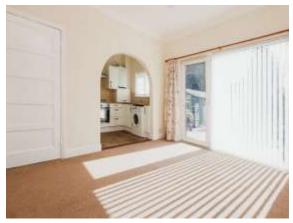

#### **Dining Room**

10' 7" x 12' (3.23m x 3.66m) **Kitchen** 

#### 8' 7" x 6' 9" ( 2.62m x 2.06m )

Double glazed window to rear elevation, a range of wall and base units with work surface over incorporating a stainless steel sink with drainer, electric oven, gas hob, space and plumbing for a washing machine and central heating boiler.

## **O Property Images**

7 Your Burchell Edwards office: Unit 3 Queens Court, Gravelly Hill, Erdington, BIRMINGHAM, West Midlands, B23 6BJ

23 Ayre Road, BIRMINGHAM, West Midlands, England, B24 9DU Date: 29 September 2023 Property Ref and Version: ERD206121 - 0001