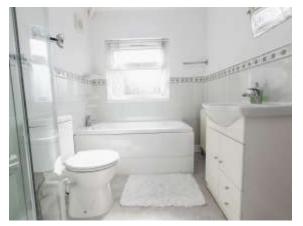

#### Bathroom

Double glazed window to rear and side elevation, wash hand basin, WC, shower cubicle, shaver socket and fully tiled.