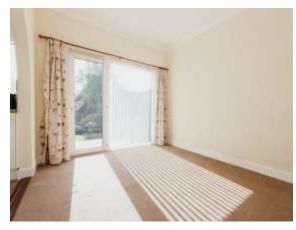

#### **Dining Room**

10' 7" x 12' (3.23m x 3.66m) **Kitchen** 

#### 8' 7" x 6' 9" ( 2.62m x 2.06m )

Double glazed window to rear elevation, a range of wall and base units with work surface over incorporating a stainless steel sink with drainer, electric oven, gas hob, space and plumbing for a washing machine and central heating boiler.