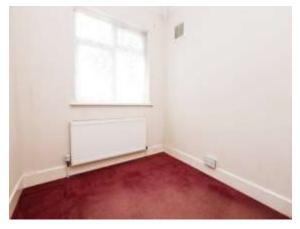

#### **Bedroom One**

15' 2" into bay x 10' 8" ( 4.62m into bay x 3.25m ) Double glazed bay window to front elevation and central heating radiator.

#### **Bedroom Two**

12' into recess x 10' 8" ( 3.66m into recess x 3.25m ) Double glazed window to rear elevation and central heating radiator.

#### **Bedroom Three**

6' 9" x 7' 7" ( 2.06m x 2.31m ) Double glazed window to front elevation and central heating radiator.