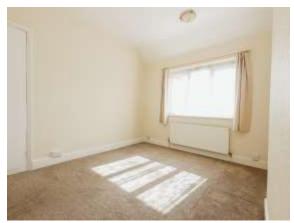

#### **Bedroom One**

15' 2" into bay x 10' 8" ( 4.62m into bay x 3.25m ) Double glazed bay window to front elevation and central heating radiator.

#### **Bedroom Two**

12' into recess x 10' 8" ( 3.66m into recess x 3.25m ) Double glazed window to rear elevation and central heating radiator.

#### **Bedroom Three**

6' 9" x 7' 7" ( 2.06m x 2.31m ) Double glazed window to front elevation and central heating radiator.