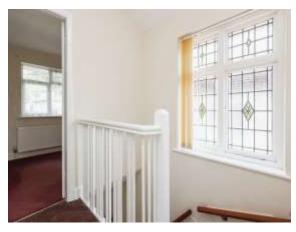

#### Landing

Single glazed stained glass window to side elevation and loft hatch with drop down ladders.