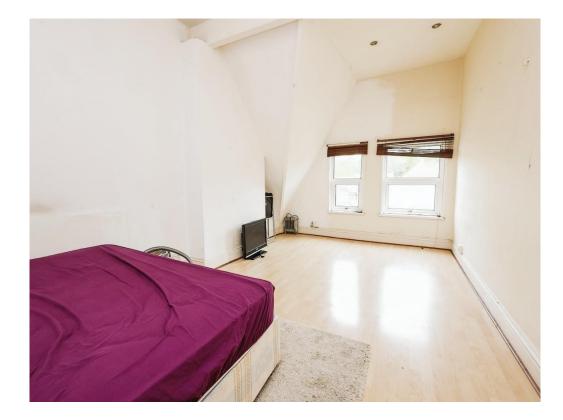

# Lounge/ Bedroom

17' 5" x 10' 11" (5.31m x 3.33m) Two double glazed windows to front elevation and laminate flooring.