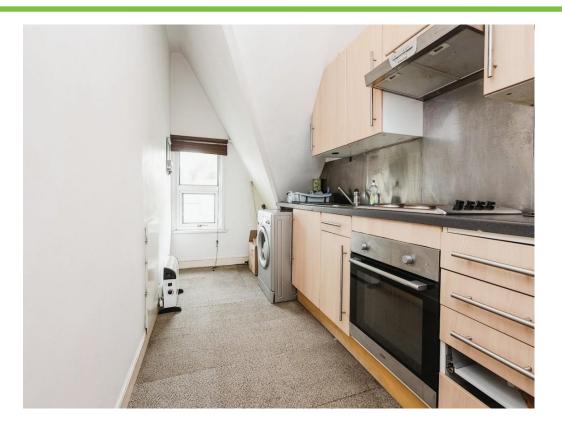

# Kitchen

#### 6' 1" x 14' (1.85m x 4.27m)

Double glazed window to front elevation, a range of wall and base units with work surface over incorporating a sink with drainer, electric oven and hob, extractor hood, space for fridge/freezer and plumbing and space for a washing machine.