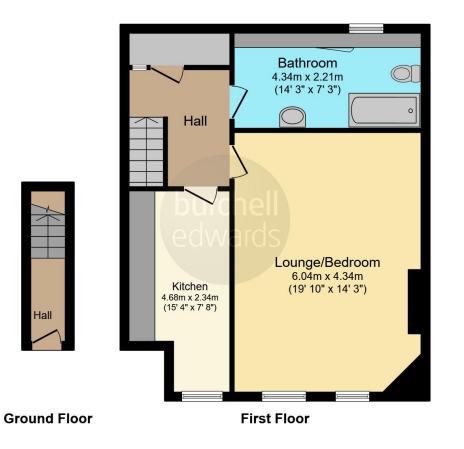

# Lounge/ Bedroom

17' 5" x 10' 11" (5.31m x 3.33m) Two double glazed windows to front elevation and laminate flooring.

# Kitchen

#### 6' 1" x 14' (1.85m x 4.27m)

Double glazed window to front elevation, a range of wall and base units with work surface over incorporating a sink with drainer, electric oven and hob, extractor hood, space for fridge/freezer and plumbing and space for a washing machine.

# Landing

Velux window to rear elevation, loft access, eaves storage and stairs down to the front door.

# Bathroom

Velux window to rear elevation, bath with electric shower over, WC, wash hand basin and wall mounted electric heater.

Residential Sales & Lettings | Mortgage Services | Conveyancing | Surveyors | Land & New Homes

This floorplan is for illustrative purposes only and is not drawn to scale. Measurements, floor-areas, openings and orientations are approximate. They should not be relied upon for any purpose and do not form any part of an agreement. No liability is taken for any error or mis-statement. All parties must rely on their own inspections.