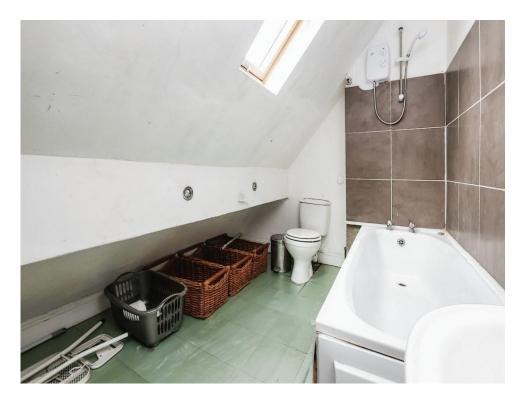

# Bathroom

Velux window to rear elevation, bath with electric shower over, WC, wash hand basin and wall mounted electric heater.

Residential Sales & Lettings | Mortgage Services | Conveyancing | Surveyors | Land & New Homes