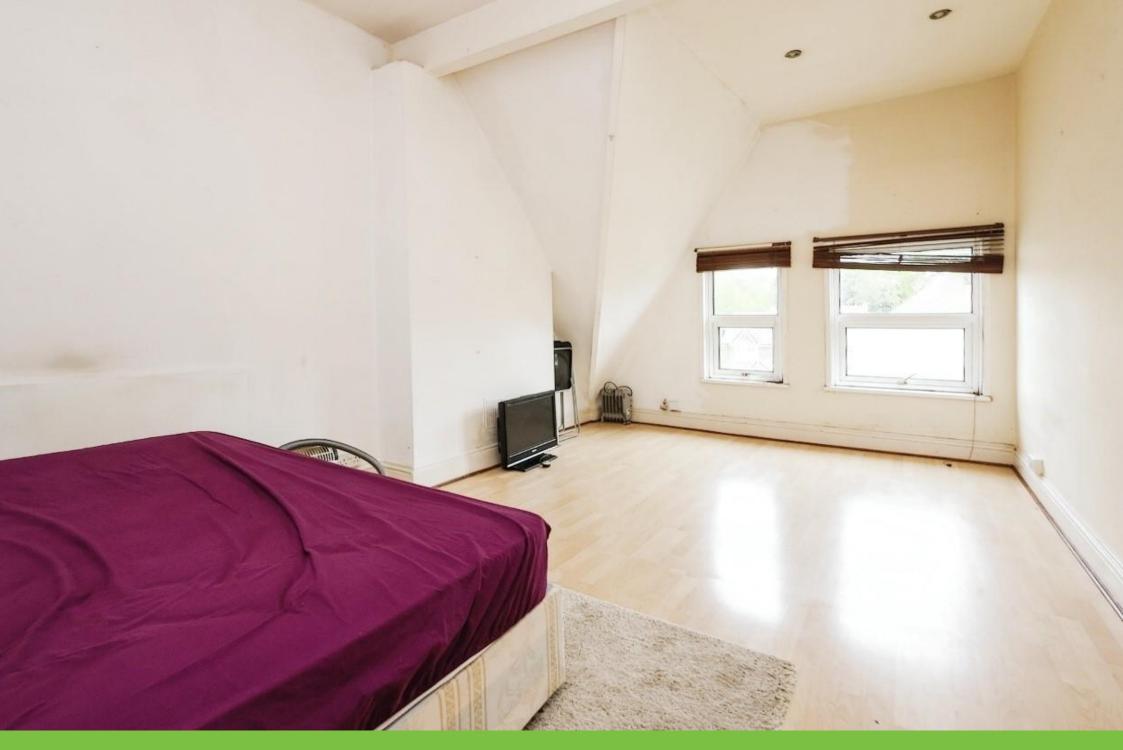

# Lounge/ Bedroom

17' 5" x 10' 11" (5.31m x 3.33m) Two double glazed windows to front elevation and laminate flooring.