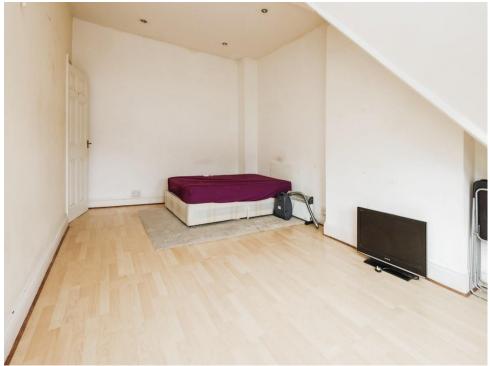

# Lounge/ Bedroom

17' 5" x 10' 11" (5.31m x 3.33m) Two double glazed windows to front elevation and laminate flooring.