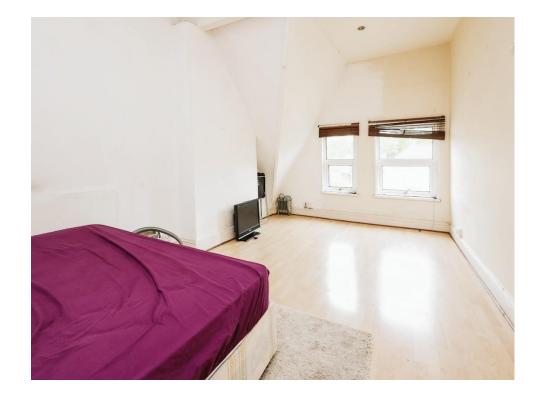

# Lounge/ Bedroom

17' 5" x 10' 11" (5.31m x 3.33m) Two double glazed windows to front elevation and laminate flooring.