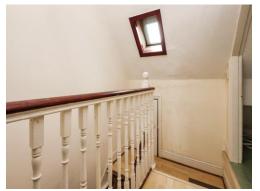

# Landing

Velux window to rear elevation, loft access, eaves storage and stairs down to the front door.