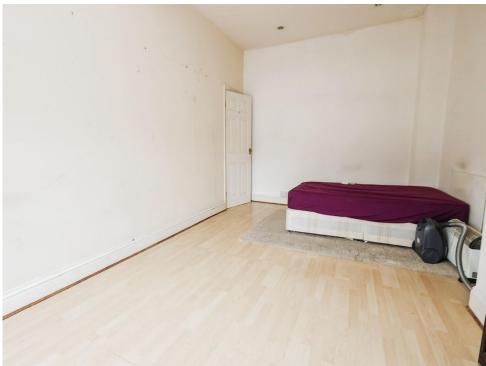

# Lounge/ Bedroom

17' 5" x 10' 11" (5.31m x 3.33m) Two double glazed windows to front elevation and laminate flooring.