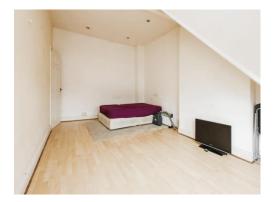

# Lounge/ Bedroom

17' 5" x 10' 11" (5.31m x 3.33m) Two double glazed windows to front elevation and laminate flooring.