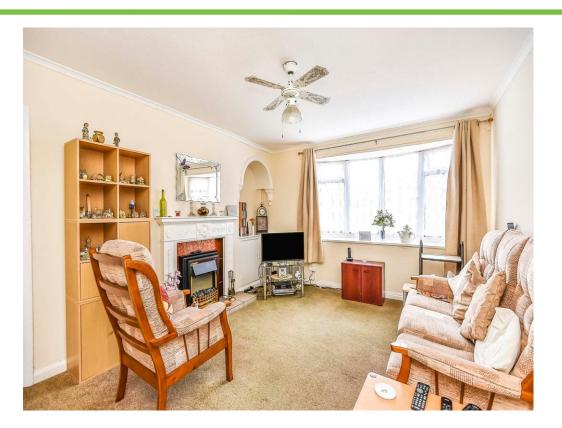

#### Lounge

11' 2" max x 15' 8" max (3.40m max x 4.78m max) Double glazed window to front aspect, central heating radiator, carpet and electric fire.