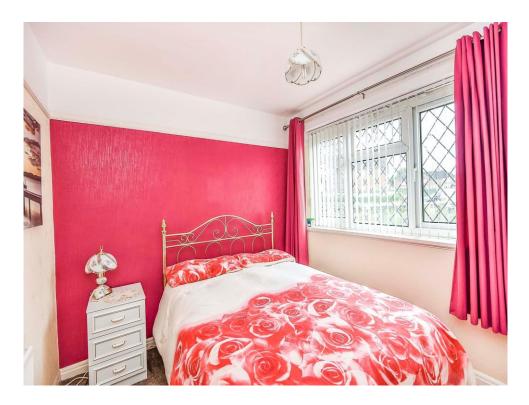

# **Bedroom One**

9' 5" max x 12' 6" max (2.87m max x 3.81m max) Double glazed window to front aspect, carpet, telephone point and central heating radiator.