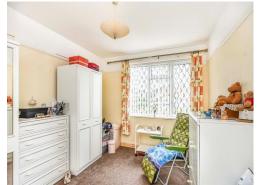

# **Bedroom Three**

9' 9" max x 8' 8" max (2.97m max x 2.64m max) Double glazed window to front aspect, carpet and central heating radiator.