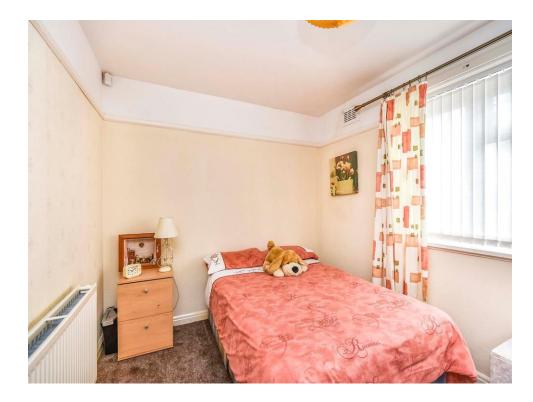

# **Bedroom One**

9' 5" max x 12' 6" max (2.87m max x 3.81m max) Double glazed window to front aspect, carpet, telephone point and central heating radiator.

# **Bedroom Two**

13' 1" x 8' 9" (3.99m x 2.67m) Double glazed window to rear aspect, carpet and central heating radiator.

# **Bedroom Three**

9' 9" max x 8' 8" max (2.97m max x 2.64m max) Double glazed window to front aspect, carpet and central heating radiator.