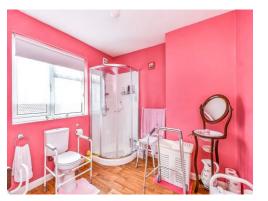

## Bathroom

Double glazed window to rear aspect, shower cubicle, hand wash basin with vanity storage, WC, laminate flooring and extractor fan.