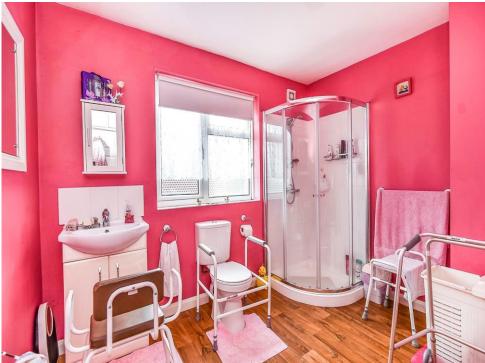

## Bathroom

Double glazed window to rear aspect, shower cubicle, hand wash basin with vanity storage, WC, laminate flooring and extractor fan.