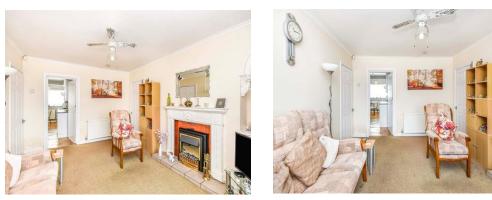

#### Lounge

11' 2" max x 15' 8" max (3.40m max x 4.78m max) Double glazed window to front aspect, central heating radiator, carpet and electric fire.