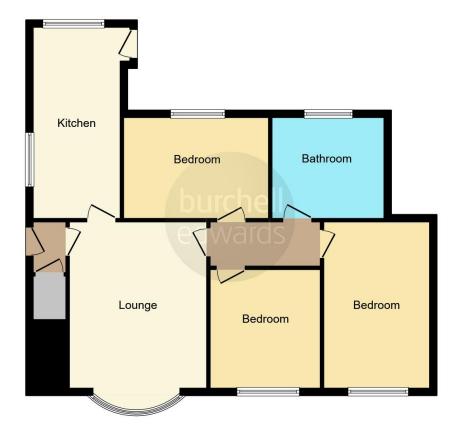

The property itself comprises of a large lounge, spacious kitchen/diner, three double bedrooms, family bathroom, front and rear garden. The property is perfect for a first time buyer, someone needing ground floor accommodation or with a strong return on investment it would be perfect looking for someone to add something to their property portfolio.

#### Lounge

11' 2" max x 15' 8" max (3.40m max x 4.78m max) Double glazed window to front aspect, central heating radiator, carpet and electric fire.

#### **Kitchen / Diner**

7' 8" max x 16' 9" max (2.34m max x 5.11m max) Double glazed windows to side and rear aspects, double glazed door leading to the garden, a fitted kitchen comprising of a range of wall and base units with work surfaces over, one bowl sink and drainer, electric oven, gas hob and extractor hood and laminate flooring.

# **Bedroom One**

9' 5" max x 12' 6" max (2.87m max x 3.81m max) Double glazed window to front aspect, carpet, telephone point and central heating radiator.

# **Bedroom Two**

13' 1" x 8' 9" (3.99m x 2.67m) Double glazed window to rear aspect, carpet and central heating radiator.

# **Bedroom Three**

9' 9" max x 8' 8" max (2.97m max x 2.64m max) Double glazed window to front aspect, carpet and central heating radiator.

## Bathroom

Double glazed window to rear aspect, shower cubicle, hand wash basin with vanity storage, WC, laminate flooring and extractor fan.

## Garden

Patio, lawn and shed.

Residential Sales & Lettings | Mortgage Services | Conveyancing | Surveyors | Land & New Homes

This floorplan is for illustrative purposes only and is not drawn to scale. Measurements, floor-areas, openings and orientations are approximate. They should not be relied upon for any purpose and do not form any part of an agreement. No liability is taken for any error or mis-statement. All parties must rely on their own inspections.