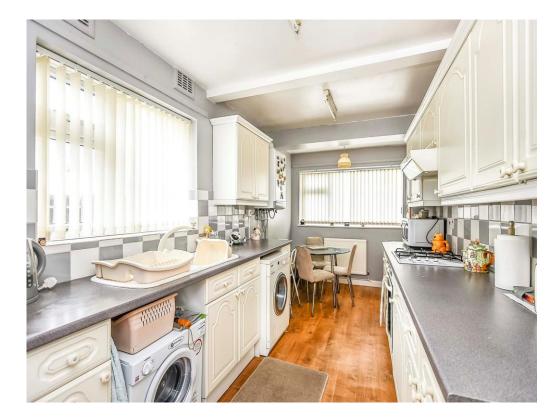

#### **Kitchen / Diner**

7' 8" max x 16' 9" max (2.34m max x 5.11m max) Double glazed windows to side and rear aspects, double glazed door leading to the garden, a fitted kitchen comprising of a range of wall and base units with work surfaces over, one bowl sink and drainer, electric oven, gas hob and extractor hood and laminate flooring.