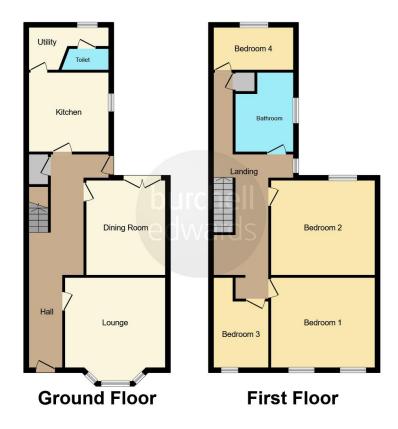

## **Ground Floor**

### **Entrance Hall**

Accessed via a door to the front with wooden flooring.

## Lounge

14' Into recess x 12' 5" Plus bay ( 4.27m Into recess x 3.78m Plus bay )

With a double glazed bay window to the front, two radiators and carpet flooring.

# **Dining Room**

13' 3" Max x 10' 8" Max ( 4.04m Max x 3.25m Max) With double glazed French doors to the rear, radiator and carpet flooring.

#### Kitchen

10' 6" x 9' (3.20m x 2.74m)

A newly fitted kitchen offering matching wall and base units with complementary work surfaces over with an inset sink and drainer unit with mixer tap over. With a cooker, gas hob with extractor over, dishwasher, fridge freezer, double glazed window to the side and vinyl flooring.

### Cloakroom

Fitted with a low level W/C, wash hand basin and extractor fan.

## **First Floor**

# Landing

With a storage cupboard, loft access, double glazed window to the side and carpet flooring.

### **Bedroom One**

14' 2" Into recess x 12' 7" ( 4.32m Into recess x 3.84m )

With two double glazed windows to the front, radiator and carpet flooring.

## **Bedroom Two**

14' 4" Into recess x 12' 11" Max ( 4.37 m Into recess x 3.94 m Max )

With fitted wardrobes, double glazed window to the rear, storage cupboard, radiator and carpet flooring.

## **Bedroom Three**

12' 5" Into recess x 7' 5" Max ( 3.78 m Into recess x 2.26 m Max )

With a double glazed window to front, radiator and carpet flooring.

## **Bedroom Four**

10' 9" Max x 5' 11" Max (  $3.28 m \, \text{Max} \times 1.80 m \, \text{Max}$ ) With a double glazed window to the rear, radiator and carpet flooring.

## Bathroom

A newly fitted suite comprising of a low level W/C, vanity wash hand basin, bath with shower over, storage cupboard and a double glazed window to the side.