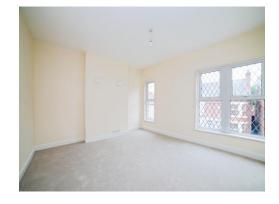

## **Bedroom Three**

12' 5" Into recess x 7' 5" Max ( 3.78 m Into recess x 2.26 m Max )

With a double glazed window to front, radiator and carpet flooring.

## **Bedroom Four**

10' 9" Max x 5' 11" Max (  $3.28 m \, \text{Max} \times 1.80 m \, \text{Max}$ ) With a double glazed window to the rear, radiator and carpet flooring.