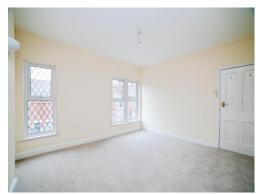

## Lounge

14' Into recess x 12' 5" Plus bay ( 4.27m Into recess x 3.78m Plus bay )

With a double glazed bay window to the front, two radiators and carpet flooring.

# **Dining Room**

13' 3" Max x 10' 8" Max ( 4.04m Max x 3.25m Max) With double glazed French doors to the rear, radiator and carpet flooring.