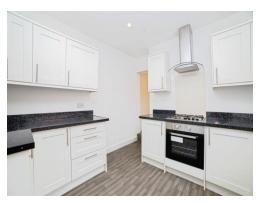

#### Kitchen

10' 6" x 9' (3.20m x 2.74m)

A newly fitted kitchen offering matching wall and base units with complementary work surfaces over with an inset sink and drainer unit with mixer tap over. With a cooker, gas hob with extractor over, dishwasher, fridge freezer, double glazed window to the side and vinyl flooring.