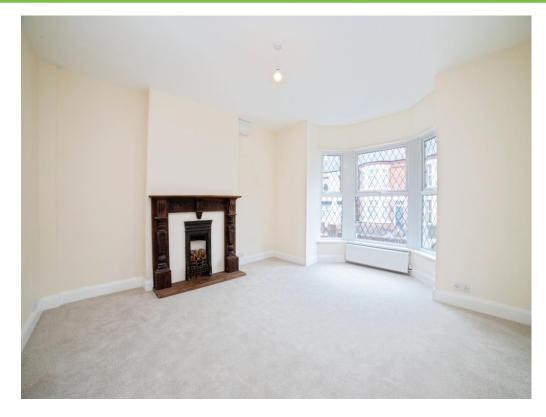

## Lounge

14' Into recess x 12' 5" Plus bay ( 4.27m Into recess x 3.78m Plus bay )

With a double glazed bay window to the front, two radiators and carpet flooring.