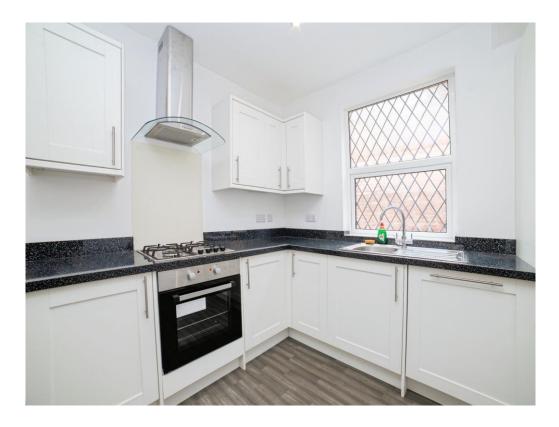

#### Kitchen

10' 6" x 9' (3.20m x 2.74m)

A newly fitted kitchen offering matching wall and base units with complementary work surfaces over with an inset sink and drainer unit with mixer tap over. With a cooker, gas hob with extractor over, dishwasher, fridge freezer, double glazed window to the side and vinyl flooring.