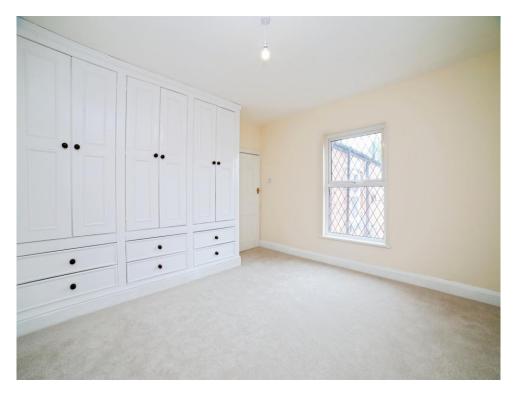

## **Bedroom Two**

14' 4" Into recess x 12' 11" Max ( 4.37 m Into recess x 3.94 m Max )

With fitted wardrobes, double glazed window to the rear, storage cupboard, radiator and carpet flooring.