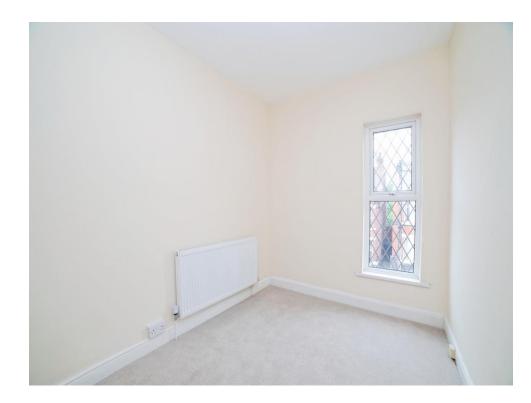

## **Bedroom Three**

12' 5" Into recess x 7' 5" Max ( 3.78 m Into recess x 2.26 m Max )

With a double glazed window to front, radiator and carpet flooring.

## **Bedroom Four**

10' 9" Max x 5' 11" Max (  $3.28 m \, \text{Max} \times 1.80 m \, \text{Max}$ ) With a double glazed window to the rear, radiator and carpet flooring.