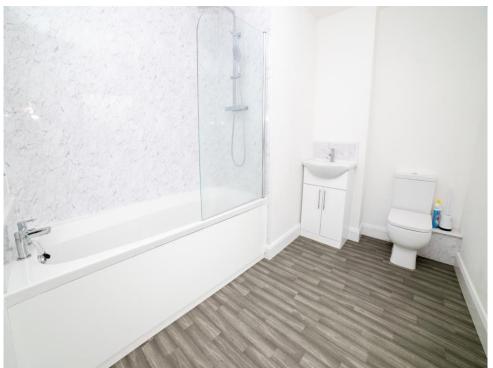

## Bathroom

A newly fitted suite comprising of a low level W/C, vanity wash hand basin, bath with shower over, storage cupboard and a double glazed window to the side.