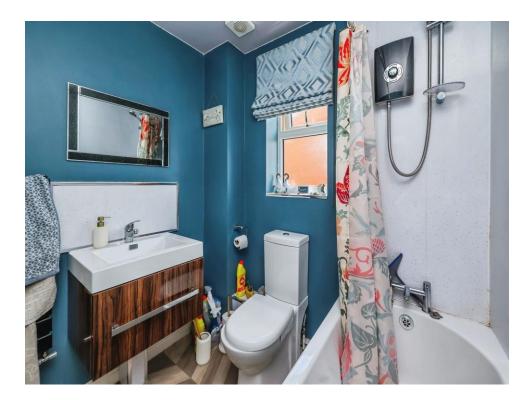

### **Bathroom**

Having a fitted three piece suite comprising of a bath with electric shower over, wash hand basin and W/C.