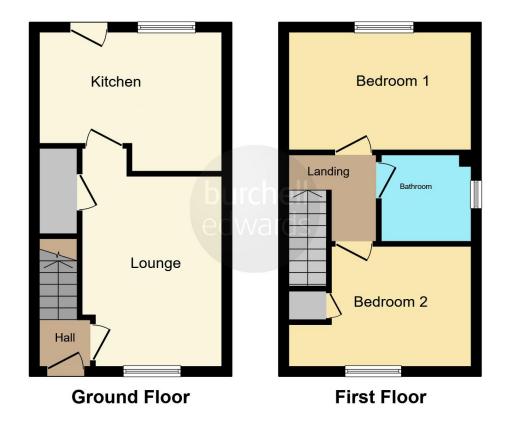

## **Ground Floor**

## Lounge

13' 6" x 9' 6" ( 4.11m x 2.90m )

Having a UPVC window, radiator, laminate flooring and a door leading to the under stairs storage.

#### Kitchen

12' 7" x 9' 9" ( 3.84m x 2.97m )

Fitted with matching wall and bas units with complementary work surfaces over with an inset sink and drainer unit with mixer tap over. With a double oven, dishwasher, UPVC window, UPVC door and vinyl flooring.

# **First Floor**

# Landing

With doors leading to the bedroom and bathroom and having carpet flooring.

### **Bedroom One**

.10' 7" x 8' 3" ( 3.23m x 2.51m ) Having a UPVC window offering delightful views, fitted wardrobes, radiator and carpet flooring.

### **Bedroom Two**

9' 3" Plus recess x 8' 4" ( 2.82m Plus recess x 2.54m)

Having a UPVC window, cupboard housing the boiler, radiator and carpet flooring.

### **Bathroom**

Having a fitted three piece suite comprising of a bath with electric shower over, wash hand basin and W/C.