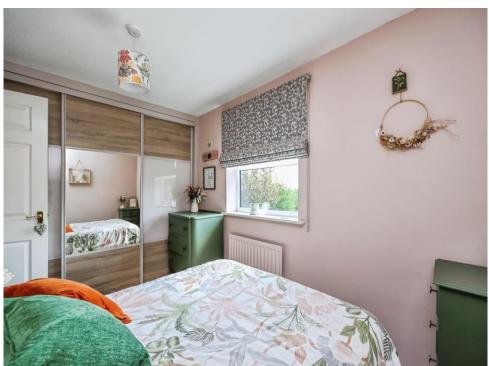

### **Bedroom One**

.10' 7" x 8' 3" ( 3.23m x 2.51m ) Having a UPVC window offering delightful views, fitted wardrobes, radiator and carpet flooring.

### **Bedroom Two**

9' 3" Plus recess x 8' 4" ( 2.82m Plus recess x 2.54m)

Having a UPVC window, cupboard housing the boiler, radiator and carpet flooring.