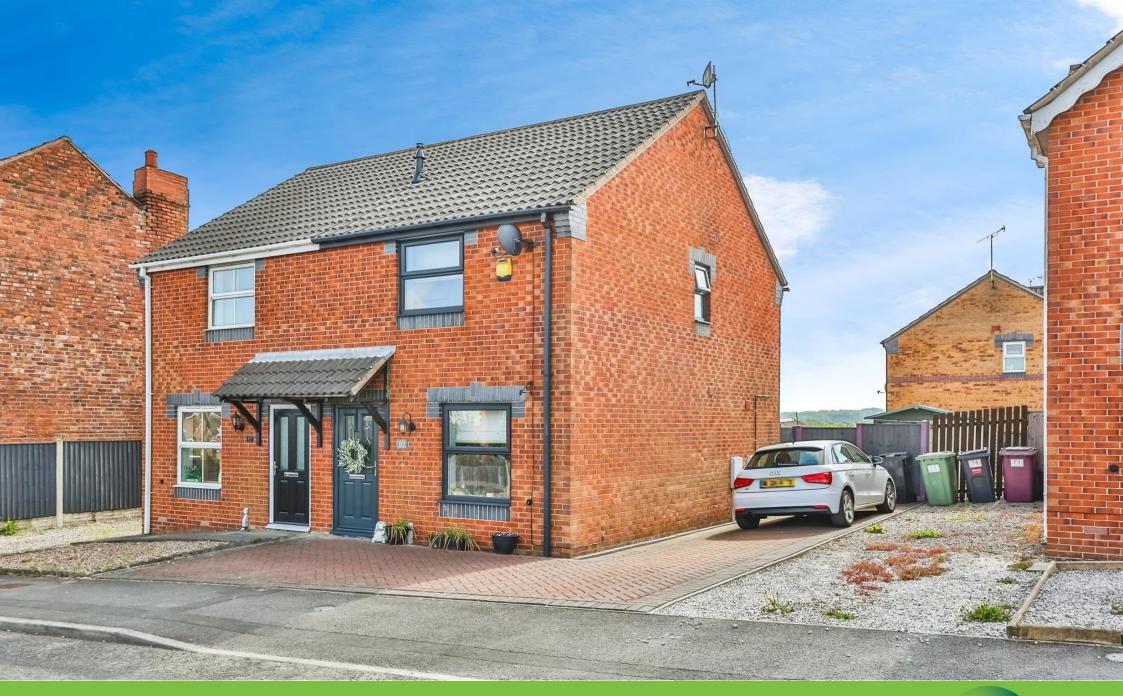

# **Property Description**

This well presented two bedrooms semi-detached property in the popular location of pinxton. Park lane is in close proximity to a wide variety of local amenities such as; shops, schools, bus routes and major road links. In brief the property comprises of an entrance hallway, lounge and kitchen diner. To the first floor there is two bedrooms and the family bathroom. Outside the property sits back from the road and offers ample off road parking and a side gate which leads to the rear. The rear garden is secured with fenced boundaries and is mainly laid to lawn. The property benefits from a new boiler with a 10 year warranty.

#### Front

To the front you will find a blocked paved driveway offering off road parking.