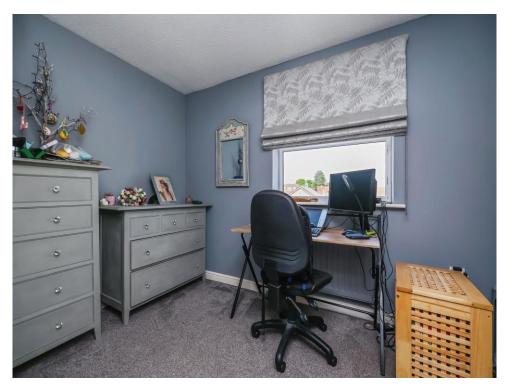

### **Bedroom Two**

9' 3" Plus recess x 8' 4" ( 2.82m Plus recess x 2.54m)

Having a UPVC window, cupboard housing the boiler, radiator and carpet flooring.