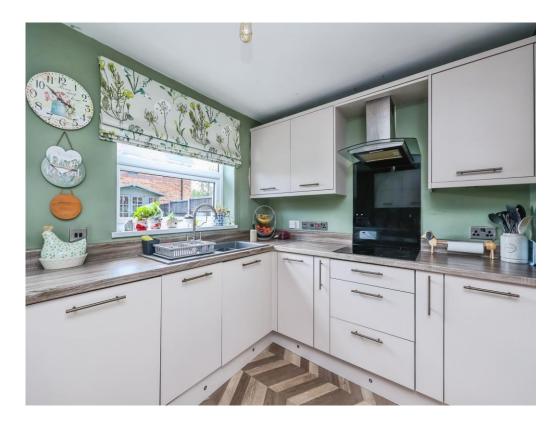

#### Kitchen

12' 7" x 9' 9" ( 3.84m x 2.97m )

Fitted with matching wall and bas units with complementary work surfaces over with an inset sink and drainer unit with mixer tap over. With a double oven, dishwasher, UPVC window, UPVC door and vinyl flooring.