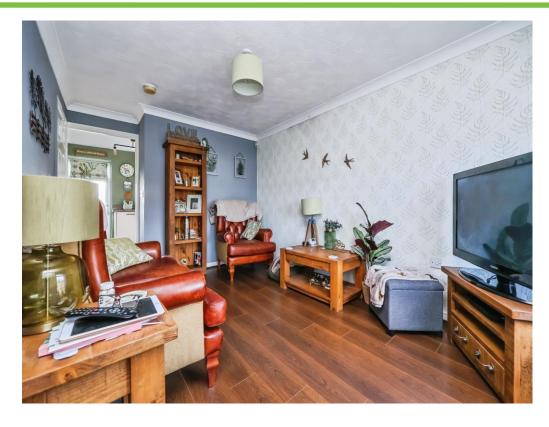

## Lounge

13' 6" x 9' 6" ( 4.11m x 2.90m )

Having a UPVC window, radiator, laminate flooring and a door leading to the under stairs storage.