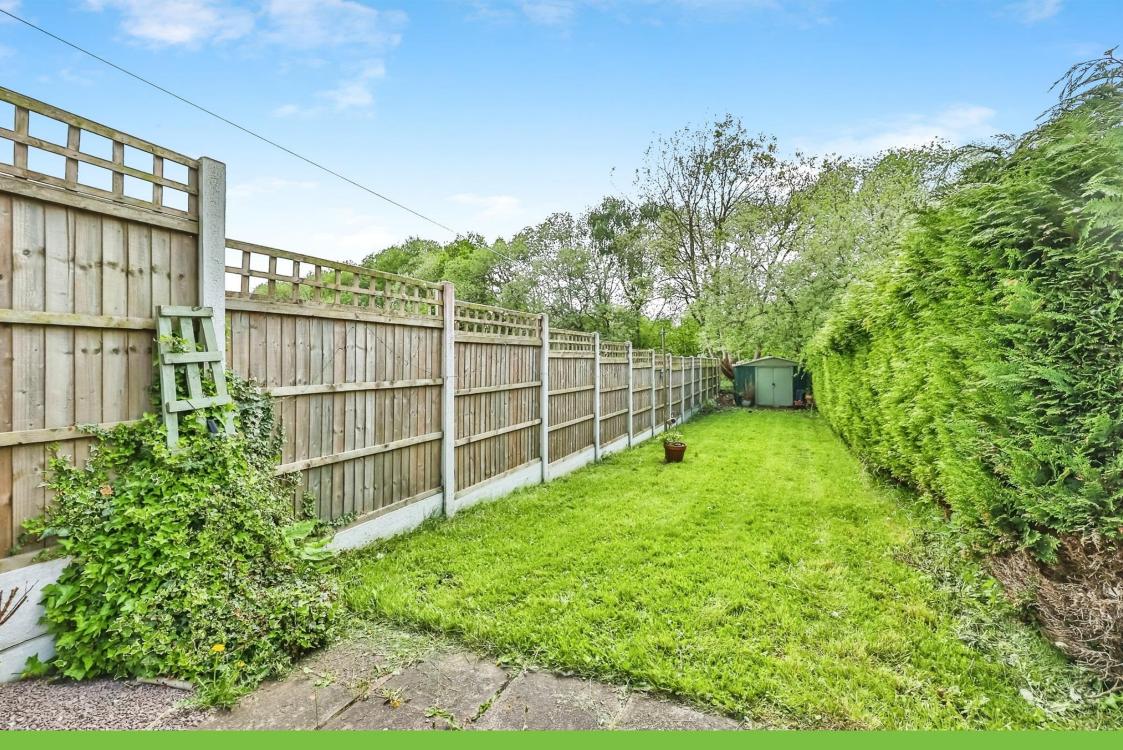

# Front

Siting back from the road with a walled boundary and gate leading to the front door.

Rear

To the rear you will find a low maintenance garden offering a patio seating area, lawned area, outside tap and garden shed.