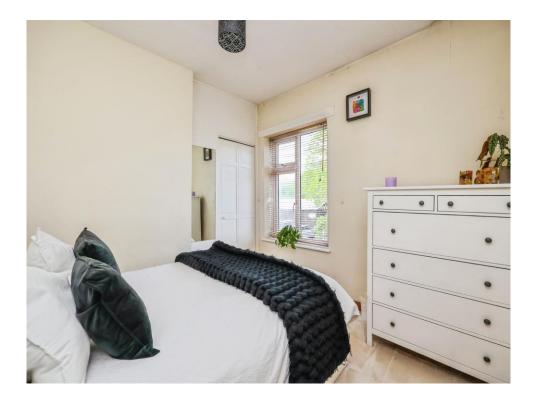

# **Bedroom One**

.10' 6" x 9' 9" ( 3.20m x 2.97m ) With a UPVC window, fitted wardrobes, radiator and carpet flooring.