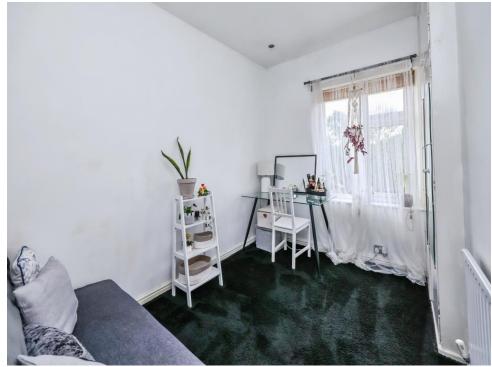

# **Bedroom One**

.10' 6" x 9' 9" ( 3.20m x 2.97m ) With a UPVC window, fitted wardrobes, radiator and carpet flooring.

### **Bedroom Two**

11' 1" x 6' 11" ( 3.38m x 2.11m ) With a UPVC window, radiator and carpet flooring.

### **Bedroom Three**

11' 3" x 8' 11" (  $3.43m\,x\,2.72m$  ) With a UPVC window, radiator and carpet flooring.