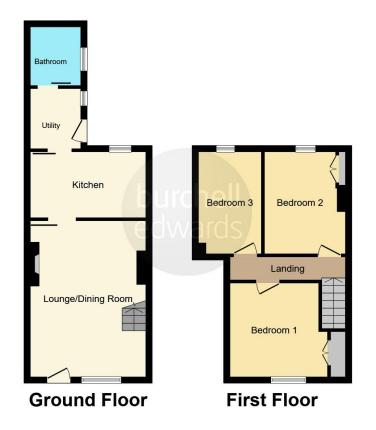

## **Ground Floor**

#### Lounge

17' 7" Max x 12' 10" Max ( 5.36m Max x 3.91m Max )

With laminate flooring, feature fireplace, spot lights, radiator and UPVC window.

#### Kitchen

12' 8" x 7' 5" ( 3.86m x 2.26m )

Fitted with wall and base units with complementary work surfaces over with an inset sink and drainer unit with mixer tap over. With an oven, hob and UPVC window.

#### Utility Room

 $6^{\prime}$  9" x 5' 8" ( 2.06m x 1.73m ) Fitted with counter tops, radiator and a UPVC door.

#### Bathroom

A fitted three piece suite comprising of a shower cubicle with mains fed shower, W/C and wash hand basin. With tiled walls and flooring and UPVC window.

# Landing

Giving access to the three bedrooms and bathroom.

# **Bedroom One**

.10' 6" x 9' 9" ( 3.20m x 2.97m ) With a UPVC window, fitted wardrobes, radiator and carpet flooring.

### **Bedroom Two**

11' 1" x 6' 11" ( 3.38m x 2.11m ) With a UPVC window, radiator and carpet flooring.

### **Bedroom Three**

11' 3" x 8' 11" (  $3.43m\,x\,2.72m$  ) With a UPVC window, radiator and carpet flooring.