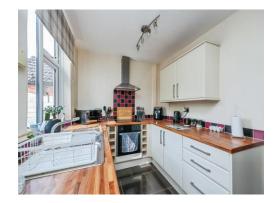

#### Kitchen

12' 8" x 7' 5" ( 3.86m x 2.26m )

Fitted with wall and base units with complementary work surfaces over with an inset sink and drainer unit with mixer tap over. With an oven, hob and UPVC window.