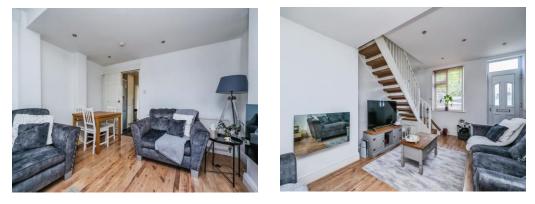

#### Lounge

17' 7" Max x 12' 10" Max ( 5.36m Max x 3.91m Max )

With laminate flooring, feature fireplace, spot lights, radiator and UPVC window.

# Landing

Giving access to the three bedrooms and bathroom.