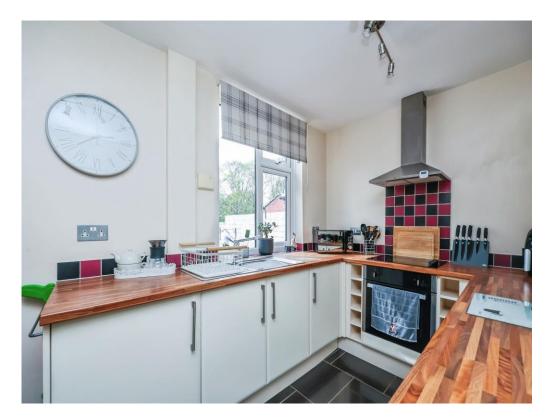

#### Kitchen

12' 8" x 7' 5" ( 3.86m x 2.26m )

Fitted with wall and base units with complementary work surfaces over with an inset sink and drainer unit with mixer tap over. With an oven, hob and UPVC window.