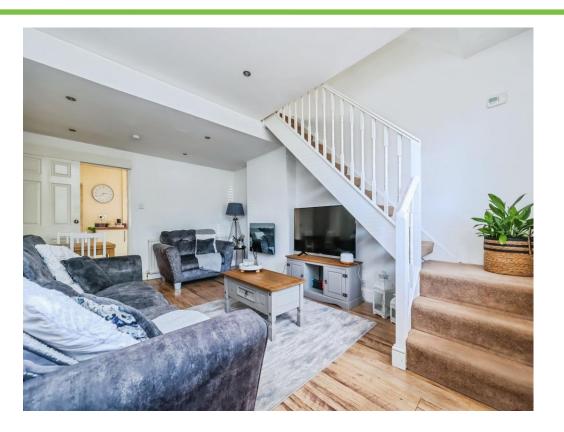

#### Lounge

17' 7" Max x 12' 10" Max ( 5.36m Max x 3.91m Max )

With laminate flooring, feature fireplace, spot lights, radiator and UPVC window.

# Landing

Giving access to the three bedrooms and bathroom.