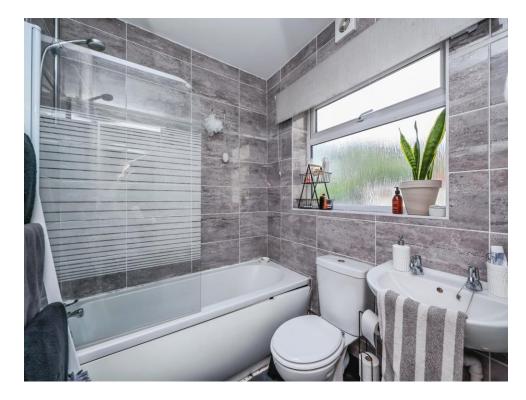

#### Bathroom

A fitted three piece suite comprising of a shower cubicle with mains fed shower, W/C and wash hand basin. With tiled walls and flooring and UPVC window.