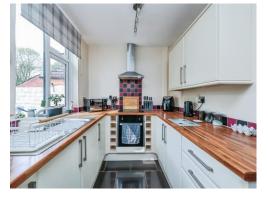

#### Kitchen

12' 8" x 7' 5" ( 3.86m x 2.26m )

Fitted with wall and base units with complementary work surfaces over with an inset sink and drainer unit with mixer tap over. With an oven, hob and UPVC window.