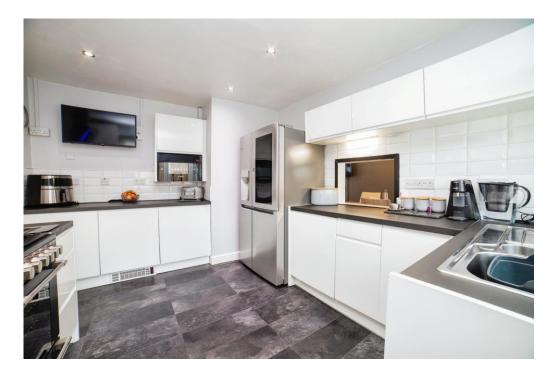

#### Kitchen

#### 12' 3" x 9' 11" (3.73m x 3.02m)

A modern fitted kitchen with matching wall and base units with complementary work surfaces over with an inset sink and drainer unit with mixer tap over. There is space for a free standing fridge freezer, space for a free standing oven, built in dishwasher and microwave. With tiling to the walls and flooring and a door leading into the conservatory.