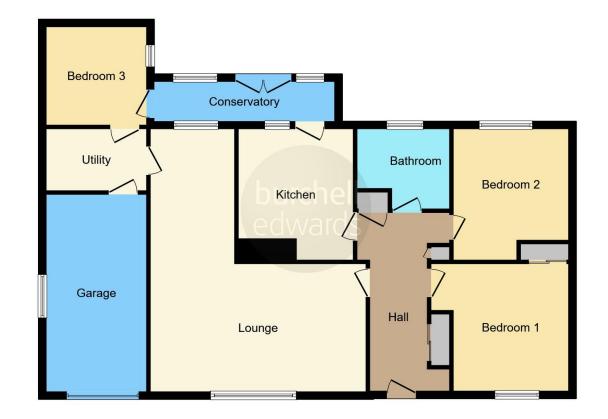

## Entrance Hall

Accessed via a door to the front and giving access to the lounge diner, bedrooms one and two, kitchen and bathroom.

# Bedroom One

10' 10" x 10' 2" (3.30m x 3.10m) With a double glazed window to the front, radiator, ceiling fan, built-in wardrobes and carpet flooring.

#### Bedroom Two

10' 4" x 10' 2" Plus recess (3.15m x 3.10m Plus recess) With a double glazed window to the rear, radiator and laminate flooring.

# Bathroom

A four piece suite comprising of bath, pedestal wash hand basin, low level W/C and shower cubicle. With a double glazed obscure window to the rear, chrome heated towel rail and laminate flooring.

#### Kitchen

#### 12' 3" x 9' 11" (3.73m x 3.02m)

A modern fitted kitchen with matching wall and base units with complementary work surfaces over with an inset sink and drainer unit with mixer tap over. There is space for a free standing fridge freezer, space for a free standing oven, built in dishwasher and microwave. With tiling to the walls and flooring and a door leading into the conservatory.

#### Conservatory

16' 4" x 3' 10" (4.98m x 1.17m) With French doors leading out to the garden.

# Lounge Diner

#### 23' 8" x 19' 1" (7.21m x 5.82m)

With a double glazed window front and a double glazed window looking into the conservatory, ceiling fan, electric fireplace, radiator, carpet flooring and door leading into the utility room.

#### **Utility Room**

#### 8' 10" x 5' 7" (2.69m x 1.70m)

With space and plumbing for a washing machine, space for a tumble dryer, laminate flooring and doors leading to the garage and bedroom three.

# **Bedroom Three**

8' 10" x 8' 9" (2.69m x 2.67m) With a double glazed window to the side, radiator and carpet flooring.