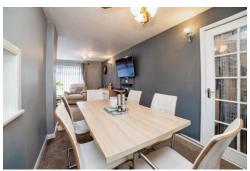

# Lounge Diner

#### 23' 8" x 19' 1" (7.21m x 5.82m)

With a double glazed window front and a double glazed window looking into the conservatory, ceiling fan, electric fireplace, radiator, carpet flooring and door leading into the utility room.