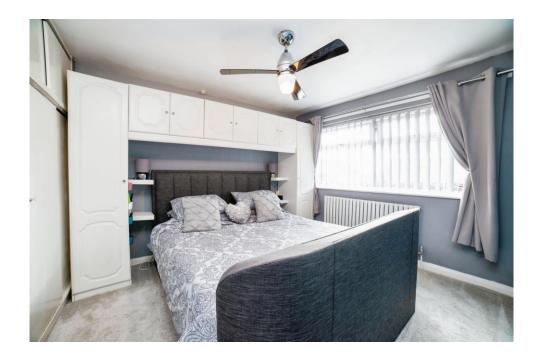

# Bedroom One

10' 10" x 10' 2" (3.30m x 3.10m) With a double glazed window to the front, radiator, ceiling fan, built-in wardrobes and carpet flooring.