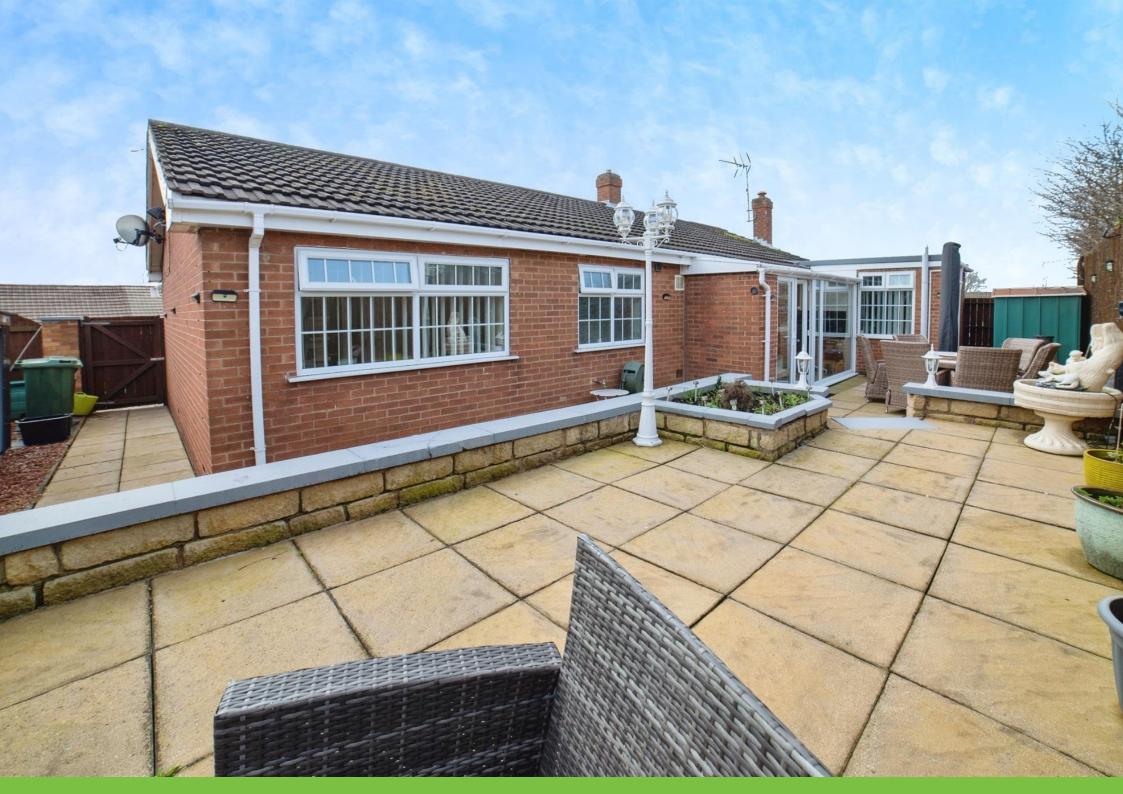

#### Outside

# Front

To the front you will find a block paved driveway offering ample off road parking for multiple vehicles, a lawned area as well as access to the garage.

#### Rear

To the rear you will find a low maintenance garden offering two patio areas, gate to the side and outside tap.

To view this property please contact Burchell Edwards on