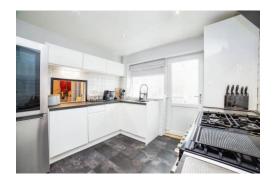

#### Kitchen

#### 12' 3" x 9' 11" (3.73m x 3.02m)

A modern fitted kitchen with matching wall and base units with complementary work surfaces over with an inset sink and drainer unit with mixer tap over. There is space for a free standing fridge freezer, space for a free standing oven, built in dishwasher and microwave. With tiling to the walls and flooring and a door leading into the conservatory.