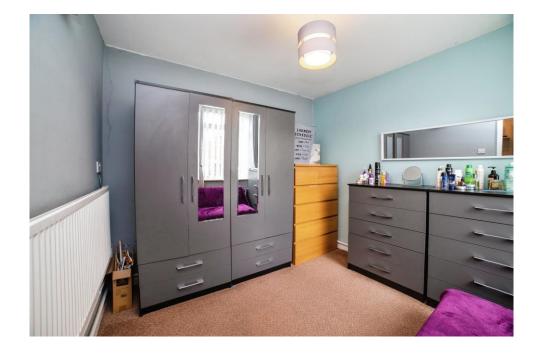

#### Bedroom Two

10' 4" x 10' 2" Plus recess (3.15m x 3.10m Plus recess) With a double glazed window to the rear, radiator and laminate flooring.