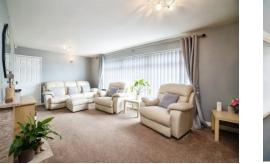

# Lounge Diner

#### 23' 8" x 19' 1" (7.21m x 5.82m)

With a double glazed window front and a double glazed window looking into the conservatory, ceiling fan, electric fireplace, radiator, carpet flooring and door leading into the utility room.