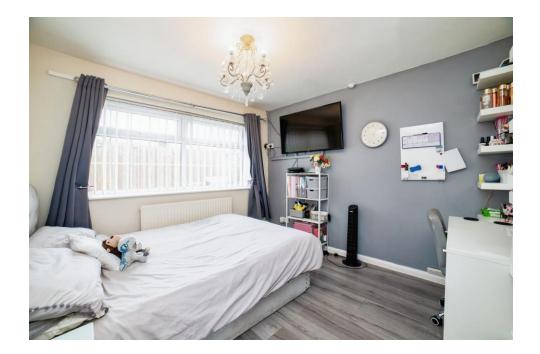

# Bedroom One

10' 10" x 10' 2" (3.30m x 3.10m) With a double glazed window to the front, radiator, ceiling fan, built-in wardrobes and carpet flooring.