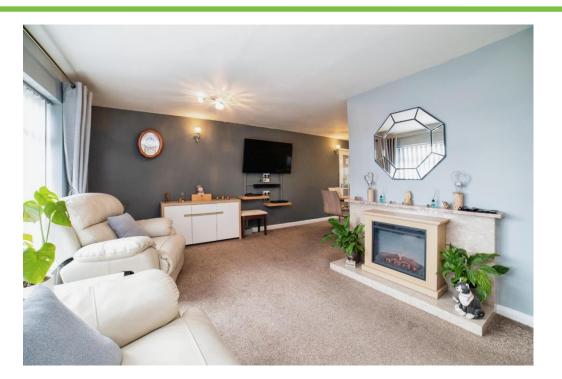

# Lounge Diner

#### 23' 8" x 19' 1" (7.21m x 5.82m)

With a double glazed window front and a double glazed window looking into the conservatory, ceiling fan, electric fireplace, radiator, carpet flooring and door leading into the utility room.