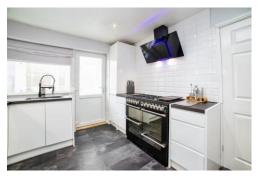

#### Kitchen

#### 12' 3" x 9' 11" (3.73m x 3.02m)

A modern fitted kitchen with matching wall and base units with complementary work surfaces over with an inset sink and drainer unit with mixer tap over. There is space for a free standing fridge freezer, space for a free standing oven, built in dishwasher and microwave. With tiling to the walls and flooring and a door leading into the conservatory.