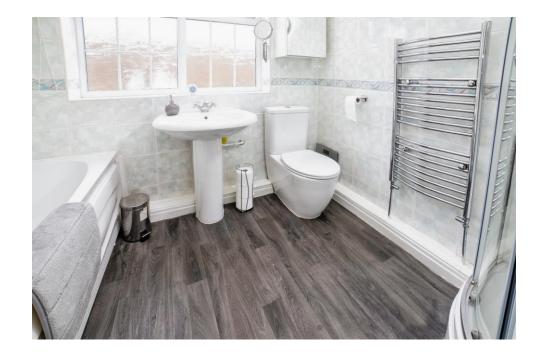

# Bathroom

A four piece suite comprising of bath, pedestal wash hand basin, low level W/C and shower cubicle. With a double glazed obscure window to the rear, chrome heated towel rail and laminate flooring.