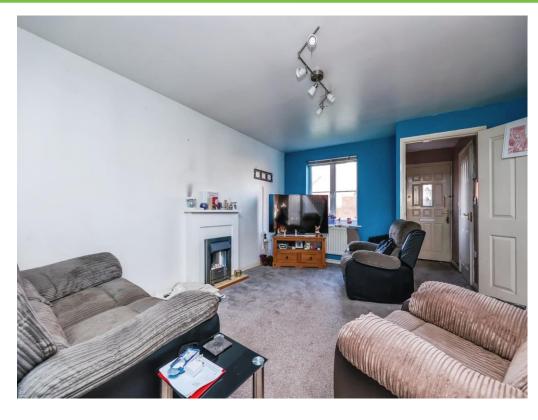

#### Lounge

17' 4" x 14' 4" ( 5.28m x 4.37m )

With a double glazed window to the front, feature fire place, ceiling light, radiator and carpet flooring. There is also a door leading to the kitchen diner as well as stairs to the first floor.