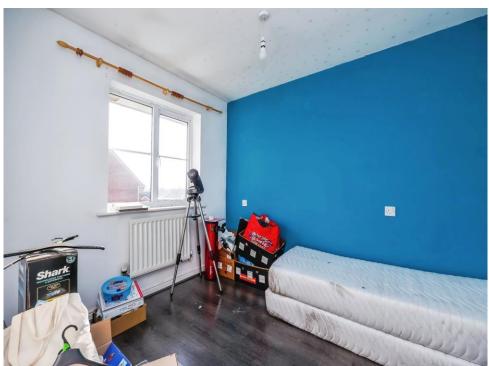

#### **Bedroom Two**

10' 5" x 8' ( 3.17m x 2.44m )

With a double glazed window to the rear, radiator and laminate flooring.

#### **Bedroom Three**

8' 7" x 5' 8" ( 2.62m x 1.73m )

With a double glazed window to the front, radiator and carpet flooring.