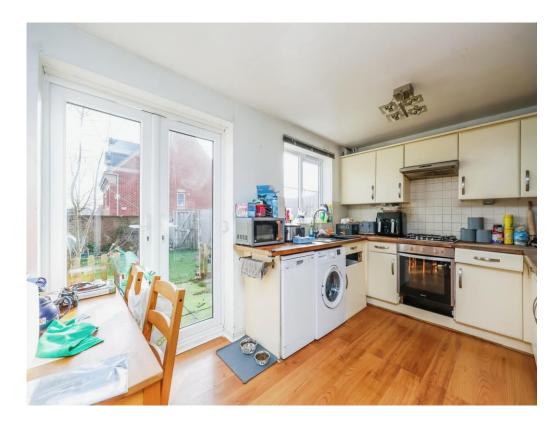

#### Kitchen Diner

14' 4" x 9' 2" ( 4.37m x 2.79m )

A fully fitted kitchen with matching wall and base units with complementary work surfaces over with an inset sink and drainer unit with mixer tap over. There is a built-in electric oven with gas hob and extractor hood over, space and plumbing for a washing machine and dishwasher and space for a free standing fridge freezer. With a double glazed window overlooking the rear garden as well as double glazed French doors leading out to the garden.