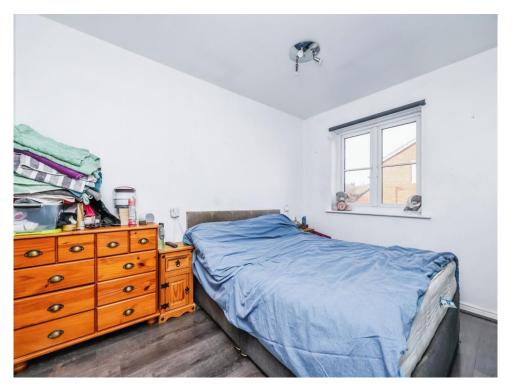

#### **Bedroom One**

11' 4" x 8' 3" ( 3.45m x 2.51m )

With a double glazed window to the front, radiator, laminate flooring, built in wardrobe and door to the en-suite.

#### **Bedroom Two**

10' 5" x 8' ( 3.17m x 2.44m )

With a double glazed window to the rear, radiator and laminate flooring.

#### **Bedroom Three**

8' 7" x 5' 8" ( 2.62m x 1.73m )

With a double glazed window to the front, radiator and carpet flooring.