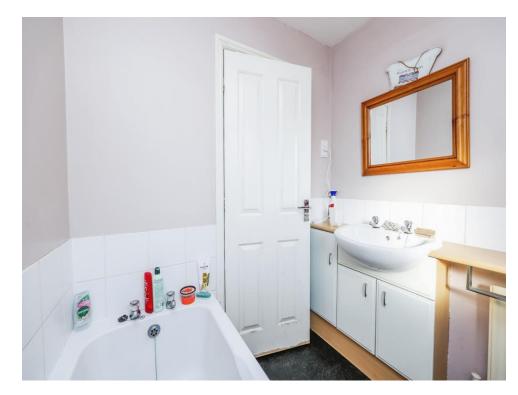

#### **Bathroom**

A fitted suite comprising of a bath, W/C and vanity wash hand basin unit.