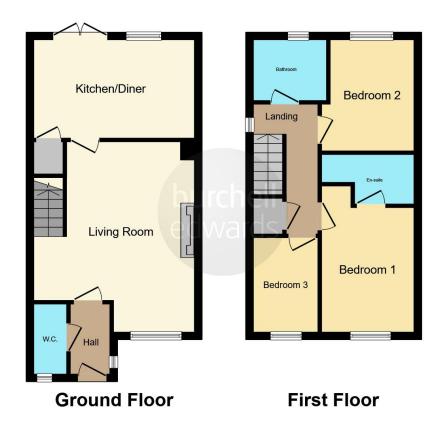

#### **Entrance Hall**

Accessed via a door to the front with doors to the cloakroom and lounge.

#### Cloakroom

With a double glazed obscure window to the front and fitted with a W/C and vanity wash hand basin unit.

#### Lounge

17' 4" x 14' 4" ( 5.28m x 4.37m )

With a double glazed window to the front, feature fire place, ceiling light, radiator and carpet flooring. There is also a door leading to the kitchen diner as well as stairs to the first floor.

#### Kitchen Diner

14' 4" x 9' 2" ( 4.37m x 2.79m )

A fully fitted kitchen with matching wall and base units with complementary work surfaces over with an inset sink and drainer unit with mixer tap over. There is a built-in electric oven with gas hob and extractor hood over, space and plumbing for a washing machine and dishwasher and space for a free standing fridge freezer. With a double glazed window overlooking the rear garden as well as double glazed French doors leading out to the garden.

#### Landing

With access to the three bedrooms and bathroom.

#### **Bedroom One**

11' 4" x 8' 3" ( 3.45m x 2.51m )

With a double glazed window to the front, radiator, laminate flooring, built in wardrobe and door to the en-suite.

#### **En-Suite**

Fitted with a walk in shower cubicle, W/C and vanity sink wash hand basin unit.

#### **Bedroom Two**

10' 5" x 8' ( 3.17m x 2.44m )

With a double glazed window to the rear, radiator and laminate flooring.

#### **Bedroom Three**

8' 7" x 5' 8" ( 2.62m x 1.73m )

With a double glazed window to the front, radiator and carpet flooring.

#### **Bathroom**

A fitted suite comprising of a bath, W/C and vanity wash hand basin unit.