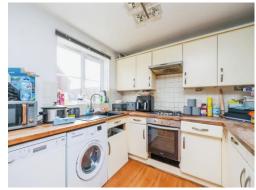

#### Kitchen Diner

14' 4" x 9' 2" ( 4.37m x 2.79m )

A fully fitted kitchen with matching wall and base units with complementary work surfaces over with an inset sink and drainer unit with mixer tap over. There is a built-in electric oven with gas hob and extractor hood over, space and plumbing for a washing machine and dishwasher and space for a free standing fridge freezer. With a double glazed window overlooking the rear garden as well as double glazed French doors leading out to the garden.