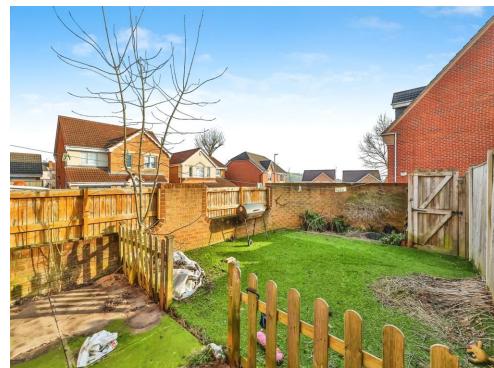

#### Rear

To the rear you will find a low maintenance garden offering a patio seating area as well artificial grass area. There is also a gate at the bottom of the garden which leads to the off road parking at the back of the property for two cars.