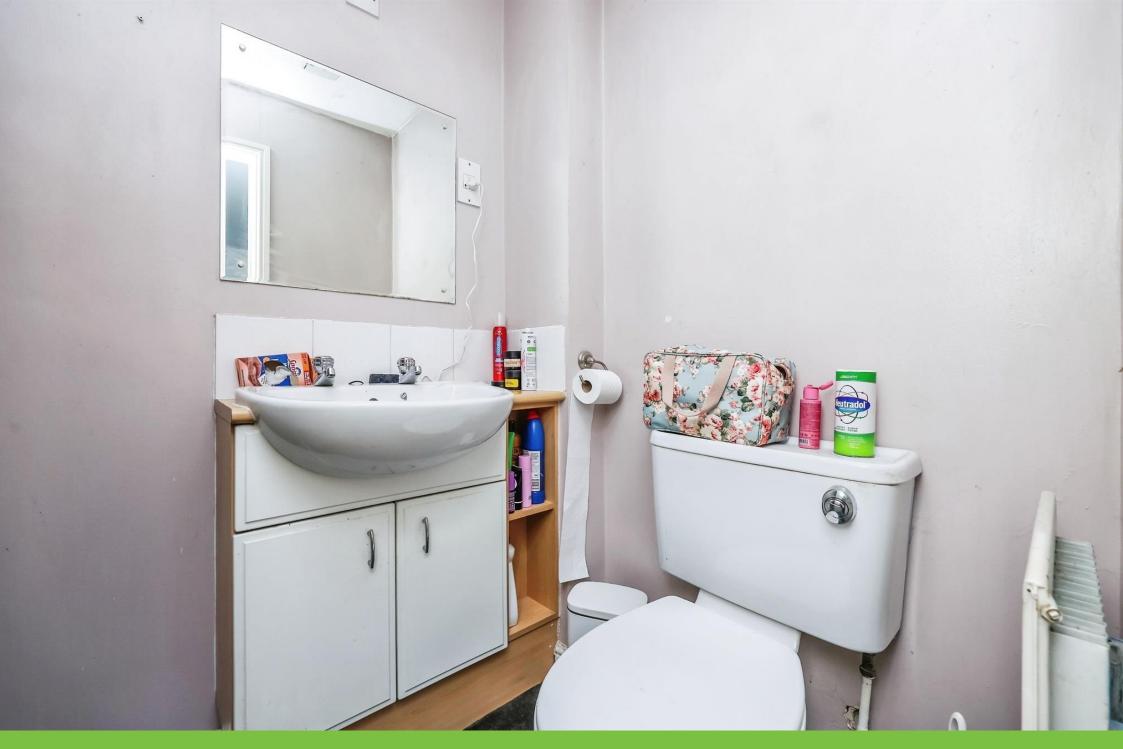

#### Cloakroom

With a double glazed obscure window to the front and fitted with a W/C and vanity wash hand basin unit.

#### **En-Suite**

Fitted with a walk in shower cubicle, W/C and vanity sink wash hand basin unit.