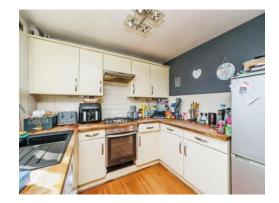

#### Kitchen Diner

14' 4" x 9' 2" ( 4.37m x 2.79m )

A fully fitted kitchen with matching wall and base units with complementary work surfaces over with an inset sink and drainer unit with mixer tap over. There is a built-in electric oven with gas hob and extractor hood over, space and plumbing for a washing machine and dishwasher and space for a free standing fridge freezer. With a double glazed window overlooking the rear garden as well as double glazed French doors leading out to the garden.