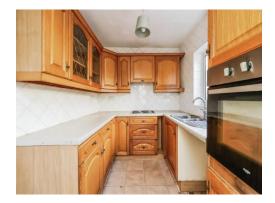

#### Kitchen

8' 9" x 7' 3" (2.67m x 2.21m)

A fitted kitchen with matching wall and base units with complementary work surfaces over with an inset sink and drainer unit with mixer tap over. There is space and plumbing for a washing machine, fitted oven, gas hob, tiling to the walls and a double glazed window to the side.