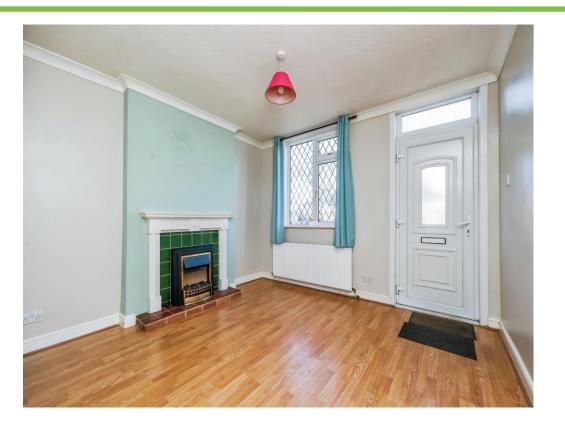

#### Lounge

11' 9" Into recess x 11' 2" ( 3.58m Into recess x 3.40m )

Accessed via a double glazed UPVC door to the front, with a UPVC double glazed window to the front, radiator, gas fire (currently capped off) with feature surround and laminate flooring.