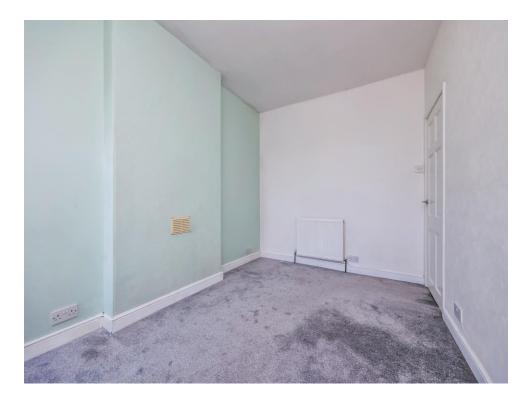

# **Bedroom One**

11' 9" Max x 11' 1" Max ( 3.58m Max x 3.38m Max ) With a double glazed window to the front, storage cupboard, radiator and carpet flooring.

# **Bedroom Two**

 $12^{\circ}$  9" x 8' 9" ( 3.89m x 2.67m ) With a double glazed window to the rear, radiator and carpet flooring.