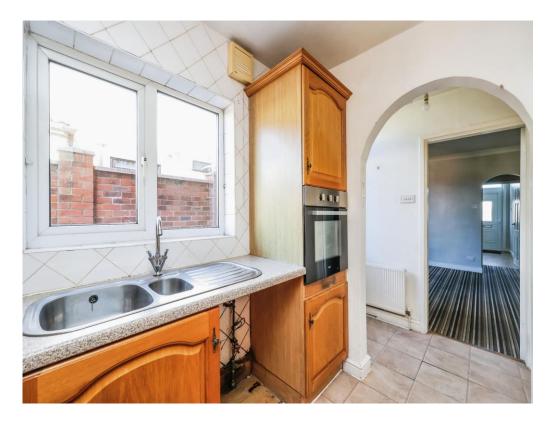

#### Kitchen

8' 9" x 7' 3" (2.67m x 2.21m)

A fitted kitchen with matching wall and base units with complementary work surfaces over with an inset sink and drainer unit with mixer tap over. There is space and plumbing for a washing machine, fitted oven, gas hob, tiling to the walls and a double glazed window to the side.