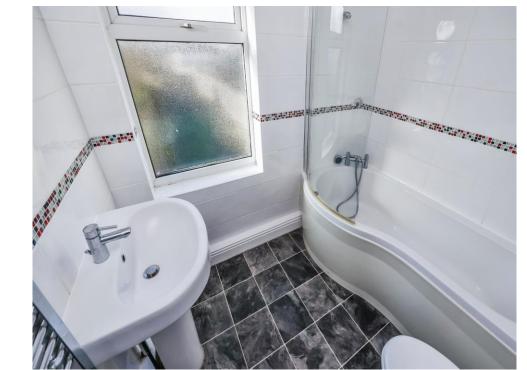

## Bathroom

Fitted suite comprising of a bath with shower attachment off the tap, low level W/C and wash hand basin. With a double glazed window to the rear, tiling to the walls and vinyl flooring.