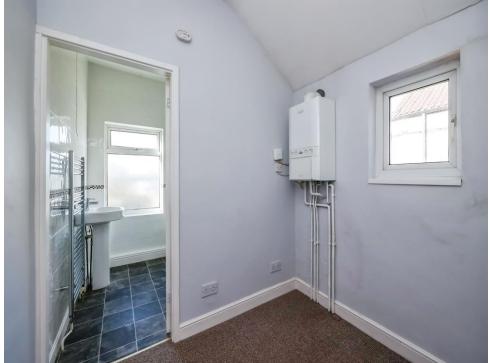

## Bathroom

Fitted suite comprising of a bath with shower attachment off the tap, low level W/C and wash hand basin. With a double glazed window to the rear, tiling to the walls and vinyl flooring.