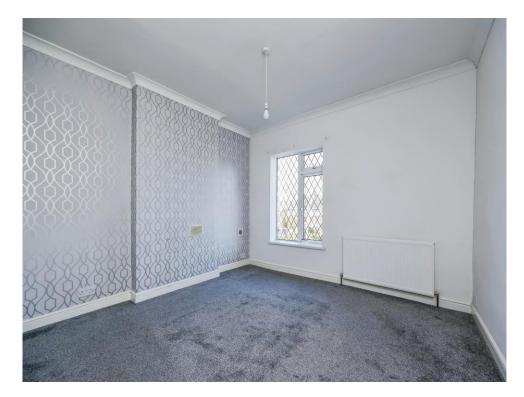

# **Bedroom One**

11' 9" Max x 11' 1" Max ( 3.58m Max x 3.38m Max ) With a double glazed window to the front, storage cupboard, radiator and carpet flooring.

# **Bedroom Two**

 $12^{\circ}$  9" x 8' 9" ( 3.89m x 2.67m ) With a double glazed window to the rear, radiator and carpet flooring.