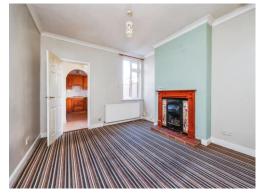

#### Dining Room

12' 9" x 11' 9" Into recess ( 3.89m x 3.58m Into recess )

With a UPVC double glazed window to the rear, radiator, gas fire (currently capped off) with feature surround, understair storage cupboard and carpet flooring.