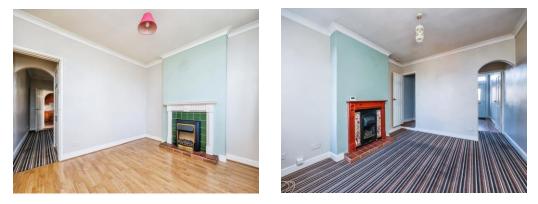

#### Lounge

11' 9" Into recess x 11' 2" ( 3.58m Into recess x 3.40m )

Accessed via a double glazed UPVC door to the front, with a UPVC double glazed window to the front, radiator, gas fire (currently capped off) with feature surround and laminate flooring.

#### Dining Room

12' 9" x 11' 9" Into recess ( 3.89m x 3.58m Into recess )

With a UPVC double glazed window to the rear, radiator, gas fire (currently capped off) with feature surround, understair storage cupboard and carpet flooring.