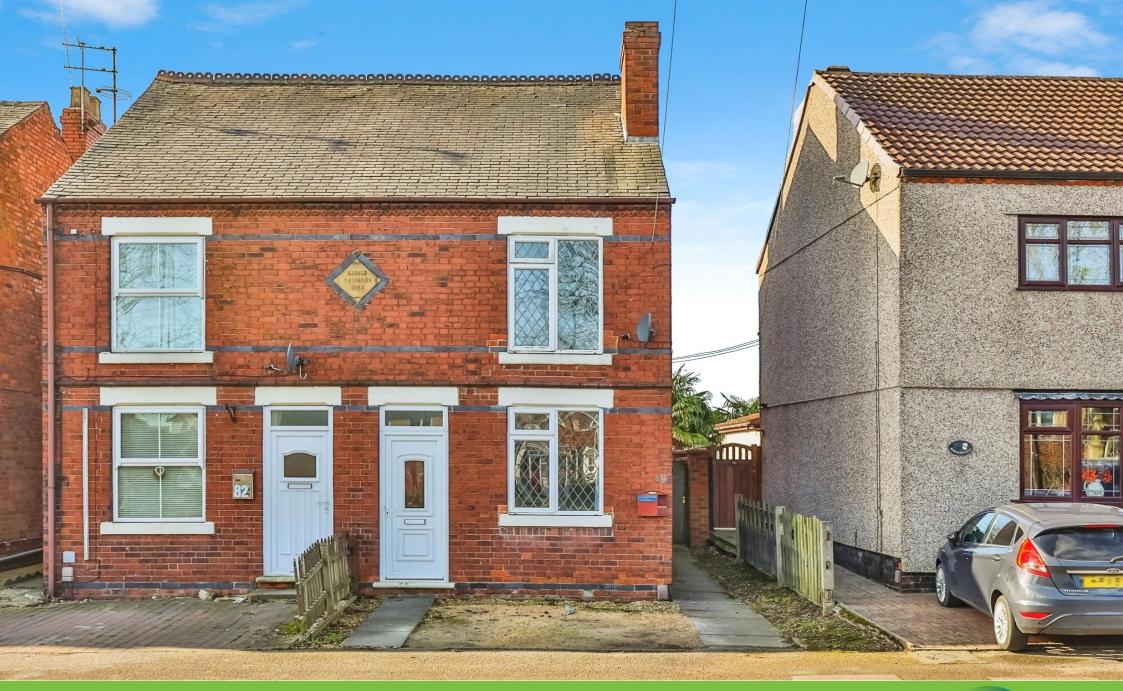

Broad Lane Brinsley Nottingham

# Broad Lane Brinsley Nottingham NG16 5BD

# for sale offers over £160,000

# **Property Description**

A well presented two bedroom semi detached property in the popular location of Brinsley. Broad Lane is ideally located close to shops, schools, bus routes and major road links. In brief the generous internal accommodation comprises of a front reception room and a rear reception room with stairs to the first floor, to the rear of the lower level is the kitchen. To the first floor there is two double bedrooms and the family bathroom suit with small office area also. To the outside of the property there is the potential for off road parking and a fully secured rear garden. The property is both UPVC double glazed and benefits from a combination gas boiler. Viewings absolutely essential to fully appreciate the accommodation on offer.