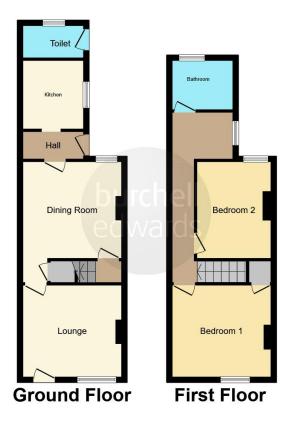

# **Property Description**

A well presented two bedroom semi detached property in the popular location of Brinsley. Broad Lane is ideally located close to shops, schools, bus routes and major road links. In brief the generous internal accommodation comprises of a front reception room and a rear reception room with stairs to the first floor, to the rear of the lower level is the kitchen. To the first floor there is two double bedrooms and the family bathroom suit with small office area also. To the outside of the property there is the potential for off road parking and a fully secured rear garden. The property is both UPVC double glazed and benefits from a combination gas boiler. Viewings absolutely essential to fully appreciate the accommodation on offer.

# **Ground Floor**

#### Lounge

11' 9" Into recess x 11' 2" ( 3.58m Into recess x 3.40m )

Accessed via a double glazed UPVC door to the front, with a UPVC double glazed window to the front, radiator, gas fire (currently capped off) with feature surround and laminate flooring.

#### Dining Room

12' 9" x 11' 9" Into recess ( 3.89m x 3.58m Into recess )

With a UPVC double glazed window to the rear, radiator, gas fire (currently capped off) with feature surround, understair storage cupboard and carpet flooring.

#### Kitchen

8' 9" x 7' 3" (2.67m x 2.21m)

A fitted kitchen with matching wall and base units with complementary work surfaces over with an inset sink and drainer unit with mixer tap over. There is space and plumbing for a washing machine, fitted oven, gas hob, tiling to the walls and a double glazed window to the side.

# **First Floor**

## Landing

With access to the two bedrooms and bathroom.

# **Bedroom One**

11' 9" Max x 11' 1" Max ( 3.58m Max x 3.38m Max ) With a double glazed window to the front, storage cupboard, radiator and carpet flooring.

# **Bedroom Two**

 $12^{\circ}$  9" x 8' 9" ( 3.89m x 2.67m ) With a double glazed window to the rear, radiator and carpet flooring.

## Bathroom

Fitted suite comprising of a bath with shower attachment off the tap, low level W/C and wash hand basin. With a double glazed window to the rear, tiling to the walls and vinyl flooring.