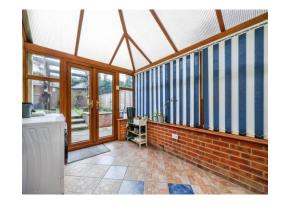

#### **Kitchen**

This recently fitted kitchen comprises of a variety of matching wall and base units with counter tops over , sink and drainer unit , window to side elevation , door to conservatory, tiled flooring, integrated over and hobs.