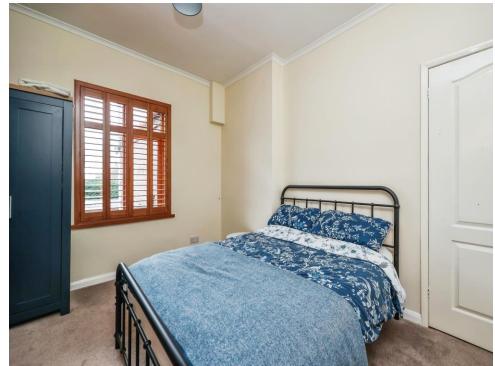

#### **Bedroom One**

12' x 12' 1" ( 3.66m x 3.68m )

Situated to the front elevation this double bedroom has carpet flooring , radiator and window to the front.

## **Bedroom Two**

11' 11" x 11' 2" ( 3.63m x 3.40m )

Situated to the rear elevation this double bedroom has carpet flooring, space saver stairs leading to the loft room , radiator and window to the rear.