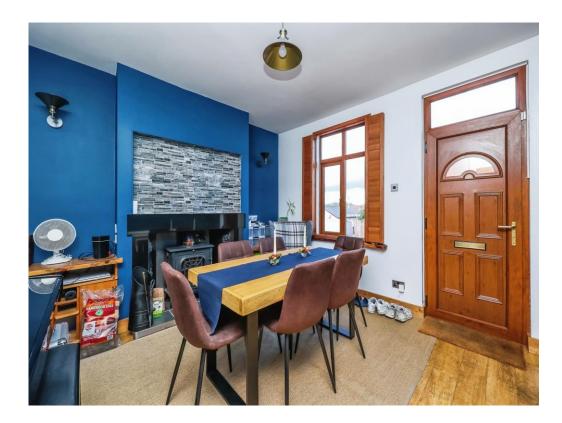

#### **Dining Room**

11' 10" x 11' 11" ( 3.61m x 3.63m )

Situated to rear elevation with laminate flooring, under stairs storage, window to rear elevation , and radiator.