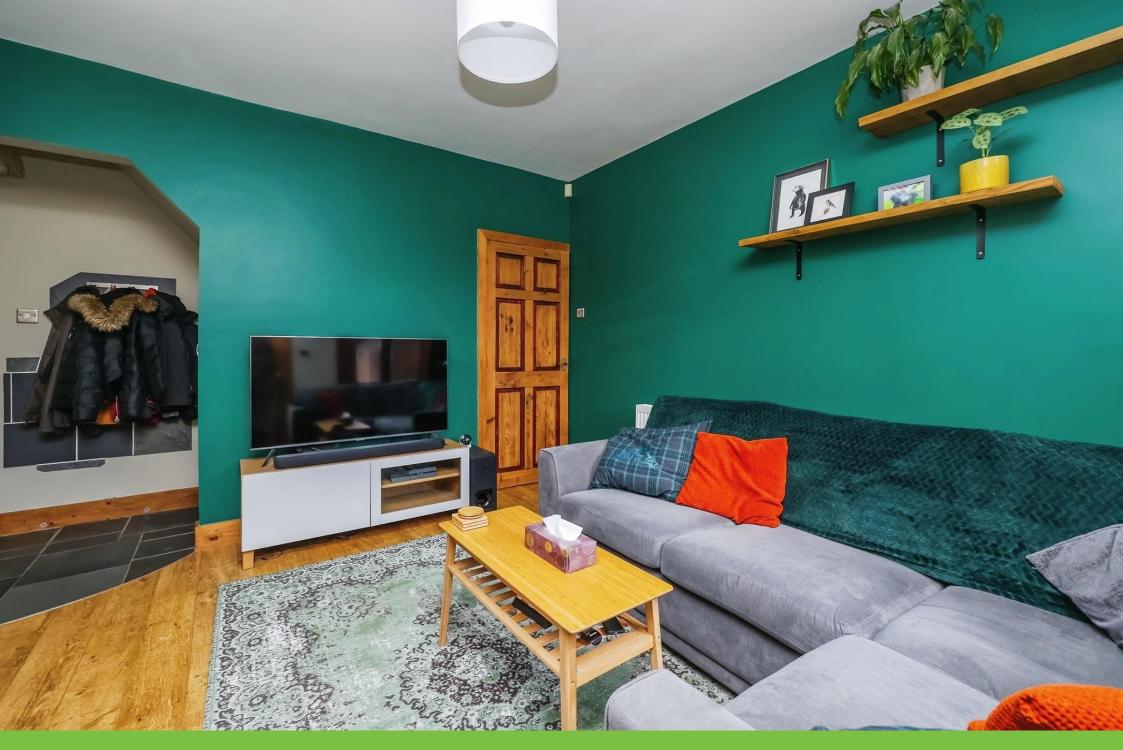

## Lounge

11' 11" x 12' (3.63m x 3.66m)

Situated to the front elevation with laminate flooring, composite front door, window to front elevation, radiator and feature log burner.