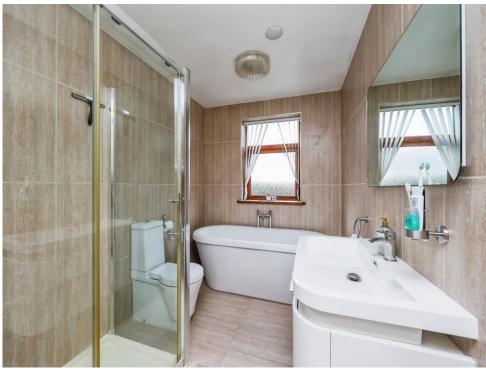

## Bathroom

The four piece family suite comprises of a stand alone bath , large vanity wash hand basin , low level W/C , double shower cubicle, towel radiator, boiler cupboard and is full tiled.