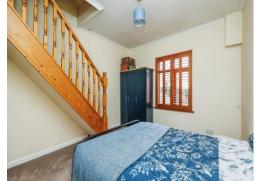

## **Bedroom Two**

11' 11" x 11' 2" ( 3.63m x 3.40m )

Situated to the rear elevation this double bedroom has carpet flooring, space saver stairs leading to the loft room , radiator and window to the rear.

# Loft Room

11' 11" x 4' 11" ( 3.63m x 1.50m ) Situated up the stairs from the second

bedroom , carpet flooring , radiator and window.