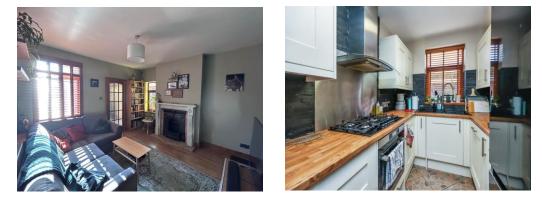

## Lounge

11' 11" x 12' (3.63m x 3.66m)

Situated to the front elevation with laminate flooring, composite front door, window to front elevation, radiator and feature log burner.

#### **Kitchen**

This recently fitted kitchen comprises of a variety of matching wall and base units with counter tops over , sink and drainer unit , window to side elevation , door to conservatory, tiled flooring, integrated over and hobs.