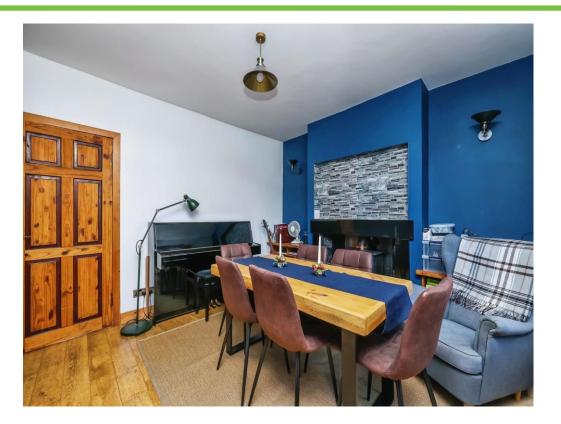

#### **Dining Room**

11' 10" x 11' 11" ( 3.61m x 3.63m )

Situated to rear elevation with laminate flooring, under stairs storage, window to rear elevation , and radiator.