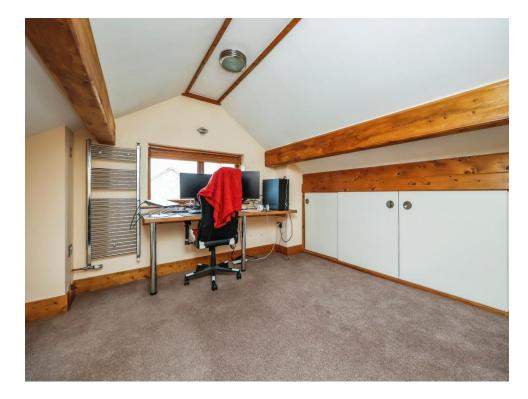

# Loft Room

11' 11" x 4' 11" ( 3.63m x 1.50m ) Situated up the stairs from the second

bedroom , carpet flooring , radiator and window.