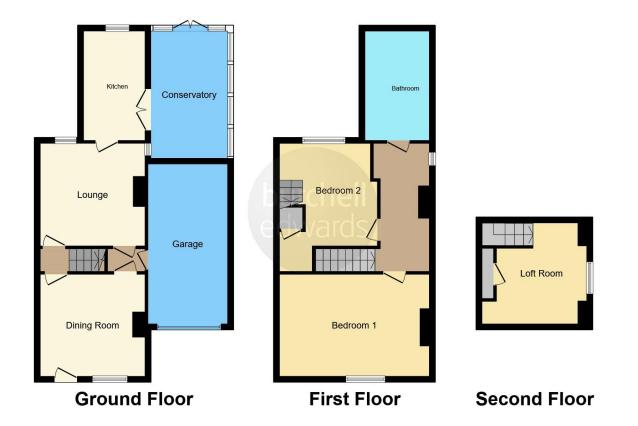

## Garage

The garage comprises of a roller shutter door and benefits from power and lighting.

Residential Sales & Lettings | Mortgage Services | Conveyancing | Surveyors | Land & New Homes

This floor plan is for illustrative purposes only. It is not drawn to scale. Any measurements, floor areas (including any total floor area), openings and orientation are approximate. No details are guaranteed, they cannot be relied upon for any purpose and they do not form part of any agreement. No liability is taken for any error, omission or misstatement. A party must rely upon its own inspection(s). Powered by www.focalagent.com