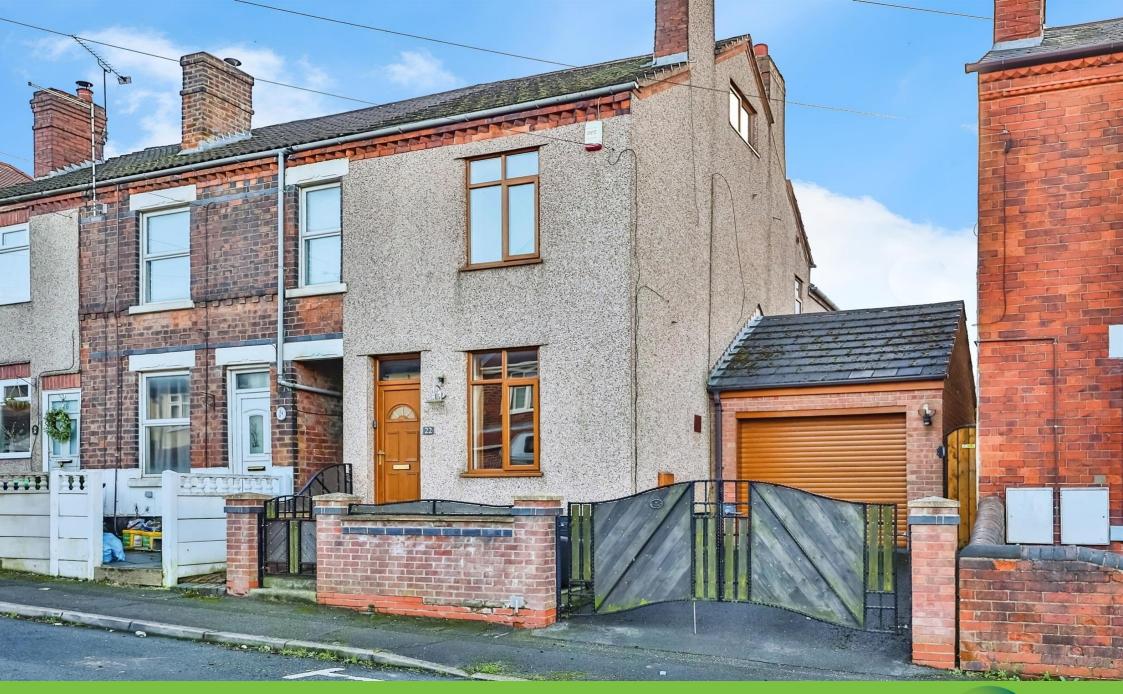

## **Property Description**

Property Description Burchell Edwards are pleased to present this two bedroom end terraced property in the popular location of Jacksdale, Nottingham. Dixie Street is an ideal location for a range of local amenities including, shops, schools, public transport and major road links such as the A610 and M1 Motorway. The property in brief comprises of a front lounge which flows to the dining room a and then leads to the fitted kitchen, conservatory and doors to the rear secured garden. To the first floor there is two double bedrooms and loft room off the second bedroom and a family bathroom. To the front the property sits back from the road with a walled sits back from the road with a walled boundary, off road parking and access to the garage and to the rear there is a long enclosed garden. This is an excellent opportunity to acquire an ideal first time buy or investment property. This property must be viewed to be appreciated! Call us today to setup your appointment! today to setup your appointment!

#### Front

The front of the property stands proud from the road with a boundary front wall with gated driveway leading the garage with electric roller front door and off road parking.

## Garage

The garage comprises of a roller shutter door and benefits from power and lighting.

Residential Sales & Lettings | Mortgage Services | Conveyancing | Surveyors | Land & New Homes

This floor plan is for illustrative purposes only. It is not drawn to scale. Any measurements, floor areas (including any total floor area), openings and orientation are approximate. No details are guaranteed, they cannot be relied upon for any purpose and they do not form part of any agreement. No liability is taken for any error, omission or misstatement. A party must rely upon its own inspection(s). Powered by www.focalagent.com