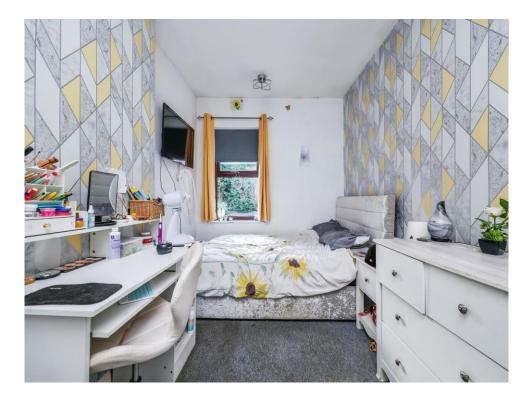

#### **Bedroom Two**

.14' 3" x 8' 5" ( 4.34m x 2.57m ) Having two double glazed windows to the front elevation, carpet flooring and a radiator.

#### **Bedroom Three**

13' 5" x 9' 5" ( 4.09m x 2.87m ) Having a double glazed window to the rear elevation, carpet flooring and a radiator.

#### **Bedroom Four**

8' x 5' 4" (2.44m x 1.63m) Having double glazed window to the front elevation, laminate flooring and a radiator.