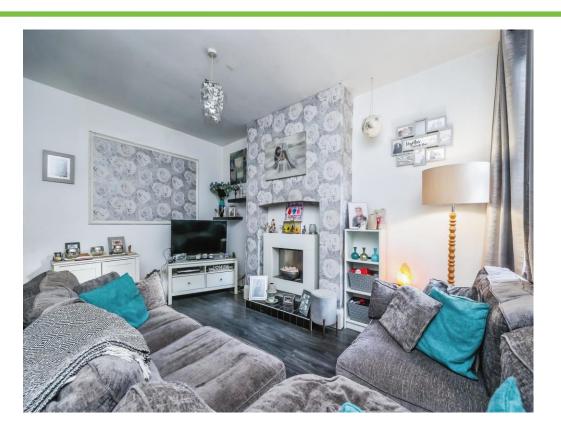

#### Lounge

11' 6" x 11' (3.51m x 3.35m)

The property is accessed via UPVC door to the front leading into the lounge where there is windows to the front elevation and door to inner hall.

#### Living Room

14' x 11' 6" ( $4.27m \times 3.51m$ ) Having double glazed window to the rear

Having double glazed window to the rear elevation, laminate flooring, electric fireplace and door to kitchen.