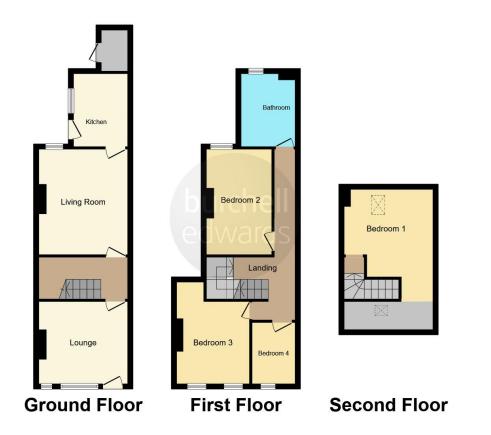

#### Rear

To the rear the garden is mainly laid to lawn with paved patio area and fenced boundaries.

Residential Sales & Lettings | Mortgage Services | Conveyancing | Surveyors | Land & New Homes

This floor plan is for illustrative purposes only. It is not drawn to scale. Any measurements, floor areas (including any total floor area), openings and orientation are approximate. No details are guaranteed, they cannot be relied upon for any purpose and they do not form part of any agreement. No liability is taken for any error, omission or misstatement. A party must rely upon its own inspection(s). Powered by www.focalagent.com