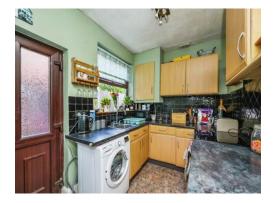

#### Kitchen

9' 7" x 7' 1" (2.92m x 2.16m)

Having wall and base units with work surfaces over, inset stainless steel sink and drainer with mixer tap over, splashback tiles, cooker point, tiled flooring, double glazed window and door to the side elevation.