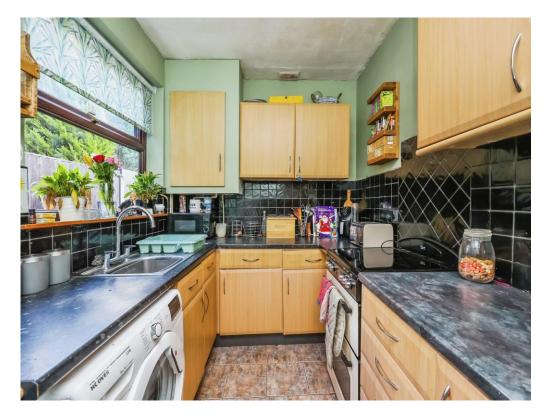

#### Kitchen

9' 7" x 7' 1" (2.92m x 2.16m)

Having wall and base units with work surfaces over, inset stainless steel sink and drainer with mixer tap over, splashback tiles, cooker point, tiled flooring, double glazed window and door to the side elevation.