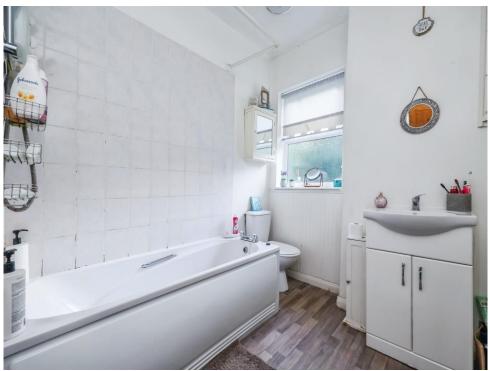

#### Bathroom

Having a bath with shower over, vanity wash hand basin and low level W.C, vinyl flooring, partly tiled walls and double glazed obscured window to the rear elevation.