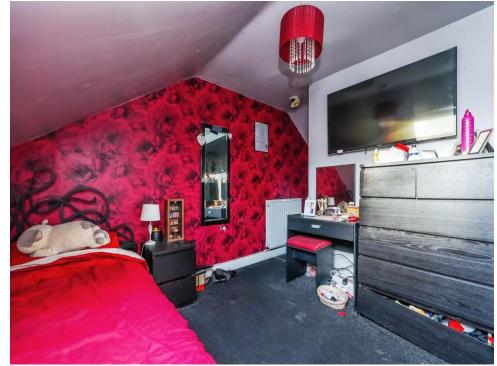

#### **Bedroom One**

11' 6" x 8' 7" ( 3.51m x 2.62m ) Having two velux windows, carpet flooring and a radiator.