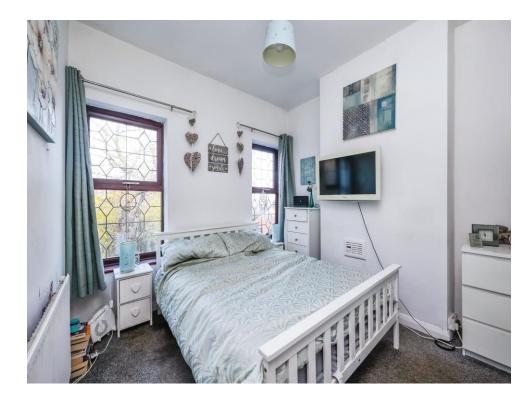

#### **Bedroom Two**

.14' 3" x 8' 5" ( 4.34m x 2.57m ) Having two double glazed windows to the front elevation, carpet flooring and a radiator.

#### **Bedroom Three**

13' 5" x 9' 5" ( 4.09m x 2.87m ) Having a double glazed window to the rear elevation, carpet flooring and a radiator.