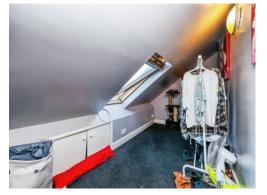

#### **Bedroom One**

11' 6" x 8' 7" ( 3.51m x 2.62m ) Having two velux windows, carpet flooring and a radiator.