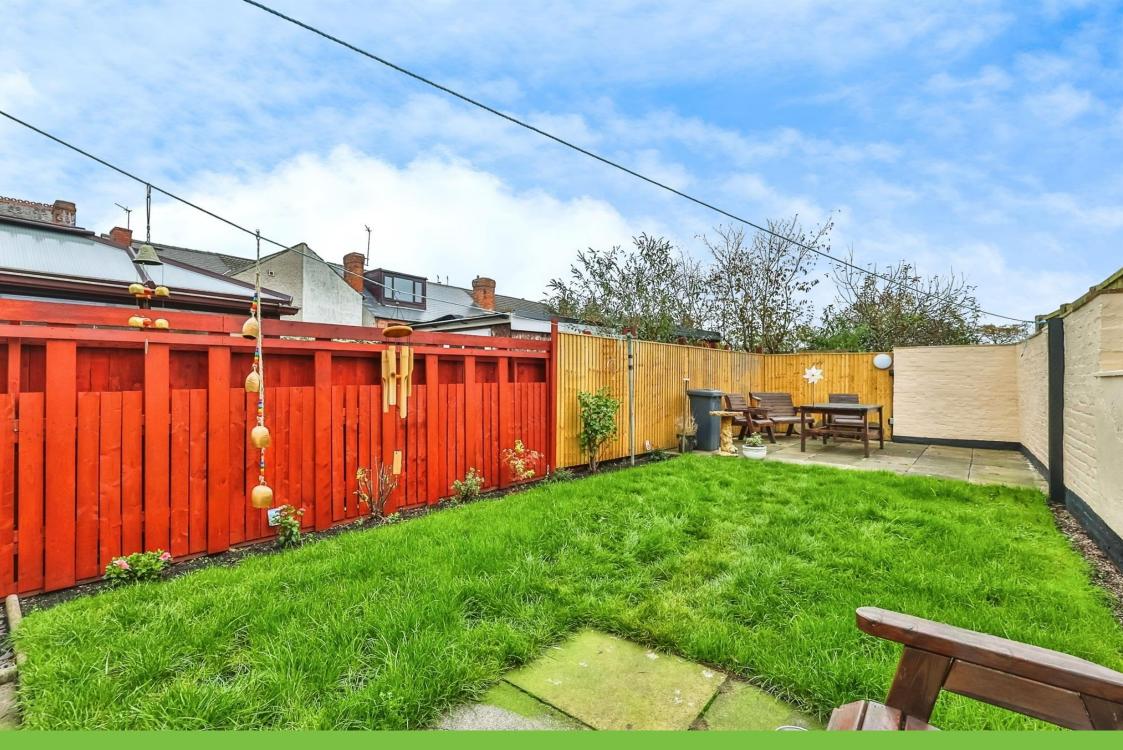

#### Rear

To the rear the garden is mainly laid to lawn with two pave patio areas and fenced boundaries with storage in the shared access point with next door.

Residential Sales & Lettings | Mortgage Services | Conveyancing | Surveyors | Land & New Homes