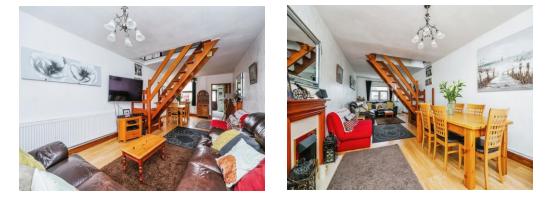

# Lounge

12' 11" x 11' 10" ( 3.94m x 3.61m )

The property is accessed via a UPVC door to the front leading into the open plan lounge diner. The lounge area has laminate flooring, double glazed window to the front elevation and a radiator.

#### **Dining Room**

15' x 11' 11" ( 4.57m x 3.63m )

The dining area has a continuation of the laminate flooring, a radiator, stairs off to the first flooring, feature fireplace, double glazed window to the rear elevation and door to the kitchen.