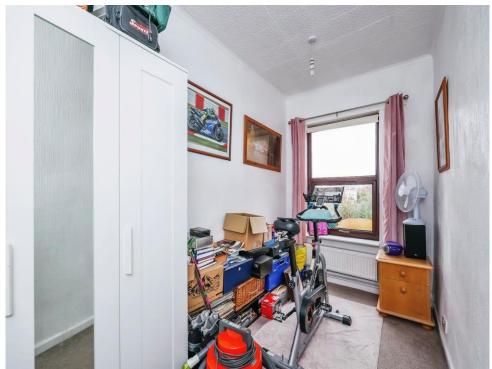

#### **Bedroom Three**

 $12^{\prime}$  1" x 6' 5" ( 3.68m x 1.96m ) Having double glazed window to the rear elevation, carpet flooring and a radiator.