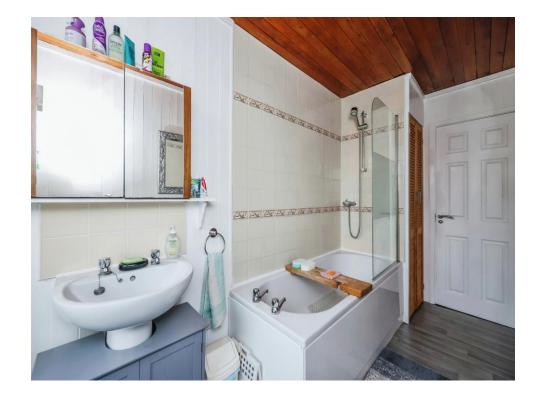

# Bathroom

Having a bath with shower over and shower screen, low level W.C and pedestal wash hand basin, wood effect vinyl flooring, part tiled and panelled walls, a radiator and double glazed obscured window to the rear elevation.