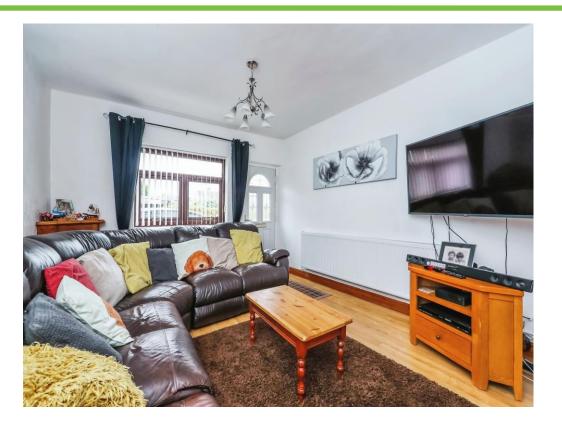

# Lounge

12' 11" x 11' 10" ( 3.94m x 3.61m )

The property is accessed via a UPVC door to the front leading into the open plan lounge diner. The lounge area has laminate flooring, double glazed window to the front elevation and a radiator.