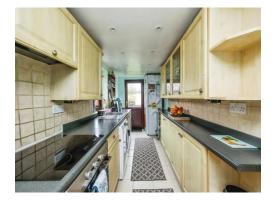

#### **Kitchen**

15' 4" x 6' (4.67m x 1.83m)

Having a matching range of wall and base units with work surfaces over, inset stainless steel sink and drainer with mixer tap over, integrated electric oven with electric hob and integrated cooker hood over, tiled splashbacks, space for washing machine, space for fridge freezer, space for under unit fridge, tiled flooring, spot lights to the ceiling, double glazed window to the side elevation and double glazed door to the rear elevation leading to the rear garden.