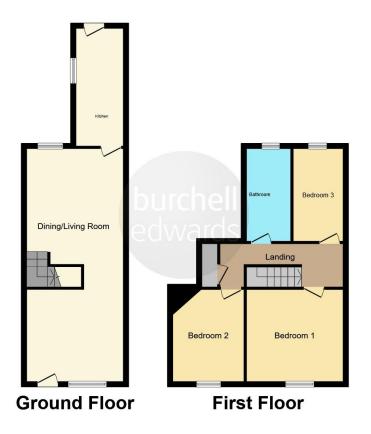

# **Property Description**

We are pleased to present this spacious three bedroom semi-detached character property in the popular residential location of Eastwood. Owlston close is situated in close proximity to a wide range of local amenities including shops, schools, bus routes and major road links including the A610 and junction 26 of the M1. In brief the accommodation comprises of a lounge diner, fitted kitchen to the rear leading to the garden. To the first floor are three good sized bedrooms and a family bathroom. The property is both UPVC double glazed throughout and gas centrally heated. Outside, there is a gate leading to the good sized garden at the rear. Viewings are highly essential!

# Lounge

12' 11" x 11' 10" ( 3.94m x 3.61m )

The property is accessed via a UPVC door to the front leading into the open plan lounge diner. The lounge area has laminate flooring, double glazed window to the front elevation and a radiator.

#### **Dining Room**

15' x 11' 11" ( 4.57m x 3.63m )

The dining area has a continuation of the laminate flooring, a radiator, stairs off to the first flooring, feature fireplace, double glazed window to the rear elevation and door to the kitchen.

#### **Kitchen**

15' 4" x 6' (4.67m x 1.83m)

Having a matching range of wall and base units with work surfaces over, inset stainless steel sink and drainer with mixer tap over, integrated electric oven with electric hob and integrated cooker hood over, tiled splashbacks, space for washing machine, space for fridge freezer, space for under unit fridge, tiled flooring, spot lights to the ceiling, double glazed window to the side elevation and double glazed door to the rear elevation leading to the rear garden.

# **Frist Floor Landing**

Having carpet flooring, door to cupboard and doors off to the bedrooms and bathroom.

## **Bedroom One**

12' 2" x 12' (3.71m x 3.66m) Having double glazed window to the front elevation, a radiator and carpet flooring.

## **Bedroom Two**

11' 10" x 9' ( 3.61m x 2.74m ) Having double glazed window to the front elevation, carpet flooring and a radiator.

#### **Bedroom Three**

 $12^{\prime}$  1" x 6' 5" ( 3.68m x 1.96m ) Having double glazed window to the rear elevation, carpet flooring and a radiator.

# Bathroom

Having a bath with shower over and shower screen, low level W.C and pedestal wash hand basin, wood effect vinyl flooring, part tiled and panelled walls, a radiator and double glazed obscured window to the rear elevation.