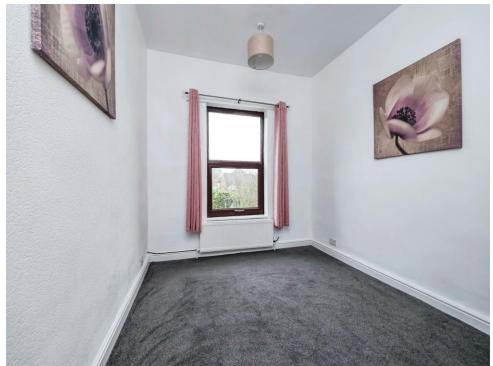

## **Bedroom One**

12' 2" x 12' (3.71m x 3.66m) Having double glazed window to the front elevation, a radiator and carpet flooring.

## **Bedroom Two**

11' 10" x 9' ( 3.61m x 2.74m ) Having double glazed window to the front elevation, carpet flooring and a radiator.

#### **Bedroom Three**

 $12^{\prime}$  1" x 6' 5" ( 3.68m x 1.96m ) Having double glazed window to the rear elevation, carpet flooring and a radiator.