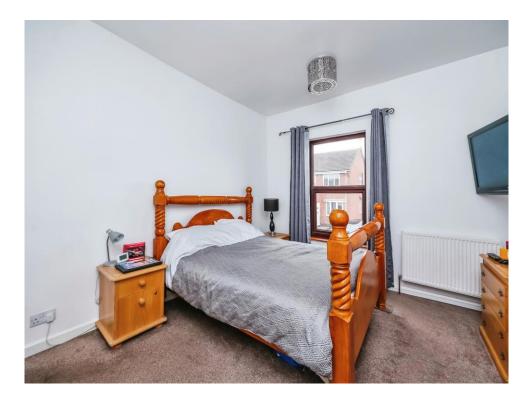

## **Bedroom One**

12' 2" x 12' (3.71m x 3.66m) Having double glazed window to the front elevation, a radiator and carpet flooring.

## **Bedroom Two**

11' 10" x 9' ( 3.61m x 2.74m ) Having double glazed window to the front elevation, carpet flooring and a radiator.

#### **Bedroom Three**

 $12^{\prime}$  1" x 6' 5" ( 3.68m x 1.96m ) Having double glazed window to the rear elevation, carpet flooring and a radiator.