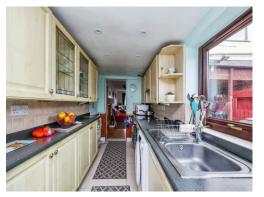

#### **Kitchen**

15' 4" x 6' (4.67m x 1.83m)

Having a matching range of wall and base units with work surfaces over, inset stainless steel sink and drainer with mixer tap over, integrated electric oven with electric hob and integrated cooker hood over, tiled splashbacks, space for washing machine, space for fridge freezer, space for under unit fridge, tiled flooring, spot lights to the ceiling, double glazed window to the side elevation and double glazed door to the rear elevation leading to the rear garden.