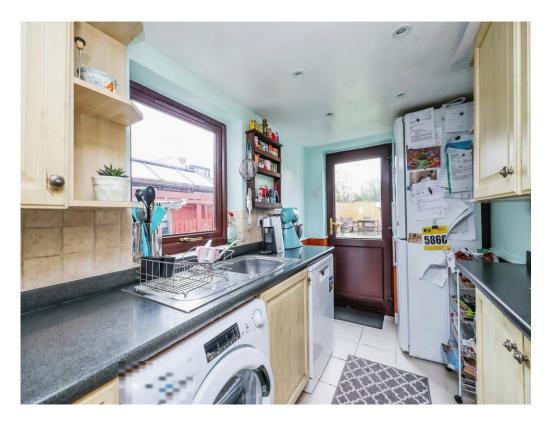

#### **Kitchen**

15' 4" x 6' (4.67m x 1.83m)

Having a matching range of wall and base units with work surfaces over, inset stainless steel sink and drainer with mixer tap over, integrated electric oven with electric hob and integrated cooker hood over, tiled splashbacks, space for washing machine, space for fridge freezer, space for under unit fridge, tiled flooring, spot lights to the ceiling, double glazed window to the side elevation and double glazed door to the rear elevation leading to the rear garden.