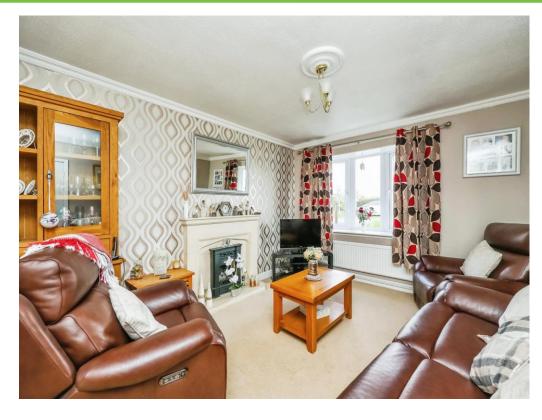

#### Lounge

15' 7" x 11' 8" ( 4.75m x 3.56m )

having double glazed bow window to the front elevation, carpet flooring, a radiator, coving to the ceiling, feature fireplace and double doors opening to the kitchen/ diner.