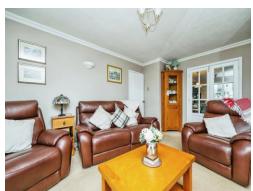

#### Lounge

15' 7" x 11' 8" ( 4.75m x 3.56m )

having double glazed bow window to the front elevation, carpet flooring, a radiator, coving to the ceiling, feature fireplace and double doors opening to the kitchen/ diner.