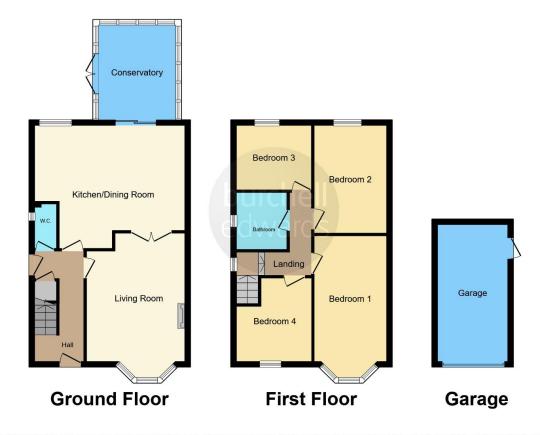

# **Property Description**

A spacious four bedroom detached family home in the popular area of Selston. Park Lane is ideally located in close proximity to a wide range of local amenities including shops, schools, bus routes and major road links including the M1. In brief the accommodation comprises of an entrance hallway, lounge, separate dining room, fitted kitchen and a ground floor wc. To the first floor are four well proportioned bedrooms and a fitted family bathroom. The property is both double glazed and gas centrally heated. Outside the property benefits from a driveway providing off road parking and leading to the detached garage. This property must be viewed to be fully appreciated.

# **Entrance Hallway**

Accessed via UPVC door to the front leading into the hallway with stairs to the first floor, understiars storage cupboard and door off to:-

#### Lounge

15' 7" x 11' 8" ( 4.75m x 3.56m )

having double glazed bow window to the front elevation, carpet flooring, a radiator, coving to the ceiling, feature fireplace and double doors opening to the kitchen/ diner.

#### Kitchen/ Diner

18' x 15' 1" ( 5.49m x 4.60m )

Having wall and base units with work surfaces over and matching upstands, stainless steel sink, induction hob with extractor over, integrated electric double oven, central island with integrated wine cooler, integrated fridge freezer, ceiling lights and spot lights, a radiator, vinyl flooring, double glazed window to the rear elevation and sliding patio doors leading into the conservatory.

# Conservatory

11' 6" x 9' 3" ( 3.51m x 2.82m )

Being of UPVC and brick construction with windows to the side and rear elevations, 'warmer roof' fitted, double glazed french doors to the side leading to the rear garden, spot lights to the ceiling and laminate flooring.

#### W.C

Having double glazed window to the side elevation, low level W.C and wash hand basin.

#### **Bedroom One**

13' 5" x 8' 7" ( 4.09m x 2.62m )

Having double glazed bow window to the front elevation, a radiator, carpet flooring and fitted wardrobes and cupboards.

#### **Bedroom Two**

13' 3" x 8' 7" ( 4.04m x 2.62m )

Having double glazed window to the rear elevation, a radiator and carpet flooring.

### **Bedroom Three**

9' 2" x 8' 1" ( 2.79m x 2.46m )

Having double glazed window to the rear elevation and a radiator.

#### **Bedroom Four**

9' 2" x 6' 3" ( 2.79m x 1.91m )

Having double glazed window to the front elevation and a radiator.

#### **Bathroom**

Having a three piece white suite comprising of a bath and vanity unit with W.C and wash hand basin, fully tiled walls and flooring, heated towel rail and double glazed obscured window to the side elevation.

### Garage

16' 8" x 8' 4" ( 5.08m x 2.54m )

Having an up and over door with light and power.

Residential Sales & Lettings | Mortgage Services | Conveyancing | Surveyors | Land & New Homes

This floor plan is for illustrative purposes only. It is not drawn to scale. Any measurements, floor areas (including any total floor area), openings and orientation are approximate. No details are guaranteed, they cannot be relied upon for any purpose and they do not form part of any agreement. No liability is taken for any error, omission or misstatement. A party must rely upon its own inspection(s). Powered by www.focalagent.com