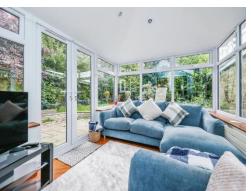

# Conservatory

11' 6" x 9' 3" ( 3.51m x 2.82m )

Being of UPVC and brick construction with windows to the side and rear elevations, 'warmer roof' fitted, double glazed french doors to the side leading to the rear garden, spot lights to the ceiling and laminate flooring.