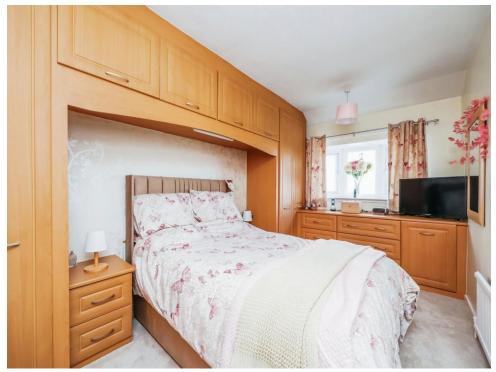

#### **Bedroom One**

13' 5" x 8' 7" ( 4.09m x 2.62m )

Having double glazed bow window to the front elevation, a radiator, carpet flooring and fitted wardrobes and cupboards.

#### **Bedroom Two**

13' 3" x 8' 7" ( 4.04m x 2.62m )

Having double glazed window to the rear elevation, a radiator and carpet flooring.

### **Bedroom Three**

9' 2" x 8' 1" ( 2.79m x 2.46m )

Having double glazed window to the rear elevation and a radiator.

#### **Bedroom Four**

9' 2" x 6' 3" ( 2.79m x 1.91m )

Having double glazed window to the front elevation and a radiator.