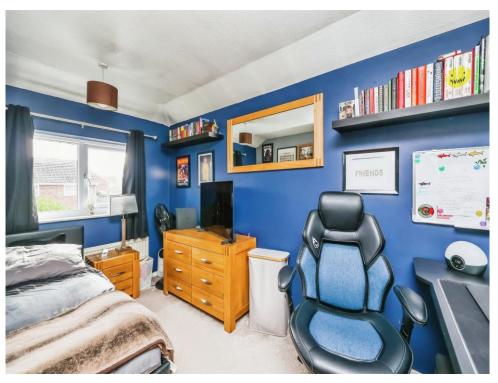

#### **Bedroom One**

13' 5" x 8' 7" ( 4.09m x 2.62m )

Having double glazed bow window to the front elevation, a radiator, carpet flooring and fitted wardrobes and cupboards.

#### **Bedroom Two**

13' 3" x 8' 7" ( 4.04m x 2.62m )

Having double glazed window to the rear elevation, a radiator and carpet flooring.

### **Bedroom Three**

9' 2" x 8' 1" ( 2.79m x 2.46m )

Having double glazed window to the rear elevation and a radiator.

#### **Bedroom Four**

9' 2" x 6' 3" ( 2.79m x 1.91m )

Having double glazed window to the front elevation and a radiator.