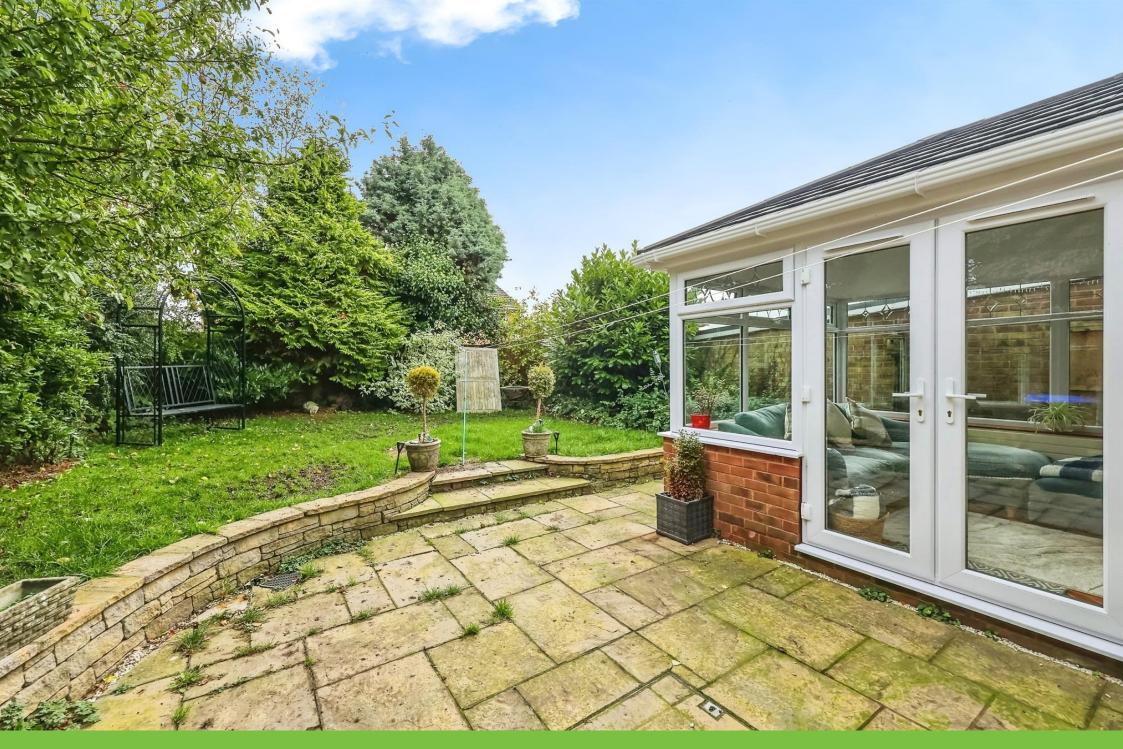

# Conservatory

11' 6" x 9' 3" ( 3.51m x 2.82m )

Being of UPVC and brick construction with windows to the side and rear elevations, 'warmer roof' fitted, double glazed french doors to the side leading to the rear garden, spot lights to the ceiling and laminate flooring.

#### Rear

To the rear the garden is mainly laid to lawn with a paved patio area and mature border.