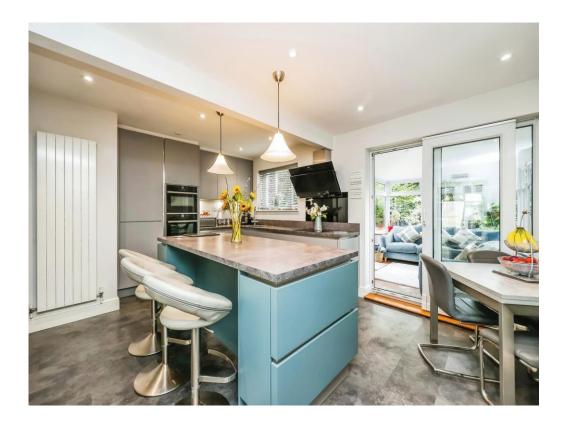

#### Kitchen/ Diner

18' x 15' 1" ( 5.49m x 4.60m )

Having wall and base units with work surfaces over and matching upstands, stainless steel sink, induction hob with extractor over, integrated electric double oven, central island with integrated wine cooler, integrated fridge freezer, ceiling lights and spot lights, a radiator, vinyl flooring, double glazed window to the rear elevation and sliding patio doors leading into the conservatory.