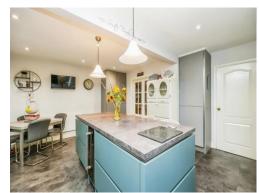

#### Kitchen/ Diner

18' x 15' 1" ( 5.49m x 4.60m )

Having wall and base units with work surfaces over and matching upstands, stainless steel sink, induction hob with extractor over, integrated electric double oven, central island with integrated wine cooler, integrated fridge freezer, ceiling lights and spot lights, a radiator, vinyl flooring, double glazed window to the rear elevation and sliding patio doors leading into the conservatory.