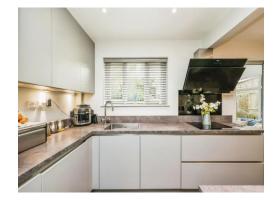

#### Kitchen/ Diner

18' x 15' 1" ( 5.49m x 4.60m )

Having wall and base units with work surfaces over and matching upstands, stainless steel sink, induction hob with extractor over, integrated electric double oven, central island with integrated wine cooler, integrated fridge freezer, ceiling lights and spot lights, a radiator, vinyl flooring, double glazed window to the rear elevation and sliding patio doors leading into the conservatory.