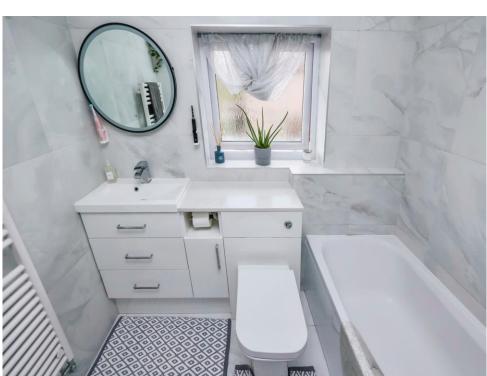

#### W.C

Having double glazed window to the side elevation, low level W.C and wash hand basin.

#### **Bathroom**

Having a three piece white suite comprising of a bath and vanity unit with W.C and wash hand basin, fully tiled walls and flooring, heated towel rail and double glazed obscured window to the side elevation.