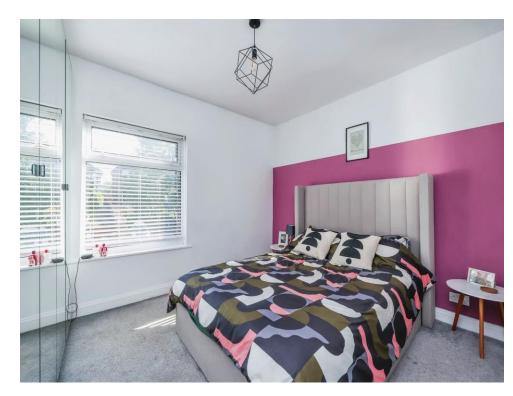

### **Bedroom One**

12' x 10' 6" ( 3.66m x 3.20m )

Having double glazed window to the front elevation, carpet flooring, over stairs storage cupboard and a radiator.

# **Bedroom Two**

.12' x 6' 1" ( 3.66m x 1.85m )

Having double glazed window to the rear elevation, laminate flooring and a radiator.