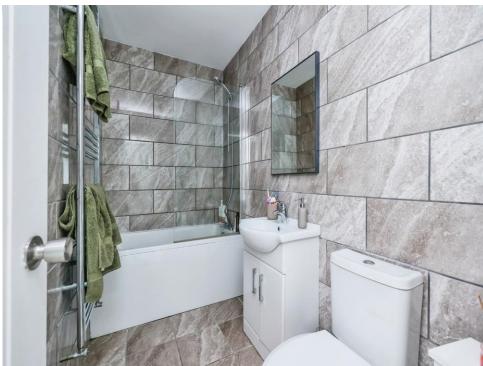

## Bathroom

Having bath with mains fed shower over and glazed screen, vanity wash hand basin and low level W.C, tiled flooring, fully tiled walls and chrome heated towel rail.