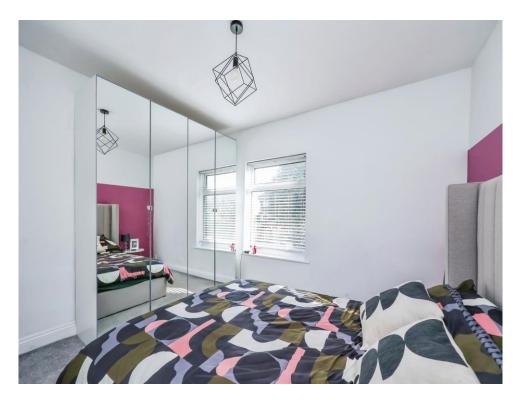

### **Bedroom One**

12' x 10' 6" ( 3.66m x 3.20m )

Having double glazed window to the front elevation, carpet flooring, over stairs storage cupboard and a radiator.

# **Bedroom Two**

.12' x 6' 1" ( 3.66m x 1.85m )

Having double glazed window to the rear elevation, laminate flooring and a radiator.