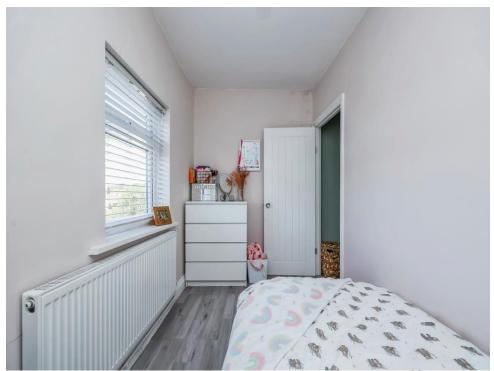

# **Bedroom Two**

.12' x 6' 1" ( 3.66m x 1.85m )

Having double glazed window to the rear elevation, laminate flooring and a radiator.