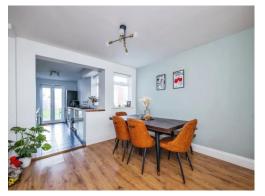

# **Dining Room**

14' 6" x 11' 8" ( 4.42m x 3.56m )

Having a continuation of the laminate flooring, stairs rising to the first floor, double glazed window to the rear elevation and open access to the kitchen.