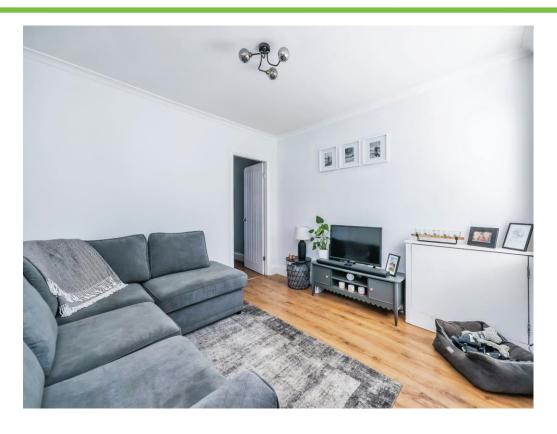

#### Lounge

11' 8" x 10' 9" ( 3.56m x 3.28m )

The property is accessed via a composite front door leading into the lounge where there is a laminate flooring, double glazed window to the front elevation, coving to the ceiling and door to the dining room.