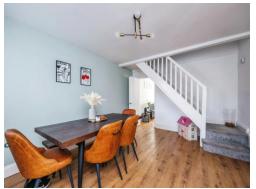

# **Dining Room**

14' 6" x 11' 8" ( 4.42m x 3.56m )

Having a continuation of the laminate flooring, stairs rising to the first floor, double glazed window to the rear elevation and open access to the kitchen.