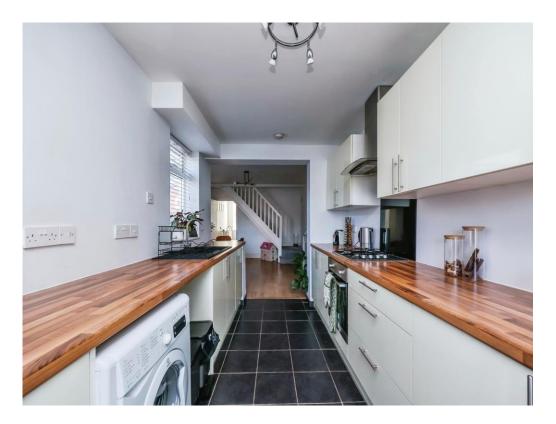

#### Kitchen

13' 6" x 7' 9" ( 4.11m x 2.36m )

Having a range of wall and base units with work surfaces over, one and a quarter bowl sink and drainer with mixer tap over, integrated electric oven, gas hob with extractor over, space and plumbing for washing machine, space for fridge freezer, tiled flooring, double glazed window to the side elevation and double glazed French doors to the rear leading out to the garden.