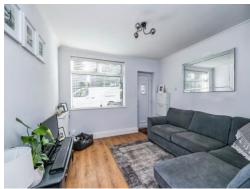

#### Lounge

11' 8" x 10' 9" ( 3.56m x 3.28m )

The property is accessed via a composite front door leading into the lounge where there is a laminate flooring, double glazed window to the front elevation, coving to the ceiling and door to the dining room.