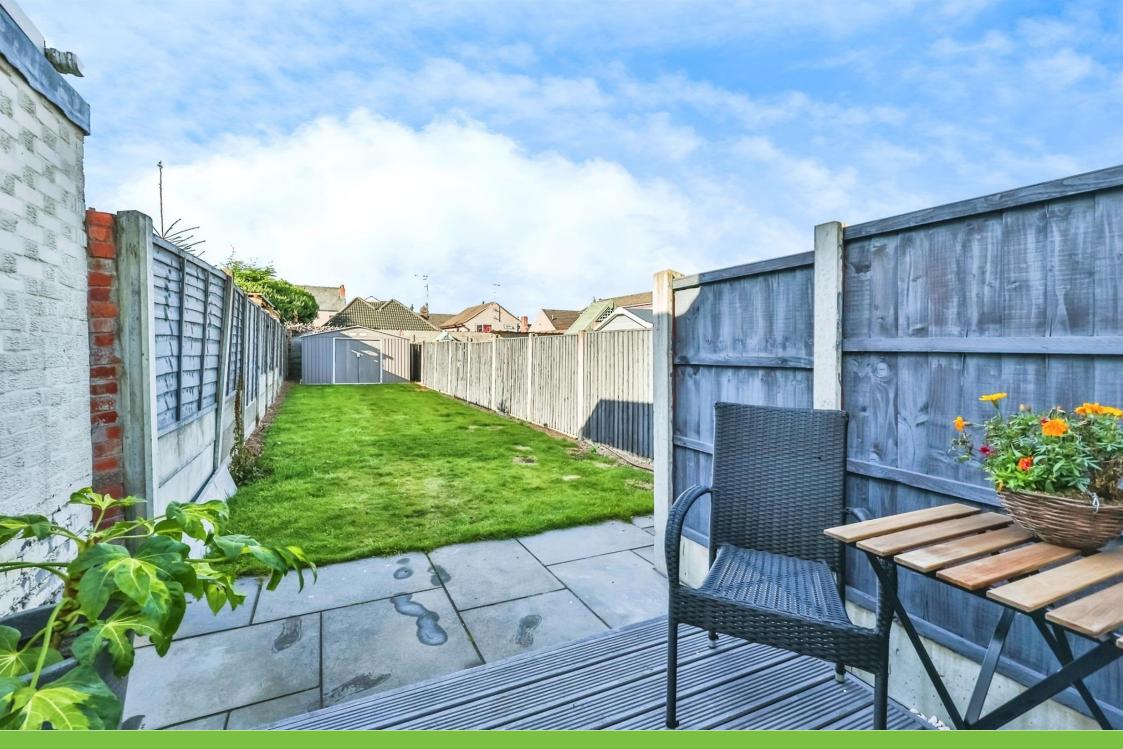

#### Rear

The enclosed rear garden is mainly laid to lawn with a paved patio area, decked area, and fenced boundaries.

Residential Sales & Lettings | Mortgage Services | Conveyancing | Surveyors | Land & New Homes