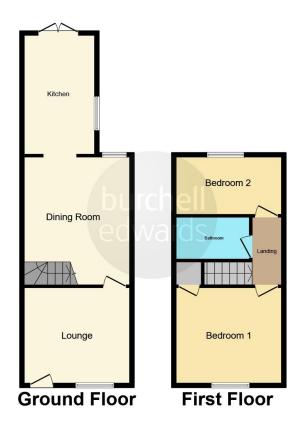

#### Lounge

11' 8" x 10' 9" ( 3.56m x 3.28m )

The property is accessed via a composite front door leading into the lounge where there is a laminate flooring, double glazed window to the front elevation, coving to the ceiling and door to the dining room.

# **Dining Room**

14' 6" x 11' 8" ( 4.42m x 3.56m )

Having a continuation of the laminate flooring, stairs rising to the first floor, double glazed window to the rear elevation and open access to the kitchen.

#### Kitchen

13' 6" x 7' 9" ( 4.11m x 2.36m )

Having a range of wall and base units with work surfaces over, one and a quarter bowl sink and drainer with mixer tap over, integrated electric oven, gas hob with extractor over, space and plumbing for washing machine, space for fridge freezer, tiled flooring, double glazed window to the side elevation and double glazed French doors to the rear leading out to the garden.

# First Floor Landing

Having carpet flooring and doors off to the bedrooms and bathroom.

### **Bedroom One**

12' x 10' 6" ( 3.66m x 3.20m )

Having double glazed window to the front elevation, carpet flooring, over stairs storage cupboard and a radiator.

# **Bedroom Two**

.12' x 6' 1" ( 3.66m x 1.85m )

Having double glazed window to the rear elevation, laminate flooring and a radiator.

## Bathroom

Having bath with mains fed shower over and glazed screen, vanity wash hand basin and low level W.C, tiled flooring, fully tiled walls and chrome heated towel rail.

This floor plan is for illustrative purposes only. It is not drawn to scale. Any measurements, floor areas (including any total floor area), openings and orientation are approximate. No details are guaranteed, they cannot be relied upon for any purpose and they do not form part of any agreement. No liability is taken for any error, omission or misstatement. A party must rely upon its own inspection(s). Powered by www.focalagent.com