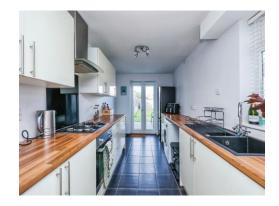

#### Kitchen

13' 6" x 7' 9" ( 4.11m x 2.36m )

Having a range of wall and base units with work surfaces over, one and a quarter bowl sink and drainer with mixer tap over, integrated electric oven, gas hob with extractor over, space and plumbing for washing machine, space for fridge freezer, tiled flooring, double glazed window to the side elevation and double glazed French doors to the rear leading out to the garden.