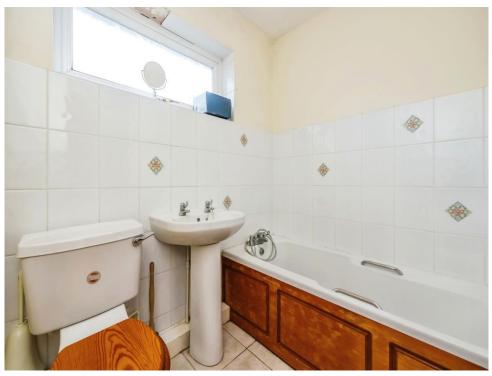

#### **Family Bathroom**

Fitted with a W.C, bath, wash hand basin, tiled flooring, tiled splashbacks and UPVC double glazed window to the side elevation.