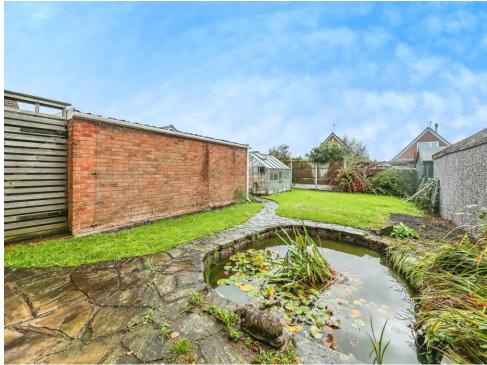

#### Rear

The rear garden is mainly laid to lawn with mature shrubs, pond, patio area and is fully enclosed with a fenced boundary.

Agents Notes The sale of this Property is subject to Grant of Probate. Please seek an update from the Branch with regards to the potential timeframes involved.