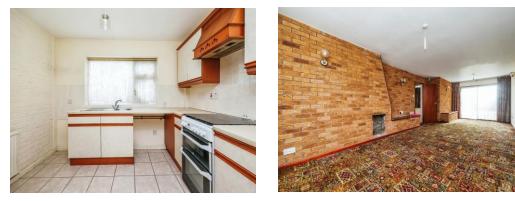

#### **Kitchen**

10' 4" max x 9' 8" max ( 3.15m max x 2.95m max ) UPVC double glazed window to the front elevation, fitted with base units, sink and drainer and plumbing for washing.

#### Lounge/ Diner

28' 8" plus door recess x 12' max ( 8.74m plus door recess x 3.66m max ) UPVC double glazed window to the front elevation and sliding doors to the rear.