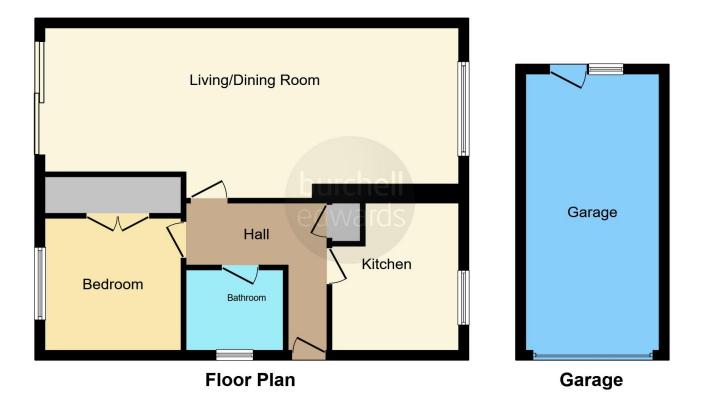

#### **Property Description**

A detached bungalow in the very popular area of NEWTHORPE offered with no upward chain. Dunster road is a residential location within close proximity to a wide range of local amenities including shops, schools, bus routes and major road links. The bungalow is set back from the road with a generous driveway and garden to the front and gated access to the enclosed rear garden. Internally the accommodation briefly comprises of an entrance hallway, kitchen to front, family bathroom, through lounge diner and one double bedroom. This spacious accommodation really should be viewed to be fully appreciated.

#### **Entrance Hallway**

With access via a composite door, storage cupboard and access to other rooms.

#### **Kitchen**

10' 4" max x 9' 8" max ( 3.15m max x 2.95m max ) UPVC double glazed window to the front elevation, fitted with base units, sink and drainer and plumbing for washing.

#### Lounge/ Diner

28' 8" plus door recess x 12' max ( 8.74m plus door recess x 3.66m max ) UPVC double glazed window to the front elevation and sliding doors to the rear.

#### Bedroom One

9' 5" max x 9' 2" max ( 2.87m max x 2.79m max ) UPVC double glazed window to the rear elevation and built in wardrobe.

#### **Family Bathroom**

Fitted with a W.C, bath, wash hand basin, tiled flooring, tiled splashbacks and UPVC double glazed window to the side elevation.

### Front

The property offers a lawned front with off road parking leading to the detached garage.