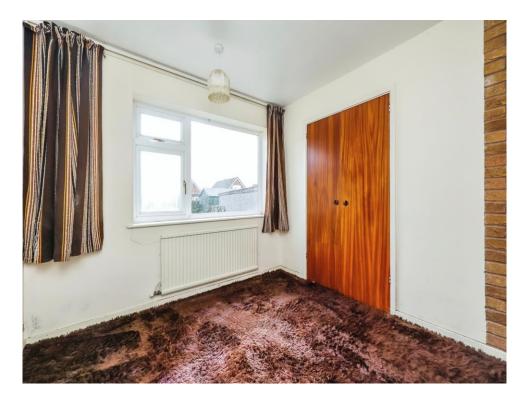

#### Bedroom One

9' 5" max x 9' 2" max ( 2.87m max x 2.79m max ) UPVC double glazed window to the rear elevation and built in wardrobe.