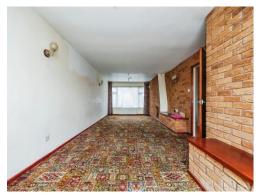

#### Lounge/ Diner

28' 8" plus door recess x 12' max ( 8.74m plus door recess x 3.66m max ) UPVC double glazed window to the front elevation and sliding doors to the rear.