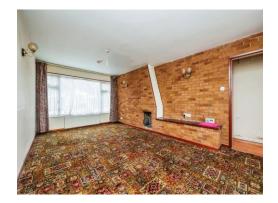

#### Lounge/ Diner

28' 8" plus door recess x 12' max ( 8.74m plus door recess x 3.66m max ) UPVC double glazed window to the front elevation and sliding doors to the rear.