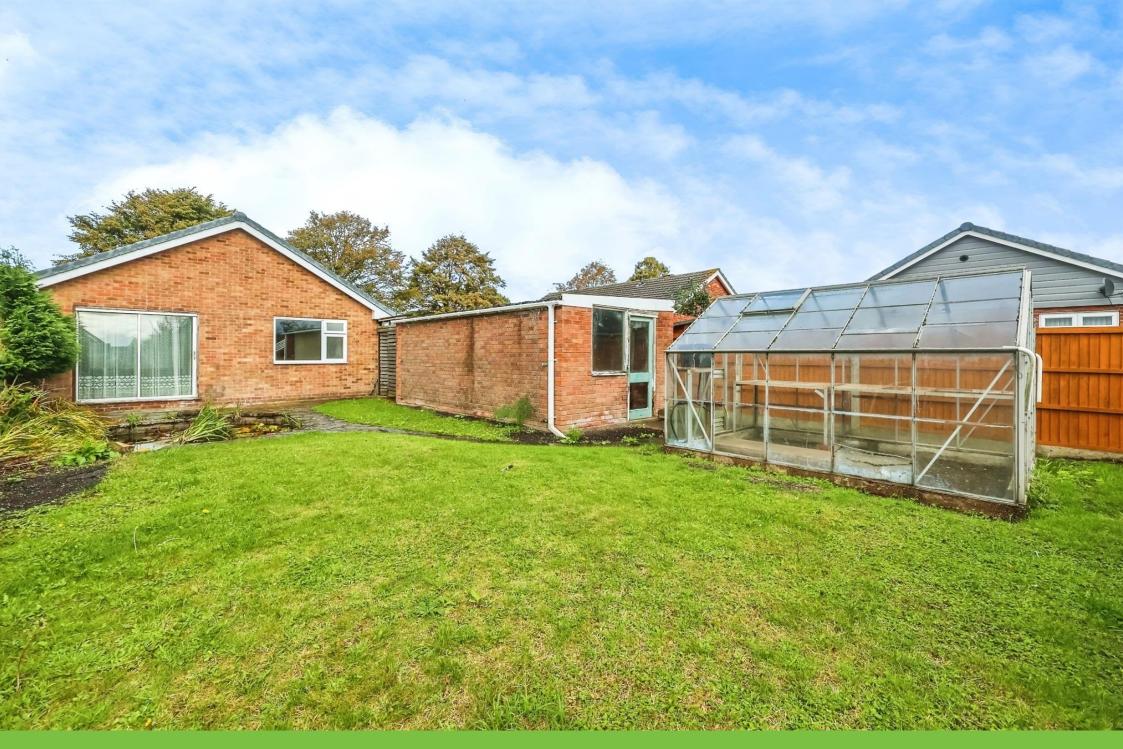

#### Rear

The rear garden is mainly laid to lawn with mature shrubs, pond, patio area and is fully enclosed with a fenced boundary.

Agents Notes The sale of this Property is subject to Grant of Probate. Please seek an update from the Branch with regards to the potential timeframes involved.