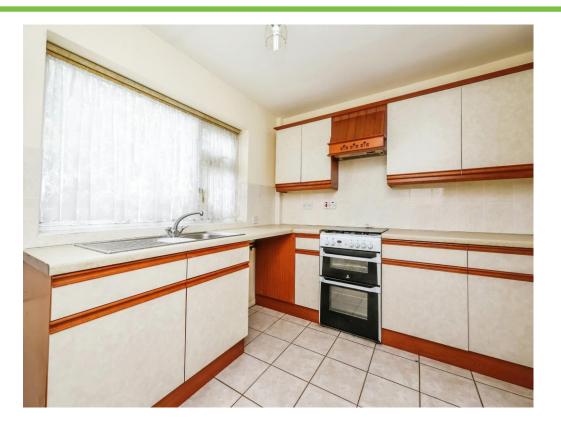

#### **Kitchen**

10' 4" max x 9' 8" max ( 3.15m max x 2.95m max ) UPVC double glazed window to the front elevation, fitted with base units, sink and drainer and plumbing for washing.