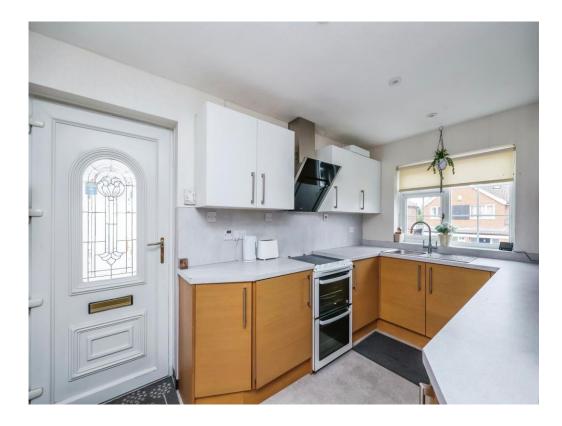

#### Kitchen

12' 3" x 7' 5" ( 3.73m x 2.26m )

The property is accessed via UPVC door to the side leading into the kitchen where there is a range of matching wall and base units with work surfaces over, inset stainless steel sink and drainer with mixer tap over, space for cooker with cooker hood over, tiled splashbacks, vinyl flooring, double glazed window to the front elevation, spot lights to the ceiling and door to the lounge.