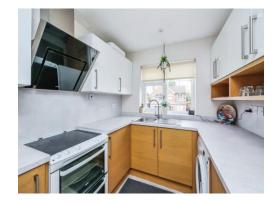

#### Kitchen

12' 3" x 7' 5" ( 3.73m x 2.26m )

The property is accessed via UPVC door to the side leading into the kitchen where there is a range of matching wall and base units with work surfaces over, inset stainless steel sink and drainer with mixer tap over, space for cooker with cooker hood over, tiled splashbacks, vinyl flooring, double glazed window to the front elevation, spot lights to the ceiling and door to the lounge.