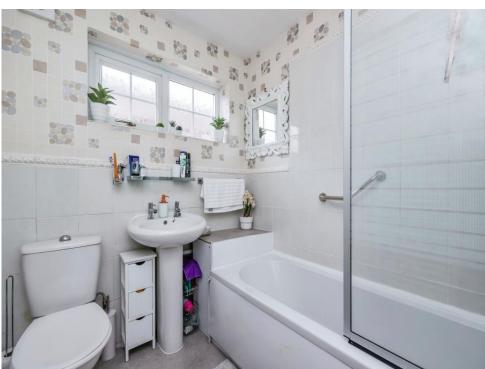

### Bathroom

Having a three piece suite comprising of a bath with shower over, pedestal wash hand basin and low level W.C, fully tiled walls, vinyl flooring and double glazed obscured window to the side elevation.