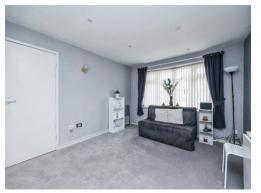

### **Bedroom One**

11' 9" x 8' 1" ( 3.58m x 2.46m )

Having double glazed window to the rear elevation, carpet flooring and a radiator.

### **Bedroom Two**

10' 6" x 7' 9" ( 3.20m x 2.36m )

Having double glazed window to the rear elevation, carpet flooring and a radiator.