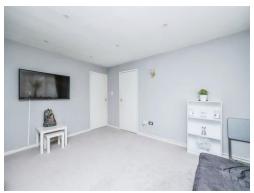

### **Bedroom One**

11' 9" x 8' 1" ( 3.58m x 2.46m )

Having double glazed window to the rear elevation, carpet flooring and a radiator.

### **Bedroom Two**

10' 6" x 7' 9" ( 3.20m x 2.36m )

Having double glazed window to the rear elevation, carpet flooring and a radiator.