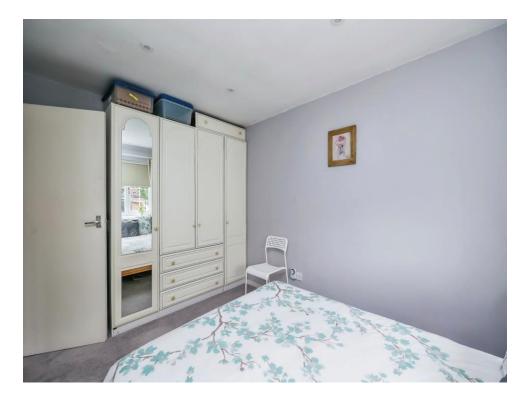

### **Bedroom One**

11' 9" x 8' 1" ( 3.58m x 2.46m )

Having double glazed window to the rear elevation, carpet flooring and a radiator.

### **Bedroom Two**

10' 6" x 7' 9" ( 3.20m x 2.36m )

Having double glazed window to the rear elevation, carpet flooring and a radiator.