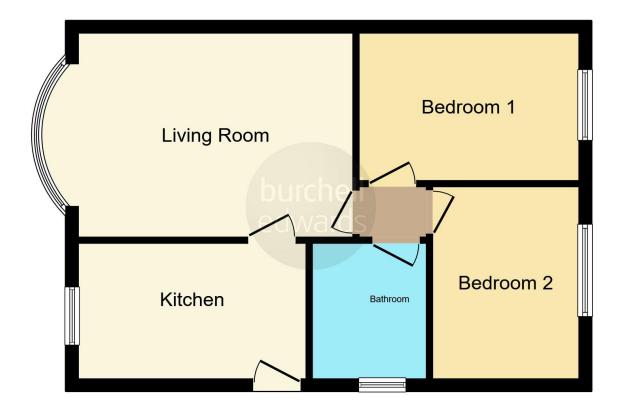

#### Kitchen

12' 3" x 7' 5" ( 3.73m x 2.26m )

The property is accessed via UPVC door to the side leading into the kitchen where there is a range of matching wall and base units with work surfaces over, inset stainless steel sink and drainer with mixer tap over, space for cooker with cooker hood over, tiled splashbacks, vinyl flooring, double glazed window to the front elevation, spot lights to the ceiling and door to the lounge.

### Lounge

14' 8" Plus bay x 11' 4" ( 4.47m Plus bay x 3.45m ) Having double glazed bow window to the front elevation, carpet flooring, a radiator and door to inner hall

#### Inner Hall

Having doors to the bedrooms and bathroom along with access to the loft which is boarded and can be additional storage.

### **Bedroom One**

11' 9" x 8' 1" ( 3.58m x 2.46m )

Having double glazed window to the rear elevation, carpet flooring and a radiator.

### **Bedroom Two**

10' 6" x 7' 9" ( 3.20m x 2.36m )

Having double glazed window to the rear elevation, carpet flooring and a radiator.

### Bathroom

Having a three piece suite comprising of a bath with shower over, pedestal wash hand basin and low level W.C, fully tiled walls, vinyl flooring and double glazed obscured window to the side elevation.

### Outside

To the outside the property stands back from the road with a communal front garden and to the rear is its own enclosed garden just for the residents of this particular flat which then also leads to the detached garage which is great for additional storage.