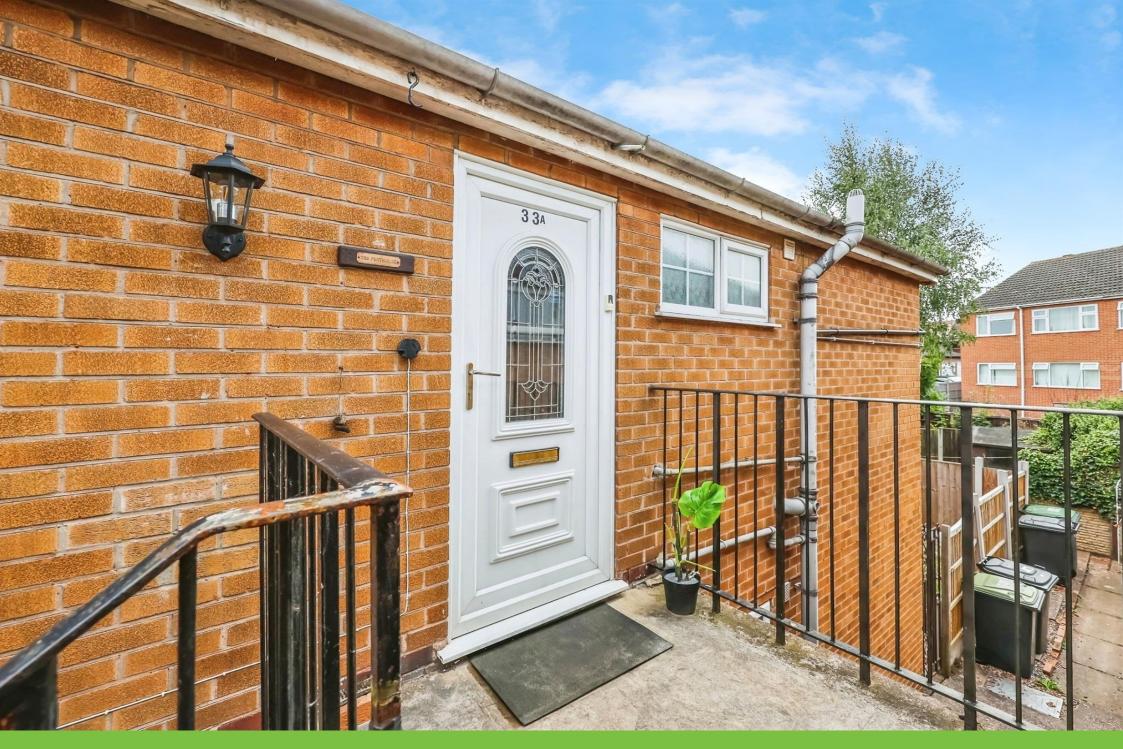

### Outside

To the outside the property stands back from the road with a communal front garden and to the rear is its own enclosed garden just for the residents of this particular flat which then also leads to the detached garage which is great for additional storage.