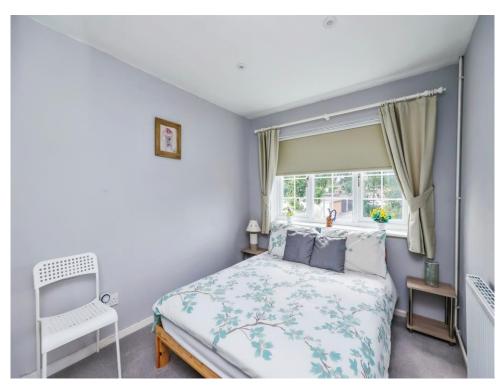

### **Bedroom One**

11' 9" x 8' 1" ( 3.58m x 2.46m )

Having double glazed window to the rear elevation, carpet flooring and a radiator.

### **Bedroom Two**

10' 6" x 7' 9" ( 3.20m x 2.36m )

Having double glazed window to the rear elevation, carpet flooring and a radiator.