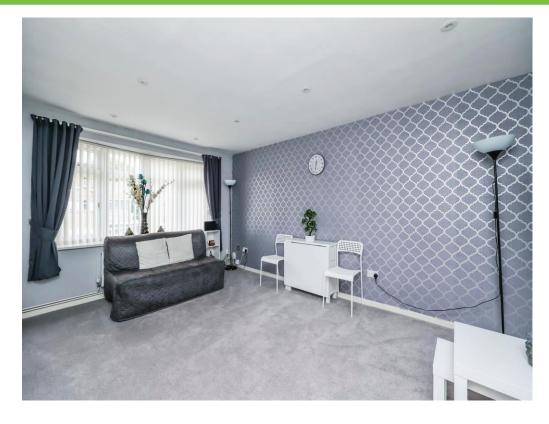

### Lounge

14' 8" Plus bay x 11' 4" ( 4.47m Plus bay x 3.45m ) Having double glazed bow window to the front elevation, carpet flooring, a radiator and door to inner hall