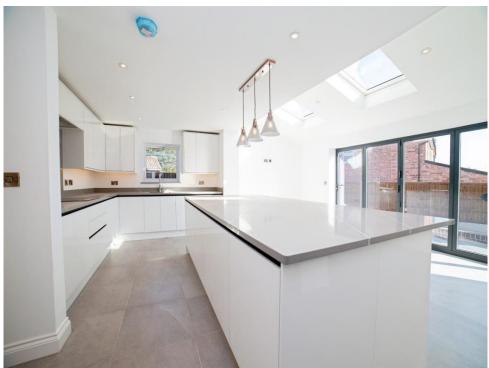

## **Property Description**

We are delighted to present this stunning FOUR bedroom detached new build property located in the heart of Eastwood which has been beautifully done from top to bottom. Attention to detail with this specific builder is key with fitting high standard trendy kitchens, integrated appliances, detached built annex, underfloor heating and much more! The property sits on the end of Devonshire Drive with a block paved driveway. Entrance to the property is via the entrance hallway with access to open plan kitchen/living/diner with bifolding doors to the rear, access to a utility room, separate lounge and downstairs W.C. To the first floor are three good sized bedrooms one benefiting from an ensuite and further to this is a family bathroom. To the second floor is a further bedroom with ensuite. The garden offers good social space and is mainly paved for ease of maintenance. Brand new property with the option of choosing your own flooring, etc. Call us today to avoid missing out!

Kitchen/ Living/ Diner

**Integral Garage** 

**Utility Room** 

**Downstairs W.C** 

Landing

**Bedroom One** 

**Ensuite** 

**Bedroom Two** 