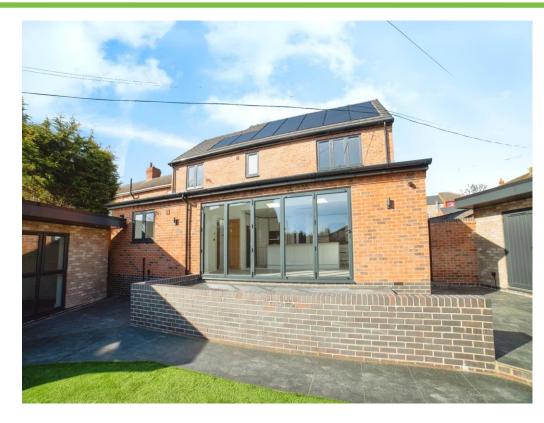

## **Property Description**

We are delighted to present this stunning FOUR bedroom detached new build property located in the heart of Eastwood which has been beautifully done from top to bottom. Attention to detail with this specific builder is key with fitting high standard trendy kitchens, integrated appliances, detached built annex, underfloor heating and much more! The property sits on the end of Devonshire Drive with a block paved driveway. Entrance to the property is via the entrance hallway with access to open plan kitchen/living/diner with bifolding doors to the rear, access to a utility room, separate lounge and downstairs W.C. To the first floor are three good sized bedrooms one benefiting from an ensuite and further to this is a family bathroom. To the second floor is a further bedroom with ensuite. The garden offers good social space and is mainly paved for ease of maintenance. Brand new property with the option of choosing your own flooring, etc. Call us today to avoid missing out!

## **Agents Note**

Currently the vendors details do not match the registered title at Land Registry. Please ask the branch for more details.

Entrance Hallway

**Gardens & Parking** 

Lounge

**Detached Annex** 