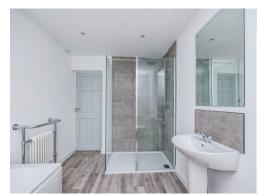

#### Bathroom

The newly fitted four piece family bathroom suite comprises of , a walk shower unit with power shower, a panelled bath , low level W/C , wash hand basin with taps over , UPVC frosted window and vinyl flooring.