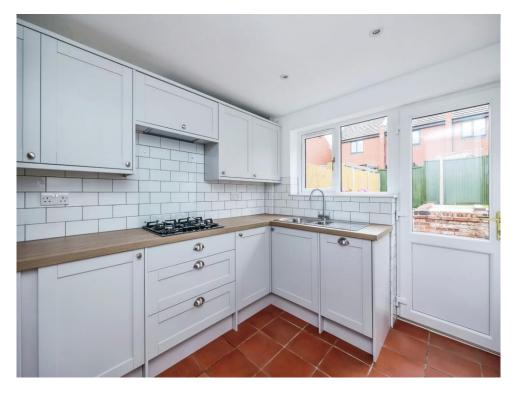

### Kitchen

10' 3" x 9' 4" ( 3.12m x 2.84m )

The newly fitted kitchen comprises of a variety of matching wall and base units with counter tops over , stainless steel sink and drainer unit, gas hobs and electric oven , tiled flooring , UPVC double glazed window to the rear with door leading into the garden and radiator.