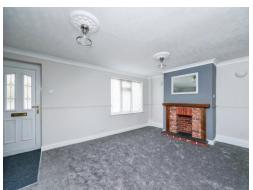

## Lounge

19' into chimney x 12' 1" ( 5.79m into chimney x 3.68m )

Accessed through the front door with stairs leading to the first floor and access to the entire lower level with new carpet flooring, feature fireplace with surround UPVC double glazed window with radiator below and flows through into the dining room.