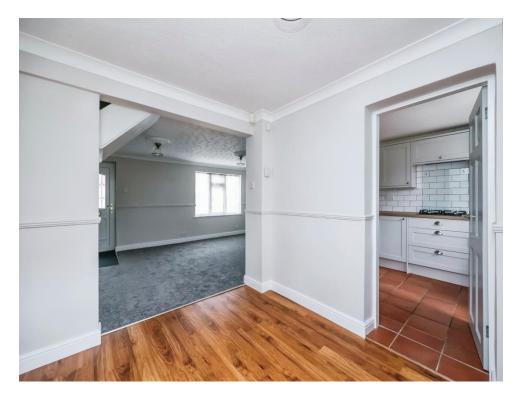

# **Dining Room**

10' 3" x 8' 2" ( 3.12m x 2.49m )

Newly laid laminate flooring door to storage cupboard , UPVC double glazed window to the rear with radiator below and another door leading through into the kitchen.

### Kitchen

10' 3" x 9' 4" ( 3.12m x 2.84m )

The newly fitted kitchen comprises of a variety of matching wall and base units with counter tops over , stainless steel sink and drainer unit, gas hobs and electric oven , tiled flooring , UPVC double glazed window to the rear with door leading into the garden and radiator.