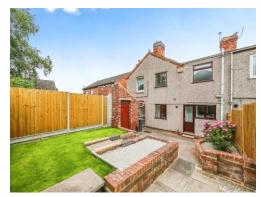

### Rear

The rear of the property is split on two levels, the lower level having the brick out building for storage, with steps leading up to the lawned area, the rear is private and secured with fenced boundaries.