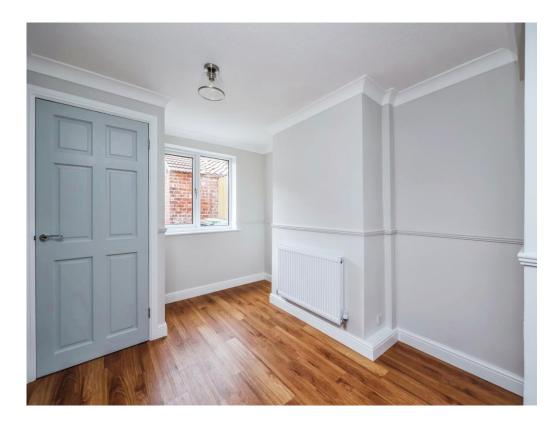

# **Bedroom One**

12' 3" x 9' 2" ( 3.73m x 2.79m )

Situated to the front elevation with built in wardrobes, new carpet flooring, UPVC double glazed window to the front with radiator below.

## **Bedroom Two**

.10' 3" x 9' 2" ( 3.12m x 2.79m )

Situated to the rear elevation with built in wardrobes, new carpet flooring, UPVC double glazed window to the rear with radiator below.

# **Bedroom Three**

9' 5" x 9' 2" ( 2.87m x 2.79m )

Situated to the front, new carpet flooring, UPVC double glazed window to the front with radiator below.