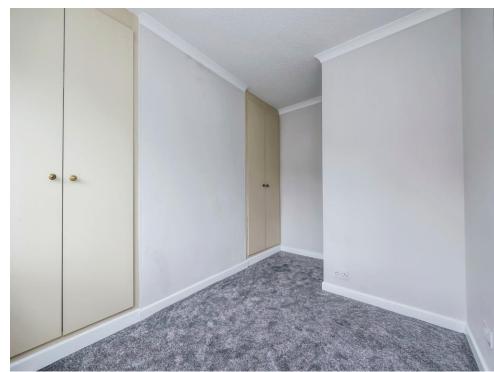

## **Bedroom Two**

.10' 3" x 9' 2" ( 3.12m x 2.79m )

Situated to the rear elevation with built in wardrobes, new carpet flooring, UPVC double glazed window to the rear with radiator below.