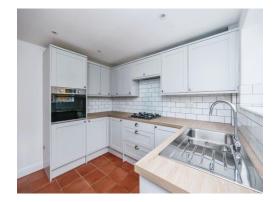

### Kitchen

10' 3" x 9' 4" ( 3.12m x 2.84m )

The newly fitted kitchen comprises of a variety of matching wall and base units with counter tops over , stainless steel sink and drainer unit, gas hobs and electric oven , tiled flooring , UPVC double glazed window to the rear with door leading into the garden and radiator.