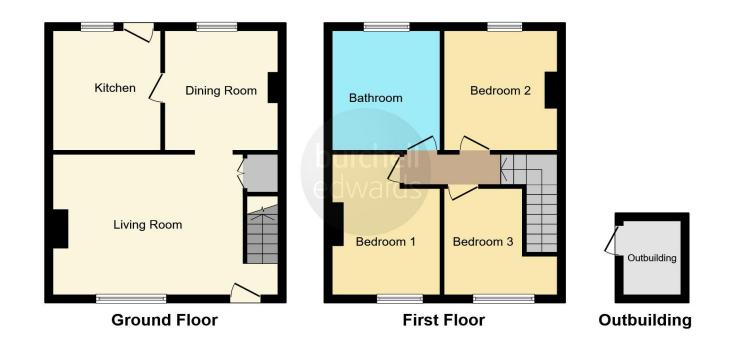

## Lounge

19' into chimney x 12' 1" ( 5.79m into chimney x 3.68m )

Accessed through the front door with stairs leading to the first floor and access to the entire lower level with new carpet flooring, feature fireplace with surround UPVC double glazed window with radiator below and flows through into the dining room.

# **Dining Room**

10' 3" x 8' 2" ( 3.12m x 2.49m )

Newly laid laminate flooring door to storage cupboard , UPVC double glazed window to the rear with radiator below and another door leading through into the kitchen.

### Kitchen

10' 3" x 9' 4" ( 3.12m x 2.84m )

The newly fitted kitchen comprises of a variety of matching wall and base units with counter tops over , stainless steel sink and drainer unit, gas hobs and electric oven , tiled flooring , UPVC double glazed window to the rear with door leading into the garden and radiator.

# **Bedroom One**

12' 3" x 9' 2" ( 3.73m x 2.79m )

Situated to the front elevation with built in wardrobes, new carpet flooring, UPVC double glazed window to the front with radiator below.

## **Bedroom Two**

.10' 3" x 9' 2" ( 3.12m x 2.79m )

Situated to the rear elevation with built in wardrobes, new carpet flooring, UPVC double glazed window to the rear with radiator below.

# **Bedroom Three**

9' 5" x 9' 2" ( 2.87m x 2.79m )

Situated to the front, new carpet flooring, UPVC double glazed window to the front with radiator below.

#### Bathroom

The newly fitted four piece family bathroom suite comprises of , a walk shower unit with power shower, a panelled bath , low level W/C , wash hand basin with taps over , UPVC frosted window and vinyl flooring.

### Rear

The rear of the property is split on two levels, the lower level having the brick out building for storage, with steps leading up to the lawned area, the rear is private and secured with fenced boundaries.