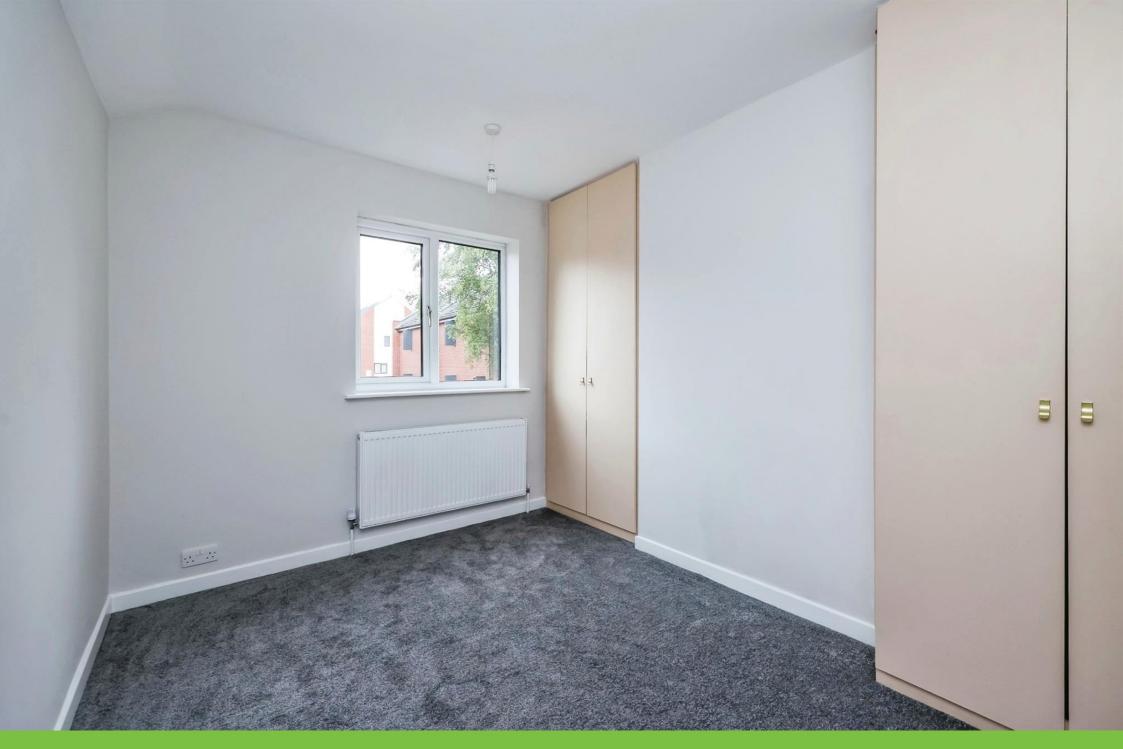

# **Bedroom Three**

9' 5" x 9' 2" ( 2.87m x 2.79m )

Situated to the front, new carpet flooring, UPVC double glazed window to the front with radiator below.