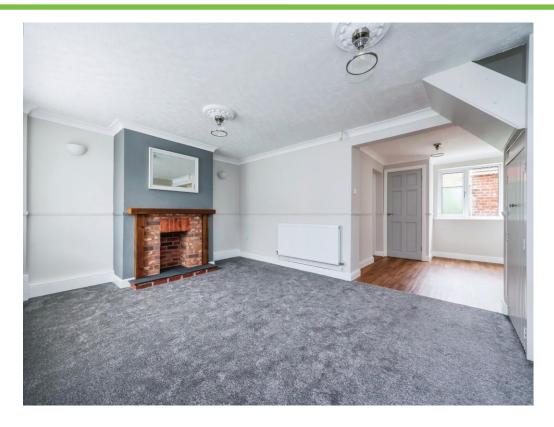

## Lounge

19' into chimney x 12' 1" ( 5.79m into chimney x 3.68m )

Accessed through the front door with stairs leading to the first floor and access to the entire lower level with new carpet flooring, feature fireplace with surround UPVC double glazed window with radiator below and flows through into the dining room.