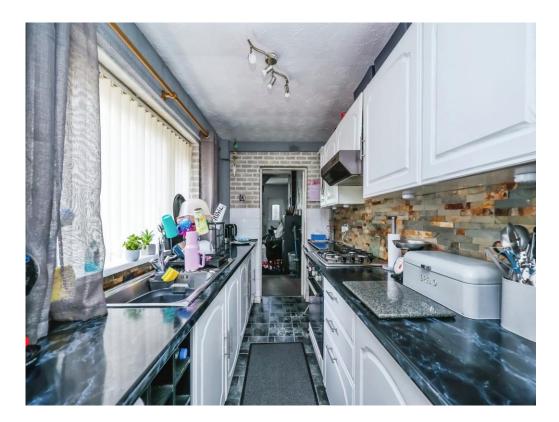

#### **Kitchen**

6' 4" x 11' 3" ( 1.93m x 3.43m )

Situated to the rear elevation , the kitchen comprises of matching wall and base units with counter tops over, integrated oven hobs , and sink and drainer unit, door leading to the rear hall and back door, vinyl flooring and UPVC window to the side elevation.