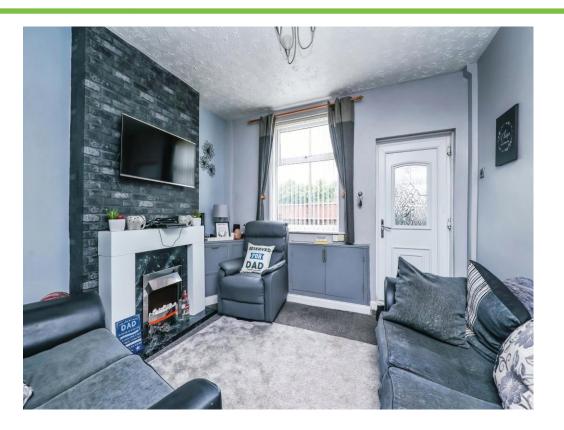

#### Lounge / Diner

12' into chimney recess x 24' 3" ( 3.66m into chimney recess x 7.39m )

The open plan living space allows a great place for the hole family to enjoy each others company, with feature fireplace and surround , carpet flooring , UPVC windows to front and rear elevation, stairs leading to the first floor and door into the kitchen.