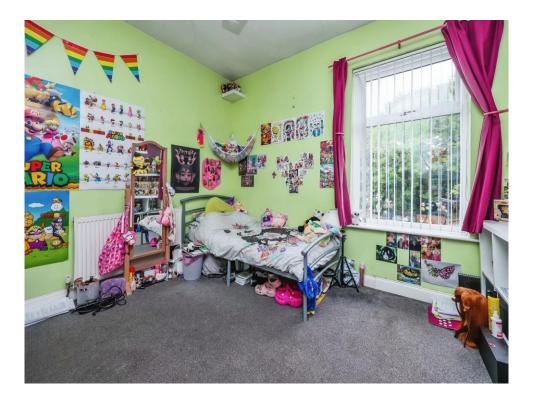

#### **Bedroom One**

12' x 10' 5" into recess ( 3.66m x 3.17m into recess )

Situated to the front elevation with carpet flooring, radiator and UPVC double glazed window.

#### **Bedroom Two**

12' x 10' 5" (  $3.66m\ x\ 3.17m$  ) Situated to the rear elevation with carpet flooring , radiator and UPVC double glazed window.