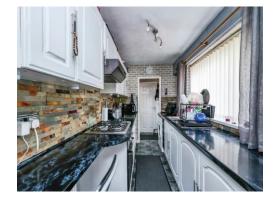

#### **Kitchen**

6' 4" x 11' 3" ( 1.93m x 3.43m )

Situated to the rear elevation , the kitchen comprises of matching wall and base units with counter tops over, integrated oven hobs , and sink and drainer unit, door leading to the rear hall and back door, vinyl flooring and UPVC window to the side elevation.