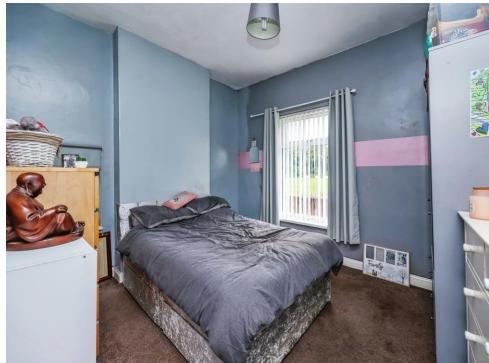

#### **Bedroom One**

12' x 10' 5" into recess ( 3.66m x 3.17m into recess )

Situated to the front elevation with carpet flooring, radiator and UPVC double glazed window.

#### **Bedroom Two**

12' x 10' 5" (  $3.66m\ x\ 3.17m$  ) Situated to the rear elevation with carpet flooring , radiator and UPVC double glazed window.