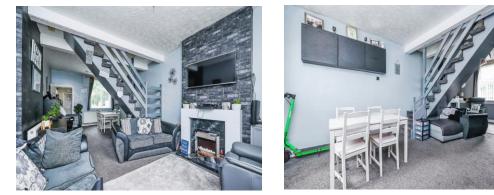

#### Lounge / Diner

12' into chimney recess x 24' 3" ( 3.66m into chimney recess x 7.39m )

The open plan living space allows a great place for the hole family to enjoy each others company, with feature fireplace and surround , carpet flooring , UPVC windows to front and rear elevation, stairs leading to the first floor and door into the kitchen.