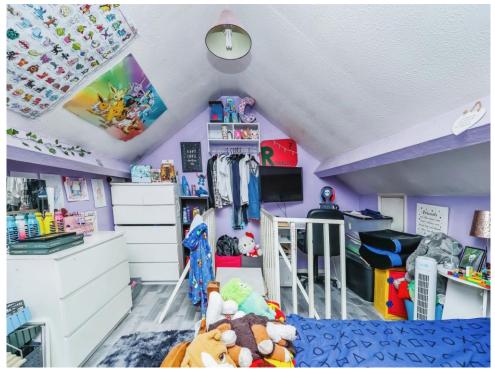

#### Loft Room

12' x 11' 8" (3.66m x 3.56m) Accessed via a loft ladder this open space has many benefits, with carpet flooring and UPVC double glazed window.