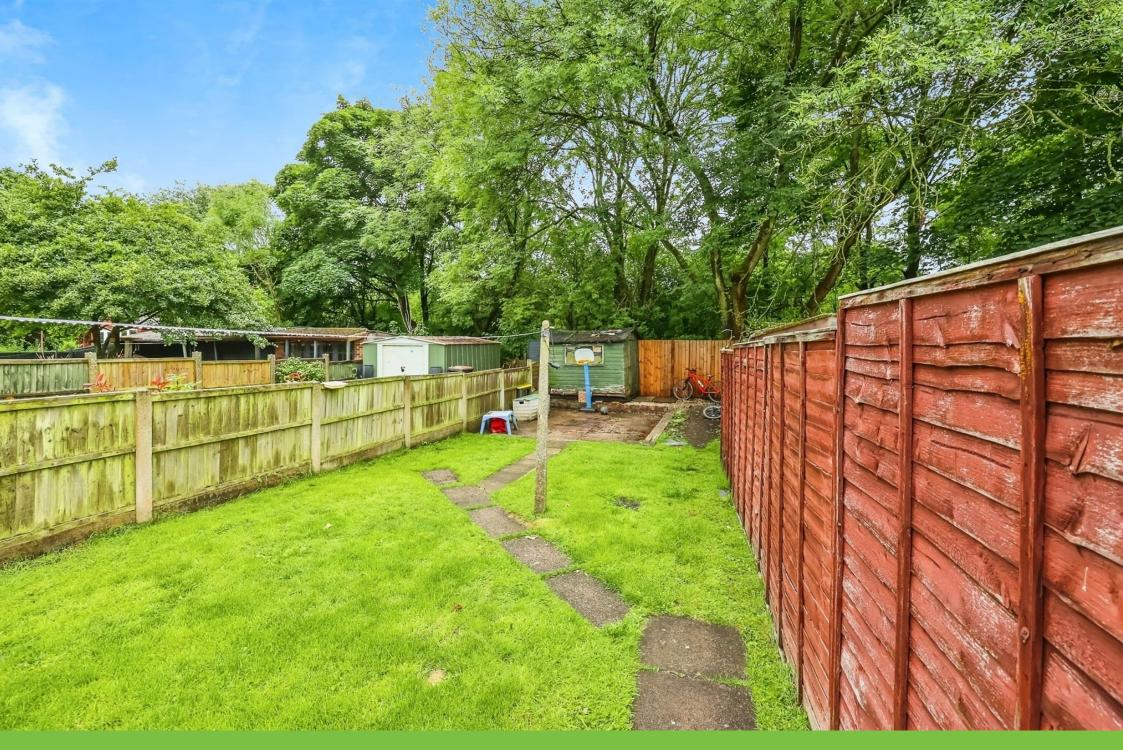

#### Rear

The rear of the property is fully secured with a small patio area, lawned area and a concrete based area towards the rear suitable for a summer house or garden shed, fenced boundaries and a gate leading to the front.