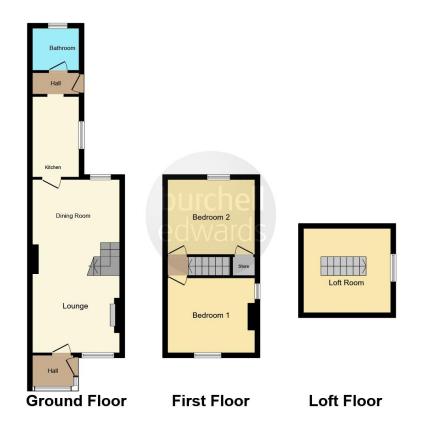

#### **Property Description**

A very well presented two bedroom end terrace home in the popular area of Jacksdale. Main Road is ideally located close to a wide range of local amenities including shops, schools and major road links. Internally the accommodation briefly comprises of a entrance porch, lounge dining room which leads to the fitted kitchen and the family bathroom. To the first floor the landing provides access to the two double bedrooms. The property is both UPVC double glazed and gas centrally heated with a combination boiler. Outside the generous rear garden offers a patio and lawn with access to the main road through secured fence. Viewings are absolutely essential.

#### **Entrance Porch**

The UPVC porch creates a great space to separate the shoes and coats before accessing the main property and straight to the lounge.

#### Lounge / Diner

12' into chimney recess x 24' 3" ( 3.66m into chimney recess x 7.39m )

The open plan living space allows a great place for the hole family to enjoy each others company, with feature fireplace and surround , carpet flooring , UPVC windows to front and rear elevation, stairs leading to the first floor and door into the kitchen.

#### **Kitchen**

6' 4" x 11' 3" ( 1.93m x 3.43m )

Situated to the rear elevation , the kitchen comprises of matching wall and base units with counter tops over, integrated oven hobs , and sink and drainer unit, door leading to the rear hall and back door, vinyl flooring and UPVC window to the side elevation.

#### Bathroom

Situated on the ground floor, the 3 piece family suite comprises of low level W/C, wash hand basin with taps over and a panelled bath with shower over.

#### **First Floor Landing**

Allowing access to both bedrooms and loft ladder leading to the loft room.

#### **Bedroom One**

12' x 10' 5" into recess ( 3.66m x 3.17m into recess )

Situated to the front elevation with carpet flooring, radiator and UPVC double glazed window.

#### **Bedroom Two**

12' x 10' 5" (  $3.66m\ x\ 3.17m$  ) Situated to the rear elevation with carpet flooring , radiator and UPVC double glazed window.

#### Loft Room

12' x 11' 8" (3.66m x 3.56m) Accessed via a loft ladder this open space has many benefits, with carpet flooring and UPVC double glazed window.