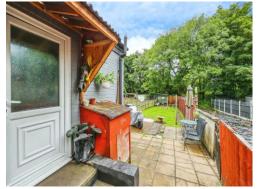

#### Rear

The rear of the property is fully secured with a small patio area, lawned area and a concrete based area towards the rear suitable for a summer house or garden shed, fenced boundaries and a gate leading to the front.