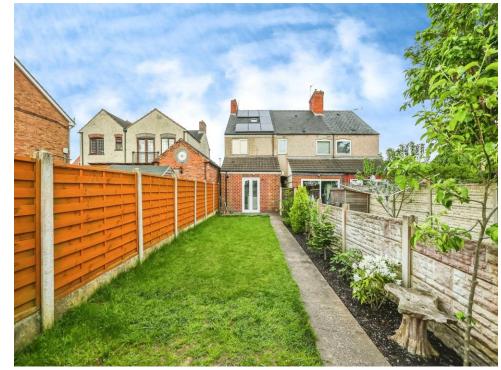

#### Front

The property sits back from the road with access to the rear via the shared entry.

#### Rear

The rear of the garden is mainly laid to lawn with fenced boundaries and benefits from field views.

Residential Sales & Lettings | Mortgage Services | Conveyancing | Surveyors | Land & New Homes