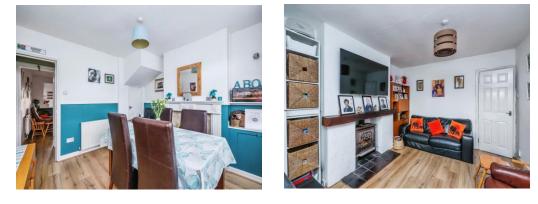

## Dining Room

Situated to the rear elevation, the dining room has laminate flooring, radiator and flows through into the kitchen

#### Kitchen

The kitchen comprises of matching wall and base units, electric hobs and gas over, sink and drainer unit, matching spashback tiles, tiled flooring and French doors leading to the rear garden.