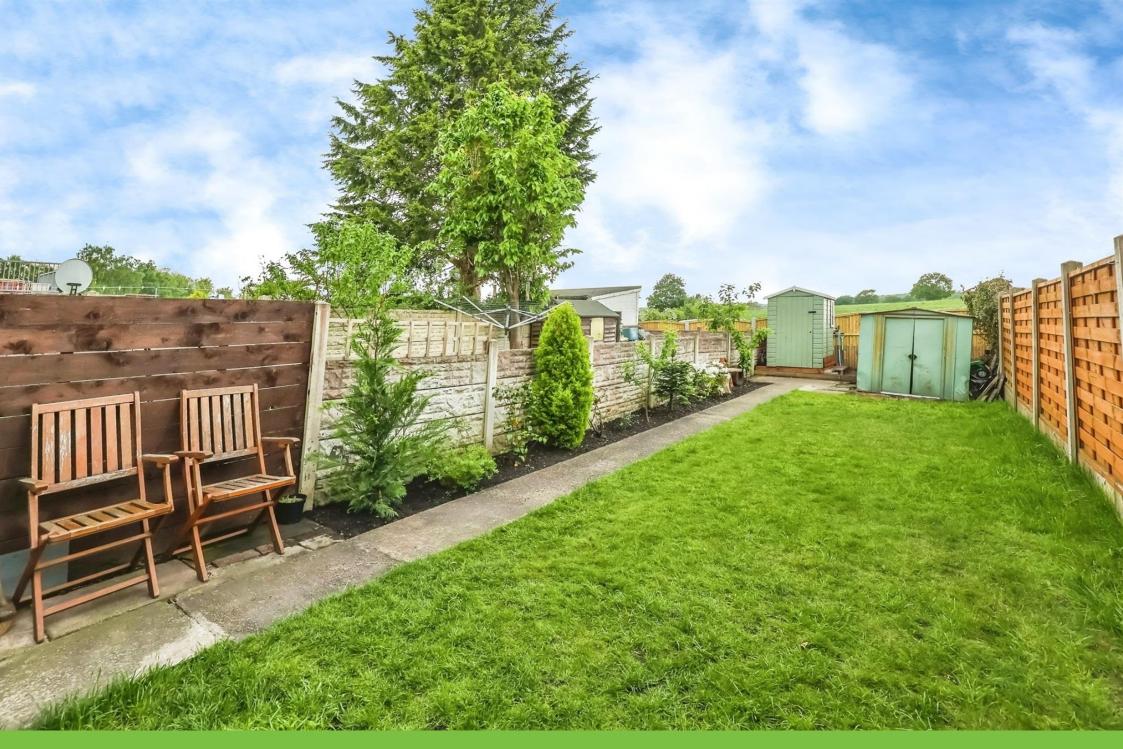

#### Rear

The rear of the garden is mainly laid to lawn with fenced boundaries and benefits from field views.

Residential Sales & Lettings | Mortgage Services | Conveyancing | Surveyors | Land & New Homes