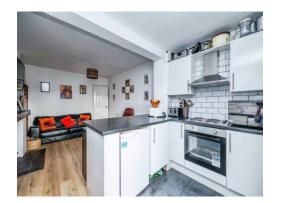

#### Kitchen

The kitchen comprises of matching wall and base units, electric hobs and gas over, sink and drainer unit, matching spashback tiles, tiled flooring and French doors leading to the rear garden.