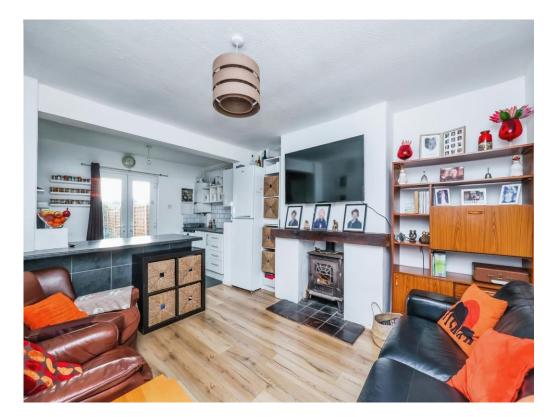

#### Lounge

Accessed through the front door the open lounge has a fireplace double glazed window and UPVC double glazed window.

#### Kitchen

The kitchen comprises of matching wall and base units, electric hobs and gas over, sink and drainer unit, matching spashback tiles, tiled flooring and French doors leading to the rear garden.