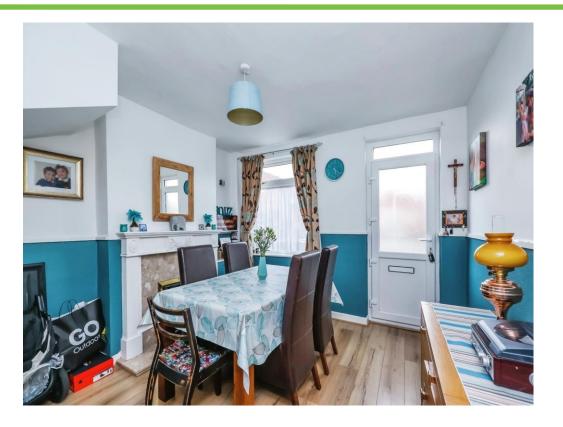

## Dining Room

Situated to the rear elevation, the dining room has laminate flooring, radiator and flows through into the kitchen