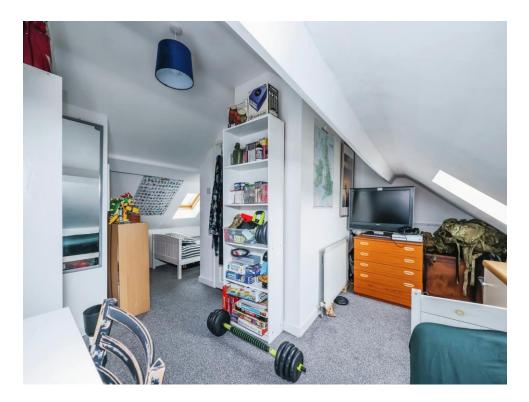

# Loft Room

Situated on the top floor, with roof opening windows, and carpet flooring.