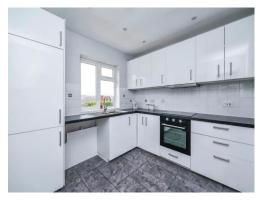

#### Kitchen

10' x 9' (3.05m x 2.74m)

The Kitchen is situated to the rear left hand elevation with tiled flooring, matching wall and base units with counter tops over, fitted electric oven with induction hobs and extractor over, sink and drainer unit, large double glazed window to the rear elevation with a door leading to the side of the property and has only just been installed with spotlights to the ceilings which are also new.