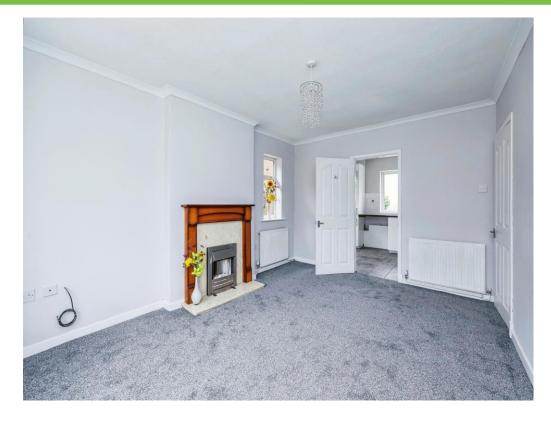

#### **Entrance Hall**

The open entrance hall allows access to the lounge, bedrooms and shower room along with having a radiator and new carpet flooring.

### Lounge

17' 5" plus bay x 14' 4" (5.31m plus bay x 4.37m) Situated to the front left hand elevation, with a feature fireplace and surround a character bay window to the front elevation and new carpet flooring.