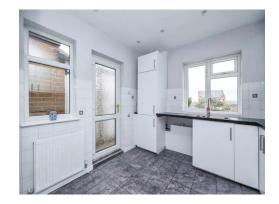

#### Kitchen

10' x 9' (3.05m x 2.74m)

The Kitchen is situated to the rear left hand elevation with tiled flooring, matching wall and base units with counter tops over, fitted electric oven with induction hobs and extractor over, sink and drainer unit, large double glazed window to the rear elevation with a door leading to the side of the property and has only just been installed with spotlights to the ceilings which are also new.