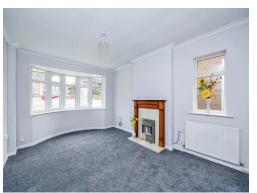

### Lounge

17' 5" plus bay x 14' 4" (5.31m plus bay x 4.37m) Situated to the front left hand elevation, with a feature fireplace and surround a character bay window to the front elevation and new carpet flooring.

## **Bedroom One**

11' 4" plus bay x 10' 9" ( 3.45m plus bay x 3.28m ) Situated to the front right hand elevation with a character bay window, radiator and new carpet flooring.