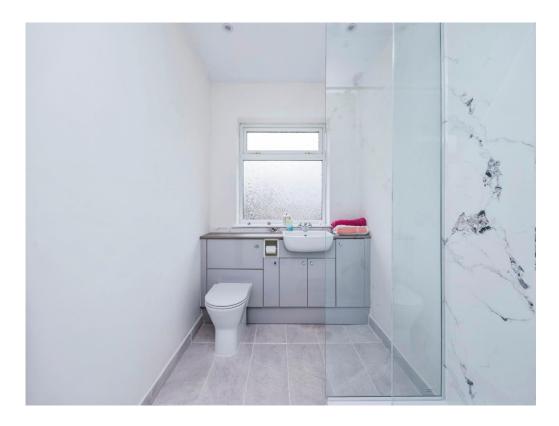

### **Shower Room**

The three piece shower room comprises of a low level w/c , wash hand basin with storage below , new double shower cubicle , opaque double glazed window to the rear elevation and tiled flooring.