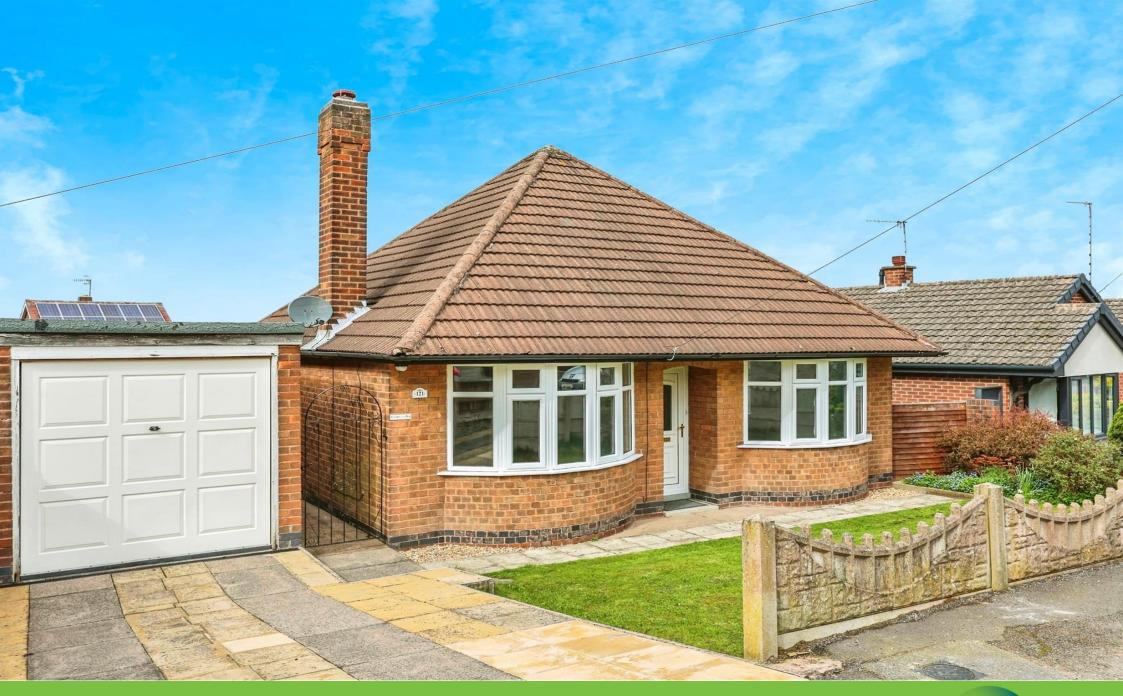

## **Property Description**

A recently renovated two bedroom detached bungalow in the popular location of Eastwood with no upward chain. Ideally located in close proximity to a wide range of local amenities including shops, schools, bus routes and major road links. In brief the accommodation comprises of a entrance hallway, generous lounge, newly fitted kitchen, two bedrooms and fitted family bathroom. The rear of the property is mainly lawn with access to the detached garage and storage sheds. The property also offers ample off road parking with a long driveway next to the front garden with mature shrubs. The bungalow is both double glazed and gas centrally heated. Viewings are essential to fully appreciate the accommodation on offer.

## Front

The property sits back from the road with a well presented frontage with bay windows either side of the entrance door, there is a walled boundary to the front with pebbles mature shrups and driveway leading to the detached garage.

# Garage

17' 5" x 8' (5.31m x 2.44m)

The detached garage has an up and over garage door with a wooden side door.

Residential Sales & Lettings | Mortgage Services | Conveyancing | Surveyors | Land & New Homes