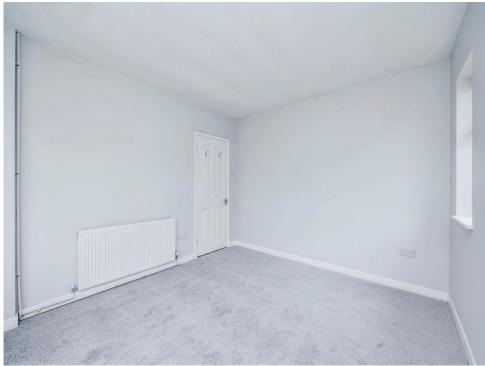

#### **Bedroom Two**

.12' x 9' (3.66m x 2.74m)

Situated to the right hand rear elevation with double glazed window to the rear elevation , radiator and new carpets.