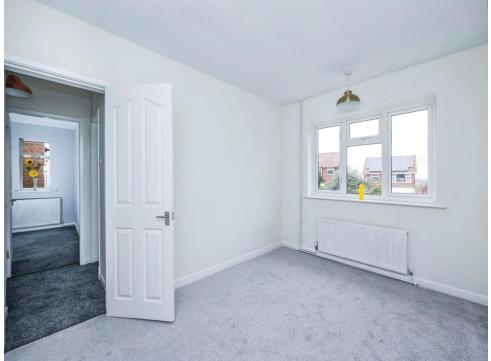

#### **Entrance Hall**

The open entrance hall allows access to the lounge, bedrooms and shower room along with having a radiator and new carpet flooring.

## **Bedroom One**

11' 4" plus bay x 10' 9" ( 3.45m plus bay x 3.28m ) Situated to the front right hand elevation with a character bay window, radiator and new carpet flooring.