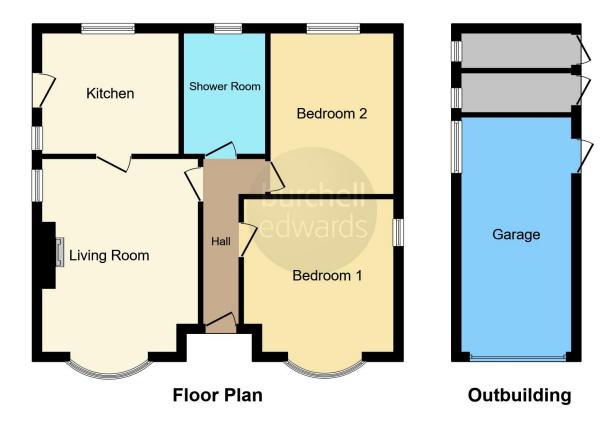

## **Property Description**

A recently renovated two bedroom detached bungalow in the popular location of Eastwood with no upward chain. Ideally located in close proximity to a wide range of local amenities including shops, schools, bus routes and major road links. In brief the accommodation comprises of a entrance hallway, generous lounge, newly fitted kitchen, two bedrooms and fitted family bathroom. The rear of the property is mainly lawn with access to the detached garage and storage sheds. The property also offers ample off road parking with a long driveway next to the front garden with mature shrubs. The bungalow is both double glazed and gas centrally heated. Viewings are essential to fully appreciate the accommodation on offer.

#### **Entrance Hall**

The open entrance hall allows access to the lounge, bedrooms and shower room along with having a radiator and new carpet flooring.

### Lounge

17' 5" plus bay x 14' 4" (5.31m plus bay x 4.37m) Situated to the front left hand elevation, with a feature fireplace and surround a character bay window to the front elevation and new carpet flooring.

#### Kitchen

10' x 9' (3.05m x 2.74m)

The Kitchen is situated to the rear left hand elevation with tiled flooring, matching wall and base units with counter tops over, fitted electric oven with induction hobs and extractor over, sink and drainer unit, large double glazed window to the rear elevation with a door leading to the side of the property and has only just been installed with spotlights to the ceilings which are also new.

### **Shower Room**

The three piece shower room comprises of a low level w/c , wash hand basin with storage below , new double shower cubicle , opaque double glazed window to the rear elevation and tiled flooring.

## **Bedroom One**

11' 4" plus bay x 10' 9" ( 3.45m plus bay x 3.28m ) Situated to the front right hand elevation with a character bay window, radiator and new carpet flooring.

#### **Bedroom Two**

.12' x 9' (3.66m x 2.74m)

Situated to the right hand rear elevation with double glazed window to the rear elevation , radiator and new carpets.

# Garage

17' 5" x 8' (5.31m x 2.44m)

The detached garage has an up and over garage door with a wooden side door.

Residential Sales & Lettings | Mortgage Services | Conveyancing | Surveyors | Land & New Homes