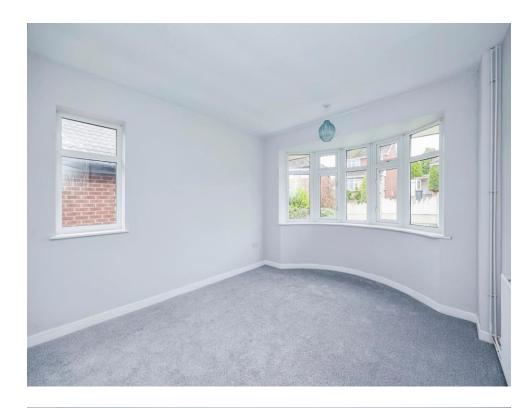

### Lounge

17' 5" plus bay x 14' 4" (5.31m plus bay x 4.37m) Situated to the front left hand elevation, with a feature fireplace and surround a character bay window to the front elevation and new carpet flooring.

## **Bedroom One**

11' 4" plus bay x 10' 9" ( 3.45m plus bay x 3.28m ) Situated to the front right hand elevation with a character bay window, radiator and new carpet flooring.