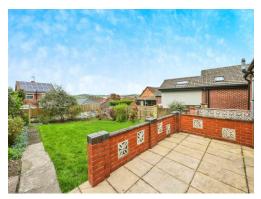

### Rear

The rear garden is well presented with a patio seating area towards the top with a dividing wall between , two brick shed attached to the rear of the garage and a lawned area with mature shrubs and fenced boundaries. the view from the rear of the garden is picturesque and would allow the perfect place to spend time with friends and family in the warmer seasons.