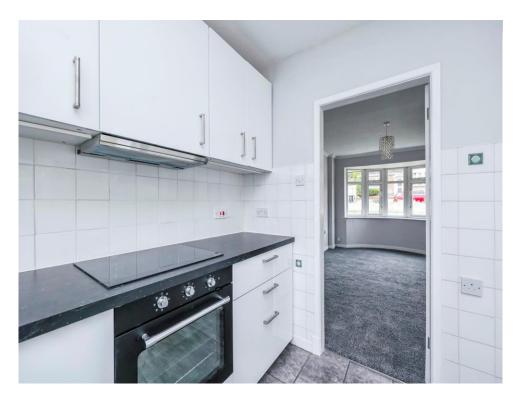

#### Kitchen

10' x 9' (3.05m x 2.74m)

The Kitchen is situated to the rear left hand elevation with tiled flooring, matching wall and base units with counter tops over, fitted electric oven with induction hobs and extractor over, sink and drainer unit, large double glazed window to the rear elevation with a door leading to the side of the property and has only just been installed with spotlights to the ceilings which are also new.