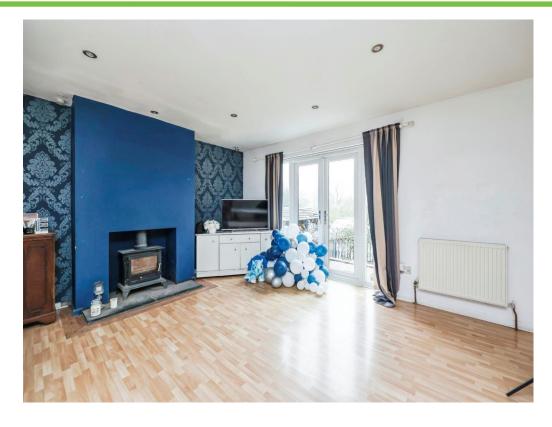

## Lounge

26' 2" x 15' (7.98m x 4.57m)

Situated towards the rear the open lounge has a chimney breast and is on two tears, access to the kitchen, stairs leading up to the first floor, laminate flooring electric fire, double glazed window overlooking the rear garden.