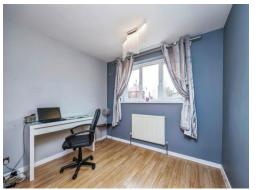

### **Bedroom Three**

11' 3" x 9' 8" ( 3.43m x 2.95m )

Situated to the front elevation this double bedroom has a large double glazed window radiator and carpet flooring.

## **Bedroom Four**

11' 4" x 8' (3.45m x 2.44m)

Situated to the front elevation this double bedroom has a large double glazed window radiator and laminate flooring.

### **Bedroom Five**

8' 6" x 7' 7" ( 2.59m x 2.31m )

Situated to the front elevation with a double glazed window radiator and laminate flooring.