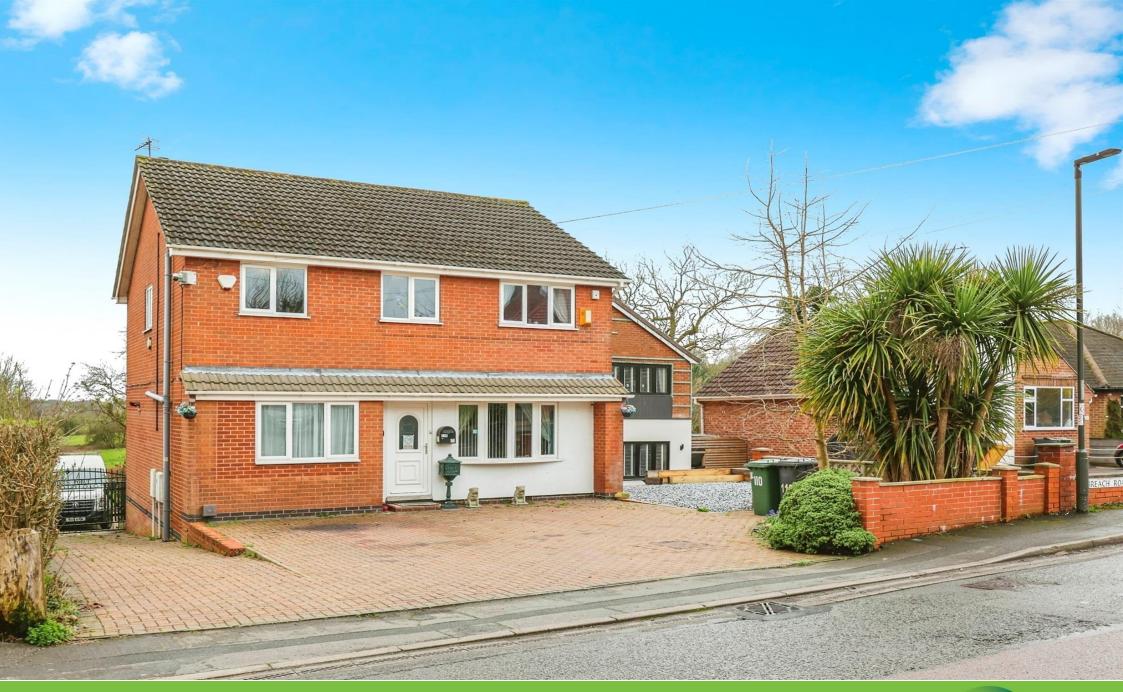

# **Property Description**

BURCHELL EDWARDS are pleased to offer this very well presented five bedroom detached home in the sought after location of Heanor. The property is close to , walks, good schools, local amenities & road links. In brief the property comprises of two reception rooms, fitted kitchen, bedroom two with en-suite, to the first floor are four good size bedrooms, with master benefiting from an en-suite , and family four piece bathroom. Outside has ample off road parking and secure double gates leading to the rear. the hole property sits approximately on 1.5 acres and has ample opportunity.

#### Front

The property stands proud from the road with a driveway and small garden in front, there is also gates that lead down to the rear.