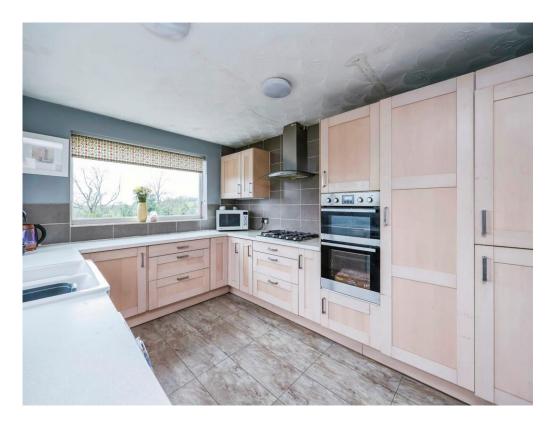

## **Kitchen**

13' 8" x 9' 7" ( 4.17m x 2.92m )

This fitted kitchen has matching wall and base units with counter tops over , duel aspect double glazed windows, double electric oven, induction hobs with extractor over , sink and drainer unit , door to the rear garden , radiator and vinyl flooring.