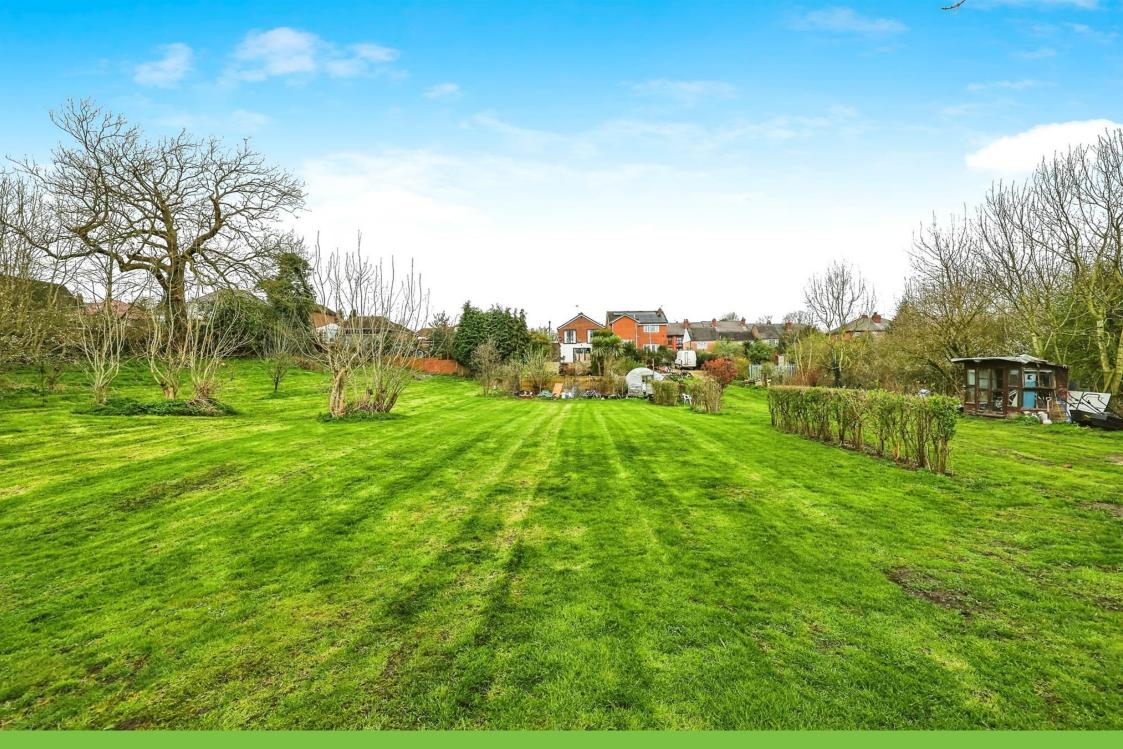

### Rear

The open rear garden has additional parking and steps up to the rear door. Along with this there is a large plot of around an acre in size which is laid to lawn with large tress, shed and foundations from previous green houses and sheds.