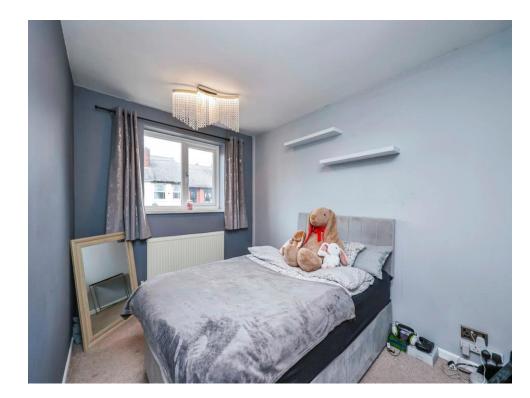

### **Bedroom First**

.17' 3" x 9' 7" ( 5.26m x 2.92m )

Situated to the rear elevation this well sized double bedrooms benefits from a cupboard which is currently used as a walk in wardrobe, an en-suite large double glazed window looking over the garden and land, radiator and carpet flooring.

### **Bedroom Three**

11' 3" x 9' 8" ( 3.43m x 2.95m )

Situated to the front elevation this double bedroom has a large double glazed window radiator and carpet flooring.

## **Bedroom Four**

11' 4" x 8' (3.45m x 2.44m)

Situated to the front elevation this double bedroom has a large double glazed window radiator and laminate flooring.

### **Bedroom Five**

8' 6" x 7' 7" ( 2.59m x 2.31m )

Situated to the front elevation with a double glazed window radiator and laminate flooring.