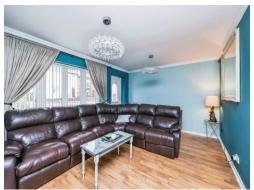

# **Dining Room**

11' 5" x 11' 5" ( 3.48m x 3.48m )

Accessed through the front door with laminate flooring large double glazed window and radiator.