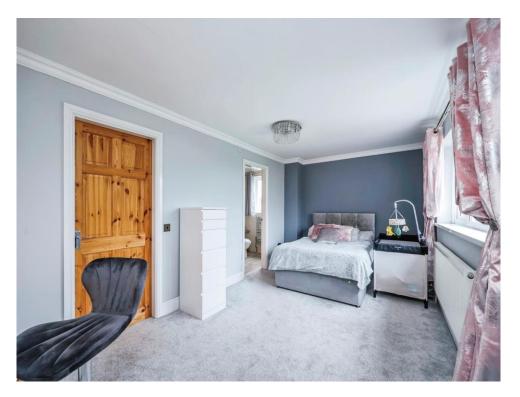

### **Bedroom First**

.17' 3" x 9' 7" ( 5.26m x 2.92m )

Situated to the rear elevation this well sized double bedrooms benefits from a cupboard which is currently used as a walk in wardrobe, an en-suite large double glazed window looking over the garden and land, radiator and carpet flooring.