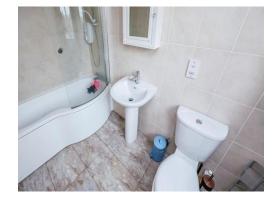

### Bathroom

The four piece family bathroom suite comprises of a shower cubicle, free standing bath , pedestal wash hand basin , low level w/c and vinyl flooring.