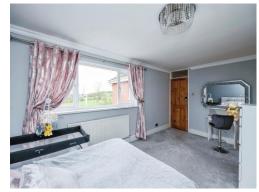

### **Bedroom First**

.17' 3" x 9' 7" ( 5.26m x 2.92m )

Situated to the rear elevation this well sized double bedrooms benefits from a cupboard which is currently used as a walk in wardrobe, an en-suite large double glazed window looking over the garden and land, radiator and carpet flooring.