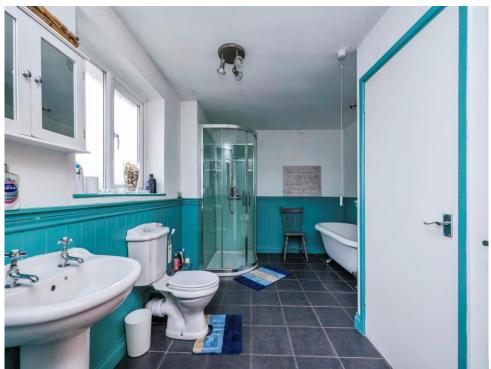

### Bathroom

The four piece family bathroom suite comprises of a shower cubicle, free standing bath , pedestal wash hand basin , low level w/c and vinyl flooring.