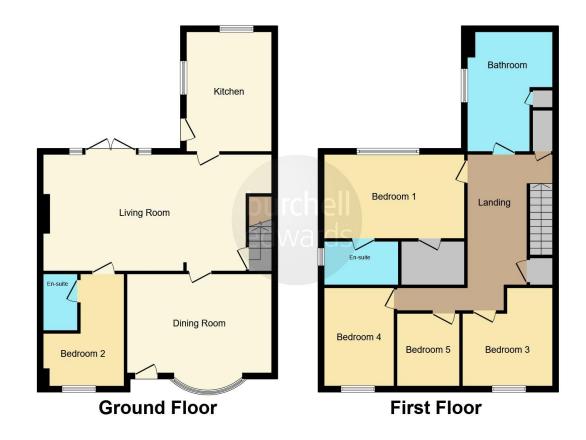

# **Dining Room**

11' 5" x 11' 5" ( 3.48m x 3.48m )

Accessed through the front door with laminate flooring large double glazed window and radiator.

## Lounge

26' 2" x 15' (7.98m x 4.57m)

Situated towards the rear the open lounge has a chimney breast and is on two tears, access to the kitchen, stairs leading up to the first floor, laminate flooring electric fire, double glazed window overlooking the rear garden.

## **Kitchen**

13' 8" x 9' 7" ( 4.17m x 2.92m )

This fitted kitchen has matching wall and base units with counter tops over , duel aspect double glazed windows, double electric oven, induction hobs with extractor over , sink and drainer unit , door to the rear garden , radiator and vinyl flooring.

## **Bedroom Two**

8' 5" x 4' 5" ( 2.57m x 1.35m )

Situated to the front elevation with double glazed window, laminate flooring and also has a small en-suite with wash hand basin , low level w/c and shower cubicle.

## **First Floor Landing**

Allowing access to all the upper level areas.

### **Bedroom First**

.17' 3" x 9' 7" ( 5.26m x 2.92m )

Situated to the rear elevation this well sized double bedrooms benefits from a cupboard which is currently used as a walk in wardrobe, an en-suite large double glazed window looking over the garden and land, radiator and carpet flooring.

## **En-Suite**

The three piece family bathroom suite comprise of a free standing bath with shower over , pedestal wash hand basin , low level w/c and vinyl flooring.

### **Bedroom Three**

11' 3" x 9' 8" ( 3.43m x 2.95m )

Situated to the front elevation this double bedroom has a large double glazed window radiator and carpet flooring.

## **Bedroom Four**

11' 4" x 8' (3.45m x 2.44m)

Situated to the front elevation this double bedroom has a large double glazed window radiator and laminate flooring.

### **Bedroom Five**

8' 6" x 7' 7" ( 2.59m x 2.31m )

Situated to the front elevation with a double glazed window radiator and laminate flooring.

### Bathroom

The four piece family bathroom suite comprises of a shower cubicle, free standing bath , pedestal wash hand basin , low level w/c and vinyl flooring.