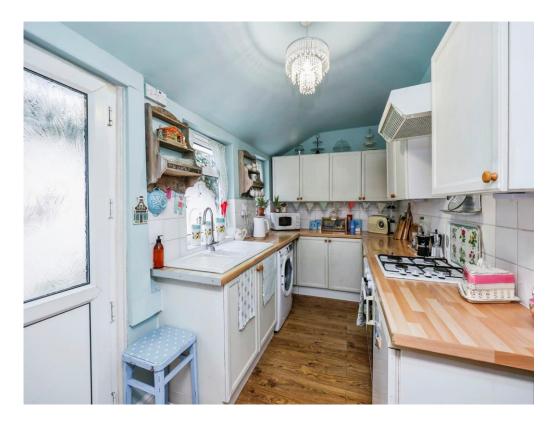

### Kitchen

12' 3" x 6' 9" ( 3.73m x 2.06m )

Fitted with a range of wall and base units with work surfaces over, inset sink and drainer with mixer tap over, integrated oven and gas hob with extractor hood over, tiled splashbacks, space for washing machine, space for under counter fridge and freezer, laminate flooring, two double glazed windows to the side elevation and double glazed door to the side leading out to the rear garden.