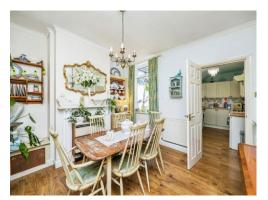

### **Dining Room**

11' 9" x 12' 2" ( 3.58m x 3.71m )

Having double glazed window to the rear elevation, laminate flooring and door giving access to the kitchen.