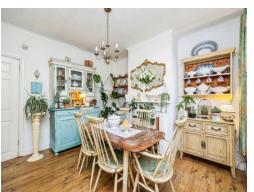

### **Dining Room**

11' 9" x 12' 2" ( 3.58m x 3.71m )

Having double glazed window to the rear elevation, laminate flooring and door giving access to the kitchen.