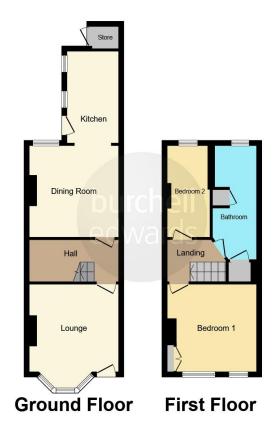

### Lounge

11' 9" x 11' 4" ( 3.58m x 3.45m )

Having double glazed bay window to the front elevation, laminate flooring, feature fireplace, coving to the ceiling, a radiator and door to hallway.

### **Hallway**

Having stairs off to the first floor and door leading into the dining room.

### **Dining Room**

11' 9" x 12' 2" ( 3.58m x 3.71m )

Having double glazed window to the rear elevation, laminate flooring and door giving access to the kitchen.

### Kitchen

12' 3" x 6' 9" ( 3.73m x 2.06m )

Fitted with a range of wall and base units with work surfaces over, inset sink and drainer with mixer tap over, integrated oven and gas hob with extractor hood over, tiled splashbacks, space for washing machine, space for under counter fridge and freezer, laminate flooring, two double glazed windows to the side elevation and double glazed door to the side leading out to the rear garden.

First Floor Landing
Having doors off to the bedrooms and bathroom.

### **Bedroom One**

.12' x 12' ( 3.66m x 3.66m )

Having a double glazed window to the front elevation, carpet flooring, built-in storage cupboard and a radiator.

### **Bedroom Two**

12' 2" x 8' 9" ( 3.71m x 2.67m )

Having carpet flooring, a radiator and double glazed window to the rear elevation.

### Bathroom

Having a low level W.C, pedestal wash hand basin and a panelled bath, vinyl flooring, tiled splashbacks, a radiator and double glazed frosted window to the rear elevation.