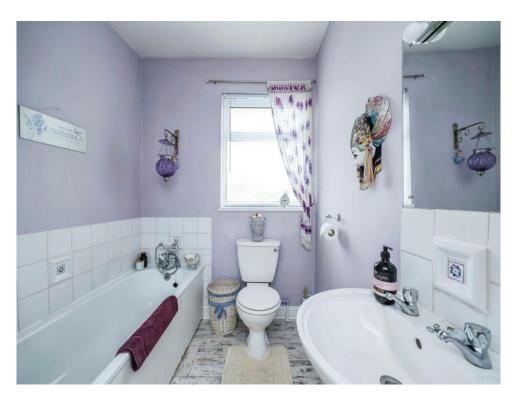

### Bathroom

Having a low level W.C, pedestal wash hand basin and a panelled bath, vinyl flooring, tiled splashbacks, a radiator and double glazed frosted window to the rear elevation.