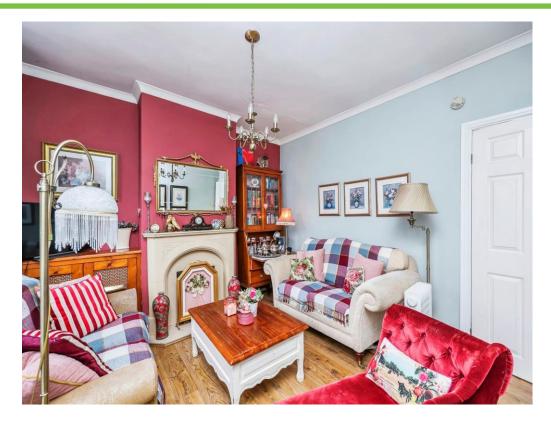

### Lounge

11' 9" x 11' 4" ( 3.58m x 3.45m )

Having double glazed bay window to the front elevation, laminate flooring, feature fireplace, coving to the ceiling, a radiator and door to hallway.