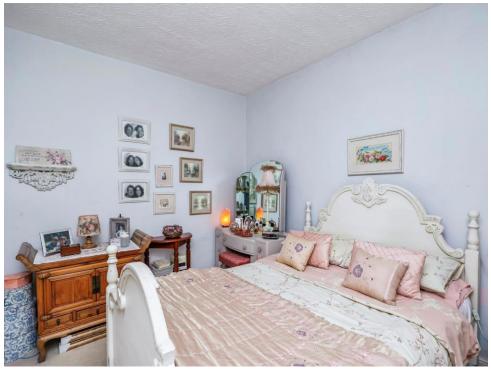

### **Bedroom One**

.12' x 12' ( 3.66m x 3.66m )

Having a double glazed window to the front elevation, carpet flooring, built-in storage cupboard and a radiator.