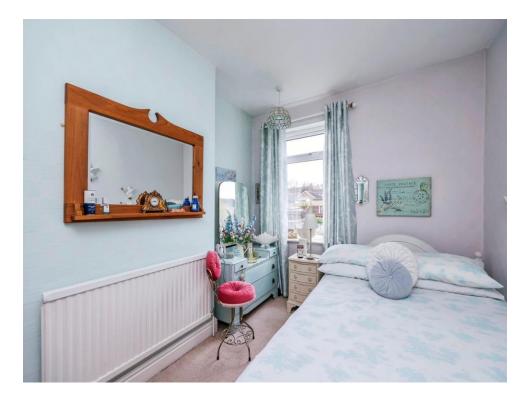

### **Bedroom Two**

12' 2" x 8' 9" ( 3.71m x 2.67m )

Having carpet flooring, a radiator and double glazed window to the rear elevation.