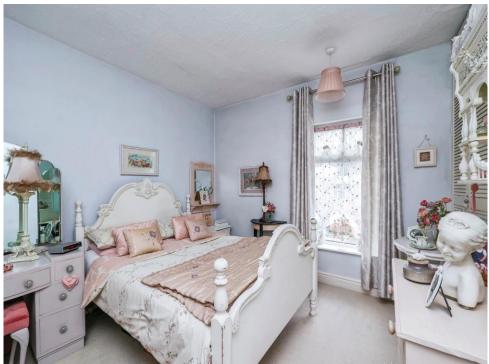

### **Bedroom One**

.12' x 12' ( 3.66m x 3.66m )

Having a double glazed window to the front elevation, carpet flooring, built-in storage cupboard and a radiator.