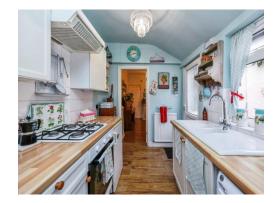

### Kitchen

12' 3" x 6' 9" ( 3.73m x 2.06m )

Fitted with a range of wall and base units with work surfaces over, inset sink and drainer with mixer tap over, integrated oven and gas hob with extractor hood over, tiled splashbacks, space for washing machine, space for under counter fridge and freezer, laminate flooring, two double glazed windows to the side elevation and double glazed door to the side leading out to the rear garden.