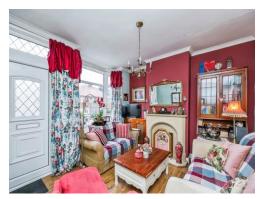

### Lounge

11' 9" x 11' 4" ( 3.58m x 3.45m )

Having double glazed bay window to the front elevation, laminate flooring, feature fireplace, coving to the ceiling, a radiator and door to hallway.