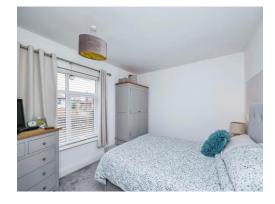

# **Bedroom One**

12' x 10' ( 3.66m x 3.05m )

This well sized double room has UPVC window, radiator and carpet flooring.