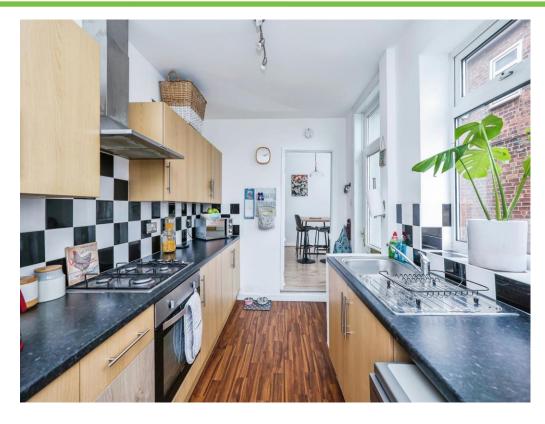

#### Kitchen

13' x 7' 6" ( 3.96m x 2.29m )

The modern kitchen comprises of matching wall and base units with rolled counter tops, stainless steel sink and drainer, integrated oven and hob with extractor fan over,stylish tiled splash backs, boiler ((fitted 2022), vinyl flooring and door to the rear.