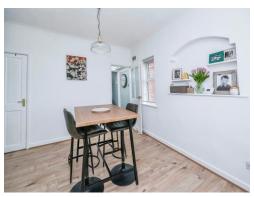

#### Diner

11' 2" x 12' 1" ( 3.40m x 3.68m )

The spacious dining room is situated through the lounge and has, radiator, two UPVC windows, large storage cupboard, laminate flooring and door into the kitchen.