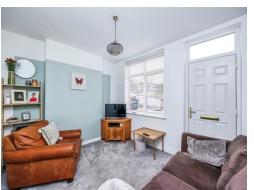

# Lounge

12' 1" x 10' 4" ( 3.68m x 3.15m )

The lounge is situated to the front elevation and accessed from the street via composite door, radiator, UPVC window and carpet flooring.