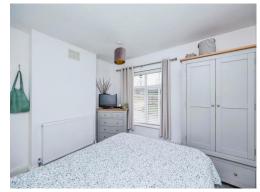

# **Bedroom Two**

.8' 9" x 6' 5" ( 2.67m x 1.96m )

This well sized double room benefits from a wardrobe over the stairs, UPVC window, radiator and carpet flooring.