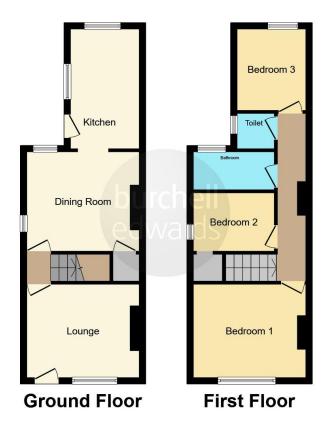

# Lounge

12' 1" x 10' 4" ( 3.68m x 3.15m )

The lounge is situated to the front elevation and accessed from the street via composite door, radiator, UPVC window and carpet flooring.

#### Diner

11' 2" x 12' 1" ( 3.40m x 3.68m )

The spacious dining room is situated through the lounge and has, radiator, two UPVC windows, large storage cupboard, laminate flooring and door into the kitchen.

#### Kitchen

13' x 7' 6" ( 3.96m x 2.29m )

The modern kitchen comprises of matching wall and base units with rolled counter tops, stainless steel sink and drainer, integrated oven and hob with extractor fan over,stylish tiled splash backs, boiler ((fitted 2022), vinyl flooring and door to the rear.

# **First Floor Landing**

With access to all the upper level.

# **Bedroom One**

12' x 10' ( 3.66m x 3.05m )

This well sized double room has UPVC window, radiator and carpet flooring.

# **Bedroom Two**

.8' 9" x 6' 5" ( 2.67m x 1.96m )

This well sized double room benefits from a wardrobe over the stairs, UPVC window, radiator and carpet flooring.

## **Bedroom Three**

7' 5" x 8' 9" ( 2.26m x 2.67m )

This well sized bedroom has UPVC window, radiator and carpet flooring.

## **Bathroom**

The family bathroom comprises of bath with mixer tap shower over, pedestal wash basin, low level w/c , chrome towel heater and frosted UPVC window.