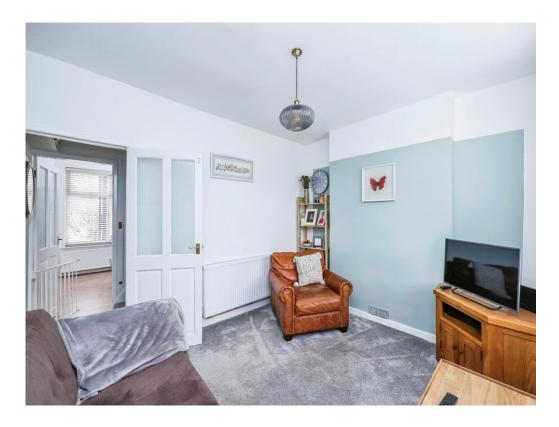

# Lounge

12' 1" x 10' 4" ( 3.68m x 3.15m )

The lounge is situated to the front elevation and accessed from the street via composite door, radiator, UPVC window and carpet flooring.