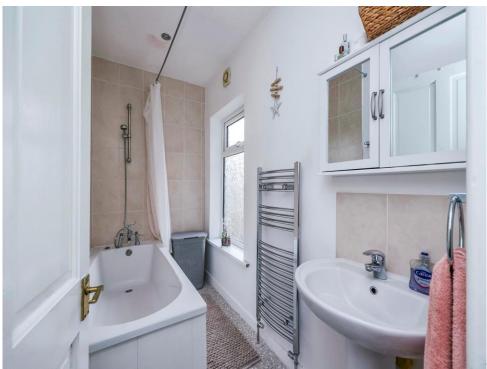

## **Bathroom**

The family bathroom comprises of bath with mixer tap shower over, pedestal wash basin, low level w/c , chrome towel heater and frosted UPVC window.