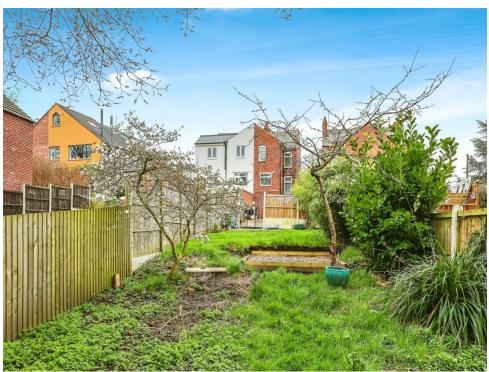

## Rear

To the rear of the property is shared parking for vehicle between this property and next door before going through a gated access to the enclosed garden which benefits from turf and seating areas with fenced boundaries.