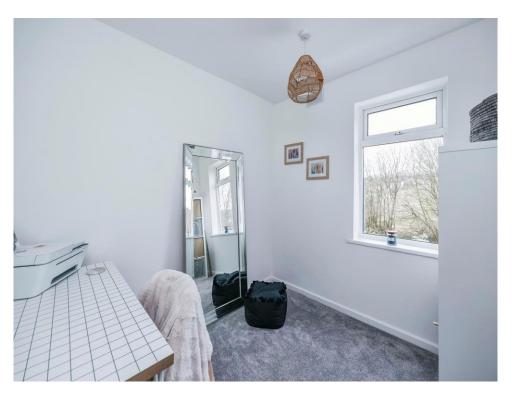

## **Bedroom Three**

7' 5" x 8' 9" ( 2.26m x 2.67m )

This well sized bedroom has UPVC window, radiator and carpet flooring.