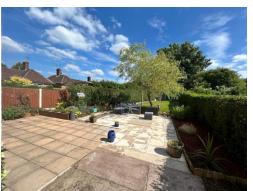

#### Rear

The rear garden is mainly laid to lawn with spacious patio area for seating and is fully enclosed with a fenced/hedged boundary.