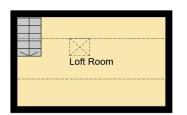

## **Loft Room**

16' 4" max x 10' restricted head height ( 4.98m max x 3.05m restricted head height )

With access via a space saving staircase, carpet flooring and skylight to the rear elevation.

# **Second Floor**

This floorplan is for illustrative purposes only and is not drawn to scale. Measurements, floor-areas, openings and orientations are approximate. They should not be relied upon for any purpose and do not form any part of an agreement. No liability is taken for any error or mis-statement. All parties must rely on their own inspections.