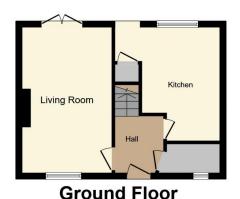

## **Entrance Hallway**

UPVC door from the front elevation, laminate flooring, radiator, stairs to the first floor, access to storage cupboard and access to;

#### Lounge

16' 4" plus door recess x 9' into chimney recess ( 4.98m plus door recess x 2.74m into chimney recess )

UPVC double glazed window to the rear elevation, laminate flooring, electric fire, radiator and French doors leading out to the rear garden.

#### Kitchen

12' 9" max x 11' 6" max into recess ( 3.89 m max x 3.51 m max into recess )

Fully fitted kitchen with wall and base units incorporating a composite sink and drainer with mixer tap, complimentary tiled splashbacks, integrated electric oven and hob, extractor fan cooker hood, plumbing for washing machine, UPVC double glazed window to the rear elevation and door to the garden.