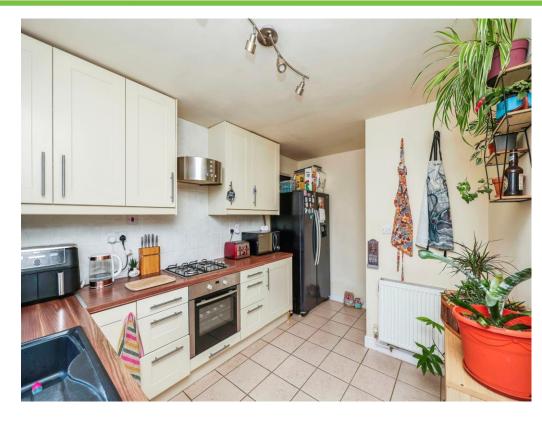

#### Kitchen

12' 9" max x 11' 6" max into recess ( 3.89 m max x 3.51 m max into recess )

Fully fitted kitchen with wall and base units incorporating a composite sink and drainer with mixer tap, complimentary tiled splashbacks, integrated electric oven and hob, extractor fan cooker hood, plumbing for washing machine, UPVC double glazed window to the rear elevation and door to the garden.