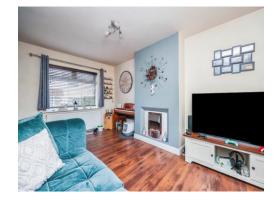

#### Lounge

16' 4" plus door recess x 9' into chimney recess ( 4.98m plus door recess x 2.74m into chimney recess )

UPVC double glazed window to the rear elevation, laminate flooring, electric fire, radiator and French doors leading out to the rear garden.