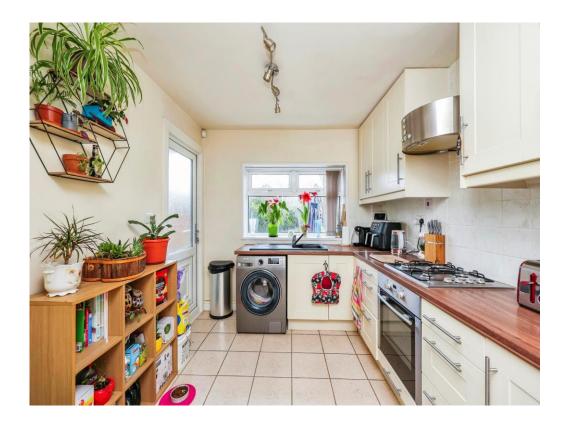

#### Kitchen

12' 9" max x 11' 6" max into recess ( 3.89 m max x 3.51 m max into recess )

Fully fitted kitchen with wall and base units incorporating a composite sink and drainer with mixer tap, complimentary tiled splashbacks, integrated electric oven and hob, extractor fan cooker hood, plumbing for washing machine, UPVC double glazed window to the rear elevation and door to the garden.