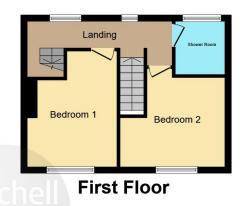

## Landing

Carpet flooring and UPVC double glazed window to the rear elevation.

#### **Bedroom One**

9' 10" max x 12' 11" max into recess ( 3.00m max x 3.94m max into recess )

UPVC double glazed window to the front elevation, carpet flooring and radiator.

#### **Bedroom Two**

.11' 6" into recess x 10' plus door recess (  $3.51\,\mathrm{m}$  into recess x  $3.05\,\mathrm{m}$  plus door recess )

UPVC double glazed window to the front elevation, carpet flooring, Sharps fitted wardrobes and radiator.

## **Family Bathroom**

Fitted with a W.C, wash hand basin with mixer tap, shower cubicle, tiled splashbacks, vinyl flooring, radiator and UPVC double glazed opaque window to the rear elevation.