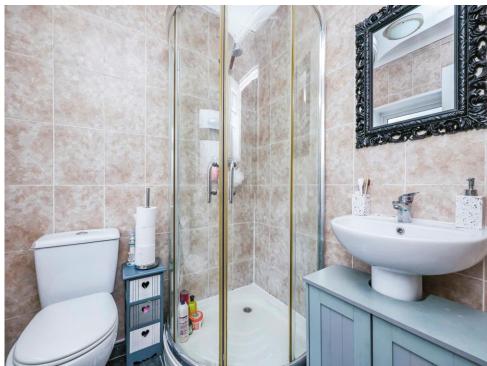

## **Family Bathroom**

Fitted with a W.C, wash hand basin with mixer tap, shower cubicle, tiled splashbacks, vinyl flooring, radiator and UPVC double glazed opaque window to the rear elevation.