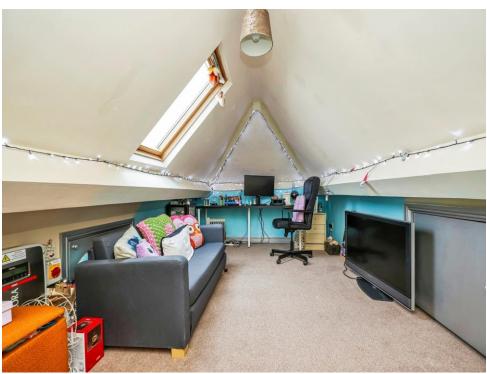

## **Loft Room**

16' 4" max x 10' restricted head height ( 4.98m max x 3.05m restricted head height )

With access via a space saving staircase, carpet flooring and skylight to the rear elevation.