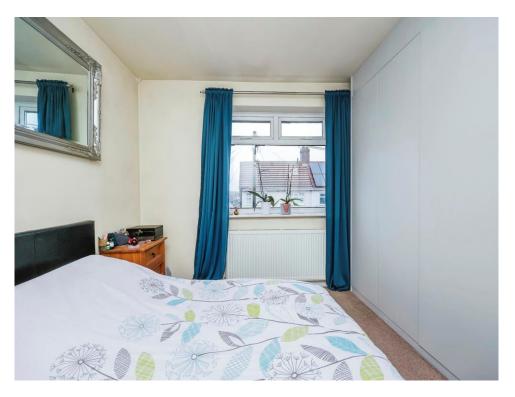

#### **Bedroom One**

9' 10" max x 12' 11" max into recess ( 3.00m max x 3.94m max into recess )

UPVC double glazed window to the front elevation, carpet flooring and radiator.