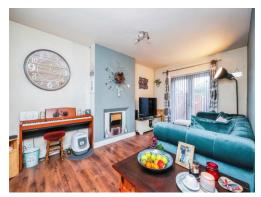

#### Lounge

16' 4" plus door recess x 9' into chimney recess ( 4.98m plus door recess x 2.74m into chimney recess )

UPVC double glazed window to the rear elevation, laminate flooring, electric fire, radiator and French doors leading out to the rear garden.