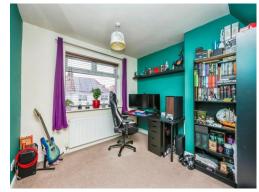

#### **Bedroom Two**

.11' 6" into recess x 10' plus door recess (  $3.51\,\mathrm{m}$  into recess x  $3.05\,\mathrm{m}$  plus door recess )

UPVC double glazed window to the front elevation, carpet flooring, Sharps fitted wardrobes and radiator.