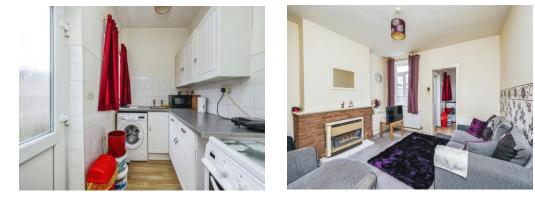

# **Dining Room**

12' 2" Into recess x 12' 1" (3.71m Into recess x 3.68m )

Situated to the rear elevation with a gas fire, double glazed window to the rear, radiator and carpet flooring with door leading to the kitchen.

## **Kitchen**

5' 3" x 8' 2" (1.60m x 2.49m)

With matching wall and base units, sink and drainer unit, electric oven, with laminate flooring and door into the rear garden.