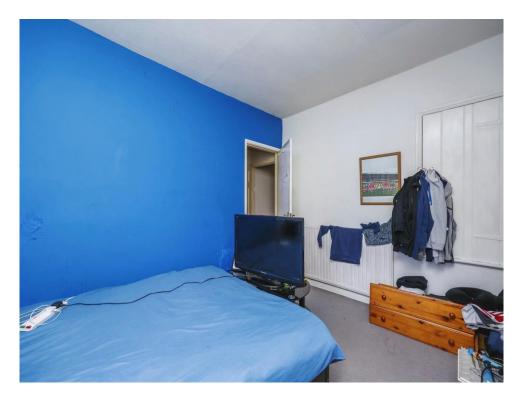

# **Bedroom One**

12' 2" Into recess x 11' 2" (3.71m Into recess x 3.40m)

Situated to the front elevation with double glazed window, radiator and carpet flooring.

## **Bedroom Two**

.9' 3" Into recess x 12' 1" (2.82m Into recess x 3.68m)

Situated to the rear elevation with storage over the stairs and loft access, double glazed window and carpet flooring.