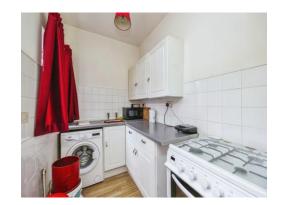

## **Kitchen**

5' 3" x 8' 2" (1.60m x 2.49m)

With matching wall and base units, sink and drainer unit, electric oven, with laminate flooring and door into the rear garden.