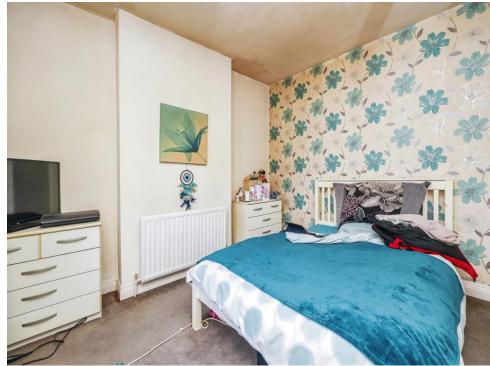

## **Bedroom Two**

.9' 3" Into recess x 12' 1" (2.82m Into recess x 3.68m)

Situated to the rear elevation with storage over the stairs and loft access, double glazed window and carpet flooring.