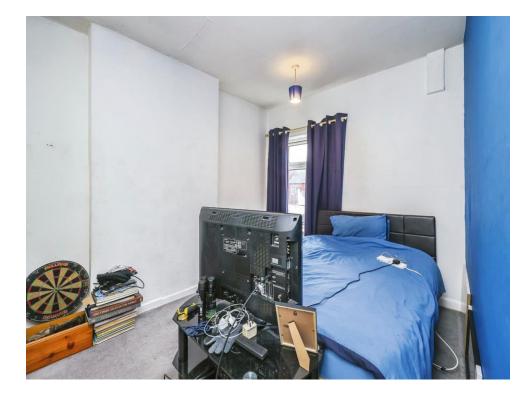

# **Bedroom One**

12' 2" Into recess x 11' 2" (3.71m Into recess x 3.40m)

Situated to the front elevation with double glazed window, radiator and carpet flooring.