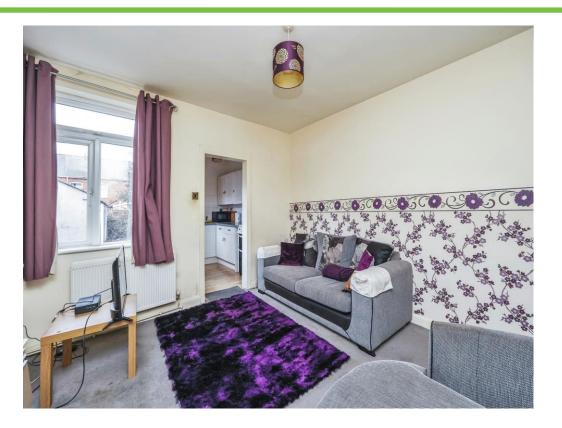

# Lounge

12' 2" Into recess x 11' (3.71m Into recess x 3.35m)

Situated to the front elevation , access through the front door with UPVC double glazed window radiator and carpet flooring.