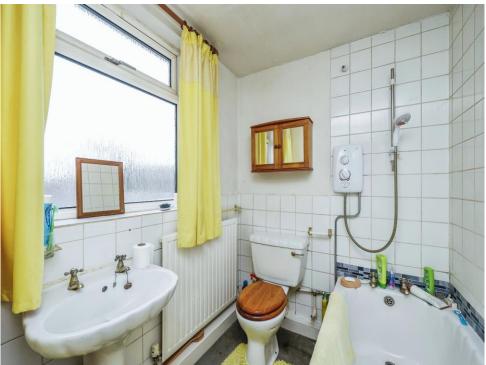

#### Bathroom

Situated to the rear elevation the family bathroom is a three piece suite comprising of , bath with electric shower over , W/C and pedestal wash hand basin with taps over, carpet flooring and an opaque frosted double glaze window.