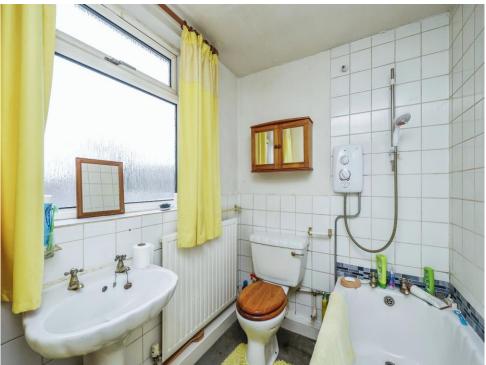

#### Bathroom

Situated to the rear elevation the family bathroom is a three piece suite comprising of, bath with electric shower over, W/C and pedestal wash hand basin with taps over, carpet flooring and an opaque frosted double glaze window.