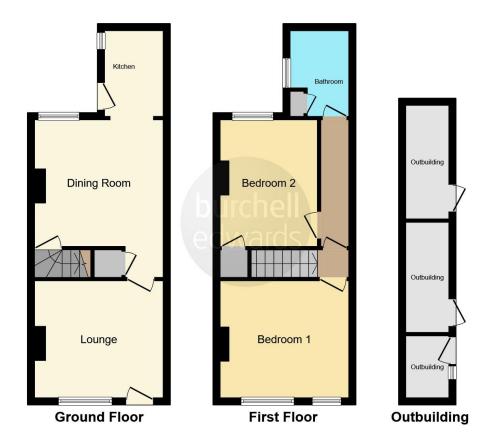

# **Property Description**

This two double bedroom mid terrace property is offered with no upward chain, located on Lynncroft which is ideally located in close proximity to a wide range of local amenities including shops, schools, bus routes and major road links. In brief the internal accommodation comprises of a lounge, dining room and kitchen. To the first floor are two double bedrooms and a family bathroom. The property is both gas centrally heated via a combi boiler and fully UPVC double glazed. The rear garden is fully enclosed and is laid to lawn. This property must be viewed to be fully appreciated.

# Lounge

12' 2" Into recess x 11' (3.71m Into recess x 3.35m)

Situated to the front elevation, access through the front door with UPVC double glazed window radiator and carpet flooring.

# Dining Room

12' 2" Into recess x 12' 1" (3.71m into recess x 3.68m)

Situated to the rear elevation with a gas fire, double glazed window to the rear, radiator and carpet flooring with door leading to the kitchen.

# **Kitchen**

5' 3" x 8' 2" (1.60m x 2.49m)

With matching wall and base units, sink and drainer unit, electric oven, with laminate flooring and door into the rear garden.

# First Floor Landing

Allowing access to all the upper level.

# **Bedroom One**

12' 2" Into recess x 11' 2" (3.71m into recess x 3.40m)

Situated to the front elevation with double glazed window, radiator and carpet flooring.

# **Bedroom Two**

.9' 3" Into recess x 12' 1" (2.82m into recess x 3.68m)

Situated to the rear elevation with storage over the stairs and loft access, double glazed window and carpet flooring.

#### Bathroom

Situated to the rear elevation the family bathroom is a three piece suite comprising of, bath with electric shower over, W/C and pedestal wash hand basin with taps over, carpet flooring and an opaque frosted double glaze window.

This floorplan is for illustrative purposes only and is not drawn to scale. Measurements, floor-areas, openings and orientations are approximate. They should not be relied upon for any purpose and do not form any part of an agreement. No liability is taken for any error or mis-statement. All parties must rely on their own inspections.