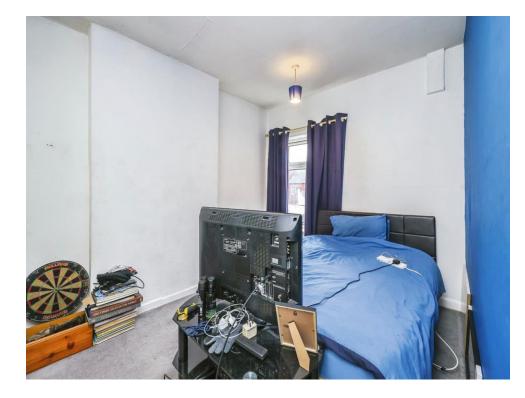

# **Bedroom One**

12' 2" Into recess x 11' 2" (3.71m into recess x 3.40m)

Situated to the front elevation with double glazed window, radiator and carpet flooring.