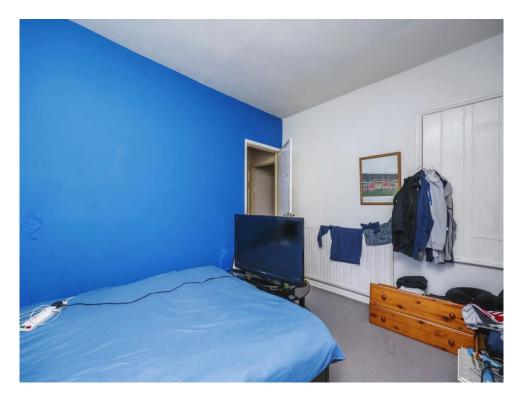

# **Bedroom One**

12' 2" Into recess x 11' 2" (3.71m into recess x 3.40m)

Situated to the front elevation with double glazed window, radiator and carpet flooring.

# **Bedroom Two**

.9' 3" Into recess x 12' 1" (2.82m into recess x 3.68m)

Situated to the rear elevation with storage over the stairs and loft access, double glazed window and carpet flooring.