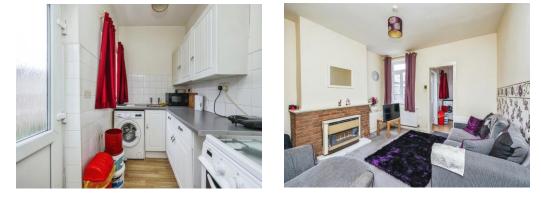

# Dining Room

12' 2" Into recess x 12' 1" (3.71m into recess x 3.68m)

Situated to the rear elevation with a gas fire, double glazed window to the rear, radiator and carpet flooring with door leading to the kitchen.

# **Kitchen**

5' 3" x 8' 2" (1.60m x 2.49m)

With matching wall and base units, sink and drainer unit, electric oven, with laminate flooring and door into the rear garden.