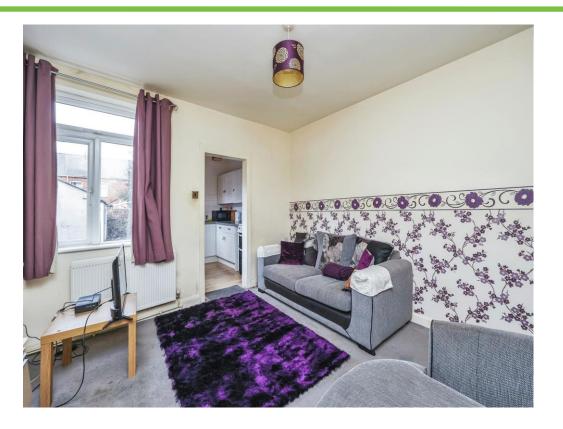

# Lounge

12' 2" Into recess x 11' (3.71m Into recess x 3.35m)

Situated to the front elevation, access through the front door with UPVC double glazed window radiator and carpet flooring.