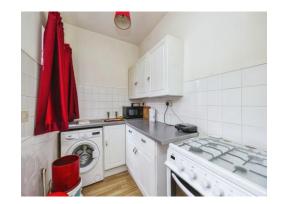

# **Kitchen**

5' 3" x 8' 2" (1.60m x 2.49m)

With matching wall and base units, sink and drainer unit, electric oven, with laminate flooring and door into the rear garden.