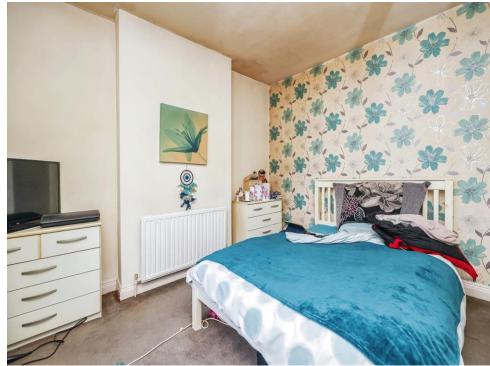

# **Bedroom Two**

.9' 3" Into recess x 12' 1" (2.82m into recess x 3.68m)

Situated to the rear elevation with storage over the stairs and loft access, double glazed window and carpet flooring.