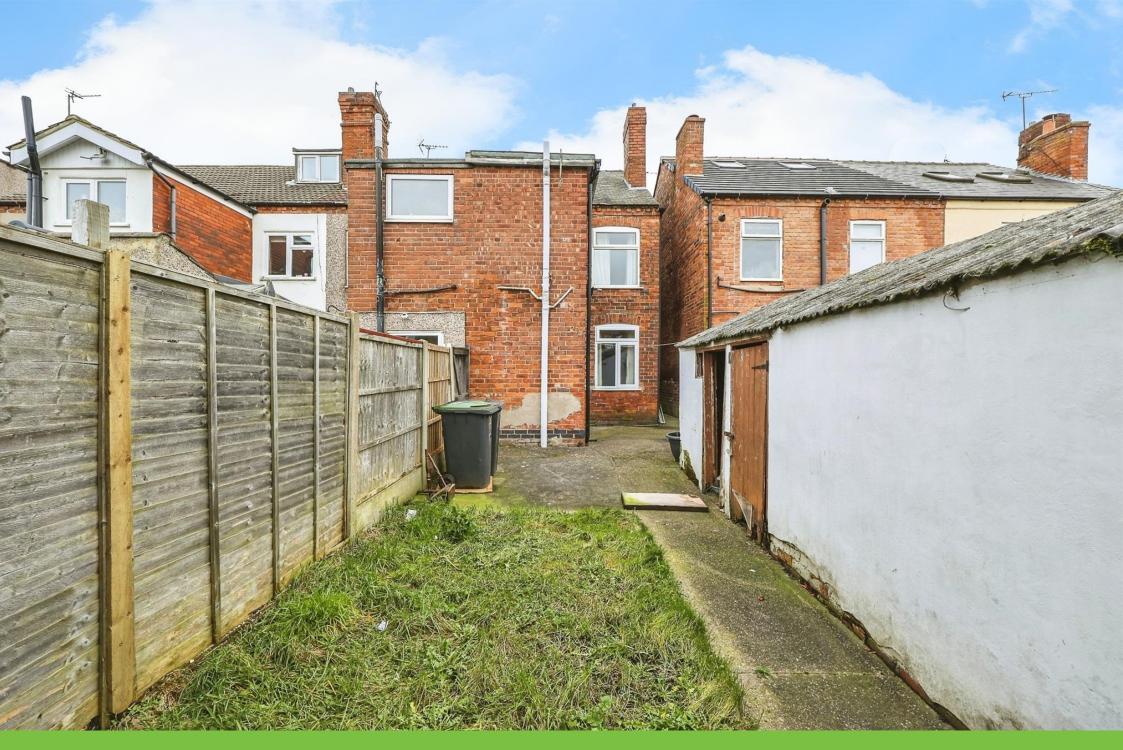

#### Rear

To the rear is a secured private garden with old coal sheds which now allow storage space in the garden, fenced boundaries with turfed lawn.

Residential Sales & Lettings | Mortgage Services | Conveyancing | Surveyors | Land & New Homes