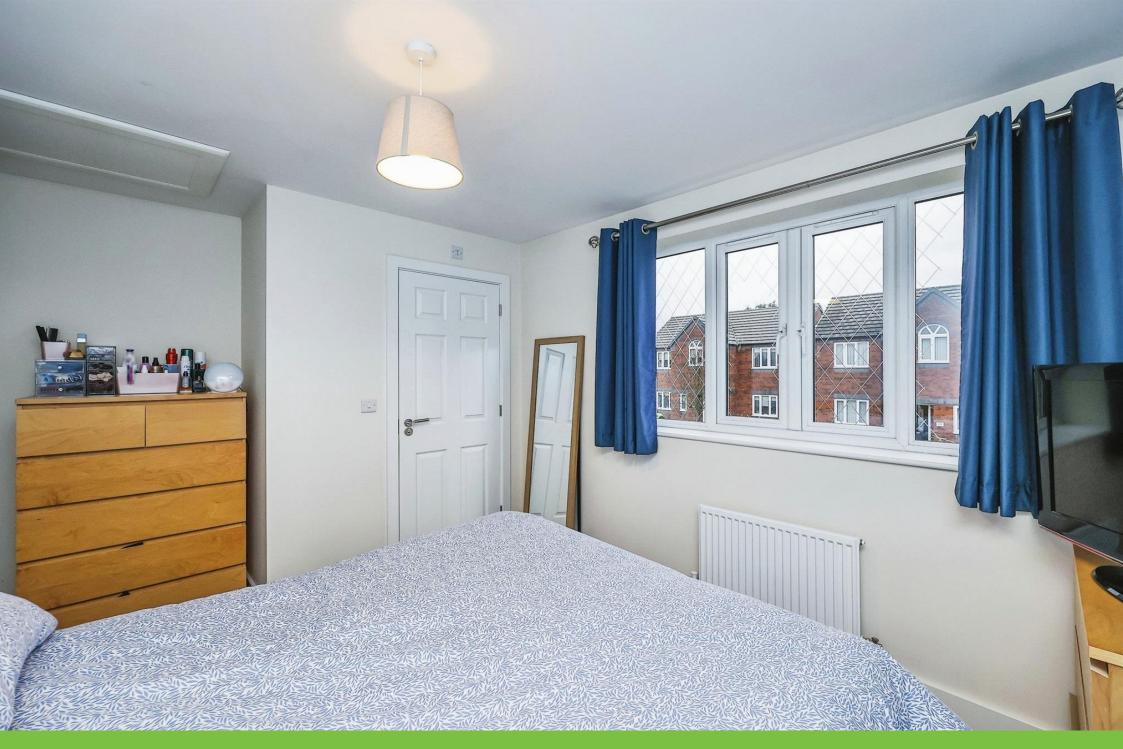

#### **Bedroom One**

9' 5" x 13' 6" ( 2.87m x 4.11m )

Having carpet flooring, a radiator, UPVC double glazed window to the front elevation and door to the en suite