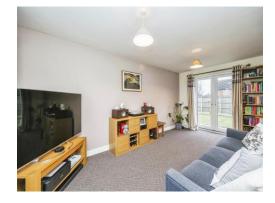

### Lounge

10' x 17' 4" ( 3.05m x 5.28m )

Having carpet flooring, a radiator, UPVC double glazed window to the front elevation and double glazed French doors to the rear leading out to the garden.