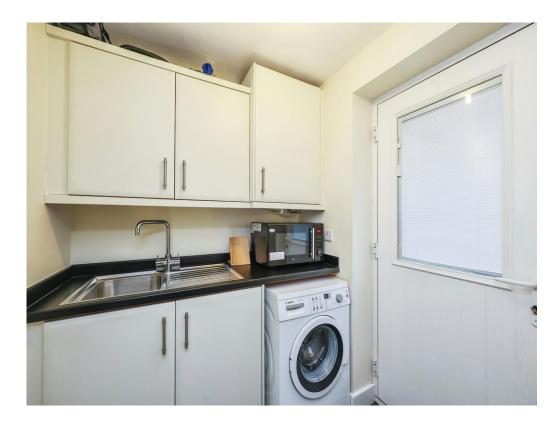

## **Utility Room**

5' 9" x 6' 3" ( 1.75m x 1.91m )

Having a continuation of the matching wall and base units with work surfaces over, inset stainless steel sink and drainer with mixer tap over, dryer, washing machine, wall mounted boiler and door leading out to the rear garden.