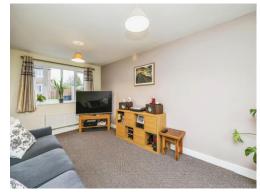

### Lounge

10' x 17' 4" ( 3.05m x 5.28m )

Having carpet flooring, a radiator, UPVC double glazed window to the front elevation and double glazed French doors to the rear leading out to the garden.