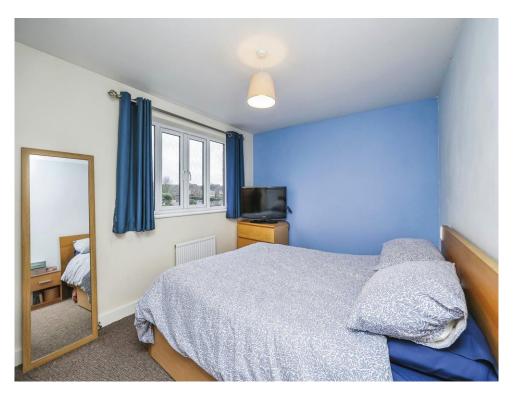

#### **Bedroom One**

9' 5" x 13' 6" ( 2.87m x 4.11m )

Having carpet flooring, a radiator, UPVC double glazed window to the front elevation and door to the en suite

#### **Bedroom Two**

9' x 10' 7" ( 2.74m x 3.23m )

Having carpet flooring, a radiator and UPVC double glazed window to the front elevation.

## **Bedroom Three**

9' 6" x 7' 7" ( 2.90m x 2.31m )

Having carpet flooring, a radiator and UPVC double glazed window to the rear elevation.