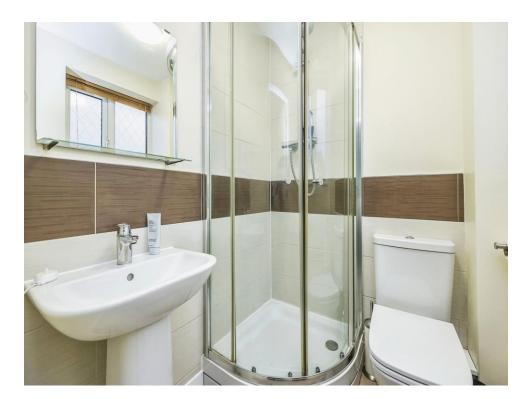

### **En Suite**

Having a three piece suite comprising of low level W.C, pedestal wash hand basin, glazed shower cubicle, partly tiled walls and obscured double glazed window to the front elevation.

#### Bathroom

Having a three piece suite comprising of a bath with shower over, wash hand basin and low level W.C, laminate flooring and tiled walls.