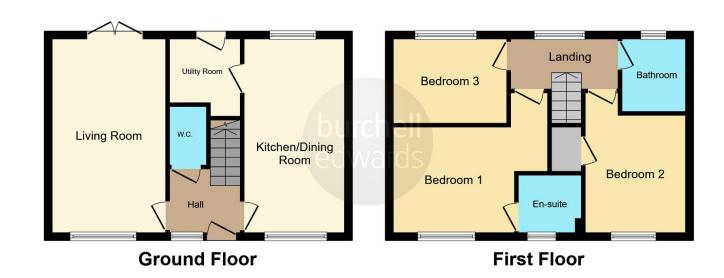

## Hallway

The property is entered via front entrance door into a spacious hallway with laminate flooring, stairs leading to the first floor, doors to the lounge and kitchen/diner and benefiting from a downstairs W.C.

#### **Downstairs W.C**

Consisting of low level W.C and wash hand basin.

### Lounge

10' x 17' 4" ( 3.05m x 5.28m )

Having carpet flooring, a radiator, UPVC double glazed window to the front elevation and double glazed French doors to the rear leading out to the garden.

## Kitchen/ Diner

17' 3" x 9' (5.26m x 2.74m)

Fitted with a range of wall and base units with work surfaces incorporating a stainless steel sink and drainer with mixer tap over, integrated electric oven with gas hob and stainless steel cooker hood over, integrated dishwasher, laminate flooring, UPVC double glazed windows to the front and rear elevation and door leading into the utility.

## **Utility Room**

5' 9" x 6' 3" ( 1.75m x 1.91m )

Having a continuation of the matching wall and base units with work surfaces over, inset stainless steel sink and drainer with mixer tap over, dryer, washing machine, wall mounted boiler and door leading out to the rear garden.

## **First Floor Landing**

Having UPVC doubled glazed window to the rear elevation and doors off to the bedrooms and bathroom.

#### **Bedroom One**

9' 5" x 13' 6" ( 2.87m x 4.11m )

Having carpet flooring, a radiator, UPVC double glazed window to the front elevation and door to the en suite

### **En Suite**

Having a three piece suite comprising of low level W.C, pedestal wash hand basin, glazed shower cubicle, partly tiled walls and obscured double glazed window to the front elevation.

#### **Bedroom Two**

9' x 10' 7" ( 2.74m x 3.23m )

Having carpet flooring, a radiator and UPVC double glazed window to the front elevation.

## **Bedroom Three**

9' 6" x 7' 7" ( 2.90m x 2.31m )

Having carpet flooring, a radiator and UPVC double glazed window to the rear elevation.

#### Bathroom

Having a three piece suite comprising of a bath with shower over, wash hand basin and low level W.C, laminate flooring and tiled walls.