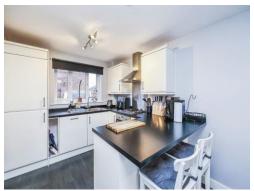

## Kitchen/ Diner

17' 3" x 9' (5.26m x 2.74m)

Fitted with a range of wall and base units with work surfaces incorporating a stainless steel sink and drainer with mixer tap over, integrated electric oven with gas hob and stainless steel cooker hood over, integrated dishwasher, laminate flooring, UPVC double glazed windows to the front and rear elevation and door leading into the utility.