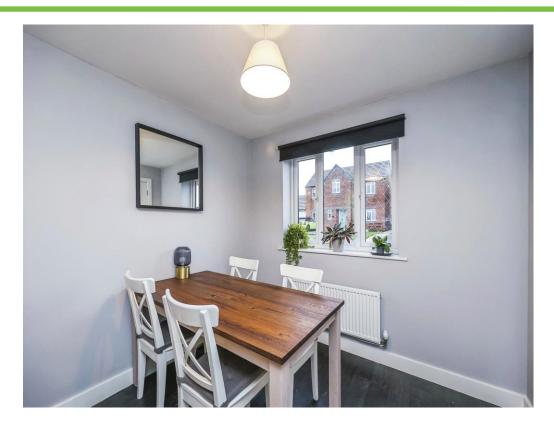

## Kitchen/ Diner

17' 3" x 9' (5.26m x 2.74m)

Fitted with a range of wall and base units with work surfaces incorporating a stainless steel sink and drainer with mixer tap over, integrated electric oven with gas hob and stainless steel cooker hood over, integrated dishwasher, laminate flooring, UPVC double glazed windows to the front and rear elevation and door leading into the utility.