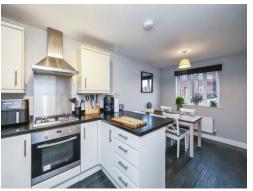

## Kitchen/ Diner

17' 3" x 9' (5.26m x 2.74m)

Fitted with a range of wall and base units with work surfaces incorporating a stainless steel sink and drainer with mixer tap over, integrated electric oven with gas hob and stainless steel cooker hood over, integrated dishwasher, laminate flooring, UPVC double glazed windows to the front and rear elevation and door leading into the utility.