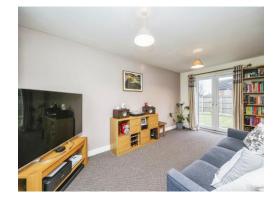

## Lounge

10' x 17' 4" ( 3.05m x 5.28m)

Having carpet flooring, a radiator, UPVC double glazed window to the front elevation and double glazed French doors to the rear leading out to the garden.