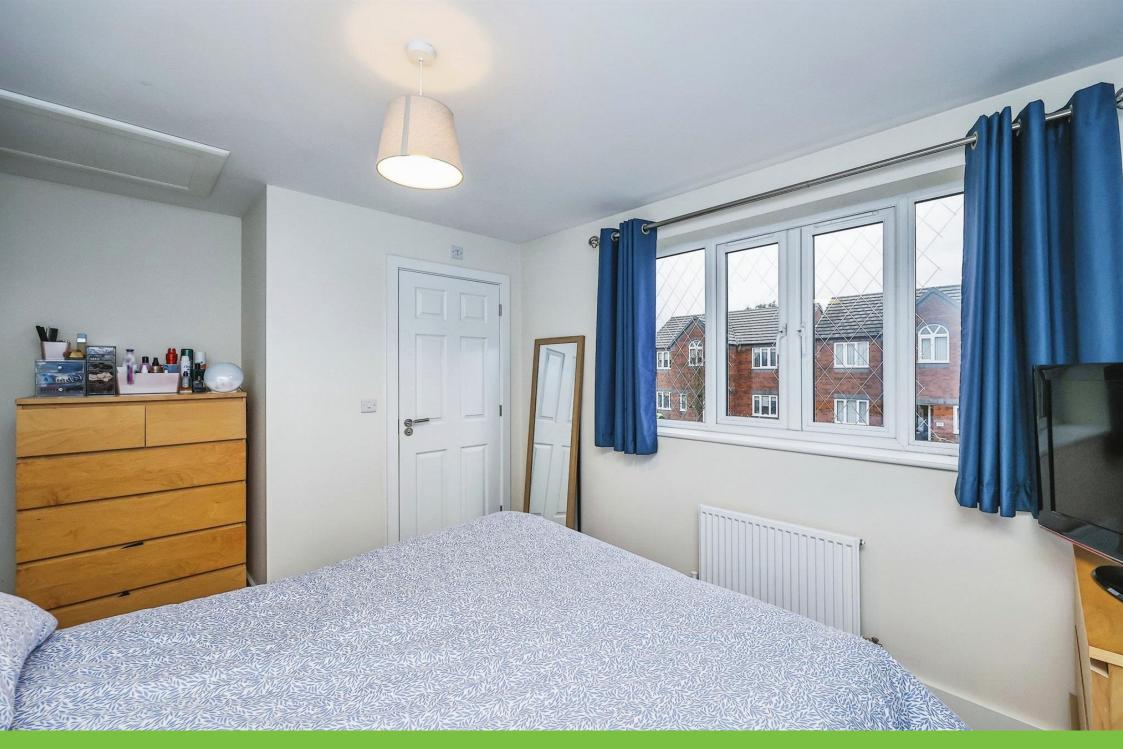

#### **Bedroom One**

9' 5" x 13' 6" (2.87m x 4.11m)

Having carpet flooring, a radiator, UPVC double glazed window to the front elevation and door to the en suite