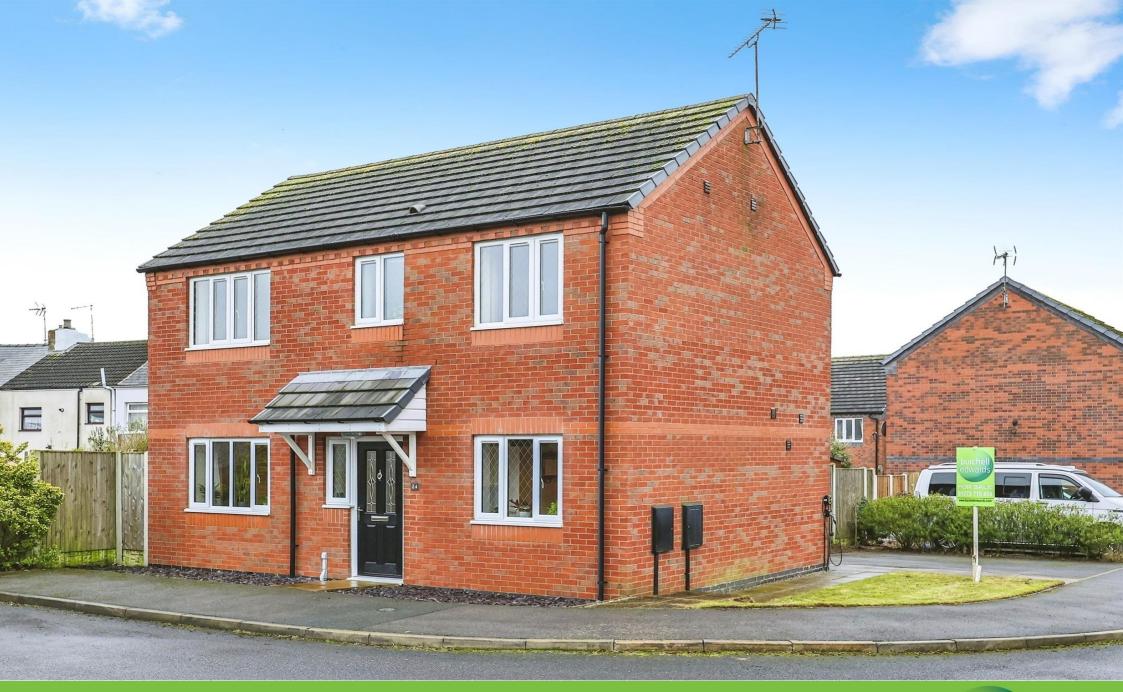

# **Property Description**

A well presented three bedroom detached family home situated in the popular location of Selston. Sovereign Gardens is located in close proximity to a wide range of local amenities including shops, schools, bus routes and major road links. In brief the accommodation briefly comprises of an inviting entrance hallway, downstairs W.C. generous lounge with French doors to the rear elevation, open plan kitchen dining room leading to the utility. To the first floor are three well proportioned bedrooms, family bathroom and en-suite to the master bedroom. Outside the property is a generous rear garden with a patio area and a driveway to the side of the property. The property is both gas centrally heated and double glazed throughout. Viewings are absolutely essential to appreciate the accommodation on offer.

#### Front

To the front of the property is a path leading to the side where there is a small lawned section and leading to the driveway providing off road parking.

#### Rear

To the rear the garden is mainly laid to lawn with a paved patio area, timber shed and floor lighting.

This floorplan is for illustrative purposes only and is not drawn to scale. Measurements, floor-areas, openings and orientations are approximate. They should not be relied upon for any purpose and do not form any part of an agreement. No liability is taken for any error or mis-statement. All parties must rely on their own inspections.