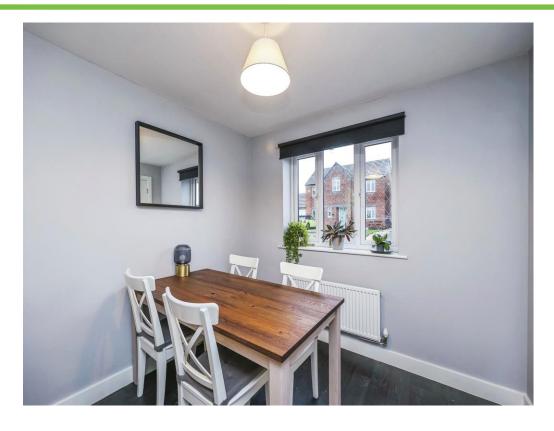

# Kitchen/ Diner

17' 3" x 9' (5.26m x 2.74m)

Fitted with a range of wall and base units with work surfaces incorporating a stainless steel sink and drainer with mixer tap over, integrated electric oven with gas hob and stainless steel cooker hood over, integrated dishwasher, laminate flooring, UPVC double glazed windows to the front and rear elevation and door leading into the utility.