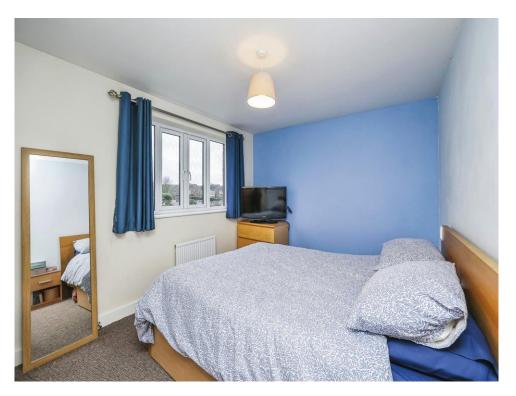

#### **Bedroom One**

9' 5" x 13' 6" (2.87m x 4.11m)

Having carpet flooring, a radiator, UPVC double glazed window to the front elevation and door to the en suite

### **Bedroom Two**

9' x 10' 7" (2.74m x 3.23)

Having carpet flooring, a radiator and UPVC double glazed window to the front elevation.

# **Bedroom Three**

9' 6" x 7' 7" (2.90m x 2.31m)

Having carpet flooring, a radiator and UPVC double glazed window to the rear elevation.