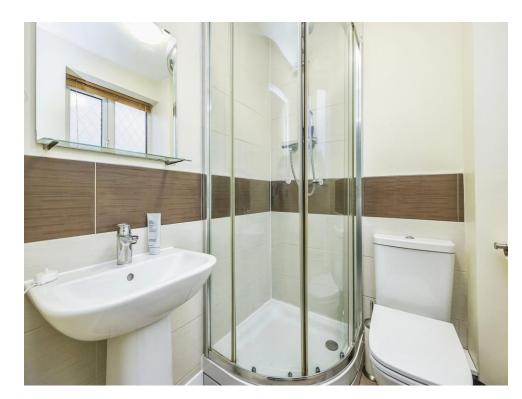

## **En Suite**

Having a three piece suite comprising of low level W.C, pedestal wash hand basin, glazed shower cubicle, partly tiled walls and obscured double glazed window to the front elevation.

#### Bathroom

Having a three piece suite comprising of a bath with shower over, wash hand basin and low level W.C, laminate flooring and tiled walls.