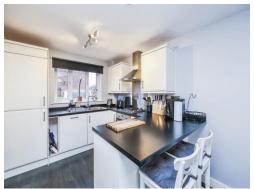

# Kitchen/ Diner

17' 3" x 9' (5.26m x 2.74m)

Fitted with a range of wall and base units with work surfaces incorporating a stainless steel sink and drainer with mixer tap over, integrated electric oven with gas hob and stainless steel cooker hood over, integrated dishwasher, laminate flooring, UPVC double glazed windows to the front and rear elevation and door leading into the utility.