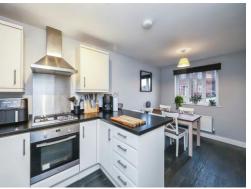

# Kitchen/ Diner

17' 3" x 9' (5.26m x 2.74m)

Fitted with a range of wall and base units with work surfaces incorporating a stainless steel sink and drainer with mixer tap over, integrated electric oven with gas hob and stainless steel cooker hood over, integrated dishwasher, laminate flooring, UPVC double glazed windows to the front and rear elevation and door leading into the utility.