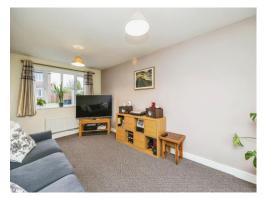

## Lounge

10' x 17' 4" ( 3.05m x 5.28m)

Having carpet flooring, a radiator, UPVC double glazed window to the front elevation and double glazed French doors to the rear leading out to the garden.