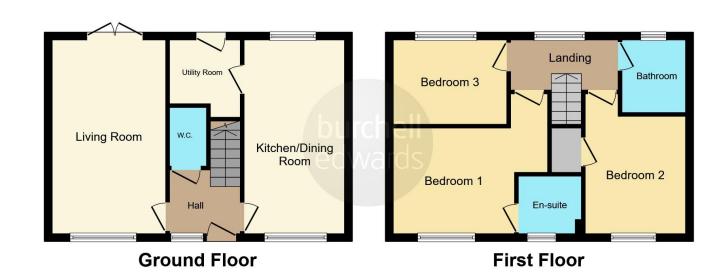

## Hallway

The property is entered via front entrance door into a spacious hallway with laminate flooring, stairs leading to the first floor, doors to the lounge and kitchen/diner and benefiting from a downstairs W.C.

#### **Downstairs W.C**

Consisting of low level W.C and wash hand basin.

# Kitchen/ Diner

17' 3" x 9' (5.26m x 2.74m)

Fitted with a range of wall and base units with work surfaces incorporating a stainless steel sink and drainer with mixer tap over, integrated electric oven with gas hob and stainless steel cooker hood over, integrated dishwasher, laminate flooring, UPVC double glazed windows to the front and rear elevation and door leading into the utility.

# **Utility Room**

5' 9" x 6' 3" (1.75m x 1.91m)

Having a continuation of the matching wall and base units with work surfaces over, inset stainless steel sink and drainer with mixer tap over, dryer, washing machine, wall mounted boiler and door leading out to the rear garden.

# **First Floor Landing**

Having UPVC doubled glazed window to the rear elevation and doors off to the bedrooms and bathroom.

#### **Bedroom One**

9' 5" x 13' 6" (2.87m x 4.11m)

Having carpet flooring, a radiator, UPVC double glazed window to the front elevation and door to the en suite

## **En Suite**

Having a three piece suite comprising of low level W.C, pedestal wash hand basin, glazed shower cubicle, partly tiled walls and obscured double glazed window to the front elevation.

### **Bedroom Two**

9' x 10' 7" (2.74m x 3.23)

Having carpet flooring, a radiator and UPVC double glazed window to the front elevation.

# **Bedroom Three**

9' 6" x 7' 7" (2.90m x 2.31m)

Having carpet flooring, a radiator and UPVC double glazed window to the rear elevation.

#### Bathroom

Having a three piece suite comprising of a bath with shower over, wash hand basin and low level W.C, laminate flooring and tiled walls.