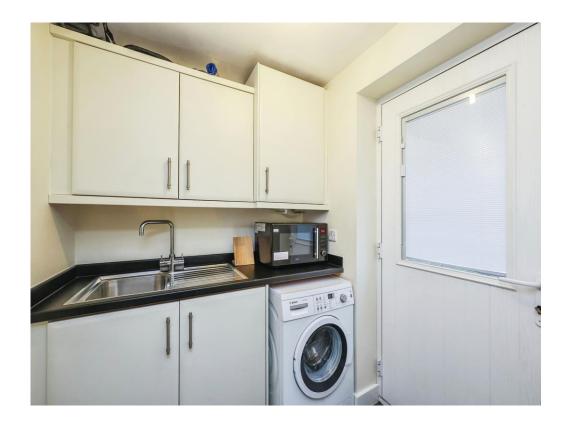

# **Utility Room**

5' 9" x 6' 3" (1.75m x 1.91m)

Having a continuation of the matching wall and base units with work surfaces over, inset stainless steel sink and drainer with mixer tap over, dryer, washing machine, wall mounted boiler and door leading out to the rear garden.